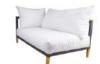

Provide the perfect lounge spot for every guest with these versatile components of Roma. White colour of wooden frame helps to create fashionable contrasts e.g. with dark cushions and cheerful orange of small pillows, but also look great with sober shades of beige. You can choose colours but each of the cushions is made of fabric dralon, Teflon impregnated, what makes it damp and dirt resistant, filled with 8-cm foam, which gives a sense of the highest comfort. It's your choice if you'd rather entertaining guests or simple enjoying the summer with family, because our Roma

is versatile, made up of modular elements, what helps you design your own perfect lounge space. Such unlimited arrangement options is one of the best solution for caffes or hotels.

Roma furniture are distinguished by softy curved lines and elegant swept back profile, manufacture of hardy robinia 4- times painted white, what guarantees impeccable apparance for a long time. Roma designer: Waldemar Drozdowski

## scandinavian whiteness

Armchair Roma 78×90×80 cm Index: 2001

Corner Roma 90×90×80 cm Index: 2005

Armchair Roma

with left arm

74×90×80 cm Index: 2003

Armchair Roma with right arm 74×90×80 cm Index: 2004

Chair Roma 71×90×80 cm Index: 2002