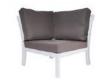

## unlimited arrangement options

More options on page 166

Armchair Milano 78×90×80 cm Index: 190106

Corner Milano 90×90×80 cm Index: 190110

Armchair Milano with left arm 74×90×80 cm Index: 190109

Armchair Milano with right arm 74×90×80 cm Index: 190108

Provide the perfect lounge spot for every guest with these versatile components of Roma. White colour of wooden frame helps to create fashionable contrasts e.g. with dark cushions and cheerful orange of small pillows, but also look great with sober shades of beige. You can choose colours but each of the cushions is made of fabric dralon, Teflon impregnated, what makes it damp and dirt resistant, filled with 8-cm foam, which gives a sense of the highest comfort. It's your choice if you'd rather entertaining guests or simple enjoying the summer with family, because our Roma

is versatile, made up of modular elements, what helps you design your own perfect lounge space. Such unlimited arrangement options is one of the best solution for caffes or hotels.

Roma furniture are distinguished by softy curved lines and elegant swept back profile, manufacture of hardy robinia 4- times painted white, what guarantees impeccable apparance for a long time. Roma designer: Waldemar Drozdowski