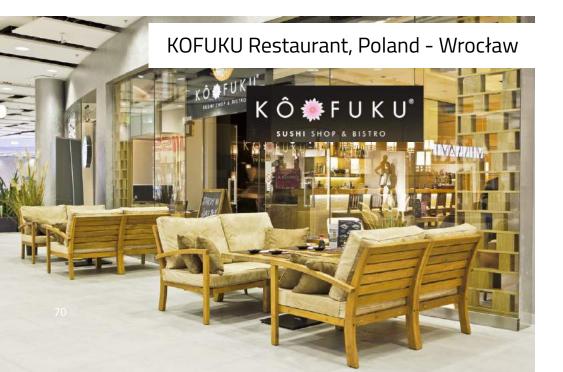

ood. This, along with cutting-edge technologies we use to produce the cushions (high temperature foam, a patented material – dralon nad teflone-impregnated fabrics) gives you an ideal piece of furniture. Comfortable, spacious and in your favourite colour. You can choose from a number of pastel as well as more vivid upholstery.

Milano gives you an unlimited number of arrangement options. Thanks to symmetric shapes and modular system you have full freedom of creation. Both on a small area and on a huge patio. MILANO set looks perfect in gardens, stylish terraces, in hotels and restaurants. It looks good both outside and in a modern apartment so... I guess you already know where you will put it when it gets colder outside? Milano designer: Sławomir Wiecha





#### Pasarela, Bar Montenegro





Hotel Słoneczny Zdrój Medical SPA & Wellness, Poland - Busko Zdrój

> SŁONECZNY ZDRÓJ HOTEL MUDICAL SPA & WELLANESS

> > 111

and the second

KAWLER

## unlimited arrangement options

More options on page 166









Armchair Milano 78×90×80 cm Index: 190106



Corner Milano 90×90×80 cm Index: 190110



Armchair Milano with left arm 74×90×80 cm Index: 190109



Armchair Milano with right arm 74×90×80 cm Index: 190108





**Chair Milano** 71×90×80 cm Index: 190107

Footstool Milano 70×70×40 cm Index: 190111





**Table Milano 70x70cm** 70×70×30 cm Index: 180109

Table Milano 110x70cm 110×70×30 cm Index: 180108

Color cushions & materials page 159







Provide the perfect lounge spot for every guest with these versatile components of Roma. White colour of wooden frame helps to creat