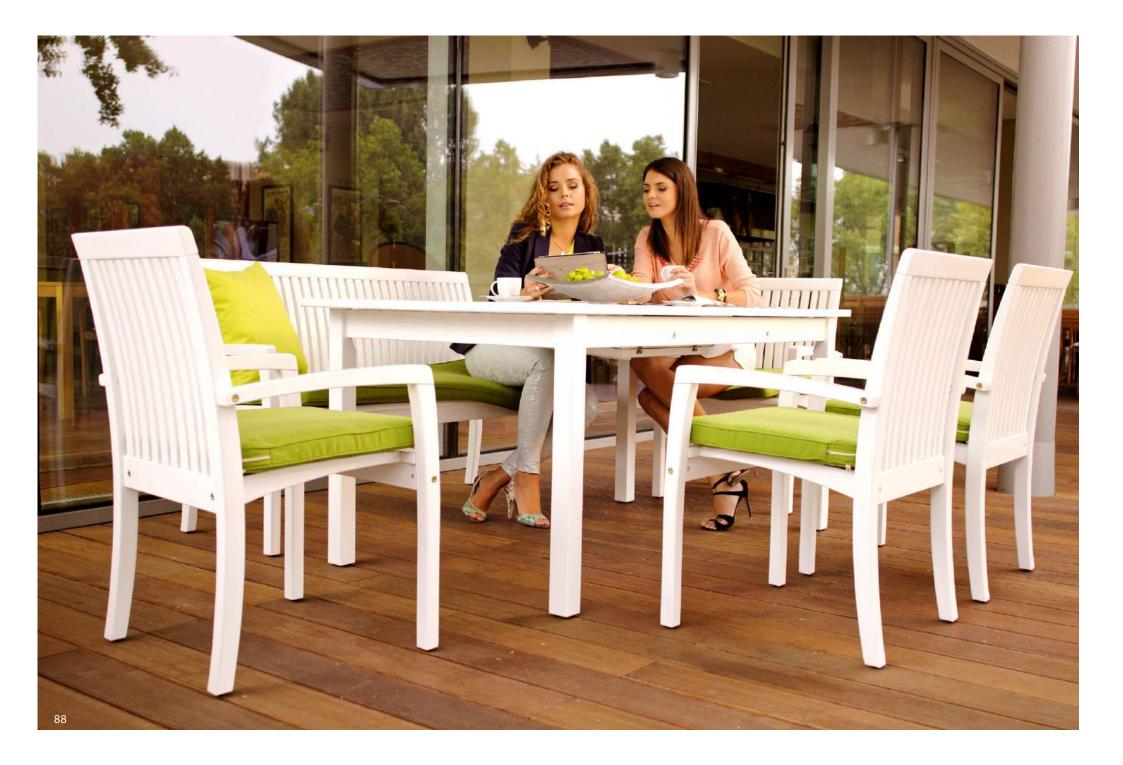

If you agree that dining alfresco is a quintessential summer pleasure, let me introduce our Torino collection. Crafted on solid robinia wood painted white, our dining table, armchair and bench let you create a welcoming outdoor dining space instantly. Adds elegance white hue is clean and bright, in combination with vivid colours of seat cushions looks really interesting. we want to have more guests at the table. So gather friends and family together and enjoy breakfast on sunny days. Torino collection is ideal not only for private terraces, but also for restaurants, because of stackable armchairs (also benches).

Moreover, the robust but graceful armchairs and benches are of the highest craftmanship and can withstand any weather.

Torino designer: Sławomir Wiecha

Another advantage is table with extension function, in case when