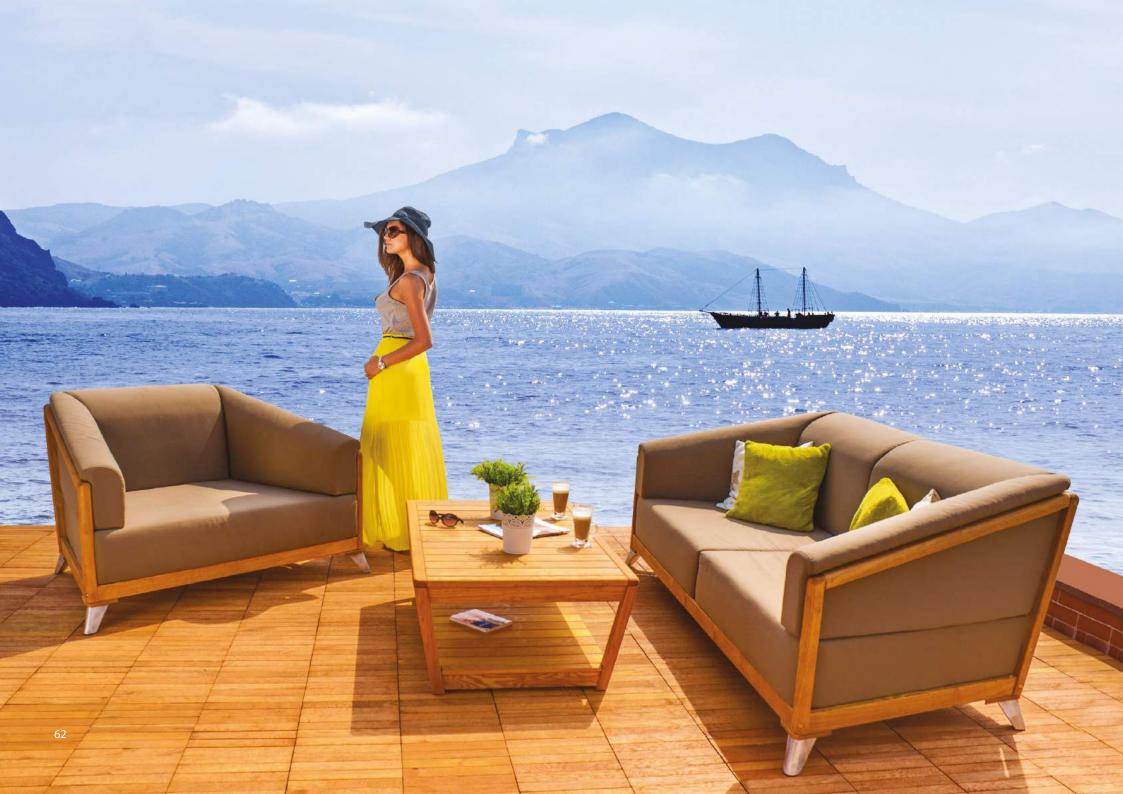

#### Color frames:

RAL 6009 Signal Blue RAL 5005

Purpulviolett RAL 4007

Dark Green

& materials page 159

Color cushions

Enviable style. Unbeatable comfort Muted surrounding, simplicity, a place to rest. Or maybe a variety of colours, beautiful materials, glitter and luxury? Both sceneries will make a perfect background for Verona collection.

A unique shape, being a combination of the juicy modern with the smashing retro style, brought about an impressive effect. Thanks to innovative approach and design closed in its form, our collection of sofas sets a new trend in garden furniture design. Verona offers a tasteful elegance, comfort, extraordinary style and climate.

It impresses with its uncommon line giving the place a character. It will become an excellent ornament in a tasteful living room, a modern hotel or on a comfortable terrace.

Verona is a collection for all moods.Excellent for a party with your friends and for a cold drink. And for all kinds of weather. Thanks to modern materials and careful finishing we came up with lounge furniture design combined with the resistance of garden furniture. In one piece.

Verona designer: Sławomir Wiecha

# juicily modern, smashing retro

**Collection: Verona** 

Armchair Verona 132×98×85 cm Index: 020601

**Sofa Verona** 212x98×85 cm Index: 020602

Color cushions & materials page 159

The most comfortable garden furniture ever.