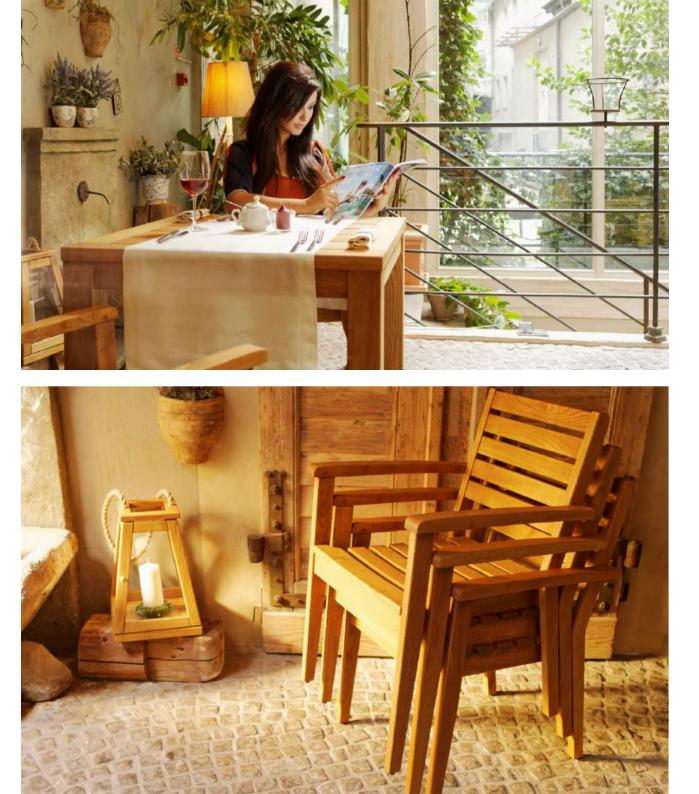

# NOVELTY.

CARO

RIPPER

GANT

PANAMA

WORKTABLE

Everyone has his own place at home- a place for rest. However, we all meet by the table- dining room is the heart of every house. We sit by the table and have meals together, we meet for special occasions and for everyday work with a laptop. The right planning of a dining room guarantees pleasant and comfortable use of the place. This group was made to emphasize the role of a dining room - also the one by a barbecue. It is perfect for a shared celebration of every meal.

Minimalistic and timeless form, solid wood of Robinia as well as solid construction make Caro furniture extraordinarily universal and fashionable. Uniform material and visible structure of wood bring both harmony and balance to interiors as well as terraces.

The group consists of stools, benches, tables and comfortable armchairs with soft, delicate cushions serving as perfect complement. Their pastel tone perfectly interact with the colour of Robinia wood. The armchairs are easy to store as it is possible to put one into another.

By choosing Caro you will create space that is open and friendly, where every shared moment by the table will please you even more. Caro designer: Waldemar Drozdowski