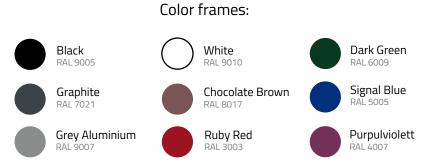

#### Color frames:

Color cushions & materials

#### Color frames:

RAL 6009 Signal Blue RAL 5005

Purpulviolett RAL 4007

Dark Green

& materials page 159

Color cushions

Enviable style. Unbeatable comfort Muted surrounding, simplicity, a place to rest. Or maybe a variety of colours, beautiful materials, glitter and luxury? Both sceneries will make a perfect background for Verona collection.