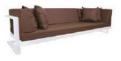

# timeless design fosters meetings

Collection: Caro

Color cushions & materials

Ripper is a set of modern furniture with unique colours. The project is based on two pillars: the form and the material. Confrontation of warm, honey Robinia and cold aluminium gives an intriguing effect: an extensive and comfortable group with slender apartment character.

The frames are made from solid, powder-coated aluminium. Such a frame not olny guarantees long lasting durability but also ensures lighter armchairs and benches. Their symmetrical shapes and lack of elements that stick out is the latest trend for both interiors and gardens. Narrow strips for tops and seats serve as perfect complements for the frames. They are made from hard European wood and ensure durability for long years.

The further elements of the group are matching armchairs and benches. Thanks to careful cambering they offer original design and comfort of seating. They are also easy to store as it is possible to put one armchair into another.

The Ripper collection will surely please the lovers of modernism and new colour sets. It looks perfect in a modern dining rooms or a terrace. Ripper designer: Waldemar Drozdowski

Giant collection is a well thought-out fusion of classical elements with modern design. Deep colour of Robinia pseudacacia with readable grain its wood versus snow-white aluminium. Such connection must be appealing. Giant is a quite universal group that fits well not only to a modern loft but also to a flat with a romantic style.