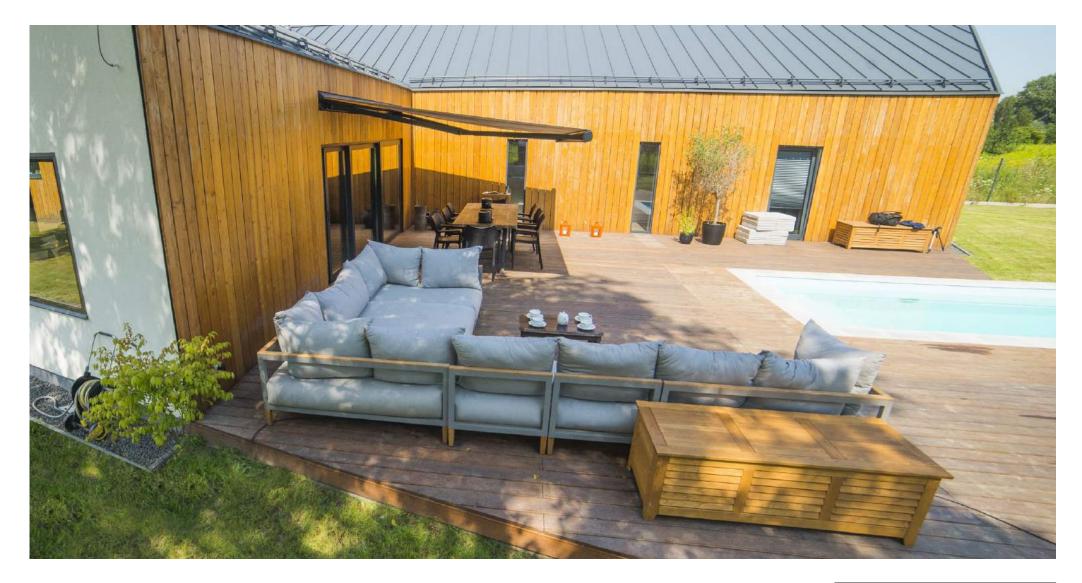

Can garden furniture be as cosy and spacious as, for example, your favourite living-room armchair? From now on they can! The combination of Black Locust wood with great soft cushions makes an ideal couple. Come and sit, feel at home and you will love the group. It's beautiful and minimalist but this is just the beginning.

The collection includes all the best regarding garden furniture – beautiful, durable and first of all natural material: black locust wood. This, along with cutting-edge technologies we use to produce the cushions (high temperature foam, a patented material – dralon nad teflone-impregnated fabrics) gives you an ideal piece of furniture. Comfortable, spacious and in your favourite colour. You can choose from a number of pastel as well as more vivid upholstery.

Milano gives you an unlimited number of arrangement options. Thanks to symmetric shapes and modular system you have full freedom of creation. Both on a small area and on a huge patio. MILANO set looks perfect in gardens, stylish terraces, in hotels and restaurants. It looks good both outside and in a modern apartment so... I guess you already know where you will put it when it gets colder outside? Milano designer: Sławomir Wiecha

#### Pasarela, Bar Montenegro

Hotel Słoneczny Zdrój Medical SPA & Wellness, Poland - Busko Zdrój

> SŁONECZNY ZDRÓJ HOTEL MUDICAL SPA & WELLANESS

> > 111

and the second

KAWLER

## unlimited arrangement options

More options on page 166

Armchair Milano 78×90×80 cm Index: 190106

Corner Milano 90×90×80 cm Index: 190110

Armchair Milano with left arm 74×90×80 cm Index: 190109

Armchair Milano with right arm 74×90×80 cm Index: 190108