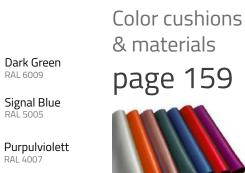

Color cushions & materials page 159

White RAL 9010

Imagine a combination of timeless elegance with refreshing modernity. Imagine a spohisticated design that comes together with unbelievable comfort. Imagine Toscania...

#### Color frames:

RAL 6009 Signal Blue RAL 5005

Purpulviolett RAL 4007

Dark Green

& materials page 159

Color cushions

Enviable style. Unbeatable comfort Muted surrounding, simplicity, a place to rest. Or maybe a variety of colours, beautiful materials, glitter and luxury? Both sceneries will make a perfect background for Verona collection.