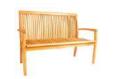

FARMER

The VERNO set offers modern style and elegance combined with comfort and functionality! For your comfort and satisfaction, the design includes shaped seats and backrests.

Thanks to this technology, the chairs in the VERNO set can serve as comfortable seats at a barbecue in the garden or terrace, but also during an exquisite dinner in a stylish restaurant. highly valued in restaurants and outdoor cafés, where the ease of cleaning and storage after the season means a lot.

The VERNO set looks great in gardens, stylish terraces and restaurants in all parts of the world. It is a perfect decoration for any setting, be it Polish townscape, French Riviera, the Mediterranean or under Florida sun.

The VERNO chairs can be folded and stacked together, a feature

# modern style and elegance

Collection: Verno

Perbaco, Bar Montenegro

Armchair Verno 58×59×89 cm Index: 010601

**Deckchair** 88/164×63×97 cm Index: 090907

Bench Verno 2-persons 110x59x89 cm Index: 010603

Bench Verno 3-persons 156x59x89 cm Index: 010602