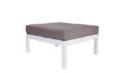

# sumptuous comfort with style

Collection: Havana

Sofa with left arm 84x144×64 cm Index: 1002

Sofa with right arm 84x144×64 cm Index: 1003

Chaise lounge 120x144×64 cm Index: 1001

Table 120x70 120×70×42 cm Index: 1004