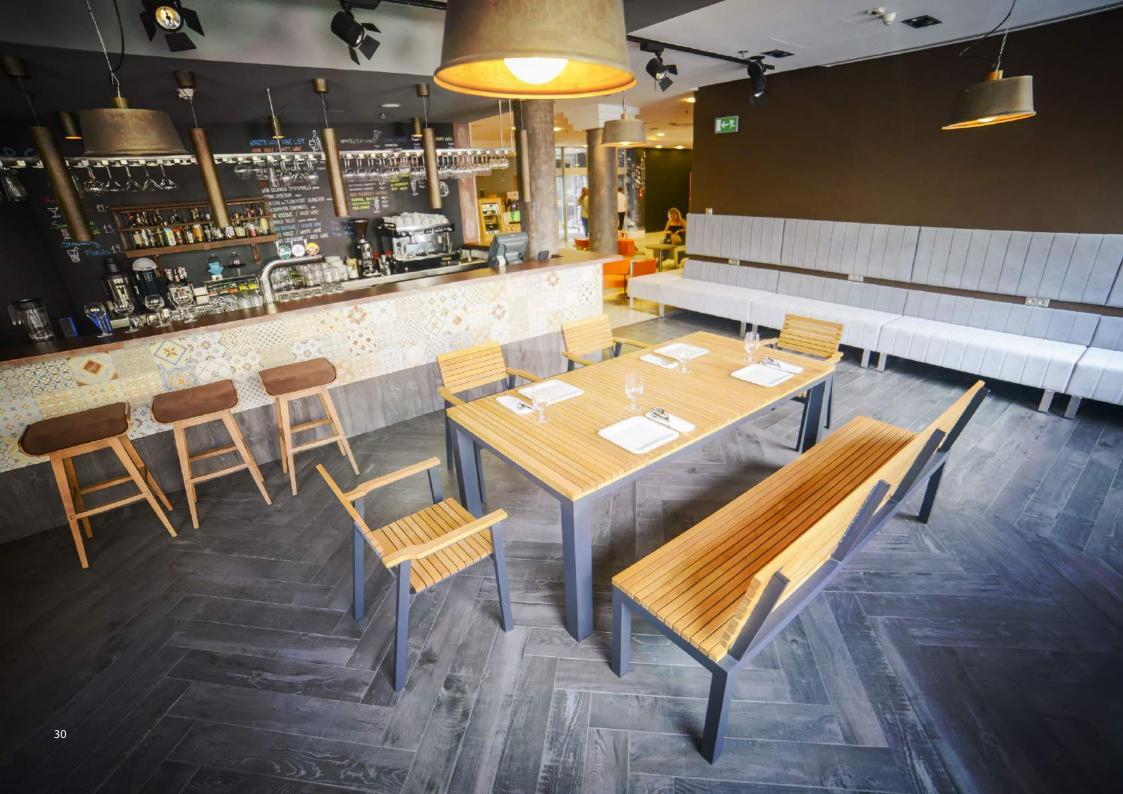

# NOVELTY.

CARO

RIPPER

GANT

PANAMA

WORKTABLE

Everyone has his own place at home- a place for rest. However, we all meet by the table- dining room is the heart of every house. We sit by the table and have meals together, we meet for special occasions and for everyday work with a laptop. The right planning of a dining room guarantees pleasant and comfortable use of the place. This group was made to emphasize the role of a dining room - also the one by a barbecue. It is perfect for a shared celebration of every meal.

Minimalistic and timeless form, solid wood of Robinia as well as solid construction make Caro furniture extraordinarily universal and fashionable. Uniform material and visible structure of wood bring both harmony and balance to interiors as well as terraces.

The group consists of stools, benches, tables and comfortable armchairs with soft, delicate cushions serving as perfect complement. Their pastel tone perfectly interact with the colour of Robinia wood. The armchairs are easy to store as it is possible to put one into another.

By choosing Caro you will create space that is open and friendly, where every shared moment by the table will please you even more. Caro designer: Waldemar Drozdowski