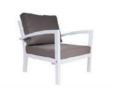

Provide the perfect lounge spot for every guest with these versatile components of Roma. White colour of wooden frame helps to create fashionable contrasts e.g. with dark cushions and cheerful orange of small pillows, but also look great with sober shades of beige. You can choose colours but each of the cushions is made of fabric dralon, Teflon impregnated, what makes it damp and dirt resistant, filled with 8-cm foam, which gives a sense of the highest comfort. It's your choice if you'd rather entertaining guests or simple enjoying the summer with family, because our Roma

is versatile, made up of modular elements, what helps you design your own perfect lounge space. Such unlimited arrangement options is one of the best solution for caffes or hotels.

Roma furniture are distinguished by softy curved lines and elegant swept back profile, manufacture of hardy robinia 4- times painted white, what guarantees impeccable apparance for a long time. Roma designer: Waldemar Drozdowski

## scandinavian whiteness

Armchair Roma 78×90×80 cm Index: 2001

Corner Roma 90×90×80 cm Index: 2005

Armchair Roma

with left arm

74×90×80 cm Index: 2003

Armchair Roma with right arm 74×90×80 cm Index: 2004

Chair Roma 71×90×80 cm Index: 2002