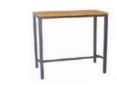

# fusion of classical elements with modern design

**Collection: Giant** 

Hoker Giant High 35x35x80 cm Index: 010631

 Table Giant High 120

 120x60x110 cm
 Index: 010633

Hoker Giant Low 35x35x45 cm Index: 044000571

Bench Giant Low 130 130x40x45 cm Index: 042000571

Table Giant Low 80 80x80x75 cm Index: 045000571

Table Giant Low 150

Table Giant Low 200 200x90x75 cm Index: 041000571

c

HAVANA

TOSCANIA

VERONA