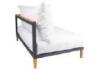

Provide the perfect lounge spot for every guest with these versatile components of Roma. White colour of wooden frame helps to create fashionable contrasts e.g. with dark cushions and cheerful orange of small pillows, but also look great with sober shades of beige. You can choose colours but each of the cushions is made of fabric dralon, Teflon impregnated, what makes it damp and dirt resistant, filled with 8-cm foam, which gives a sense of the highest comfort. It's your choice if you'd rather entertaining guests or simple enjoying the summer with family, because our Roma

is versatile, made up of modular elements, what helps you design your own perfect lounge space. Such unlimited arrangement options is one of the best solution for caffes or hotels.

Roma furniture are distinguished by softy curved lines and elegant swept back profile, manufacture of hardy robinia 4- times painted white, what guarantees impeccable apparance for a long time. Roma designer: Waldemar Drozdowski

## scandinavian whiteness

Armchair Roma 78×90×80 cm Index: 2001

Corner Roma 90×90×80 cm Index: 2005

Armchair Roma

with left arm

74×90×80 cm Index: 2003

Armchair Roma with right arm 74×90×80 cm Index: 2004

Chair Roma 71×90×80 cm Index: 2002