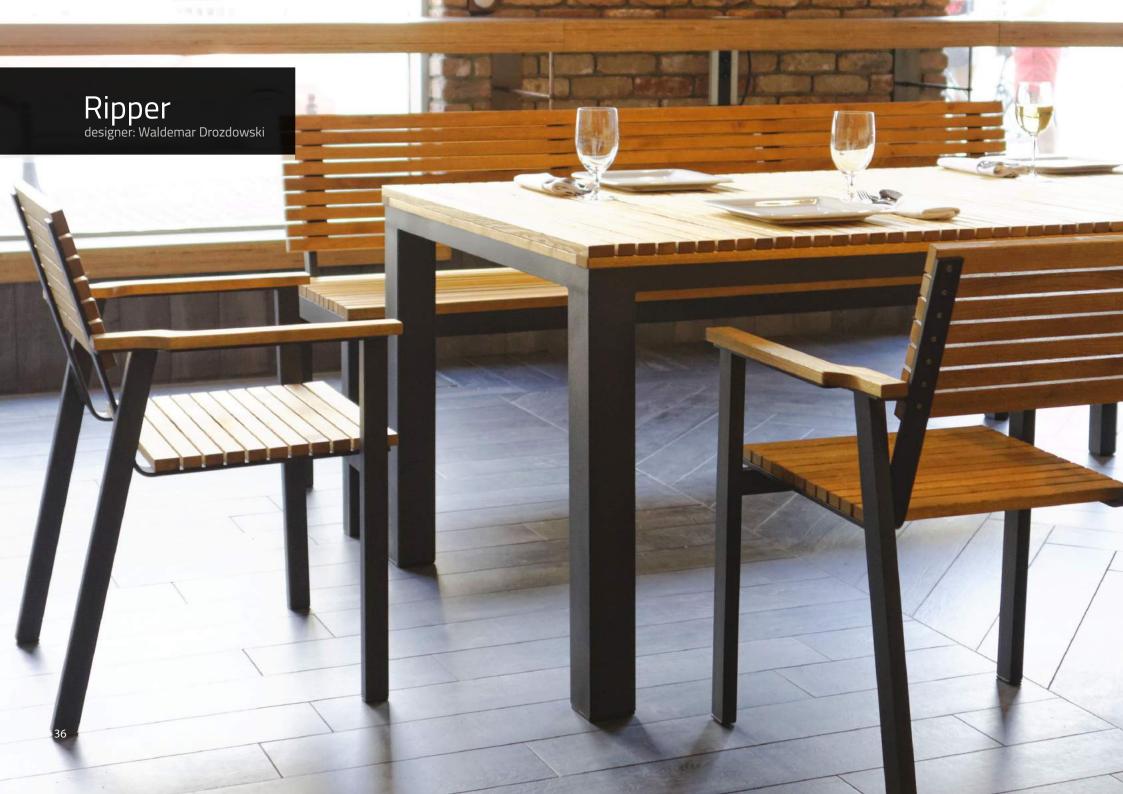

# timeless design fosters meetings

Collection: Caro

Color cushions & materials

Ripper is a set of modern furniture with unique colours. The project is based on two pillars: the form and the material. Confrontation of warm, honey Robinia and cold aluminium gives an intriguing effect: an extensive and comfortable group with slender apartment character.

The frames are made from solid, powder-coated aluminium. Such a frame not olny guarantees long lasting durability but also ensures lighter armchairs and benches. Their symmetrical shapes and lack of elements that stick out is the latest trend for both interiors and gardens. Narrow strips for tops and seats serve as perfect complements for the frames. They are made from hard European wood and ensure durability for long years.

The further elements of the group are matching armchairs and benches. Thanks to careful cambering they offer original design and comfort of seating. They are also easy to store as it is possible to put one armchair into another.

The Ripper collection will surely please the lovers of modernism and new colour sets. It looks perfect in a modern dining rooms or a terrace. Ripper designer: Waldemar Drozdowski

Giant collection is a well thought-out fusion of classical elements with modern design. Deep colour of Robinia pseudacacia with readable grain its wood versus snow-white aluminium. Such connection must be appealing. Giant is a quite universal group that fits well not only to a modern loft but also to a flat with a romantic style.