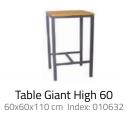

# fusion of classical elements with modern design

**Collection: Giant** 

Hoker Giant High 35x35x80 cm Index: 010631

 Table Giant High 120

 120x60x110 cm
 Index: 010633

Hoker Giant Low 35x35x45 cm Index: 044000571