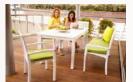

Milano gives you an unlimited number of arrangement options. Thanks to symmetric shapes and modular system you have full freedom of creation. Both on a small area and on a huge patio. MILANO set looks perfect in gardens, stylish terraces, in hotels and restaurants. It looks good both outside and in a modern apartment so... I guess you already know where you will put it when it gets colder outside? Milano designer: Sławomir Wiecha

## unlimited arrangement options

More options on page 166

Armchair Milano 78×90×80 cm Index: 190106

Corner Milano 90×90×80 cm Index: 190110

Armchair Milano with left arm 74×90×80 cm Index: 190109

Armchair Milano with right arm 74×90×80 cm Index: 190108

**Chair Milano** 71×90×80 cm Index: 190107

Footstool Milano 70×70×40 cm Index: 190111

**Table Milano 70x70cm** 70×70×30 cm Index: 180109

Table Milano 110x70cm 110×70×30 cm Index: 180108

Color cushions & materials page 159