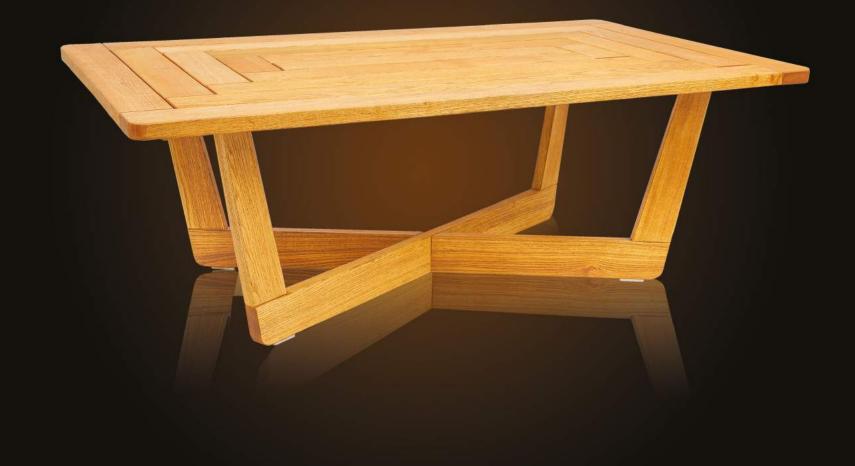

# NOVELTY.

CARO

RIPPER

GANT

PANAMA

WORKTABLE

Everyone has his own place at home- a place for rest. However, we all meet by the table- dining room is the heart of every house. We sit by the table and have meals together, we meet for special occasions and for everyday work with a laptop. The right planning of a dining room guarantees pleasant and comfortable use of the place. This group was made to emphasize the role of a dining room - also the one by a barbecue. It is perfect for a shared celebration of every meal.

Minimalistic and timeless form, solid wood of Robinia as well as solid construction make Caro furniture extraordinarily universal and fashionable. Uniform material and visible structure of wood bring both harmony and balance to interiors as well as terraces.

The group consists of stools, benches, tables and comfortable armchairs with soft, delicate cushions serving as perfect complement. Their pastel tone perfectly interact with the colour of Robinia wood. The armchairs are easy to store as it is possible to put one into another.

By choosing Caro you will create space that is open and friendly, where every shared moment by the table will please you even more. Caro designer: Waldemar Drozdowski