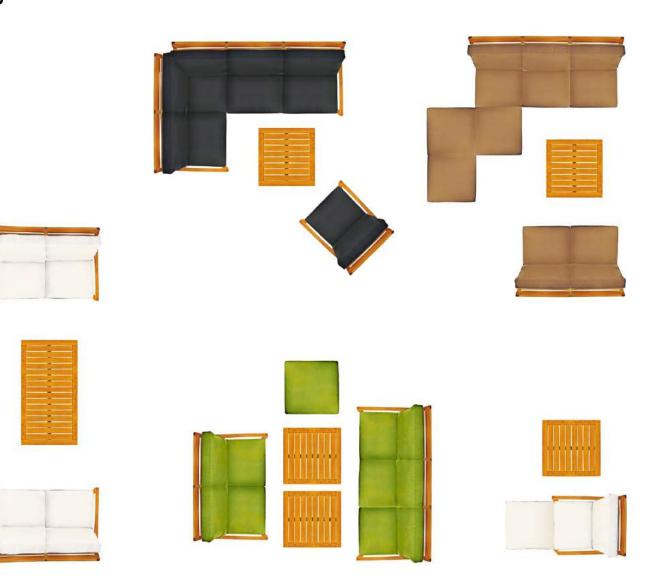

## unlimited arrangement options

More options on page 166

Armchair Milano 78×90×80 cm Index: 190106

Corner Milano 90×90×80 cm Index: 190110

Armchair Milano with left arm 74×90×80 cm Index: 190109

Armchair Milano with right arm 74×90×80 cm Index: 190108

**Chair Milano** 71×90×80 cm Index: 190107

Footstool Milano 70×70×40 cm Index: 190111

**Table Milano 70x70cm** 70×70×30 cm Index: 180109

Table Milano 110x70cm 110×70×30 cm Index: 180108

Color cushions & materials page 159