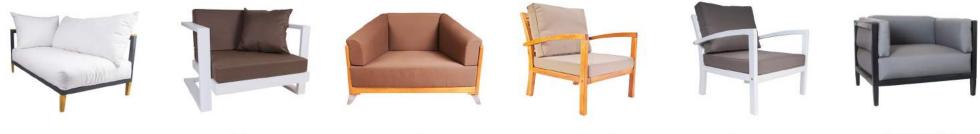

### LOUNGE SUITES

Havana 48

Panama 54

Toscania 56

THE H

Roma 74

MILANO

ROMA

PANAMA

Havana Collection is the crowing glory of every garden and patio. Light antrazit aluminium frame with stylish wooden feet and very comfortable cushions is the ultimate in modern design. Orange pillows against the white seat cushions creates an eye catching set – but it's only our proposition.

Turn the terrace into a place for relaxation with Havana furniture. Create a welcoming space to spend summer time drinking cool lemonade with friends.

It can be arranged to suit your taste. The connectors supplied will hold the set in the position you choose and you also can reconfigure your lounge, whenever you like.

Havana may be an interesting alternative for cafes, transforming ordinary room, adding softness and incredible sense of comfort, what will make coffe drinking even more enjoyable and cause that customers will come back often and willingly. Havana designer: Waldemar Drozdowski

# sumptuous comfort with style

Collection: Havana

Sofa with left arm 84x144×64 cm Index: 1002

Sofa with right arm 84x144×64 cm Index: 1003

Chaise lounge 120x144×64 cm Index: 1001

Table 120x70 120×70×42 cm Index: 1004