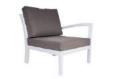

Provide the perfect lounge spot for every guest with these versatile components of Roma. White colour of wooden frame helps to create fashionable contrasts e.g. with dark cushions and cheerful orange of small pillows, but also look great with sober shades of beige. You can choose colours but each of the cushions is made of fabric dralon, Teflon impregnated, what makes it damp and dirt resistant, filled with 8-cm foam, which gives a sense of the highest comfort. It's your choice if you'd rather entertaining guests or simple enjoying the summer with family, because our Roma

is versatile, made up of modular elements, what helps you design your own perfect lounge space. Such unlimited arrangement options is one of the best solution for caffes or hotels.

Roma furniture are distinguished by softy curved lines and elegant swept back profile, manufacture of hardy robinia 4- times painted white, what guarantees impeccable apparance for a long time. Roma designer: Waldemar Drozdowski

## scandinavian whiteness

Armchair Roma 78×90×80 cm Index: 2001

Corner Roma 90×90×80 cm Index: 2005

Armchair Roma

with left arm

74×90×80 cm Index: 2003

Armchair Roma with right arm 74×90×80 cm Index: 2004

Chair Roma 71×90×80 cm Index: 2002