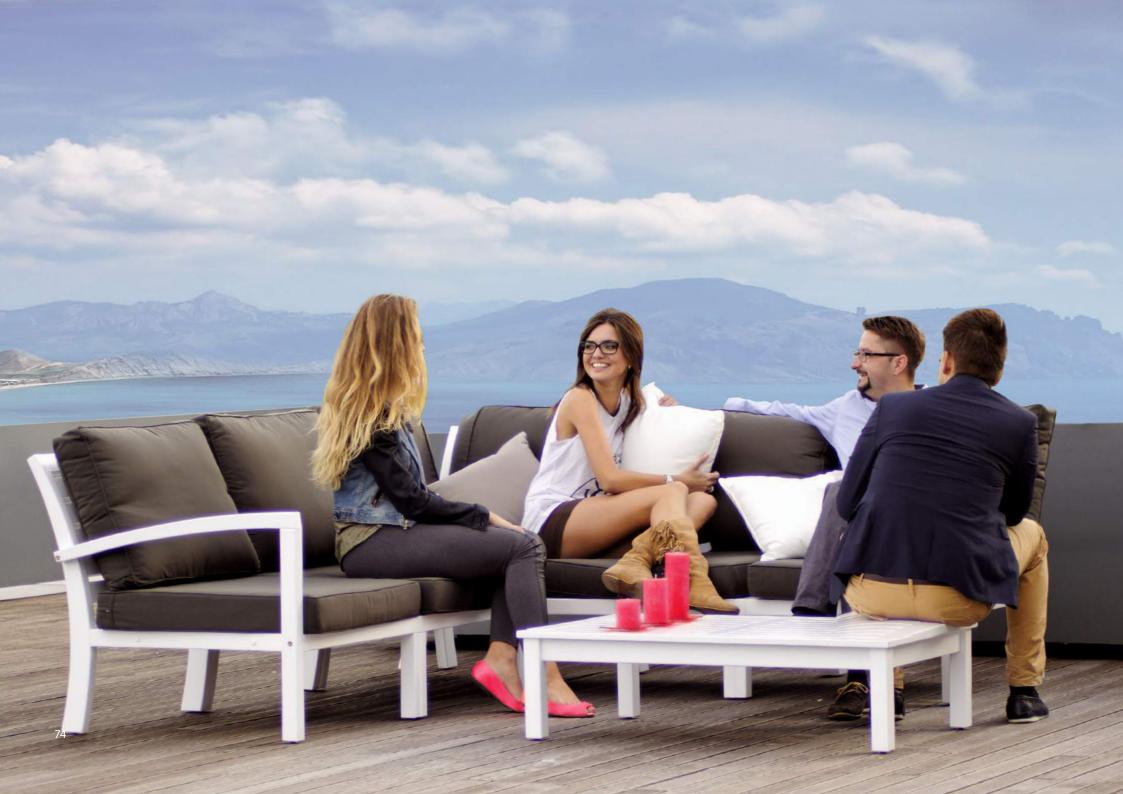

Provide the perfect lounge spot for every guest with these versatile components of Roma. White colour of wooden frame helps to create fashionable contrasts e.g. with dark cushions and cheerful orange of small pillows, but also look great with sober shades of beige. You can choose colours but each of the cushions is made of fabric dralon, Teflon impregnated, what makes it damp and dirt resistant, filled with 8-cm foam, which gives a sense of the highest comfort. It's your choice if you'd rather entertaining guests or simple enjoying the summer with family, because our Roma

is versatile, made up of modular elements, what helps you design your own perfect lounge space. Such unlimited arrangement options is one of the best solution for caffes or hotels.

Roma furniture are distinguished by softy curved lines and elegant swept back profile, manufacture of hardy robinia 4- times painted white, what guarantees impeccable apparance for a long time. Roma designer: Waldemar Drozdowski

## scandinavian whiteness

Armchair Roma 78×90×80 cm Index: 2001

Corner Roma 90×90×80 cm Index: 2005

Armchair Roma

with left arm

74×90×80 cm Index: 2003

Armchair Roma with right arm 74×90×80 cm Index: 2004

Chair Roma 71×90×80 cm Index: 2002