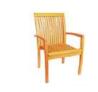

If you agree that dining alfresco is a quintessential summer pleasure, let me introduce our Torino collection. Crafted on solid robinia wood painted white, our dining table, armchair and bench let you create a welcoming outdoor dining space instantly. Adds elegance white hue is clean and bright, in combination with vivid colours of seat cushions looks really interesting. we want to have more guests at the table. So gather friends and family together and enjoy breakfast on sunny days. Torino collection is ideal not only for private terraces, but also for restaurants, because of stackable armchairs (also benches).

Moreover, the robust but graceful armchairs and benches are of the highest craftmanship and can withstand any weather.

Torino designer: Sławomir Wiecha

Another advantage is table with extension function, in case when