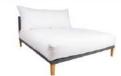

Provide the perfect lounge spot for every guest with these versatile components of Roma. White colour of wooden frame helps to create fashionable contrasts e.g. with dark cushions and cheerful orange of small pillows, but also look great with sober shades of beige. You can choose colours but each of the cushions is made of fabric dralon, Teflon impregnated, what makes it damp and dirt resistant, filled with 8-cm foam, which gives a sense of the highest comfort. It's your choice if you'd rather entertaining guests or simple enjoying the summer with family, because our Roma

is versatile, made up of modular elements, what helps you design your own perfect lounge space. Such unlimited arrangement options is one of the best solution for caffes or hotels.

Roma furniture are distinguished by softy curved lines and elegant swept back profile, manufacture of hardy robinia 4- times painted white, what guarantees impeccable apparance for a long time. Roma designer: Waldemar Drozdowski

## scandinavian whiteness

Armchair Roma 78×90×80 cm Index: 2001

Corner Roma 90×90×80 cm Index: 2005

Armchair Roma

with left arm

74×90×80 cm Index: 2003

Armchair Roma with right arm 74×90×80 cm Index: 2004

Chair Roma 71×90×80 cm Index: 2002