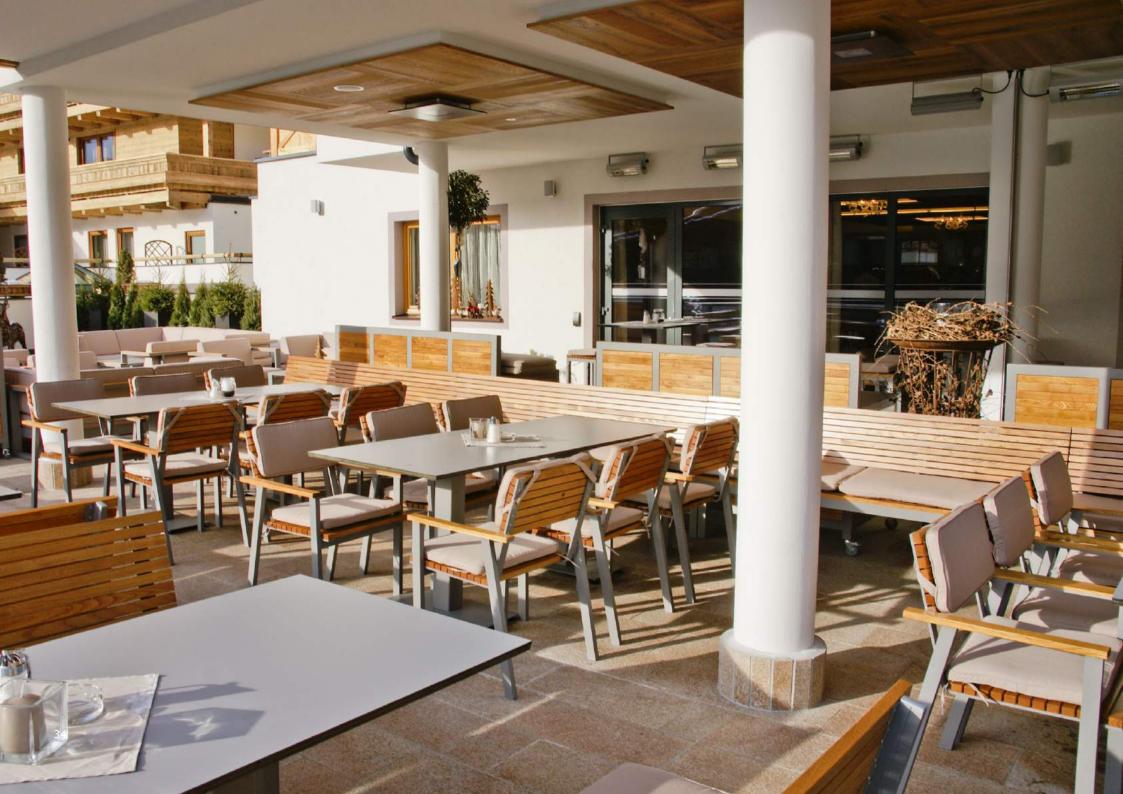

d aluminium. Such a frame not olny guarantees long lasting durability but also ensures lighter armchairs and benches. Their symmetrical shapes and lack of elements that stick out is the latest trend for both interiors and gardens. Narrow strips for tops and seats serve as perfect complements for the frames. They are made from hard European wood and ensure durability for long years.

The further elements of the group are matching armchairs and benches. Thanks to careful cambering they offer original design and comfort of seating. They are also easy to store as it is possible to put one armchair into another.

The Ripper collection will surely please the lovers of modernism and new colour sets. It looks perfect in a modern dining rooms or a terrace. Ripper designer: Waldemar Drozdowski

























Giant collection is a well thought-out fusion of classical elements with modern design. Deep colour of Robinia pseudacacia with readable grain its wood versus snow-white aluminium. Such connection must be appealing. Giant is a quite universal group that fits well not only to a modern loft but also to a flat with a romantic style.

Aluminium frame ensures long lasting durability by reducing the weight of furniture at the same time. You will be pleasantly surprised how light this furniture is. Robinia pseudoacacia wood is characterized by unique resistance to changing weather conditions and beautiful noble look. Such connection guarantees the highest quality that we validate with our warranty. The furniture is tapered and does not take a lot of spaceit is a collection for