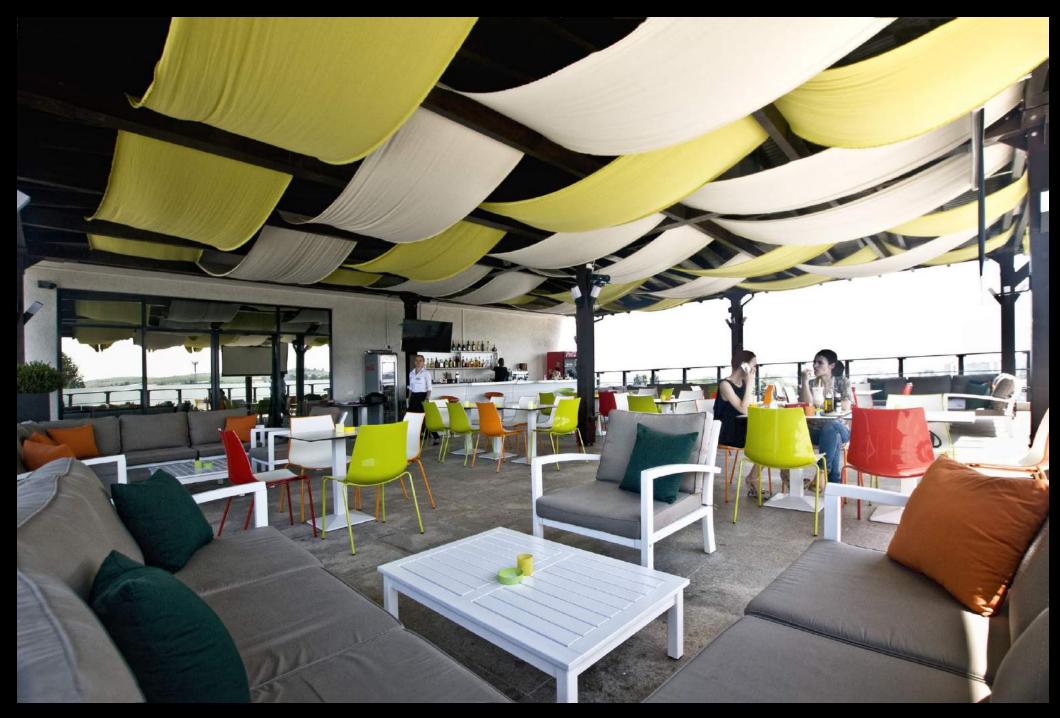

MILANO

ROMA

PANAMA

Havana Collection is the crowing glory of every garden and patio. Light antrazit aluminium frame with stylish wooden feet and very comfortable cushions is the ultimate in modern design. Orange pillows against the white seat cushions creates an eye catching set – but it's only our proposition.

Turn the terrace into a place for relaxation with Havana furniture. Create a welcoming space to spend summer time drinking cool lemonade with friends.

It can be arranged to suit your taste. The connectors supplied will hold the set in the position you choose and you also can reconfigure your lounge, whenever you like.

Havana may be an interesting alternative for cafes, transforming ordinary room, adding softness and incredible sense of comfort, what will make coffe drinking even more enjoyable and cause that customers will come back often and willingly. Havana designer: Waldemar Drozdowski

# sumptuous comfort with style

Collection: Havana

Sofa with left arm 84x144×64 cm Index: 1002

Sofa with right arm 84x144×64 cm Index: 1003

Chaise lounge 120x144×64 cm Index: 1001

Table 120x70 120×70×42 cm Index: 1004