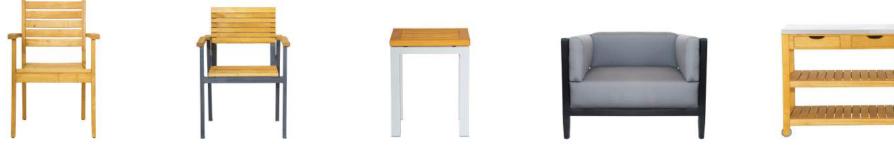

Footstool Roma 70×70×40 cm Index: 2006

Table Roma 70x70cm 70×70×30 cm Index: 2007

Table Roma 110x70cm 110×70×30 cm Index: 2008

Color cushions & materials page 159

CARO

TORINO

MANHATTAN

DIRECTOR

FARMER

The VERNO set offers modern style and elegance combined with comfort and functionality! For your comfort and satisfaction, the design includes shaped seats and backrests.

Thanks to this technology, the chairs in the VERNO set can serve as comfortable seats at a barbecue in the garden or terrace, but also during an exquisite dinner in a stylish restaurant. highly valued in restaurants and outdoor cafés, where the ease of cleaning and storage after the season means a lot.

The VERNO set looks great in gardens, stylish terraces and restaurants in all parts of the world. It is a perfect decoration for any setting, be it Polish townscape, French Riviera, the Mediterranean or under Florida sun.

The VERNO chairs can be folded and stacked together, a feature

# modern style and elegance

Collection: Verno

Perbaco, Bar Montenegro

Armchair Verno 58×59×89 cm Index: 010601

**Deckchair** 88/164×63×97 cm Index: 090907

Bench Verno 2-persons 110x59x89 cm Index: 010603

Bench Verno 3-persons 156x59x89 cm Index: 010602

 Table Verno 80x80cm

 80×80×73 cm

 Index: 4003

 Table Verno 90x90cm

 90x90x73 cm
 Index: 010604

Table Verno 150x90cm 150x90x73 cm Index: 010605

Table Verno 170/220x90cm 170/220x90x73 cm Index: 010606

Color cushions & materials page 159