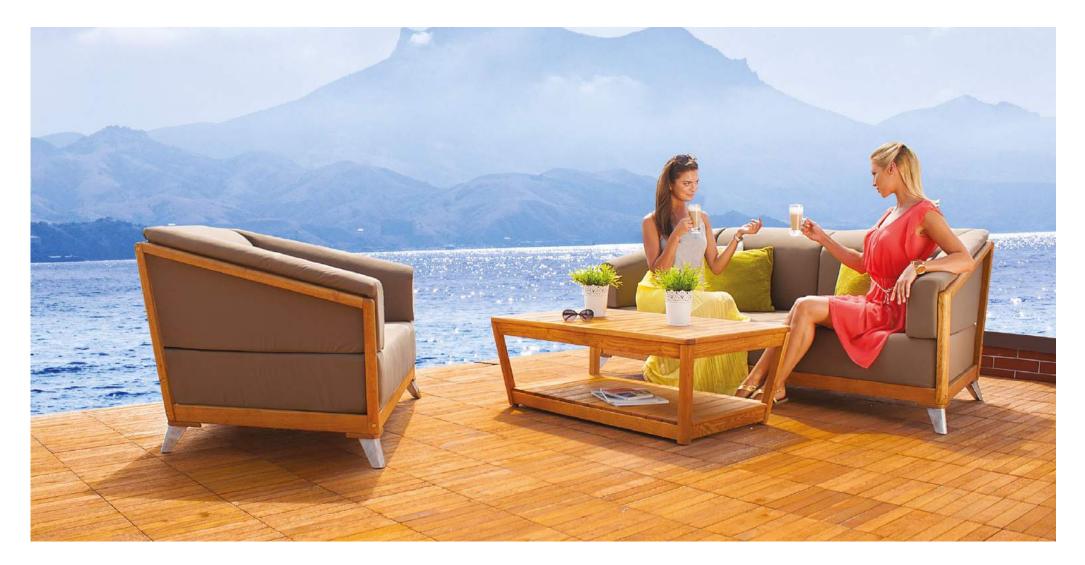

#### Color frames:

RAL 6009 Signal Blue RAL 5005

Purpulviolett RAL 4007

Dark Green

& materials page 159

Color cushions

Enviable style. Unbeatable comfort Muted surrounding, simplicity, a place to rest. Or maybe a variety of colours, beautiful materials, glitter and luxury? Both sceneries will make a perfect background for Verona collection.

A unique shape, being a combination of the juicy modern with the smashing retro style, brought about an impressive effect. Thanks to innovative approach and design closed in its form, our collection of sofas sets a new trend in garden furniture design. Verona offers a tasteful elegance, comfort, extraordinary style and climate.

It impresses with its uncommon line giving the place a character. It will become an excellent ornament in a tasteful living room, a modern hotel or on a comfortable terrace.

Verona is a collection for all moods.Excellent for a party with your friends and for a cold drink. And for all kinds of weather. Thanks to modern materials and careful finishing we came up with lounge furniture design combined with the resistance of garden furniture. In one piece.

Verona designer: Sławomir Wiecha

# juicily modern, smashing retro

**Collection: Verona** 

Armchair Verona 132×98×85 cm Index: 020601

**Sofa Verona** 212x98×85 cm Index: 020602

Color cushions & materials page 159

The most comfortable garden furniture ever.