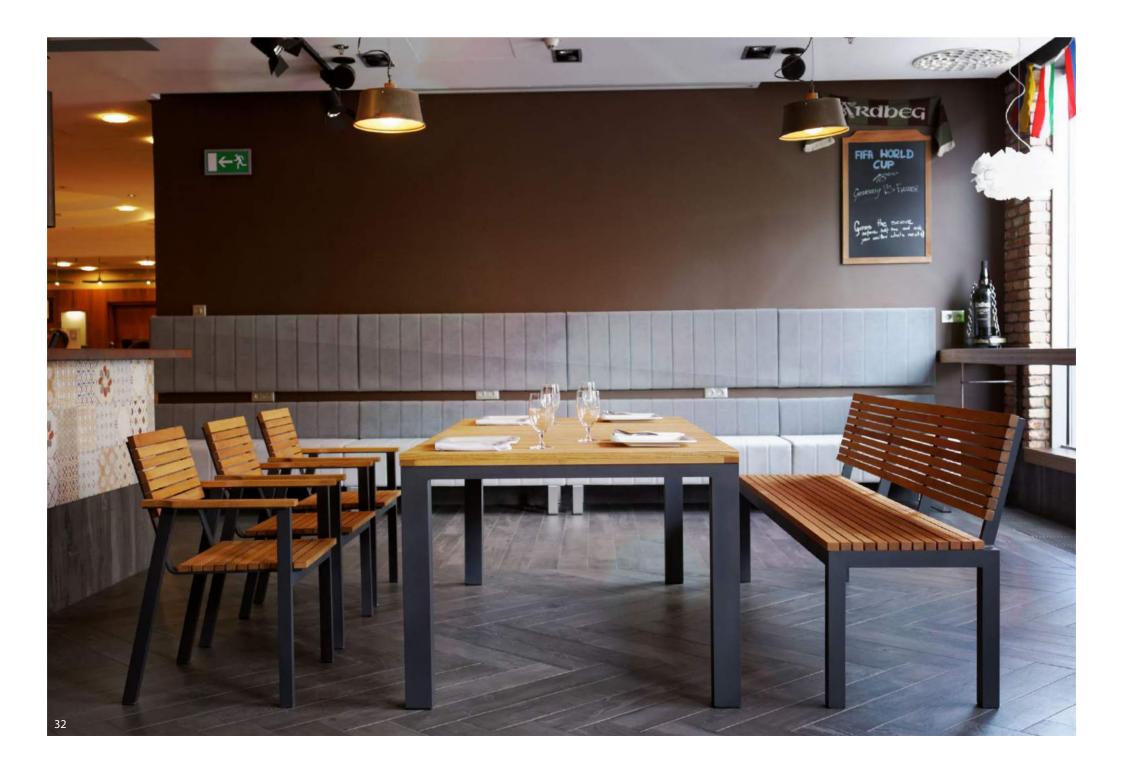

oated aluminium. Such a frame not olny guarantees long lasting durability but also ensures lighter armchairs and benches. Their symmetrical shapes and lack of elements that stick out is the latest trend for both interiors and gardens. Narrow strips for tops and seats serve as perfect complements for the frames. They are made from hard European wood and ensure durability for long years.

The further elements of the group are matching armchairs and benches. Thanks to careful cambering they offer original design and comfort of seating. They are also easy to store as it is possible to put one armchair into another.

The Ripper collection will surely please the lovers of modernism and new colour sets. It looks perfect in a modern dining rooms or a terrace. Ripper designer: Waldemar Drozdowski

























Giant collection is a well thought-out fusion of classical elements with modern design. Deep colour of Robinia pseudacacia with readable grain its wood versus snow-white aluminium. Such connection must be appealing. Giant is a quite universal group that fits well not only to a modern loft but also to a flat with a romantic style.

Aluminium frame ensures long lasting durability by reducing the weight of furniture at the same time. You will be pleasantly surprised how light this furniture is. Robinia pseudoacacia wood is characterized by unique resistance to changing weather conditions and beautiful noble look. Such connection guarantees the highest quality that we validate with our warranty. The furniture is tapered and does not take a lot of spaceit is a collection