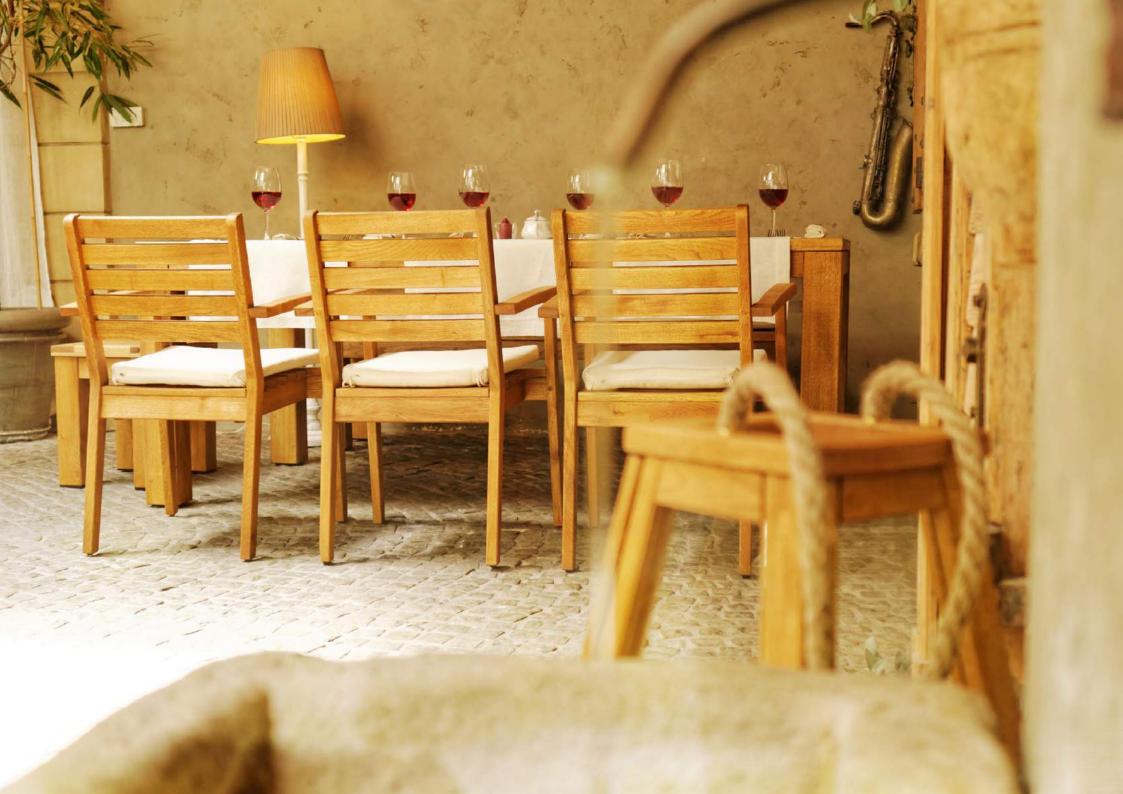

If you agree that dining alfresco is a quintessential summer pleasure, let me introduce our Torino collection. Crafted on solid robinia wood painted white, our dining table, armchair and bench let you create a welcoming outdoor dining space instantly. Adds elegance white hue is clean and bright, in combination with vivid colours of seat cushions looks really interesting. we want to have more guests at the table. So gather friends and family together and enjoy breakfast on sunny days. Torino collection is ideal not only for private terraces, but also for restaurants, because of stackable armchairs (also benches).

Moreover, the robust but graceful armchairs and benches are of the highest craftmanship and can withstand any weather.

Torino designer: Sławomir Wiecha

Another advantage is table with extension function, in case when

# scandinavian whiteness

0

**Collection:** Torino