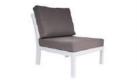

# sumptuous comfort with style

Collection: Havana

Sofa with left arm 84x144×64 cm Index: 1002

Sofa with right arm 84x144×64 cm Index: 1003

Chaise lounge 120x144×64 cm Index: 1001

Table 120x70 120×70×42 cm Index: 1004