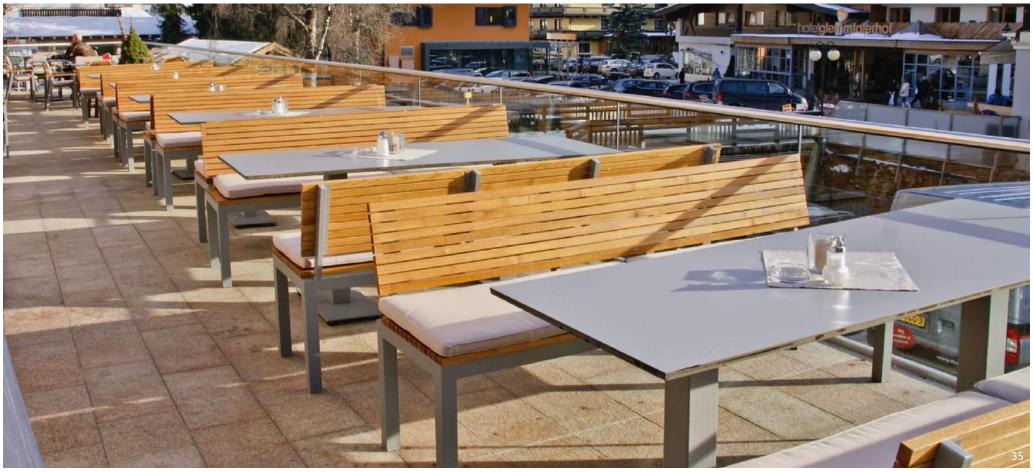

FARMER

The VERNO set offers modern style and elegance combined with comfort and functionality! For your comfort and satisfaction, the design includes shaped seats and backrests.

Thanks to this technology, the chairs in the VERNO set can serve as comfortable seats at a barbecue in the garden or terrace, but also during an exquisite dinner in a stylish restaurant. highly valued in restaurants and outdoor cafés, where the ease of cleaning and storage after the season means a lot.

The VERNO set looks great in gardens, stylish terraces and restaurants in all parts of the world. It is a perfect decoration for any setting, be it Polish townscape, French Riviera, the Mediterranean or under Florida sun.

The VERNO chairs can be folded and stacked together, a feature