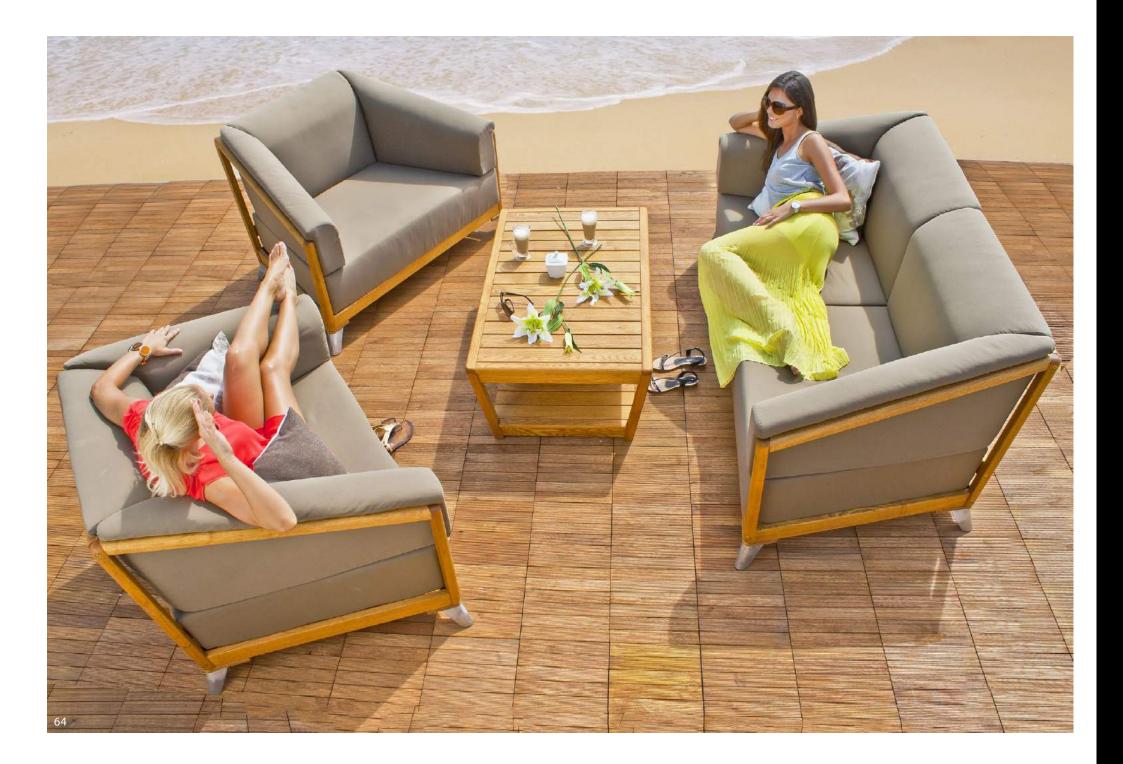

MILANO

ROMA

PANAMA

Havana Collection is the crowing glory of every garden and patio. Light antrazit aluminium frame with stylish wooden feet and very comfortable cushions is the ultimate in modern design. Orange pillows against the white seat cushions creates an eye catching set – but it's only our proposition.

Turn the terrace into a place for relaxation with Havana furniture. Create a welcoming space to spend summer time drinking cool lemonade with friends.

It can be arranged to suit your taste. The connectors supplied will hold the set in the position you choose and you also can reconfigure your lounge, whenever you like.

Havana may be an interesting alternative for cafes, transforming ordinary room, adding softness and incredible sense of comfort, what will make coffe drinking even more enjoyable and cause that customers will come back often and willingly. Havana designer: Waldemar Drozdowski

# sumptuous comfort with style

Collection: Havana

Sofa with left arm 84x144×64 cm Index: 1002

Sofa with right arm 84x144×64 cm Index: 1003

Chaise lounge 120x144×64 cm Index: 1001

Table 120x70 120×70×42 cm Index: 1004