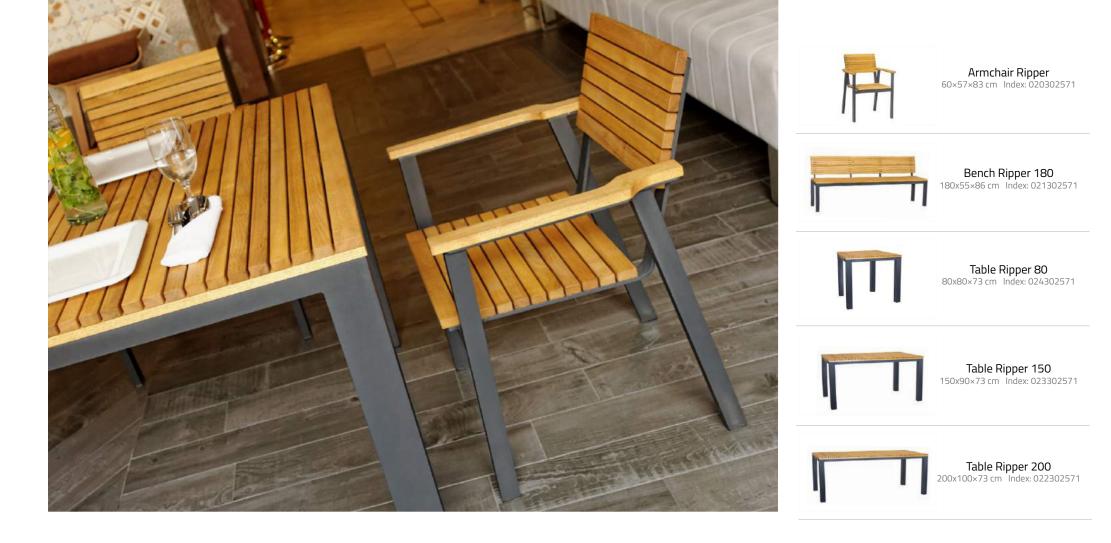

# timeless design fosters meetings

Collection: Caro

Color cushions & materials

Ripper is a set of modern furniture with unique colours. The project is based on two pillars: the form and the material. Confrontation of warm, honey Robinia and cold aluminium gives an intriguing effect: an extensive and comfortable group with slender apartment character.

The frames are made from solid, powder-coated aluminium. Such a frame not olny guarantees long lasting durability but also ensures lighter armchairs and benches. Their symmetrical shapes and lack of elements that stick out is the latest trend for both interiors and gardens. Narrow strips for tops and seats serve as perfect complements for the frames. They are made from hard European wood and ensure durability for long years.

The further elements of the group are matching armchairs and benches. Thanks to careful cambering they offer original design and comfort of seating. They are also easy to store as it is possible to put one armchair into another.

The Ripper collection will surely please the lovers of modernism and new colour sets. It looks perfect in a modern dining rooms or a terrace. Ripper designer: Waldemar Drozdowski

Giant collection is a well thought-out fusion of classical elements with modern design. Deep colour of Robinia pseudacacia with readable grain its wood versus snow-white aluminium. Such connection must be appealing. Giant is a quite universal group that fits well not only to a modern loft but also to a flat with a romantic style.