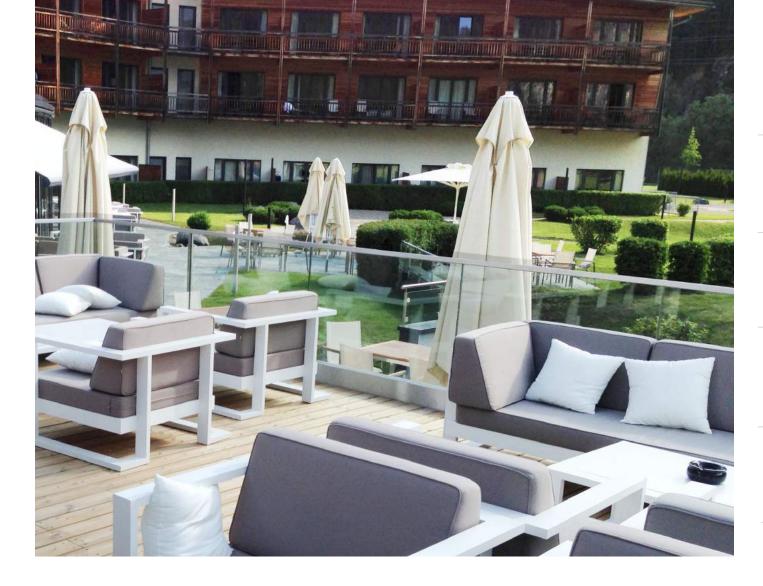

MILANO

ROMA

PANAMA

Havana Collection is the crowing glory of every garden and patio. Light antrazit aluminium frame with stylish wooden feet and very comfortable cushions is the ultimate in modern design. Orange pillows against the white seat cushions creates an eye catching set – but it's only our proposition.

Turn the terrace into a place for relaxation with Havana furniture. Create a welcoming space to spend summer time drinking cool lemonade with friends.

It can be arranged to suit your taste. The connectors supplied will hold the set in the position you choose and you also can reconfigure your lounge, whenever you like.

Havana may be an interesting alternative for cafes, transforming ordinary room, adding softness and incredible sense of comfort, what will make coffe drinking even more enjoyable and cause that customers will come back often and willingly. Havana designer: Waldemar Drozdowski

# sumptuous comfort with style

Collection: Havana

Sofa with left arm 84x144×64 cm Index: 1002

Sofa with right arm 84x144×64 cm Index: 1003

Chaise lounge 120x144×64 cm Index: 1001

Table 120x70 120×70×42 cm Index: 1004