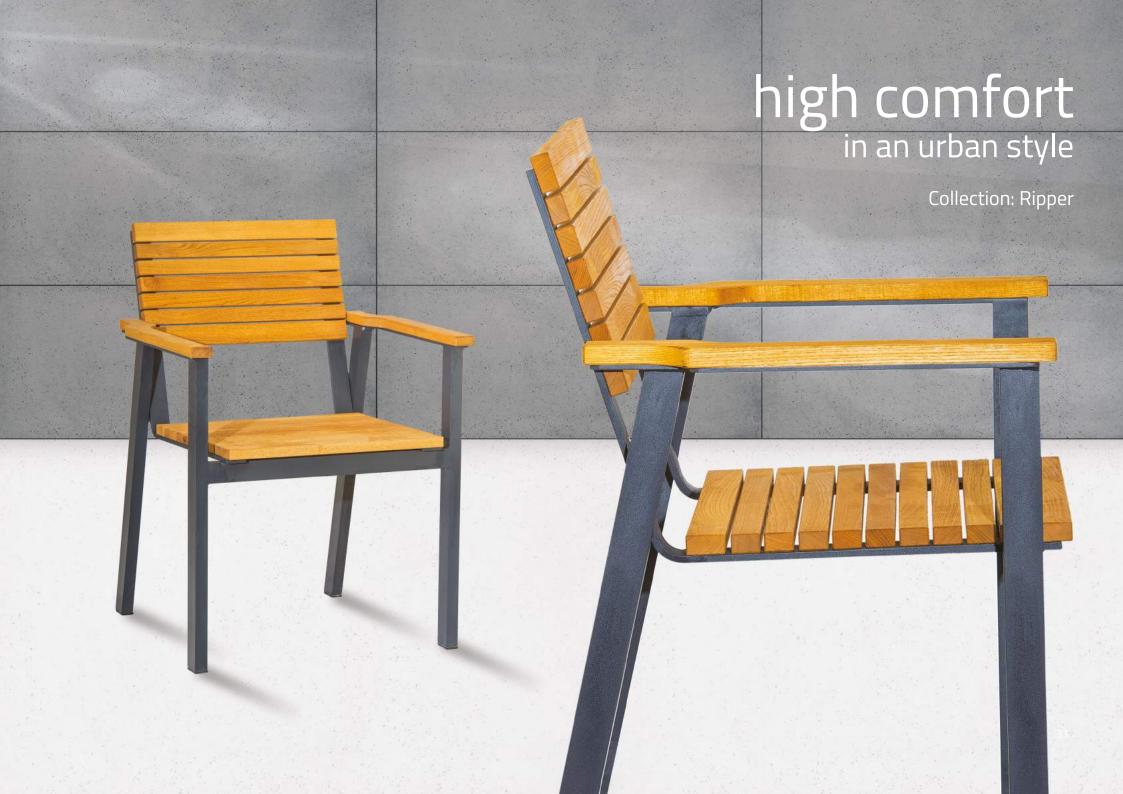

Ripper

Solano

London

138

126

30

Weekend 144

Giant

# timeless design fosters meetings

Collection: Caro

Color cushions & materials

Ripper is a set of modern furniture with unique colours. The project is based on two pillars: the form and the material. Confrontation of warm, honey Robinia and cold aluminium gives an intriguing effect: an extensive and comfortable group with slender apartment character.

The frames are made from solid, powder-coated aluminium. Such a frame not olny guarantees long lasting durability but also ensures lighter armchairs and benches. Their symmetrical shapes and lack of elements that stick out is the latest trend for both interiors and gardens. Narrow strips for tops and seats serve as perfect complements for the frames. They are made from hard European wood and ensure durability for long years.

The further elements of the group are matching armchairs and benches. Thanks to careful cambering they offer original design and comfort of seating. They are also easy to store as it is possible to put one armchair into another.

The Ripper collection will surely please the lovers of modernism and new colour sets. It looks perfect in a modern dining rooms or a terrace. Ripper designer: Waldemar Drozdowski

Giant collection is a well thought-out fusion of classical elements with modern design. Deep colour of Robinia pseudacacia with readable grain its wood versus snow-white aluminium. Such connection must be appealing. Giant is a quite universal group that fits well not only to a modern loft but also to a flat with a romantic style.