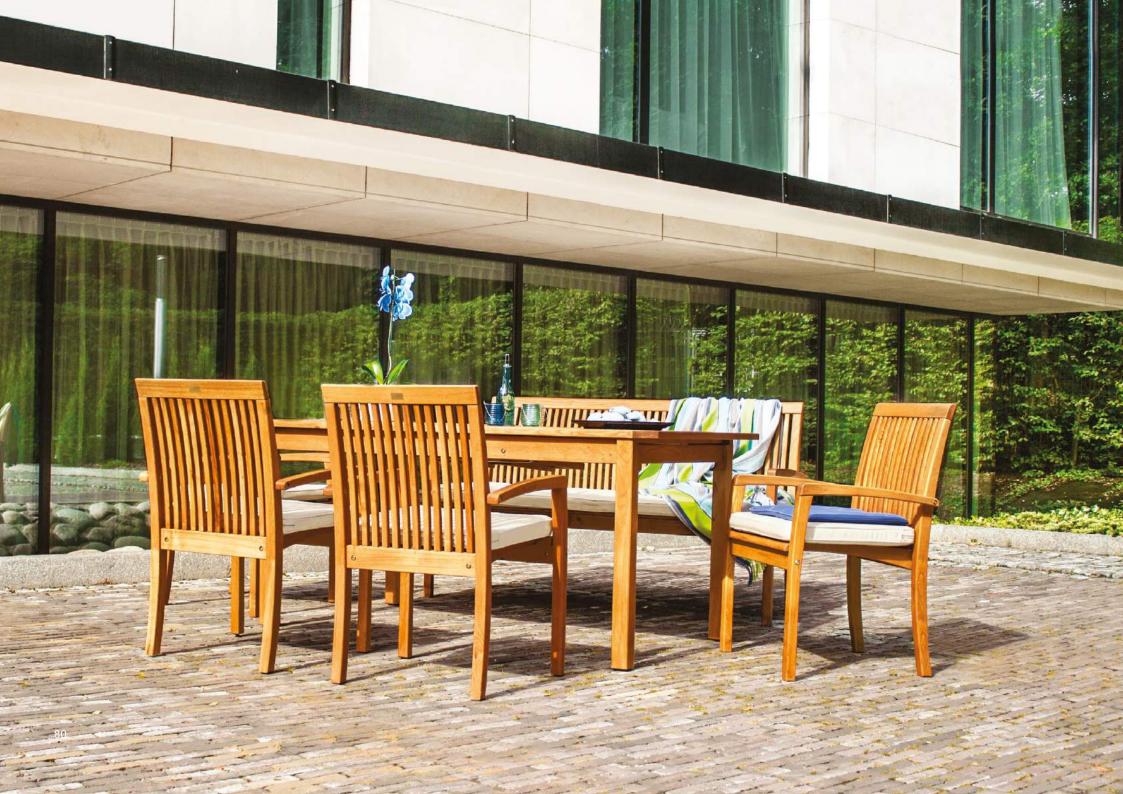

If you agree that dining alfresco is a quintessential summer pleasure, let me introduce our Torino collection. Crafted on solid robinia wood painted white, our dining table, armchair and bench let you create a welcoming outdoor dining space instantly. Adds elegance white hue is clean and bright, in combination with vivid colours of seat cushions looks really interesting. we want to have more guests at the table. So gather friends and family together and enjoy breakfast on sunny days. Torino collection is ideal not only for private terraces, but also for restaurants, because of stackable armchairs (also benches).

Moreover, the robust but graceful armchairs and benches are of the highest craftmanship and can withstand any weather.

Torino designer: Sławomir Wiecha

Another advantage is table with extension function, in case when

# scandinavian whiteness

0

**Collection:** Torino