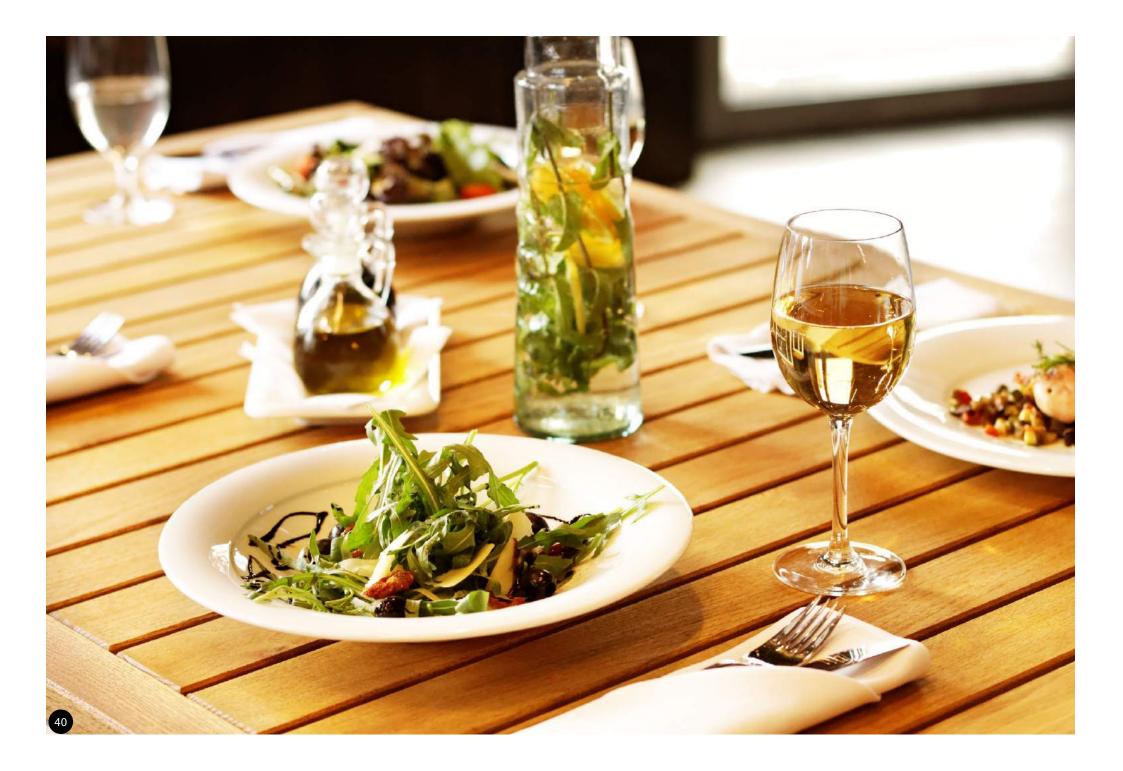

# NOVELTY.

CARO

RIPPER

GANT

PANAMA

WORKTABLE

Everyone has his own place at home- a place for rest. However, we all meet by the table- dining room is the heart of every house. We sit by the table and have meals together, we meet for special occasions and for everyday work with a laptop. The right planning of a dining room guarantees pleasant and comfortable use of the place. This group was made to emphasize the role of a dining room - also the one by a barbecue. It is perfect for a shared celebration of every meal.

Minimalistic and timeless form, solid wood of Robinia as well as solid construction make Caro furniture extraordinarily universal and fashionable. Uniform material and visible structure of wood bring both harmony and balance to interiors as well as terraces.

By choosing Caro you will create space that is open and friendly, where every shared moment by the table will please you even more. Caro designer: Waldemar Drozdowski