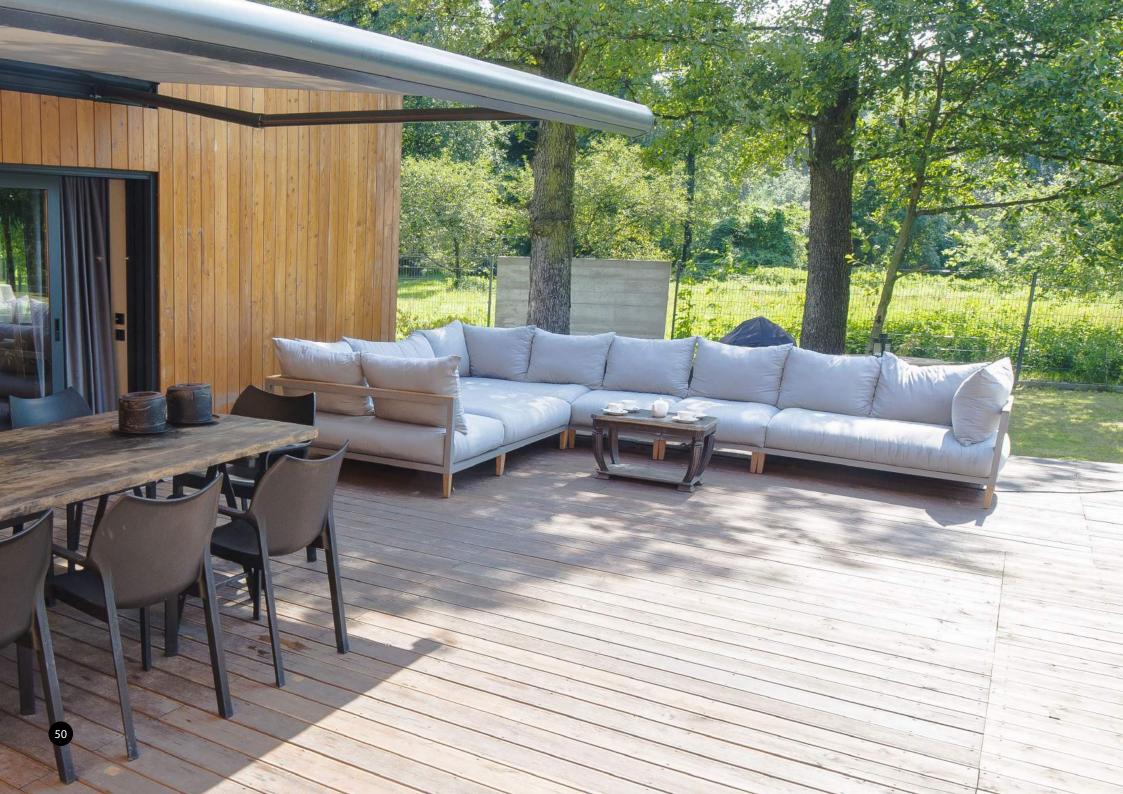

Can garden furniture be as cosy and spacious as, for example, your favourite living-room armchair? From now on they can! The combination of Black Locust wood with great soft cushions makes an ideal couple. Come and sit, feel at home and you will love the group. It's beautiful and minimalist but this is just the beginning.

The collection includes all the best regarding garden furniture – beautiful, durable and first of all natural material: black locust wood. This, along with cutting-edge technologies we use to produce the cushions (high temperature foam, a patented material – dralon nad teflone-impregnated fabrics) gives you an ideal piece of furniture. Comfortable, spacious and in your favourite colour. You can choose from a number of pastel as well as more vivid upholstery.

Milano gives you an unlimited number of arrangement options. Thanks to symmetric shapes and modular system you have full freedom of creation. Both on a small area and on a huge patio. MILANO set looks perfect in gardens, stylish terraces, in hotels and restaurants. It looks good both outside and in a modern apartment so... I guess you already know where you will put it when it gets colder outside? Milano designer: Sławomir Wiecha

#### Pasarela, Bar Montenegro

Hotel Słoneczny Zdrój Medical SPA & Wellness, Poland - Busko Zdrój

> SŁONECZNY ZDRÓJ HOTEL MUDICAL SPA & WELLANESS

> > 111

and the second

KAWLER

## unlimited arrangement options

More options on page 166

Armchair Milano 78×90×80 cm Index: 190106

Corner Milano 90×90×80 cm Index: 190110

Armchair Milano with left arm 74×90×80 cm Index: 190109

Armchair Milano with right arm 74×90×80 cm Index: 190108