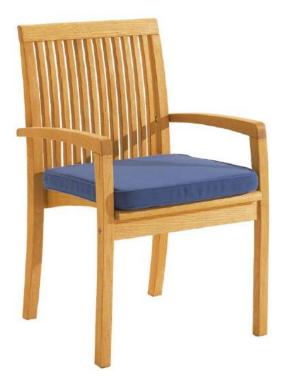

# NOVELTY.

CARO

RIPPER

GANT

PANAMA

WORKTABLE

Everyone has his own place at home- a place for rest. However, we all meet by the table- dining room is the heart of every house. We sit by the table and have meals together, we meet for special occasions and for everyday work with a laptop. The right planning of a dining room guarantees pleasant and comfortable use of the place. This group was made to emphasize the role of a dining room - also the one by a barbecue. It is perfect for a shared celebration of every meal.

Minimalistic and timeless form, solid wood of Robinia as well as solid construction make Caro furniture extraordinarily universal and fashionable. Uniform material and visible structure of wood bring both harmony and balance to interiors as well as terraces.

The group consists of stools, benches, tables and comfortable armchairs with soft, delicate cushions serving as perfect complement. Their pastel tone perfectly interact with the colour of Robinia wood. The armchairs are easy to store as it is possible to put one into another.

By choosing Caro you will create space that is open and friendly, where every shared moment by the table will please you even more. Caro designer: Waldemar Drozdowski