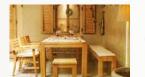

FARMER

The VERNO set offers modern style and elegance combined with comfort and functionality! For your comfort and satisfaction, the design includes shaped seats and backrests.

Thanks to this technology, the chairs in the VERNO set can serve as comfortable seats at a barbecue in the garden or terrace, but also during an exquisite dinner in a stylish restaurant. highly valued in restaurants and outdoor cafés, where the ease of cleaning and storage after the season means a lot.

The VERNO set looks great in gardens, stylish terraces and restaurants in all parts of the world. It is a perfect decoration for any setting, be it Polish townscape, French Riviera, the Mediterranean or under Florida sun.