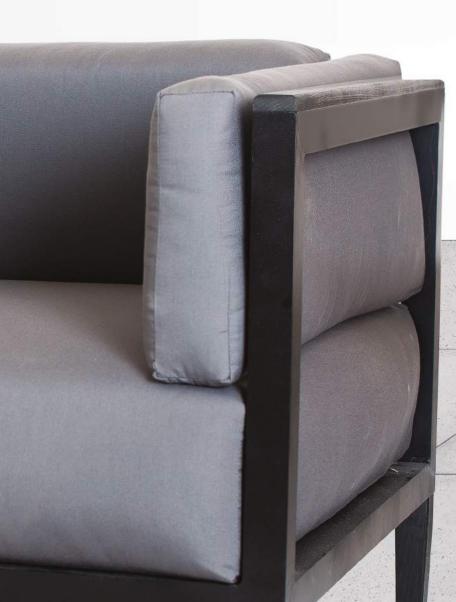

Minimalistic and timeless form, solid wood of Robinia as well as solid construction make Caro furniture extraordinarily universal and fashionable. Uniform material and visible structure of wood bring both harmony and balance to interiors as well as terraces.