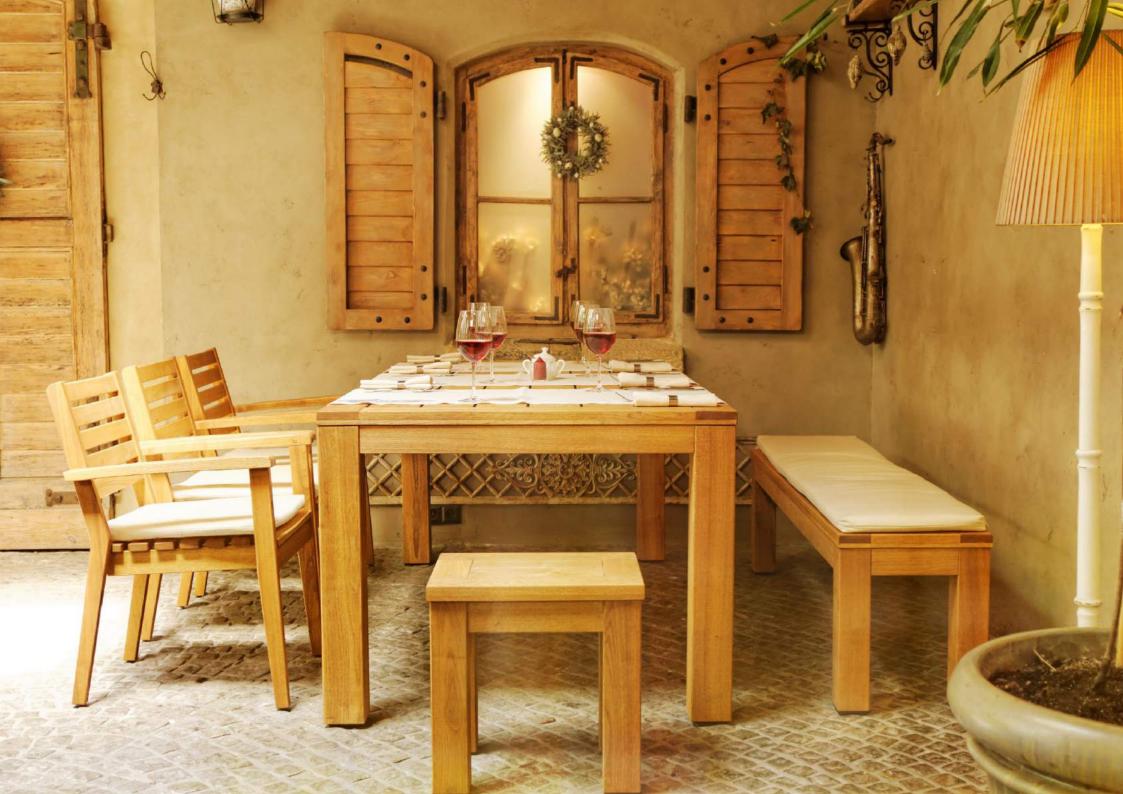

# NOVELTY.

CARO

RIPPER

GANT

PANAMA

WORKTABLE

Everyone has his own place at home- a place for rest. However, we all meet by the table- dining room is the heart of every house. We sit by the table and have meals together, we meet for special occasions and for everyday work with a laptop. The right planning of a dining room guarantees pleasant and comfortable use of the place. This group was made to emphasize the role of a dining room - also the one by a barbecue. It is perfect for a shared celebration of every meal.

Minimalistic and timeless form, solid wood of Robinia as well as solid construction make Caro furniture extraordinarily universal and fashionable. Uniform material and visible structure of wood bring both harmony and balance to interiors as well as terraces.

The group consists of stools, benches, tables and comfortable armchairs with soft, delicate cushions serving as perfect complement. Their pastel tone perfectly interact with the colour of Robinia wood. The armchairs are easy to store as it is possible to put one into another.

By choosing Caro you will create space that is open and friendly, where every shared moment by the table will please you even more. Caro designer: Waldemar Drozdowski