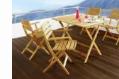

FARMER

The VERNO set offers modern style and elegance combined with comfort and functionality! For your comfort and satisfaction, the design includes shaped seats and backrests.

Thanks to this technology, the chairs in the VERNO set can serve as comfortable seats at a barbecue in the garden or terrace, but also during an exquisite dinner in a stylish restaurant. highly valued in restaurants and outdoor cafés, where the ease of cleaning and storage after the season means a lot.

The VERNO set looks great in gardens, stylish terraces and restaurants in all parts of the world. It is a perfect decoration for any setting, be it Polish townscape, French Riviera, the Mediterranean or under Florida sun.

The VERNO chairs can be folded and stacked together, a feature

# modern style and elegance

Collection: Verno

Perbaco, Bar Montenegro

Armchair Verno 58×59×89 cm Index: 010601

**Deckchair** 88/164×63×97 cm Index: 090907

Bench Verno 2-persons 110x59x89 cm Index: 010603

Bench Verno 3-persons 156x59x89 cm Index: 010602