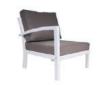

Provide the perfect lounge spot for every guest with these versatile components of Roma. White colour of wooden frame helps to create fashionable contrasts e.g. with dark cushions and cheerful orange of small pillows, but also look great with sober shades of beige. You can choose colours but each of the cushions is made of fabric dralon, Teflon impregnated, what makes it damp and dirt resistant, filled with 8-cm foam, which gives a sense of the highest comfort. It's your choice if you'd rather entertaining guests or simple enjoying the summer with family, because our Roma

is versatile, made up of modular elements, what helps you design your own perfect lounge space. Such unlimited arrangement options is one of the best solution for caffes or hotels.

Roma furniture are distinguished by softy curved lines and elegant swept back profile, manufacture of hardy robinia 4- times painted white, what guarantees impeccable apparance for a long time. Roma designer: Waldemar Drozdowski

## scandinavian whiteness

Armchair Roma 78×90×80 cm Index: 2001

Corner Roma 90×90×80 cm Index: 2005

Armchair Roma

with left arm

74×90×80 cm Index: 2003

Armchair Roma with right arm 74×90×80 cm Index: 2004

Chair Roma 71×90×80 cm Index: 2002