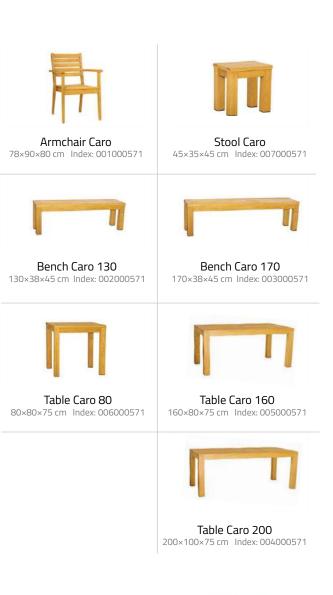

# NOVELTY.

CARO

RIPPER

GANT

PANAMA

WORKTABLE

Everyone has his own place at home- a place for rest. However, we all meet by the table- dining room is the heart of every house. We sit by the table and have meals together, we meet for special occasions and for everyday work with a laptop. The right planning of a dining room guarantees pleasant and comfortable use of the place. This group was made to emphasize the role of a dining room - also the one by a barbecue. It is perfect for a shared celebration of every meal.

Minimalistic and timeless form, solid wood of Robinia as well as solid construction make Caro furniture extraordinarily universal and fashionable. Uniform material and visible structure of wood bring both harmony and balance to interiors as well as terraces.

The group consists of stools, benches, tables and comfortable armchairs with soft, delicate cushions serving as perfect complement. Their pastel tone perfectly interact with the colour of Robinia wood. The armchairs are easy to store as it is possible to put one into another.

By choosing Caro you will create space that is open and friendly, where every shared moment by the table will please you even more. Caro designer: Waldemar Drozdowski