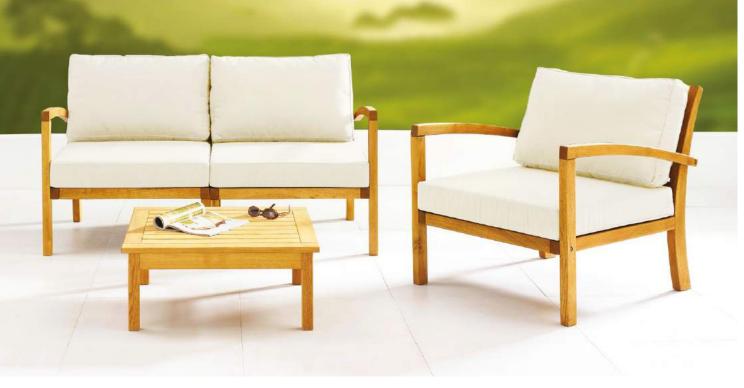

# NOVELTY.

CARO

RIPPER

GANT

PANAMA

WORKTABLE

Everyone has his own place at home- a place for rest. However, we all meet by the table- dining room is the heart of every house. We sit by the table and have meals together, we meet for special occasions and for everyday work with a laptop. The right planning of a dining room guarantees pleasant and comfortable use of the place. This group was made to emphasize the role of a dining room - also the one by a barbecue. It is perfect for a shared celebration of every meal.

Minimalistic and timeless form, solid wood of Robinia as well as solid construction make Caro furniture extraordinarily universal and fashionable. Uniform material and visible structure of wood bring both harmony and balance to interiors as well as terraces.

The group consists of stools, benches, tables and comfortable armchairs with soft, delicate cushions serving as perfect complement. Their pastel tone perfectly interact with the colour of Robinia wood. The armchairs are easy to store as it is possible to put one into another.

By choosing Caro you will create space that is open and friendly, where every shared moment by the table will please you even more. Caro designer: Waldemar Drozdowski