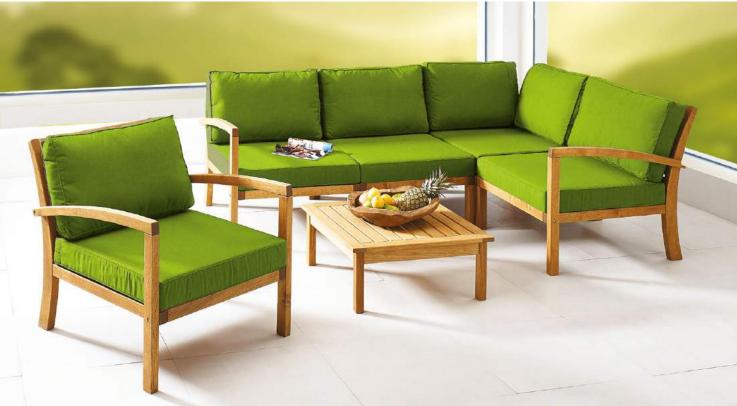

The Ripper collection will surely please the lovers of modernism and new colour sets. It looks perfect in a modern dining rooms or a terrace. Ripper designer: Waldemar Drozdowski

Giant collection is a well thought-out fusion of classical elements with modern design. Deep colour of Robinia pseudacacia with readable grain its wood versus snow-white aluminium. Such connection must be appealing. Giant is a quite universal group that fits well not only to a modern loft but also to a flat with a romantic style.

Aluminium frame ensures long lasting durability by reducing the weight of furniture at the same time. You will be pleasantly surprised how light this furniture is. Robinia pseudoacacia wood is characterized by unique resistance to changing weather conditions and beautiful noble look. Such connection guarantees the highest quality that we validate with our warranty. The furniture is tapered and does not take a lot of spaceit is a collection for those who have less room for arrangement. Giant collection offers wide variety of shapes and sizes. Sets of different dimensions allow you to practically arrange every terrace. We offer a set of bar tables and stools. Create your own home or garden drink bar! Colourful drinks and cocktails will change every evening into fantastic fun.

And when you get hungry you can look at the second part of Giant collection that consists of dining tables and benches. Choose the ones you like from a wide range of sizes and add a stool. We also offer our benchtop or a mini bar with wheels available in accessories department. And once you get hungry, let us move to the second part of Giant collection consisting of tables and dining benches.

With Giant, the space is practical and timeless. Moreover, the price of this furniture group is very attractive!

Giant designer: Waldemar Drozdowski