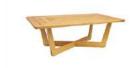

If you agree that dining alfresco is a quintessential summer pleasure, let me introduce our Torino collection. Crafted on solid robinia wood painted white, our dining table, armchair and bench let you create a welcoming outdoor dining space instantly. Adds elegance white hue is clean and bright, in combination with vivid colours of seat cushions looks really interesting. we want to have more guests at the table. So gather friends and family together and enjoy breakfast on sunny days. Torino collection is ideal not only for private terraces, but also for restaurants, because of stackable armchairs (also benches).

Moreover, the robust but graceful armchairs and benches are of the highest craftmanship and can withstand any weather.

Torino designer: Sławomir Wiecha

Another advantage is table with extension function, in case when

# scandinavian whiteness

0

**Collection:** Torino