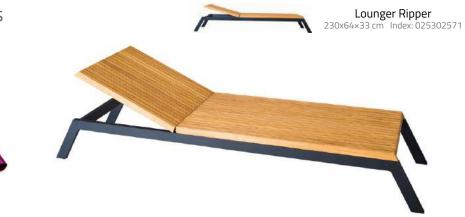

uch a frame not olny guarantees long lasting durability but also ensures lighter armchairs and benches. Their symmetrical shapes and lack of elements that stick out is the latest trend for both interiors and gardens. Narrow strips for tops and seats serve as perfect complements for the frames. They are made from hard European wood and ensure durability for long years.

The further elements of the group are matching armchairs and benches. Thanks to careful cambering they offer original design and comfort of seating. They are also easy to store as it is possible to put one armchair into another.

The Ripper collection will surely please the lovers of modernism and new colour sets. It looks perfect in a modern dining rooms or a terrace. Ripper designer: Waldemar Drozdowski

























Giant collection is a well thought-out fusion of classical elements with modern design. Deep colour of Robinia pseudacacia with readable grain its wood versus snow-white aluminium. Such connection must be appealing. Giant is a quite universal group that fits well not only to a modern loft but also to a flat with a romantic style.

Aluminium frame ensures long lasting durability by reducing the weight of furniture at the same time. You will be pleasantly surprised how light this furniture is. Robinia pseudoacacia wood is characterized by unique resistance to changing weather conditions and beautiful noble look. Such connection guarantees the highest quality that we validate with our warranty. The furniture is tapered and does not take a lot of spaceit is a collection for those who hav