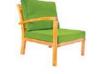

Milano gives you an unlimited number of arrangement options. Thanks to symmetric shapes and modular system you have full freedom of creation. Both on a small area and on a huge patio. MILANO set looks perfect in gardens, stylish terraces, in hotels and restaurants. It looks good both outside and in a modern apartment so... I guess you already know where you will put it when it gets colder outside? Milano designer: Sławomir Wiecha

## unlimited arrangement options

More options on page 166

Armchair Milano 78×90×80 cm Index: 190106

Corner Milano 90×90×80 cm Index: 190110

Armchair Milano with left arm 74×90×80 cm Index: 190109

Armchair Milano with right arm 74×90×80 cm Index: 190108