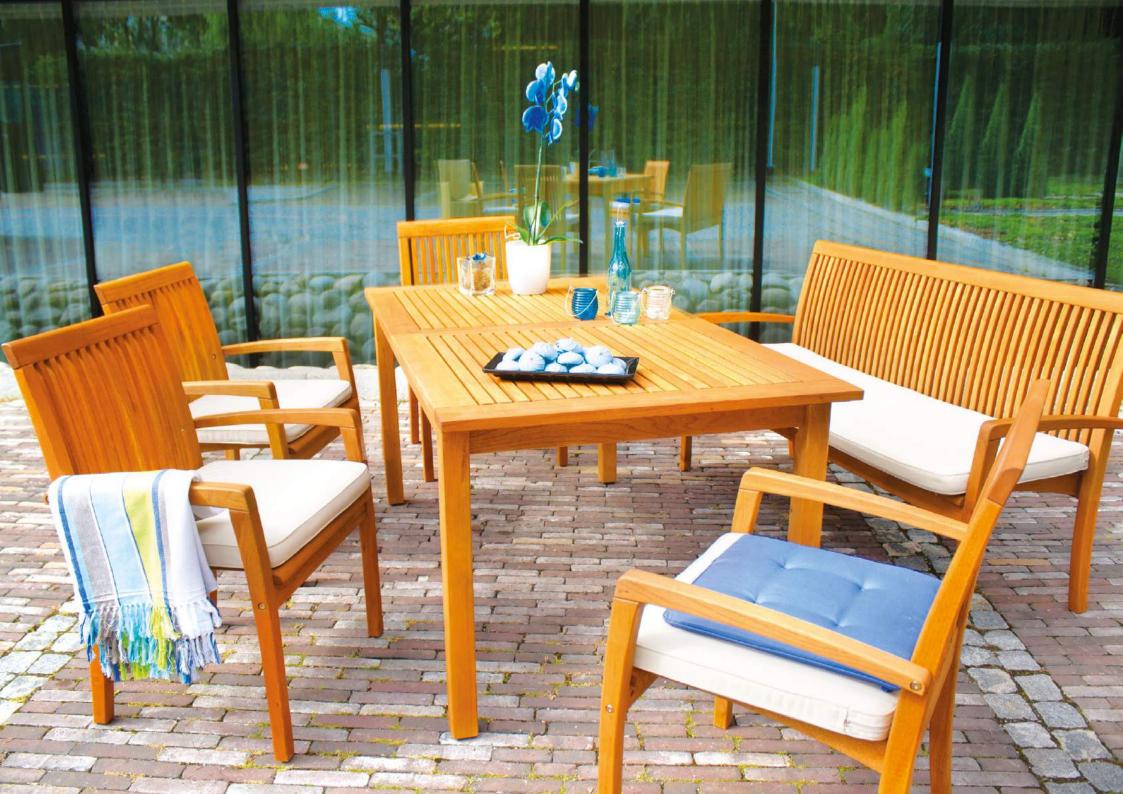

# NOVELTY.

CARO

RIPPER

GANT

PANAMA

WORKTABLE

Everyone has his own place at home- a place for rest. However, we all meet by the table- dining room is the heart of every house. We sit by the table and have meals together, we meet for special occasions and for everyday work with a laptop. The right planning of a dining room guarantees pleasant and comfortable use of the place. This group was made to emphasize the role of a dining room - also the one by a barbecue. It is perfect for a shared celebration of every meal.

Minimalistic and timeless form, solid wood of Robinia as well as solid construction make Caro furniture extraordinarily universal and fashionable. Uniform material and visible structure of wood bring both harmony and balance to interiors as well as terraces.

The group consists of stools, benches, tables and comfortable armchairs with soft, delicate cushions serving as perfect complement. Their pastel tone perfectly interact with the colour of Robinia wood. The armchairs are easy to store as it is possible to put one into another.

By choosing Caro you will create space that is open and friendly, where every shared moment by the table will please you even more. Caro designer: Waldemar Drozdowski