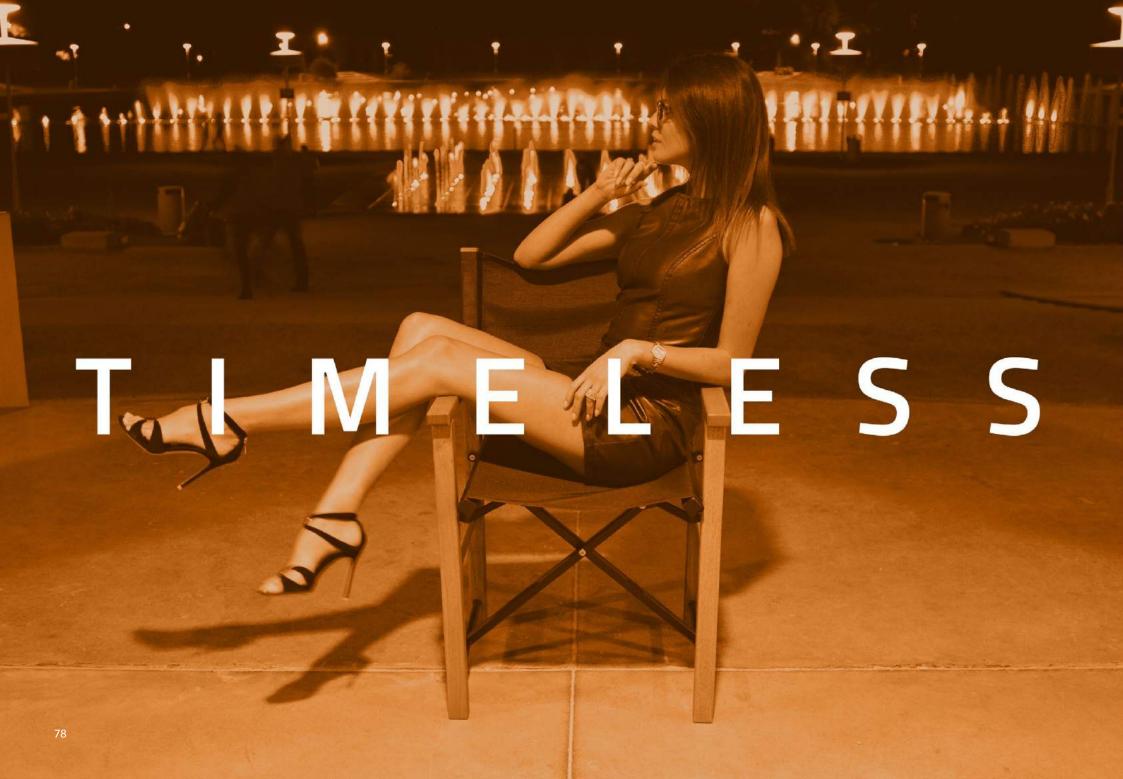

# NOVELTY.

CARO

RIPPER

GANT

PANAMA

WORKTABLE

Everyone has his own place at home- a place for rest. However, we all meet by the table- dining room is the heart of every house. We sit by the table and have meals together, we meet for special occasions and for everyday work with a laptop. The right planning of a dining room guarantees pleasant and comfortable use of the place. This group was made to emphasize the role of a dining room - also the one by a barbecue. It is perfect for a shared celebration of every meal.

Minimalistic and timeless form, solid wood of Robinia as well as solid construction make Caro furniture extraordinarily universal and fashionable. Uniform material and visible structure of wood bring both harmony and balance to interiors as well as terraces.

The group consists of stools, benches, tables and comfortable armchairs with soft, delicate cushions serving as perfect complement. Their pastel tone perfectly interact with the colour of Robinia wood. The armchairs are easy to store as it is possible to put one into another.

By choosing Caro you will create space that is open and friendly, where every shared moment by the table will please you even more. Caro designer: Waldemar Drozdowski