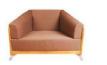

MILANO

ROMA

PANAMA

Havana Collection is the crowing glory of every garden and patio. Light antrazit aluminium frame with stylish wooden feet and very comfortable cushions is the ultimate in modern design. Orange pillows against the white seat cushions creates an eye catching set – but it's only our proposition.

Turn the terrace into a place for relaxation with Havana furniture. Create a welcoming space to spend summer time drinking cool lemonade with friends.

It can be arranged to suit your taste. The connectors supplied will hold the set in the position you choose and you also can reconfigure your lounge, whenever you like.

Havana may be an interesting alternative for cafes, transforming ordinary room, adding softness and incredible sense of comfort, what will make coffe drinking even more enjoyable and cause that customers will come back often and willingly. Havana designer: Waldemar Drozdowski

# sumptuous comfort with style

Collection: Havana

Sofa with left arm 84x144×64 cm Index: 1002

Sofa with right arm 84x144×64 cm Index: 1003

Chaise lounge 120x144×64 cm Index: 1001

Table 120x70 120×70×42 cm Index: 1004