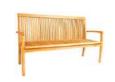

FARMER

The VERNO set offers modern style and elegance combined with comfort and functionality! For your comfort and satisfaction, the design includes shaped seats and backrests.

Thanks to this technology, the chairs in the VERNO set can serve as comfortable seats at a barbecue in the garden or terrace, but also during an exquisite dinner in a stylish restaurant. highly valued in restaurants and outdoor cafés, where the ease of cleaning and storage after the season means a lot.

The VERNO set looks great in gardens, stylish terraces and restaurants in all parts of the world. It is a perfect decoration for any setting, be it Polish townscape, French Riviera, the Mediterranean or under Florida sun.

The VERNO chairs can be folded and stacked together, a feature

# modern style and elegance

Collection: Verno

Perbaco, Bar Montenegro

Armchair Verno 58×59×89 cm Index: 010601

**Deckchair** 88/164×63×97 cm Index: 090907

Bench Verno 2-persons 110x59x89 cm Index: 010603

Bench Verno 3-persons 156x59x89 cm Index: 010602