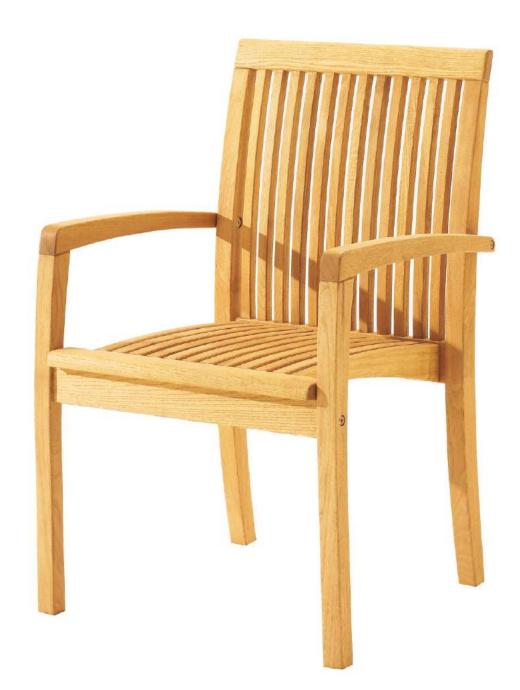

# NOVELTY.

CARO

RIPPER

GANT

PANAMA

WORKTABLE

Everyone has his own place at home- a place for rest. However, we all meet by the table- dining room is the heart of every house. We sit by the table and have meals together, we meet for special occasions and for everyday work with a laptop. The right planning of a dining room guarantees pleasant and comfortable use of the place. This group was made to emphasize the role of a dining room - also the one by a barbecue. It is perfect for a shared celebration of every meal.

Minimalistic and timeless form, solid wood of Robinia as well as solid construction make Caro furniture extraordinarily universal and fashionable. Uniform material and visible structure of wood bring both harmony and balance to interiors as well as terraces.

The group consists of stools, benches, tables and comfortable armchairs with soft, delicate cushions serving as perfect complement. Their pastel tone perfectly interact with the colour of Robinia wood. The armchairs are easy to store as it is possible to put one into another.

By choosing Caro you will create space that is open and friendly, where every shared moment by the table will please you even more. Caro designer: Waldemar Drozdowski