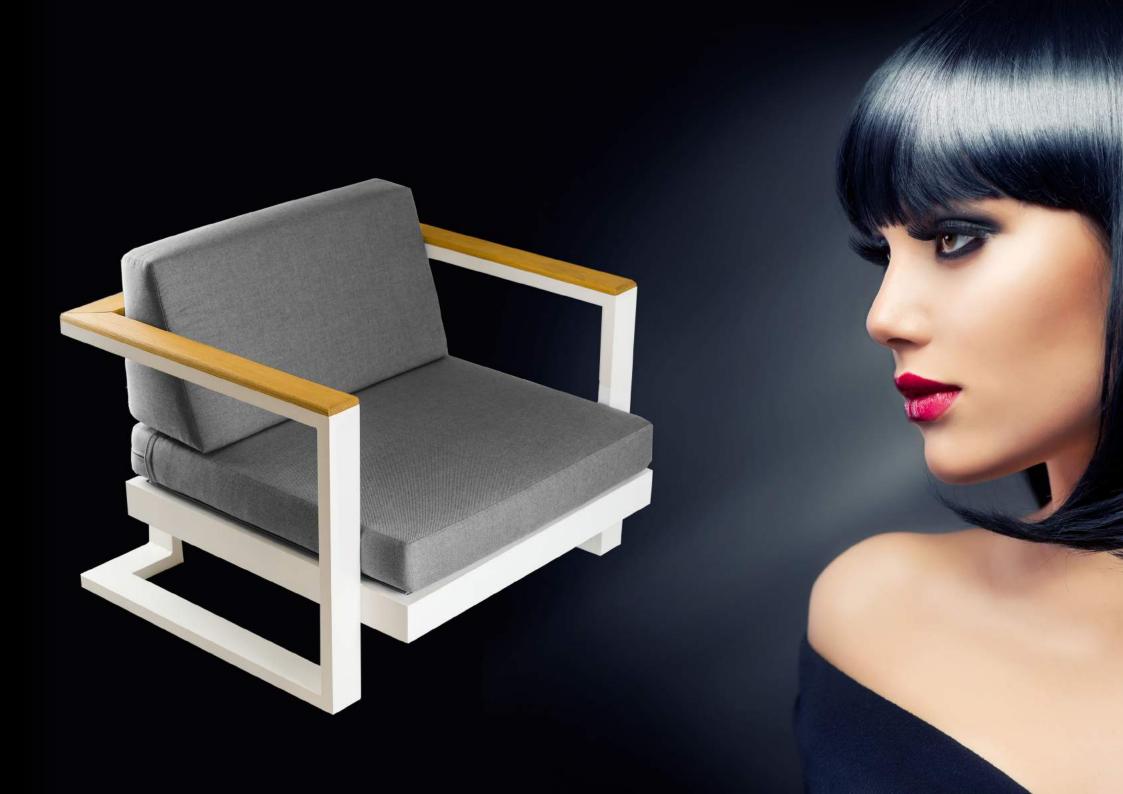

# timeless design fosters meetings

Collection: Caro

Color cushions & materials

Ripper is a set of modern furniture with unique colours. The project is based on two pillars: the form and the material. Confrontation of warm, honey Robinia and cold aluminium gives an intriguing effect: an extensive and comfortable group with slender apartment character.

The frames are made from solid, powder-coated aluminium. Such a frame not olny guarantees long lasting durability but also ensures lighter armchairs and benches. Their symmetrical shapes and lack of elements that stick out is the latest trend for both interiors and gardens. Narrow strips for tops and seats serve as perfect complements for the frames. They are made from hard European wood and ensure durability for long years.

The further elements of the group are matching armchairs and benches. Thanks to careful cambering they offer original design and comfort of seating. They are also easy to store as it is possible to put one armchair into another.

The Ripper collection will surely please the lovers of modernism and new colour sets. It looks perfect in a modern dining rooms or a terrace. Ripper designer: Waldemar Drozdowski

Giant collection is a well thought-out fusion of classical elements with modern design. Deep colour of Robinia pseudacacia with readable grain its wood versus snow-white aluminium. Such connection must be appealing. Giant is a quite universal group that fits well not only to a modern loft but also to a flat with a romantic style.