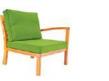

Milano gives you an unlimited number of arrangement options. Thanks to symmetric shapes and modular system you have full freedom of creation. Both on a small area and on a huge patio. MILANO set looks perfect in gardens, stylish terraces, in hotels and restaurants. It looks good both outside and in a modern apartment so... I guess you already know where you will put it when it gets colder outside? Milano designer: Sławomir Wiecha

## unlimited arrangement options

More options on page 166

Armchair Milano 78×90×80 cm Index: 190106

Corner Milano 90×90×80 cm Index: 190110

Armchair Milano with left arm 74×90×80 cm Index: 190109

Armchair Milano with right arm 74×90×80 cm Index: 190108