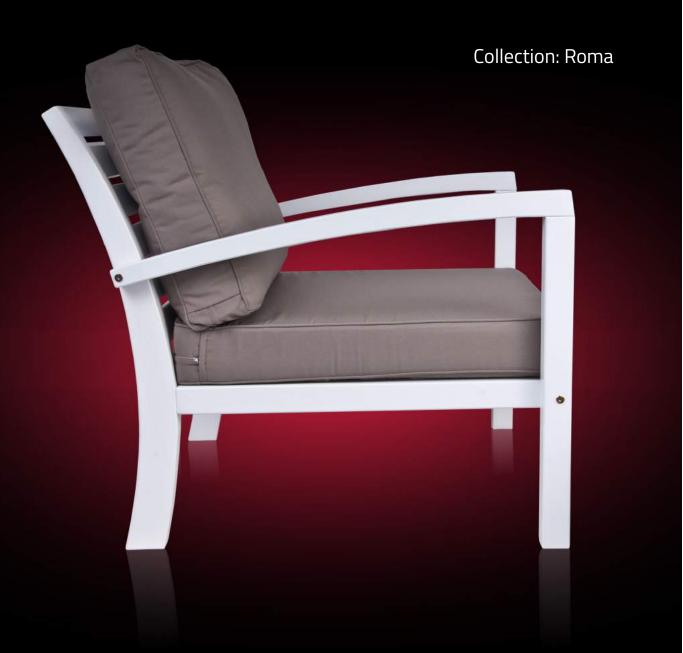

Provide the perfect lounge spot for every guest with these versatile components of Roma. White colour of wooden frame helps to create fashionable contrasts e.g. with dark cushions and cheerful orange of small pillows, but also look great with sober shades of beige. You can choose colours but each of the cushions is made of fabric dralon, Teflon impregnated, what makes it damp and dirt resistant, filled with 8-cm foam, which gives a sense of the highest comfort. It's your choice if you'd rather entertaining guests or simple enjoying the summer with family, because our Roma

is versatile, made up of modular elements, what helps you design your own perfect lounge space. Such unlimited arrangement options is one of the best solution for caffes or hotels.

Roma furniture are distinguished by softy curved lines and elegant swept back profile, manufacture of hardy robinia 4- times painted white, what guarantees impeccable apparance for a long time. Roma designer: Waldemar Drozdowski

## scandinavian whiteness

Armchair Roma 78×90×80 cm Index: 2001

Corner Roma 90×90×80 cm Index: 2005

Armchair Roma

with left arm

74×90×80 cm Index: 2003

Armchair Roma with right arm 74×90×80 cm Index: 2004

Chair Roma 71×90×80 cm Index: 2002