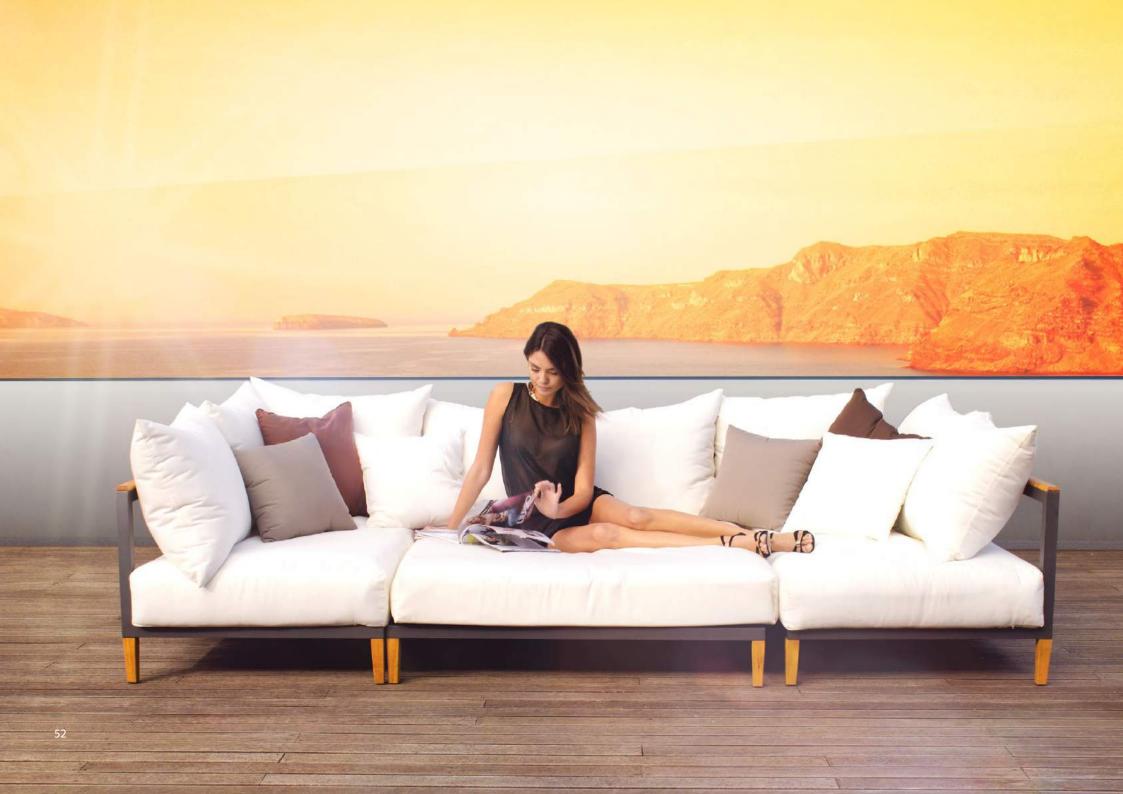

# discover some secrets

new collection Panama for more information: <u>www.rondo.com.pl</u>

Armchair Panama 88×84×67 cm Index: 060102201

**Sofa Panama** 168x84×67 cm Index: 061102201

 Table Panama

 110×70×45 cm
 Index: 062102206