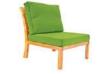

Milano gives you an unlimited number of arrangement options. Thanks to symmetric shapes and modular system you have full freedom of creation. Both on a small area and on a huge patio. MILANO set looks perfect in gardens, stylish terraces, in hotels and restaurants. It looks good both outside and in a modern apartment so... I guess you already know where you will put it when it gets colder outside? Milano designer: Sławomir Wiecha

## unlimited arrangement options

More options on page 166

Armchair Milano 78×90×80 cm Index: 190106

Corner Milano 90×90×80 cm Index: 190110

Armchair Milano with left arm 74×90×80 cm Index: 190109

Armchair Milano with right arm 74×90×80 cm Index: 190108

**Chair Milano** 71×90×80 cm Index: 190107

Footstool Milano 70×70×40 cm Index: 190111

**Table Milano 70x70cm** 70×70×30 cm Index: 180109

Table Milano 110x70cm 110×70×30 cm Index: 180108

Color cushions & materials page 159