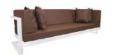

# timeless design fosters meetings

Collection: Caro

Color cushions & materials

Ripper is a set of modern furniture with unique colours. The project is based on two pillars: the form and the material. Confrontation of warm, honey Robinia and cold aluminium gives an intriguing effect: an extensive and comfortable group with slender apartment character.

The frames are made from solid, powder-coated aluminium. Such a frame not olny guarantees long lasting durability but also ensures lighter armchairs and benches. Their symmetrical shapes and lack of elements that stick out is the latest trend for both interiors and gardens. Narrow strips for tops and seats serve as perfect complements for the frames. They are made from hard European wood and ensure durability for long years.

The further elements of the group are matching armchairs and benches. Thanks to careful cambering they offer original design and comfort of seating. They are also easy to store as it is possible to put one armchair into another.

The Ripper collection will surely please the lovers of modernism and new colour sets. It looks perfect in a modern dining rooms or a terrace. Ripper designer: Waldemar Drozdowski

Giant collection is a well thought-out fusion of classical elements with modern design. Deep colour of Robinia pseudacacia with readable grain its wood versus snow-white aluminium. Such connection must be appealing. Giant is a quite universal group that fits well not only to a modern loft but also to a flat with a romantic style.