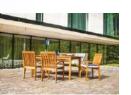

If you agree that dining alfresco is a quintessential summer pleasure, let me introduce our Torino collection. Crafted on solid robinia wood painted white, our dining table, armchair and bench let you create a welcoming outdoor dining space instantly. Adds elegance white hue is clean and bright, in combination with vivid colours of seat cushions looks really interesting. we want to have more guests at the table. So gather friends and family together and enjoy breakfast on sunny days. Torino collection is ideal not only for private terraces, but also for restaurants, because of stackable armchairs (also benches).

Moreover, the robust but graceful armchairs and benches are of the highest craftmanship and can withstand any weather.

Torino designer: Sławomir Wiecha

Another advantage is table with extension function, in case when