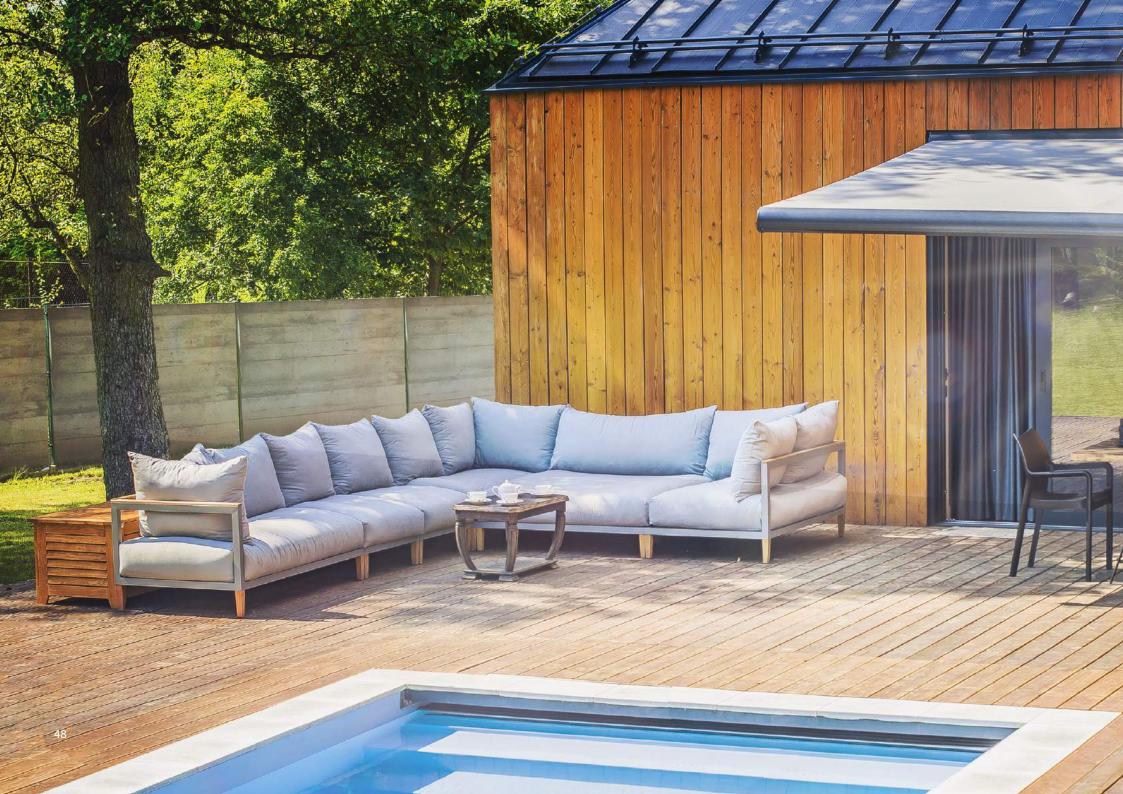

Can garden furniture be as cosy and spacious as, for example, your favourite living-room armchair? From now on they can! The combination of Black Locust wood with great soft cushions makes an ideal couple. Come and sit, feel at home and you will love the group. It's beautiful and minimalist but this is just the beginning.

The collection includes all the best regarding garden furniture – beautiful, durable and first of all natural material: black locust wood. This, along with cutting-edge technologies we use to produce the cushions (high temperature foam, a patented material – dralon nad teflone-impregnated fabrics) gives you an ideal piece of furniture. Comfortable, spacious and in your favourite colour. You can choose from a number of pastel as well as more vivid upholstery.

Milano gives you an unlimited number of arrangement options. Thanks to symmetric shapes and modular system you have full freedom of creation. Both on a small area and on a huge patio. MILANO set looks perfect in gardens, stylish terraces, in hotels and restaurants. It looks good both outside and in a modern apartment so... I guess you already know where you will put it when it gets colder outside? Milano designer: Sławomir Wiecha

#### Pasarela, Bar Montenegro

Hotel Słoneczny Zdrój Medical SPA & Wellness, Poland - Busko Zdrój

> SŁONECZNY ZDRÓJ HOTEL MUDICAL SPA & WELLANESS

> > 111

and the second

KAWLER

## unlimited arrangement options

More options on page 166

Armchair Milano 78×90×80 cm Index: 190106

Corner Milano 90×90×80 cm Index: 190110

Armchair Milano with left arm 74×90×80 cm Index: 190109

Armchair Milano with right arm 74×90×80 cm Index: 190108