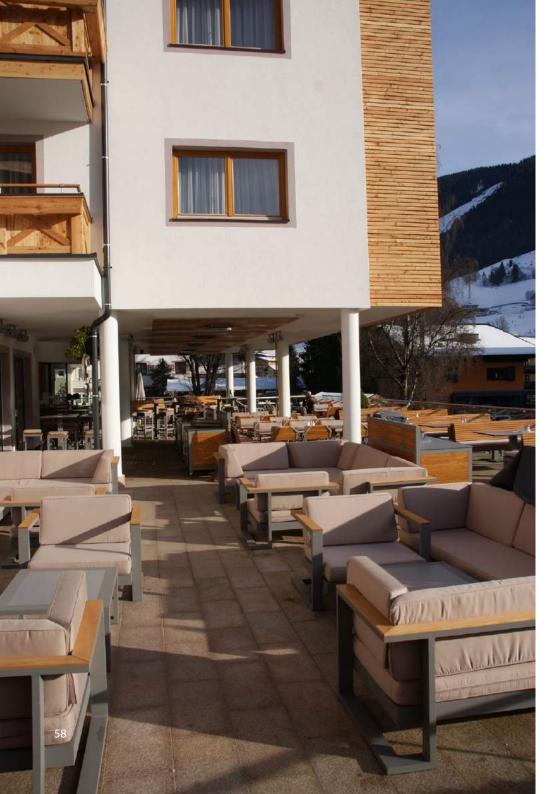

Milano gives you an unlimited number of arrangement options. Thanks to symmetric shapes and modular system you have full freedom of creation. Both on a small area and on a huge patio. MILANO set looks perfect in gardens, stylish terraces, in hotels and restaurants. It looks good both outside and in a modern apartment so... I guess you already know where you will put it when it gets colder outside? Milano designer: Sławomir Wiecha

#### Pasarela, Bar Montenegro

Hotel Słoneczny Zdrój Medical SPA & Wellness, Poland - Busko Zdrój

> SŁONECZNY ZDRÓJ HOTEL MUDICAL SPA & WELLANESS

> > 111

and the second

KAWLER

## unlimited arrangement options

More options on page 166

Armchair Milano 78×90×80 cm Index: 190106

Corner Milano 90×90×80 cm Index: 190110

Armchair Milano with left arm 74×90×80 cm Index: 190109

Armchair Milano with right arm 74×90×80 cm Index: 190108