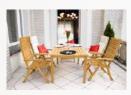

FARMER

The VERNO set offers modern style and elegance combined with comfort and functionality! For your comfort and satisfaction, the design includes shaped seats and backrests.

Thanks to this technology, the chairs in the VERNO set can serve as comfortable seats at a barbecue in the garden or terrace, but also during an exquisite dinner in a stylish restaurant. highly valued in restaurants and outdoor cafés, where the ease of cleaning and storage after the season means a lot.

The VERNO set looks great in gardens, stylish terraces and restaurants in all parts of the world. It is a perfect decoration for any setting, be it Polish townscape, French Riviera, the Mediterranean or under Florida sun.

The VERNO chairs can be folded and stacked together, a feature

# modern style and elegance

Collection: Verno

Perbaco, Bar Montenegro

Armchair Verno 58×59×89 cm Index: 010601

**Deckchair** 88/164×63×97 cm Index: 090907

Bench Verno 2-persons 110x59x89 cm Index: 010603

Bench Verno 3-persons 156x59x89 cm Index: 010602