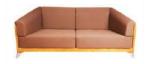

MILANO

ROMA

PANAMA

Havana Collection is the crowing glory of every garden and patio. Light antrazit aluminium frame with stylish wooden feet and very comfortable cushions is the ultimate in modern design. Orange pillows against the white seat cushions creates an eye catching set – but it's only our proposition.

Turn the terrace into a place for relaxation with Havana furniture. Create a welcoming space to spend summer time drinking cool lemonade with friends.

It can be arranged to suit your taste. The connectors supplied will hold the set in the position you choose and you also can reconfigure your lounge, whenever you like.

Havana may be an interesting alternative for cafes, transforming ordinary room, adding softness and incredible sense of comfort, what will make coffe drinking even more enjoyable and cause that customers will come back often and willingly. Havana designer: Waldemar Drozdowski

# sumptuous comfort with style

Collection: Havana

Sofa with left arm 84x144×64 cm Index: 1002

Sofa with right arm 84x144×64 cm Index: 1003

Chaise lounge 120x144×64 cm Index: 1001

Table 120x70 120×70×42 cm Index: 1004