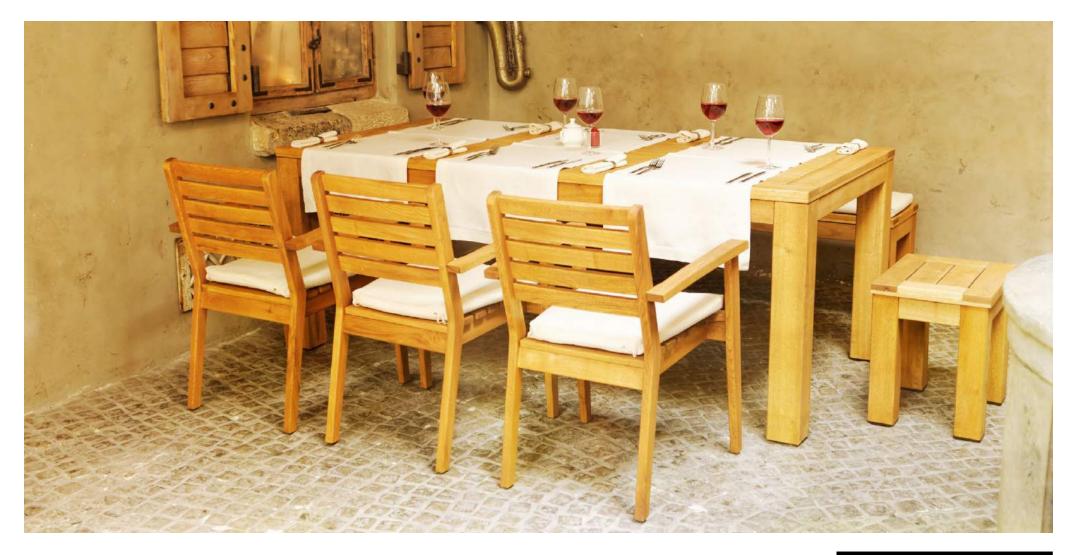

# NOVELTY.

CARO

RIPPER

GANT

PANAMA

WORKTABLE

Everyone has his own place at home- a place for rest. However, we all meet by the table- dining room is the heart of every house. We sit by the table and have meals together, we meet for special occasions and for everyday work with a laptop. The right planning of a dining room guarantees pleasant and comfortable use of the place. This group was made to emphasize the role of a dining room - also the one by a barbecue. It is perfect for a shared celebration of every meal.

Minimalistic and timeless form, solid wood of Robinia as well as solid construction make Caro furniture extraordinarily universal and fashionable. Uniform material and visible structure of wood bring both harmony and balance to interiors as well as terraces.

The group consists of stools, benches, tables and comfortable armchairs with soft, delicate cushions serving as perfect complement. Their pastel tone perfectly interact with the colour of Robinia wood. The armchairs are easy to store as it is possible to put one into another.

By choosing Caro you will create space that is open and friendly, where every shared moment by the table will please you even more. Caro designer: Waldemar Drozdowski