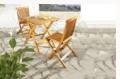

FARMER

The VERNO set offers modern style and elegance combined with comfort and functionality! For your comfort and satisfaction, the design includes shaped seats and backrests.

Thanks to this technology, the chairs in the VERNO set can serve as comfortable seats at a barbecue in the garden or terrace, but also during an exquisite dinner in a stylish restaurant. highly valued in restaurants and outdoor cafés, where the ease of cleaning and storage after the season means a lot.

The VERNO set looks great in gardens, stylish terraces and restaurants in all parts of the world. It is a perfect decoration for any setting, be it Polish townscape, French Riviera, the Mediterranean or under Florida sun.

The VERNO chairs can be folded and stacked together, a feature

# modern style and elegance

Collection: Verno

Perbaco, Bar Montenegro

Armchair Verno 58×59×89 cm Index: 010601

**Deckchair** 88/164×63×97 cm Index: 090907

Bench Verno 2-persons 110x59x89 cm Index: 010603

Bench Verno 3-persons 156x59x89 cm Index: 010602