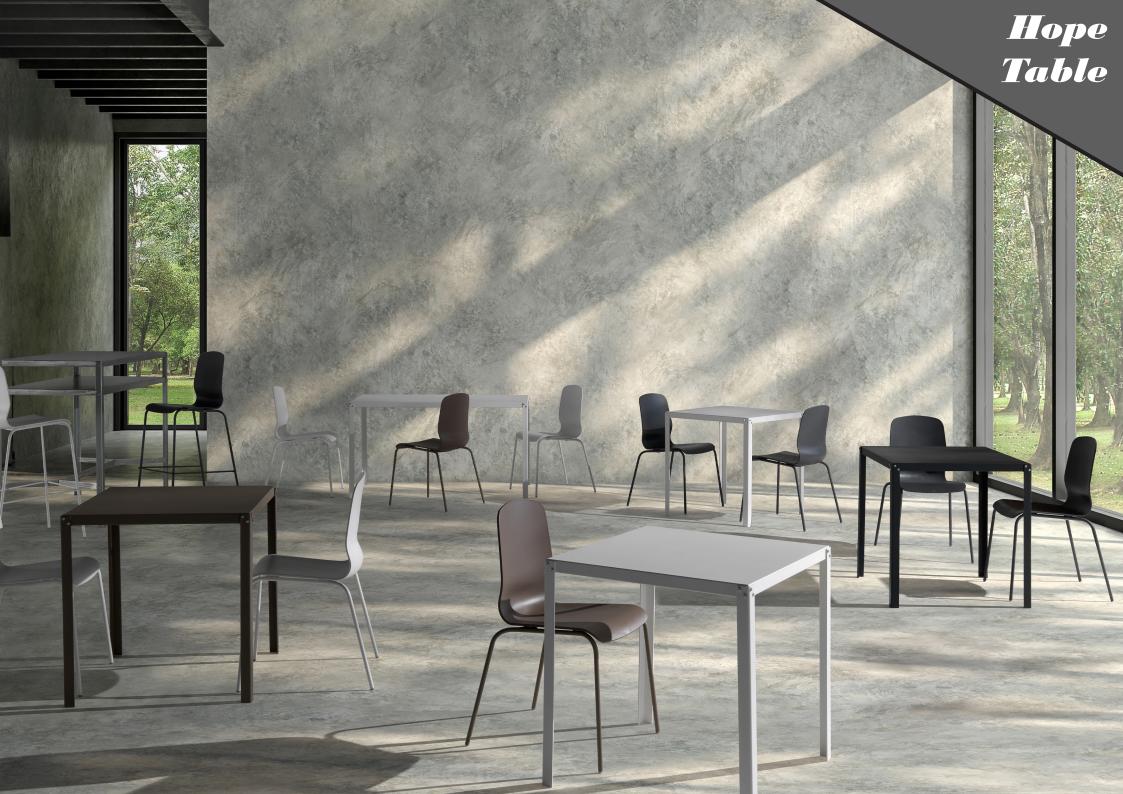

# Hope Table

2021

## Hope Table

The idea of this project comes from the desire to create a line of industrially inspired tables with an essential and gritty design, that combines the use of new technologies with the craftsmanship that is typical of Made in Italy. Distinctive features of this series of tables are the visible screws, and the intentionally rough finishes, designed with an essential and well-thought-out concept. The tables of the Hope line are customizable: the plain or perforated mesh top, can have a second shelf to be used as an object holder and a footrest cross; they can be manufactured in different heights and dimensions, finding their place in different indoor and outdoor contexts, creating a range with a high expressive content. Check out all its variants and get inspired!