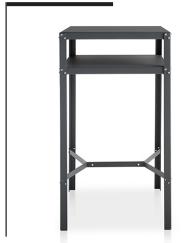

#### Note

The industrial finishes are made with artisan procedures and there can be variations in color from production to production. Top measurements are indicative or recommended by PF STILE.







## Hope e Hope/B table

#### Hope table





#### Hope/B table





#### Standard finishes



05. Wrinkle White, 06. Wrinkle Cappuccino, 07. Wrinkle Grey, 16. Industrial Brushed Galvanized, 17. Industrial Brushed Burnished Steel

#### Industrial paintings



09. Corten, 10. Rust, 11. Graphite Grey, 12. Coal Black, 13. Gunmetal

#### Note

The industrial finishes are made with artisan procedures and there can be variations in color from production to production. Top measurements are indicative or recommended by PF STILE.

design by R&D DEPARTMENT

## Hope/A table

#### Hope Plus/A3 table





#### Hope/A1 table





#### Hope/A2 table



#### Standard finishes



05. Wrinkle White, 06. Wrinkle Cappuccino, 07. Wrinkle Grey, 16. Industrial Brushed Galvanized, 17. Industrial Brushed Burnished Steel

#### Industrial paintings



09. Corten, 10. Rust, 11. Graphite Grey, 12. Coal Black, 13. Gunmetal

#### Note

The industrial finishes are made with artisan procedures and there can be variations in color from production to production. Top measurements are indicative or recommended by PF STILE.

### Contacts

Via Lago Maggiore, 25 36077 Altavilla Vic.na Tel. 0444 340669 Mail. info@pfstile.it

Website platile.it

Pinterest pinterest.it/pfstile

Facebook.com/PFSTILE

Instagram.com/pfstile\_