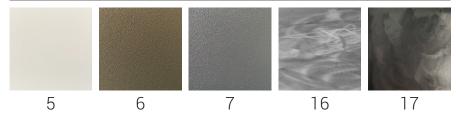

#### Standard finishes

05. Wrinkle White, 06. Wrinkle Cappuccino, 07. Wrinkle Grey, 16. Industrial Brushed Galvanized, 17. Industrial Brushed Burnished Steel