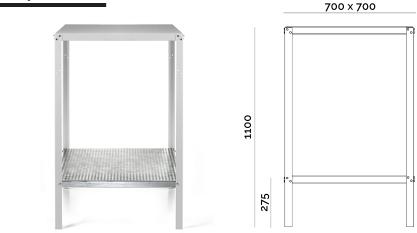

th artisan procedures and there can be variations in color from production to production. Top measurements are indicative or recommended by PF STILE.







## Hope e Hope/B table

#### Hope table





#### Hope/B table





#### Standard finishes



05. Wrinkle White, 06. Wrinkle Cappuccino, 07. Wrinkle Grey, 16. Industrial Brushed Galvanized, 17. Industrial Brushed Burnished Steel

#### Industrial paintings



09. Corten, 10. Rust, 11. Graphite Grey, 12. Coal Black, 13. Gunmetal

#### Note

The industrial finishes are made with artisan procedures and there can be variations in color from production to production. Top measurements are indicative or recommended by PF STILE.

design by R&D DEPARTMENT

## Hope/A table

#### Hope Plus/A3 table





#### Hope/A1 table





#### Hope/A2 table



#### Standard finishes



05. Wrinkle White, 06. Wrinkle Cappuccino, 07. Wrinkle Grey, 16. Industrial Brushed Galvanized, 17. Industrial Brushed Burnished Steel

#### Industrial paintings



09. Corten, 10. Rust, 11. Graphite Grey, 12. Coal Black, 13. Gunmetal

#### Note

The industrial finishes are made with artisan procedures and there can be variations in color from production to production. Top measurements are indicative or recommended by PF STILE.

### Contacts

Via Lago Maggiore, 25 36077 Altavilla Vic.na Tel. 0444 340669 Mail. info@pfstile.it

Website platile.it

Pinterest pinterest.it/pfstile

Facebook.com/PFSTILE

Instagram.com/pfstile\_