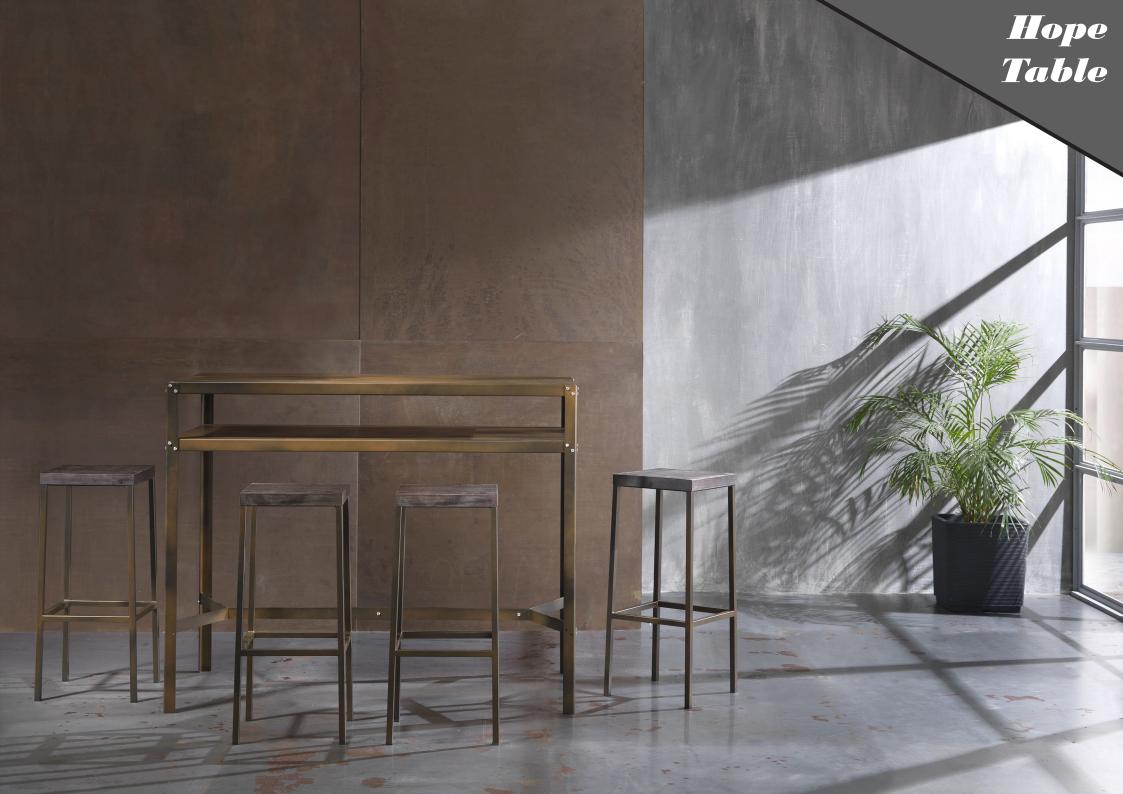

le

2021

## Hope Table

The idea of this project comes from the desire to create a line of industrially inspired tables with an essential and gritty design, that combines the use of new technologies with the craftsmanship that is typical of Made in Italy. Distinctive features of this series of tables are the visible screws, and the intentionally rough finishes, designed with an essential and well-thought-out concept. The tables of the Hope line are customizable: the plain or perforated mesh top, can have a second shelf to be used as an object holder and a footrest cross; they can be manufactured in different heights and dimensions, finding their place in different indoor and outdoor contexts, creating a range with a high expressive content. Check out all its variants and get inspired!







design by R&D DEPARTMENT

## Hope Plus table

#### Hope Plus table



#### Hope/A2 Plus table



#### Hope/A1 Plus table





#### Hope/A3 Plus table



#### Hope/B Plus table



#### Standard finishes



05. Wrinkle White, 06. Wrinkle Cappuccino, 07. Wrinkle Grey, 16. Industrial Brushed Galvanized, 17. Industrial Brushed Burnished Steel

#### Industrial paintings



09. Corten, 10. Rust, 11. Graphite Grey, 12. Coal Black, 13. Gunmetal

#### Note

The industrial finishes are made with artisan procedures and there can be variations in color from production to production. Top measurements are indicative or recommended by PF STILE.







## Hope e Hope/B table

#### Hope table





#### Hope/B table





#### Standard finishes



05. Wrinkle White, 06. Wrinkle Cappuccino, 07. Wrinkle Gre