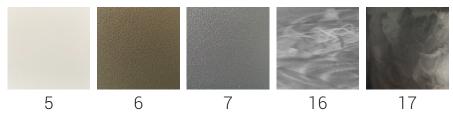

#### Standard finishes

05. Wrinkle White, 06. Wrinkle Cappuccino, 07. Wrinkle Grey, 16. Industrial Brushed Galvanized, 17. Industrial Brushed Burnished Steel