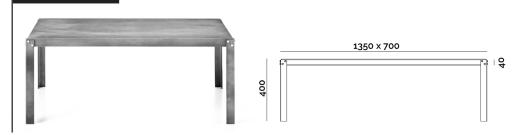

f new technologies with the craftsmanship that is typical of Made in Italy. Distinctive features of this series of tables are the visible screws, and the intentionally rough finishes, designed with an essential and well-thought-out concept. The tables of the Hope line are customizable: the plain or perforated mesh top, can have a second shelf to be used as an object holder and a footrest cross; they can be manufactured in different heights and dimensions, finding their place in different indoor and outdoor contexts, creating a range with a high expressive content. Check out all its variants and get inspired!







design by R&D DEPARTMENT

## Hope Plus table

#### Hope Plus table



#### Hope/A2 Plus table



#### Hope/A1 Plus table





#### Hope/A3 Plus table



#### Hope/B Plus table



#### Standard finishes



05. Wrinkle White, 06. Wrinkle Cappuccino, 07. Wrinkle Grey, 16. Industrial Brushed Galvanized, 17. Industrial Brushed Burnished Steel

#### Industrial paintings



09. Corten, 10. Rust, 11. Graphite Grey, 12. Coal Black, 13. Gunmetal

#### Note

The industrial finishes are made with artisan procedures and there can be variations in color from production to production. Top measurements are indicative or recommended by PF STILE.







## Hope e Hope/B table

#### Hope table





#### Hope/B table





#### Standard finishes



05. Wrinkle White, 06. Wrinkle Cappuccino, 07. Wrinkle Grey, 16. Industrial Brushed Galvanized, 17. Industrial Brushed Burnished Steel

#### Industrial paintings



09. Corten, 10. Rust, 11. Graphite Grey, 12. Coal Black, 13. Gunmetal

###