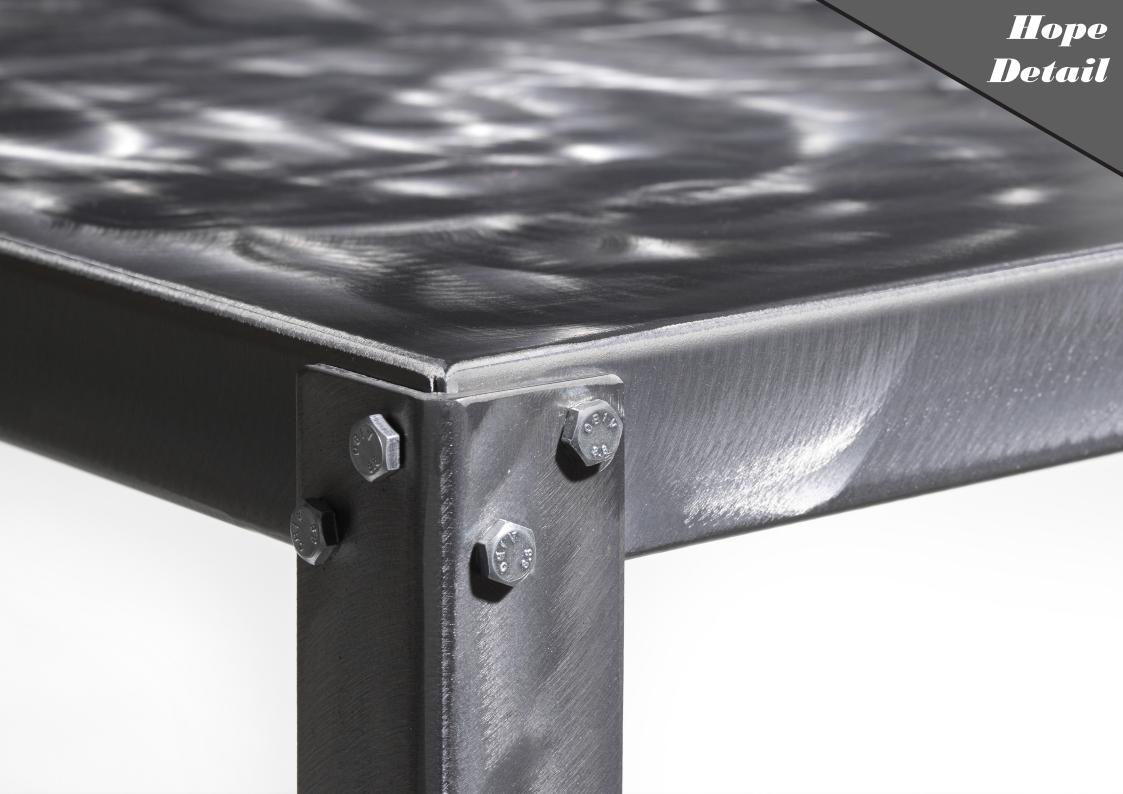

## Hope Table

The idea of this project comes from the desire to create a line of industrially inspired tables with an essential and gritty design, that combines the use of new technologies with the craftsmanship that is typical of Made in Italy. Distinctive features of this series of tables are the visible screws, and the intentionally rough finishes, designed with an essential and well-thought-out concept. The tables of the Hope line are customizable: the plain or perforated mesh top, can have a second shelf to be used as an object holder and a footrest cross; they can be manufactured in different heights and dimensions, finding their place in different indoor and outdoor contexts, creating a range with a high expressive content. Check out all its variants and get inspired!