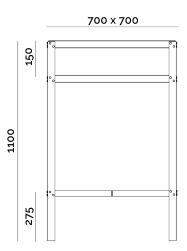

#### Note

The industrial finishes are made with artisan procedures and there can be variations in color from production to production. Top measurements are indicative or recommended by PF STILE.







## Hope e Hope/B table

#### Hope table





#### Hope/B table





#### Standard finishes



05. Wrinkle White, 06. Wrinkle Cappuccino, 07. Wrinkle Grey, 16. Industrial Brushed Galvanized, 17. Industrial Brushed Burnished Steel

#### Industrial paintings



09. Corten, 10. Rust, 11. Graphite Grey, 12. Coal Black, 13. Gunmetal

#### Note

The industrial finishes are made with artisan procedures and there can be variations in color from production to production. Top measurements are indicative or recommended by PF STILE.

design by R&D DEPARTMENT

## Hope/A table

#### Hope Plus/A3 table





#### Hope/A1 table





#### Hope/A2 table



#### Standard finishes



05. Wrinkle White, 06. Wrinkle Cappuccino, 07. Wrinkle Grey, 16. Industrial Brushed Galvanized, 17. Industrial Brushed Burnished Steel

#### Industrial paintings



09. Corten, 10. Rust, 11. Graphite Grey, 12. Coal Black, 13. Gunmetal

#### Note

The industrial finishes are made with artisan procedures and there can be variations in color from production to production. Top measurements are indicative or recommended by PF STILE.

### Contacts

Via Lago Maggiore, 25 36077 Altavilla Vic.na Tel. 0444 340669 Mail. info@pfstile.it

Website platile.it

Pinterest pinterest.it/pfstile

Facebook.com/PFSTILE

Instagram.com/pfstile\_