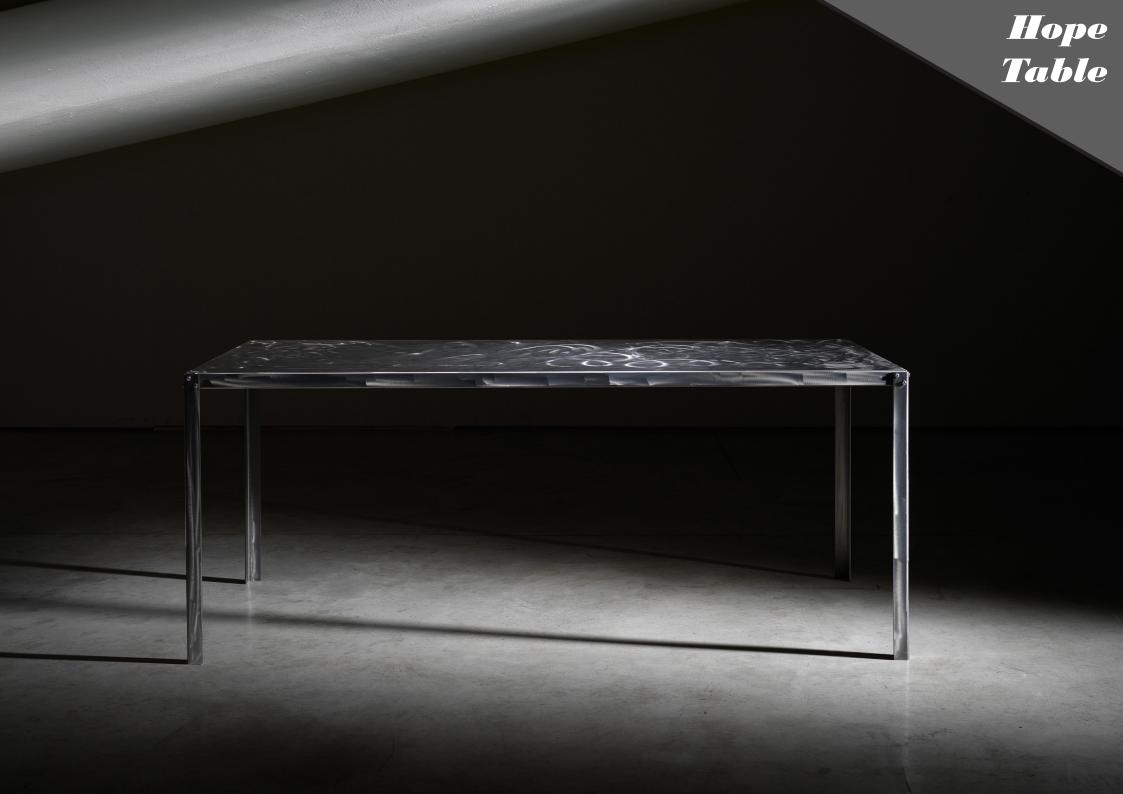

# Hope Table

2021

## Hope Table

The idea of this project comes from the desire to create a line of industrially inspired tables with an essential and gritty design, that combines the use of new technologies with the craftsmanship that is typical of Made in Italy. Distinctive features of this series of tables are the visible screws, and the intentionally rough finishes, designed with an essential and well-thought-out concept. The tables of the Hope line are customizable: the plain or perforated mesh top, can have a second shelf to be used as an object holder and a footrest cross; they can be manufactured in different heights and dimensions, finding their place in different indoor and outdoor contexts, creating a range with a high expressive content. Check out all its variants and get inspired!