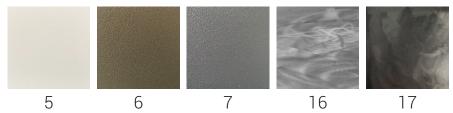

#### Standard finishes

05. Wrinkle White, 06. Wrinkle Cappuccino, 07. Wrinkle Grey, 16. Industrial Brushed Galvanized, 17. Industrial Brushed Burnished Steel