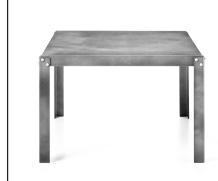

## Hope Table

The idea of this project comes from the desire to create a line of industrially inspired tables with an essential and gritty design, that combines the use of new technologies with the craftsmanship that is typical of Made in Italy. Distinctive features of this series of tables are the visible screws, and the intentionally rough finishes, designed with an essential and well-thought-out concept. The tables of the Hope line are customizable: the plain or perforated mesh top, can have a second shelf to be used as an object holder and a footrest cross; they can be manufactured in different heights and dimensions, finding their place in different indoor and outdoor contexts, creating a range with a high expressive content. Check out all its variants and get inspired!

#### Hope table