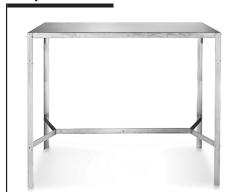

an essential and gritty design, that combines the use of new technologies with the craftsmanship that is typical of Made in Italy. Distinctive features of this series of tables are the visible screws, and the intentionally rough finishes, designed with an essential and well-thought-out concept. The tables of the Hope line are customizable: the plain or perforated mesh top, can have a second shelf to be used as an object holder and a footrest cross; they can be manufactured in different heights and dimensions, finding their place in different indoor and outdoor contexts, creating a range with a high expressive content. Check out all its variants and get inspired!







design by R&D DEPARTMENT

## Hope Plus table

#### Hope Plus table



#### Hope/A2 Plus table



#### Hope/A1 Plus table





#### Hope/A3 Plus table



#### Hope/B Plus table



#### Standard finishes



05. Wrinkle White, 06. Wrinkle Cappuccino, 07. Wrinkle Grey, 16. Industrial Brushed Galvanized, 17. Industrial Brushed Burnished Steel

#### Industrial paintings



09. Corten, 10. Rust, 11. Graphite Grey, 12. Coal Black, 13. Gunmetal

#### Note

The industrial finishes are made with artisan procedures and there can be variations in color from production to production. Top measurements are indicative or recommended by PF STILE.







## Hope e Hope/B table

#### Hope table





#### Hope/B table





#### Standard finishes



05. Wrinkle White, 06. Wrinkle Cappuccino, 07. Wrinkle Grey, 16. Industrial Brushed Galvanized, 17. Industrial Brushed Burnished Steel

#### Industrial paintings



09. Corten, 10. Rus