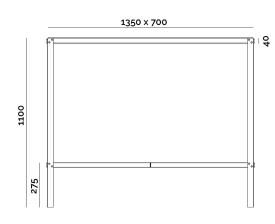

essential and gritty design, that combines the use of new technologies with the craftsmanship that is typical of Made in Italy. Distinctive features of this series of tables are the visible screws, and the intentionally rough finishes, designed with an essential and well-thought-out concept. The tables of the Hope line are customizable: the plain or perforated mesh top, can have a second shelf to be used as an object holder and a footrest cross; they can be manufactured in different heights and dimensions, finding their place in different indoor and outdoor contexts, creating a range with a high expressive content. Check out all its variants and get inspired!







design by R&D DEPARTMENT

## Hope Plus table

#### Hope Plus table



#### Hope/A2 Plus table



#### Hope/A1 Plus table





#### Hope/A3 Plus table



#### Hope/B Plus table



#### Standard finishes



05. Wrinkle White, 06. Wrinkle Cappuccino, 07. Wrinkle Grey, 16. Industrial Brushed Galvanized, 17. Industrial Brushed Burnished Steel

#### Industrial paintings



09. Corten, 10. Rust, 11. Graphite Grey, 12. Coal Black, 13. Gunmetal

#### Note

The industrial finishes are made with artisan procedures and there can be variations in color from production to production. Top measurements are indicative or recommended by PF STILE.







## Hope e Hope/B table

#### Hope table





#### Hope/B table





#### Standard finishes



05. Wrinkle White, 06. Wrinkle Cappuccino, 07. Wrinkle Grey, 16. Industrial Brushed Galvanized, 17. Industrial Brushed Burnished Steel

#### Industrial paintings



09. Corten, 10. Rust,