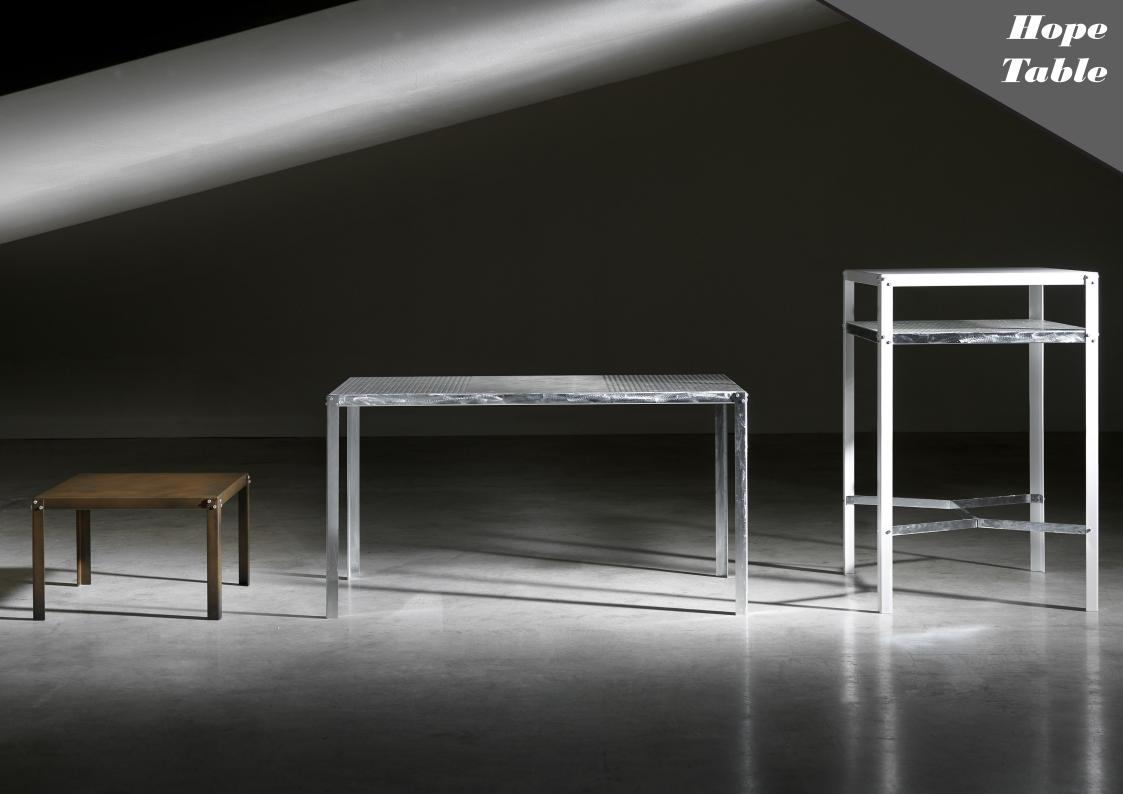

## Hope Table

The idea of this project comes from the desire to create a line of industrially inspired tables with an essential and gritty design, that combines the use of new technologies with the craftsmanship that is typical of Made in Italy. Distinctive features of this series of tables are the visible screws, and the intentionally rough finishes, designed with an essential and well-thought-out concept. The tables of the Hope line are customizable: the plain or perforated mesh top, can have a second shelf to be used as an object holder and a footrest cross; they can be manufactured in different heights and dimensions, finding their place in different indoor and outdoor contexts, creating a range with a high expressive content. Check out all its variants and get inspired!

## Hope Plus table

#### Hope Plus table

## Hope e Hope/B table

#### Hope table

#### Hope/B table