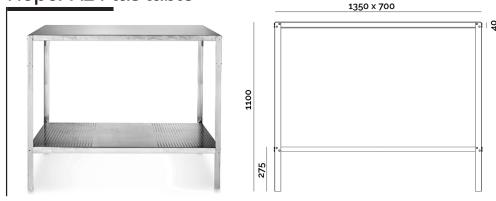

ially inspired tables with an essential and gritty design, that combines the use of new technologies with the craftsmanship that is typical of Made in Italy. Distinctive features of this series of tables are the visible screws, and the intentionally rough finishes, designed with an essential and well-thought-out concept. The tables of the Hope line are customizable: the plain or perforated mesh top, can have a second shelf to be used as an object holder and a footrest cross; they can be manufactured in different heights and dimensions, finding their place in different indoor and outdoor contexts, creating a range with a high expressive content. Check out all its variants and get inspired!







design by R&D DEPARTMENT

## Hope Plus table

#### Hope Plus table



#### Hope/A2 Plus table



#### Hope/A1 Plus table





#### Hope/A3 Plus table



#### Hope/B Plus table



#### Standard finishes



05. Wrinkle White, 06. Wrinkle Cappuccino, 07. Wrinkle Grey, 16. Industrial Brushed Galvanized, 17. Industrial Brushed Burnished Steel

#### Industrial paintings



09. Corten, 10. Rust, 11. Graphite Grey, 12. Coal Black, 13. Gunmetal

#### Note

The industrial finishes are made with artisan procedures and there can be variations in color from production to production. Top measurements are indicative or recommended by PF STILE.







## Hope e Hope/B table

#### Hope table





#### Hope/B table





#### Standard finishes



05. Wrinkle White, 06. Wrinkle Cappuccino, 07. Wrinkle Grey, 16. Industrial Brushed Galvanized, 17. Industrial Brushed Burnished Steel

#### Industrial paint