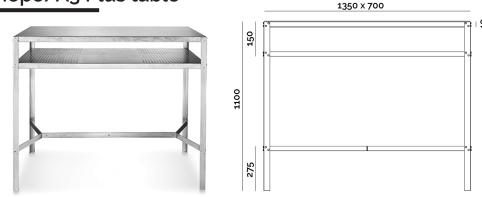

n, that combines the use of new technologies with the craftsmanship that is typical of Made in Italy. Distinctive features of this series of tables are the visible screws, and the intentionally rough finishes, designed with an essential and well-thought-out concept. The tables of the Hope line are customizable: the plain or perforated mesh top, can have a second shelf to be used as an object holder and a footrest cross; they can be manufactured in different heights and dimensions, finding their place in different indoor and outdoor contexts, creating a range with a high expressive content. Check out all its variants and get inspired!







design by R&D DEPARTMENT

## Hope Plus table

#### Hope Plus table



#### Hope/A2 Plus table



#### Hope/A1 Plus table





#### Hope/A3 Plus table



#### Hope/B Plus table



#### Standard finishes



05. Wrinkle White, 06. Wrinkle Cappuccino, 07. Wrinkle Grey, 16. Industrial Brushed Galvanized, 17. Industrial Brushed Burnished Steel

#### Industrial paintings



09. Corten, 10. Rust, 11. Graphite Grey, 12. Coal Black, 13. Gunmetal

#### Note

The industrial finishes are made with artisan procedures and there can be variations in color from production to production. Top measurements are indicative or recommended by PF STILE.







## Hope e Hope/B table

#### Hope table





#### Hope/B table





#### Standard finishes



05. Wrinkle White, 06. Wrinkle Cappuccino, 07. Wrinkle Grey, 16. Industrial Brushed Galvanized, 17. Industrial Brushed Burnished Steel

#### Industrial paintings



09. Corten, 10. Rust, 11. Graphite Grey, 12. Coa