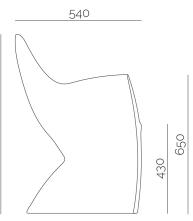

## Pepper

Pepper has been designed as an outdoor chair, stackable up to 5 elements. It has an aluminum frame and a polyethylene shell, and it is available in white, black cappuccino and cement. Its unique and spicy design is perfect for various furnishing concepts, from large contract spaces (both indoor and outdoor), public dimension or offices, up to the private and residential environments. Pepper is definitely a functional, compact and expressive chair with an easy maintenance shell.

### Pepper chair