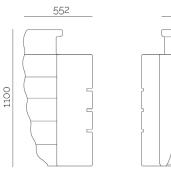

# Androyd &

Androyd is a modular bar counter, entirely made of polyethylene, easy to maintain and suitable for both indoor and outdoor use. It can be accessorized with a worktop in HPL or polyethylene, up to a maximum of three shelves. In the lighted version, Androyd will create fascinating light effects. It can be easily combined with other elements, up to a maximum of six, thus creating a completely circular closed counter, or by adding the Link element to create continuous and sinuous curves. It is customizable in its original form, responding to different needs of space and design.

### Bar Counter Androyd