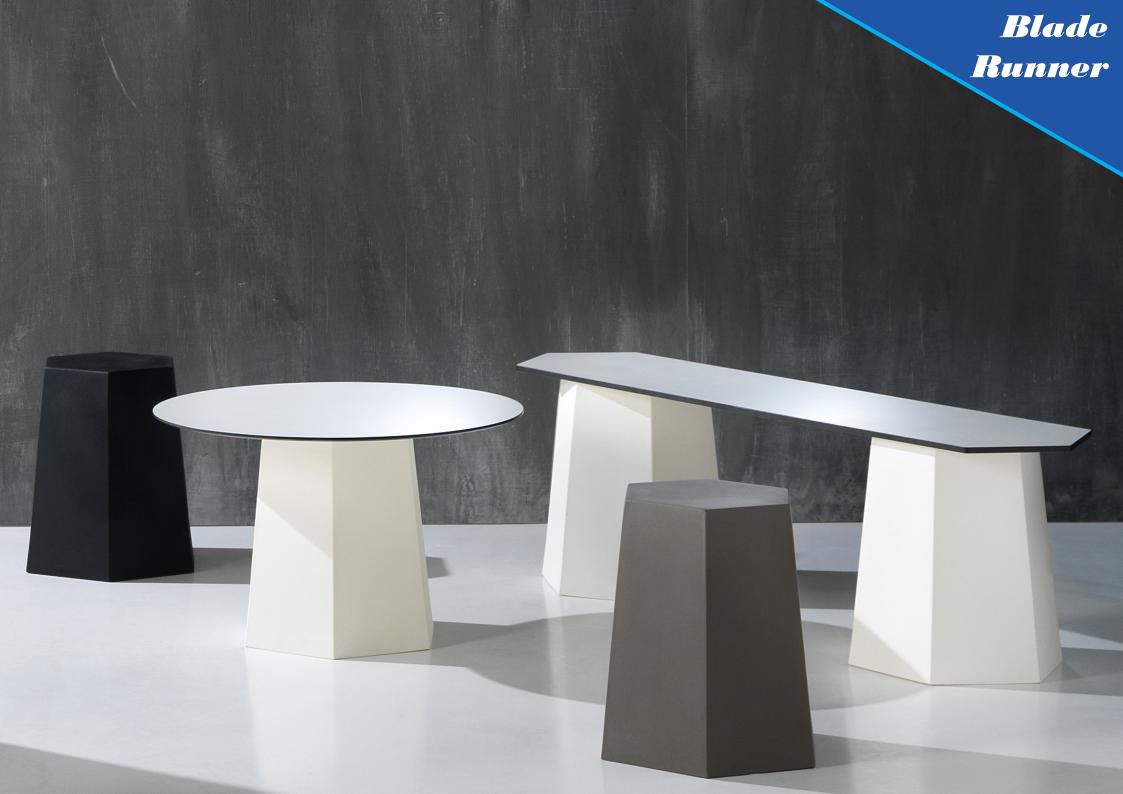

## **Blade Runner**

Blade Runner is a line of furniture designed for outdoor use, entirely made of polyethylene, which combines practicality of use with an original geometric design. This line consists of lounge and breakfast table bases, poufs, lamps and a modular bench. All Blade Runner products are available in four stock colors (black, white, cappuccino or cement) and are perfectly resistant to atmospheric agents, UV rays, water and heat.

### **Base Blade Runner Plastic**

### Base Blade Runner Plastic/b & Rock

### Blade Runner Puzzle

### Standard polyethylene colors