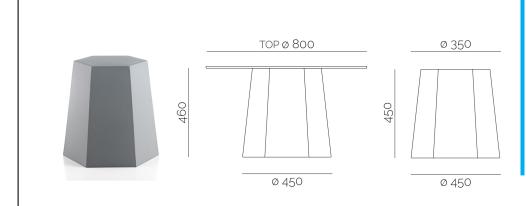

## **Blade Runner**

Blade Runner is a line of furniture designed for outdoor use, entirely made of polyethylene, which combines practicality of use with an original geometric design. This line consists of lounge and breakfast table bases, poufs, lamps and a modular bench. All Blade Runner products are available in four stock colors (black, white, cappuccino or cement) and are perfectly resistant to atmospheric agents, UV rays, water and heat.

### Base Blade Runner Plastic/b & Rock