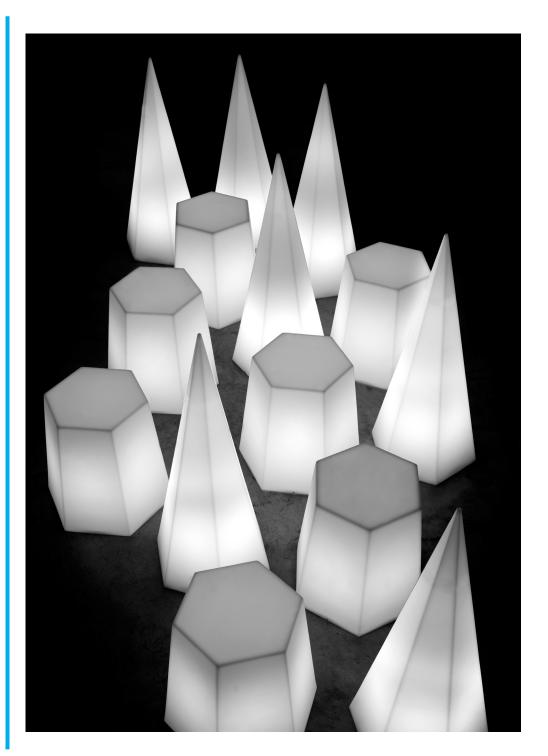

### Lamps

In the Blade Runner line we also find two polyethylene lamps, designed for outdoor use: Diamante and Flash, available in neutral sandblasted finish. They are equipped with a special lighting kit that can be perfectly used outdoors. The lamps, taking up the geometric shapes of the Blade Runner line, give life to interesting light games that will create a pleasant and cozy atmosphere in any terrace, restaurant, bar or nightclub.

Flash

ø 450

design by STODE