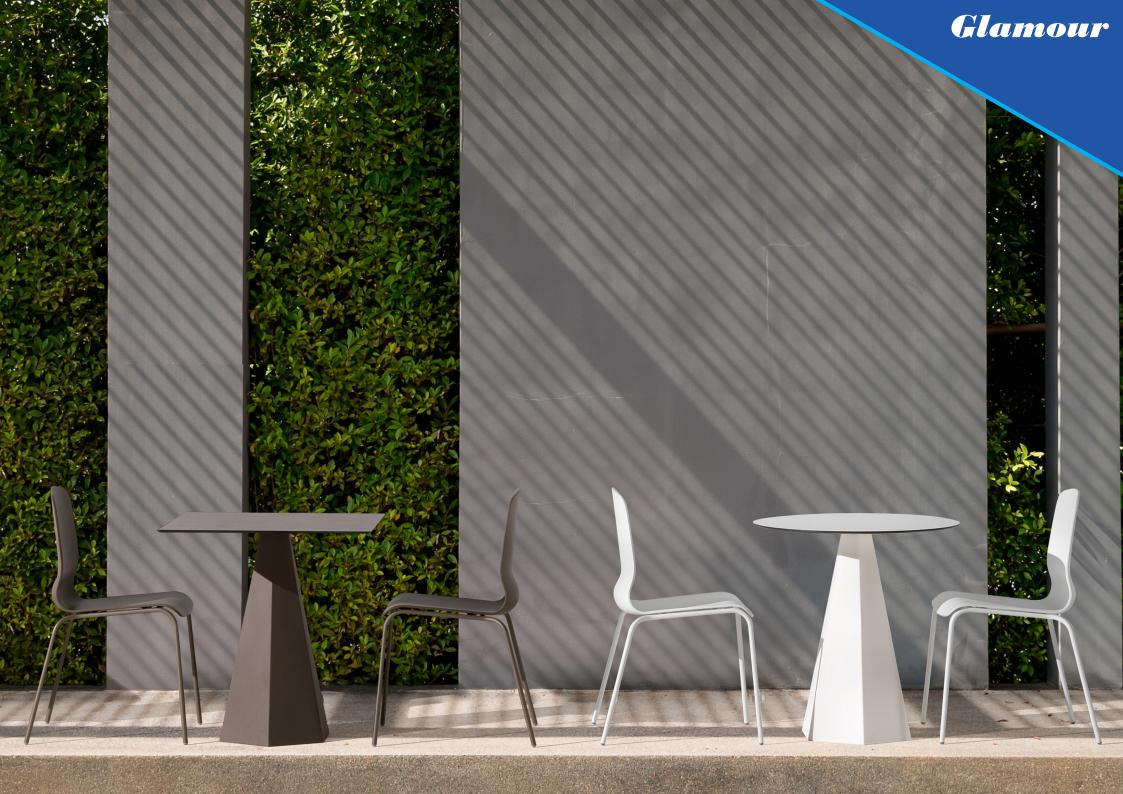

## Glamour

Glamour chair has fluid and sinuous lines, and it is recognized for its comfort and its essential design. This chair is produced with technopolymer shell in white, anthracite and cappuccino, designed to be flexible and resistant at the same time. Elegant and unique, it is well suited to public environments, contract world, home and residential environments.

### Glamour chair