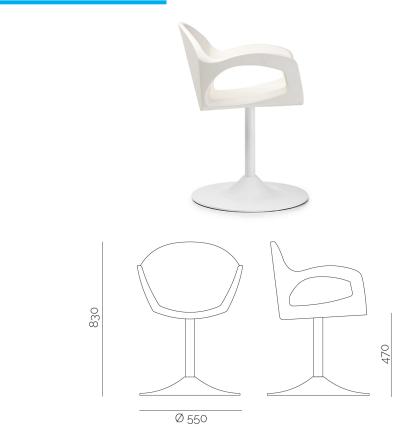

# **Pepper Matrix**

Con creatività e passione PF STILE ha ideato Pepper matrix, sedia composta da un fusto centrale in alluminio e una scocca in polietilene disponibile nei colori nero, bianco, cappuccino e cemento. Il suo design graffiante e unico la rende ideale a soddisfare le esigenze di svariati concetti d'arredo dai grandi spazi del contract (sia indoor che outdoor), alla dimensione pubblica o dell'ufficio sino a quella privata e residenziale. È sicuramente una sedia funzionale, compatta ed espressiva con la sua scocca di facile manutenzione.

### Pepper Matrix chair

03. Orange peel effect black, 05. Wrinkle White, 06. Wrinkle Cappuccino, 07. Wrinkle Grey

Note