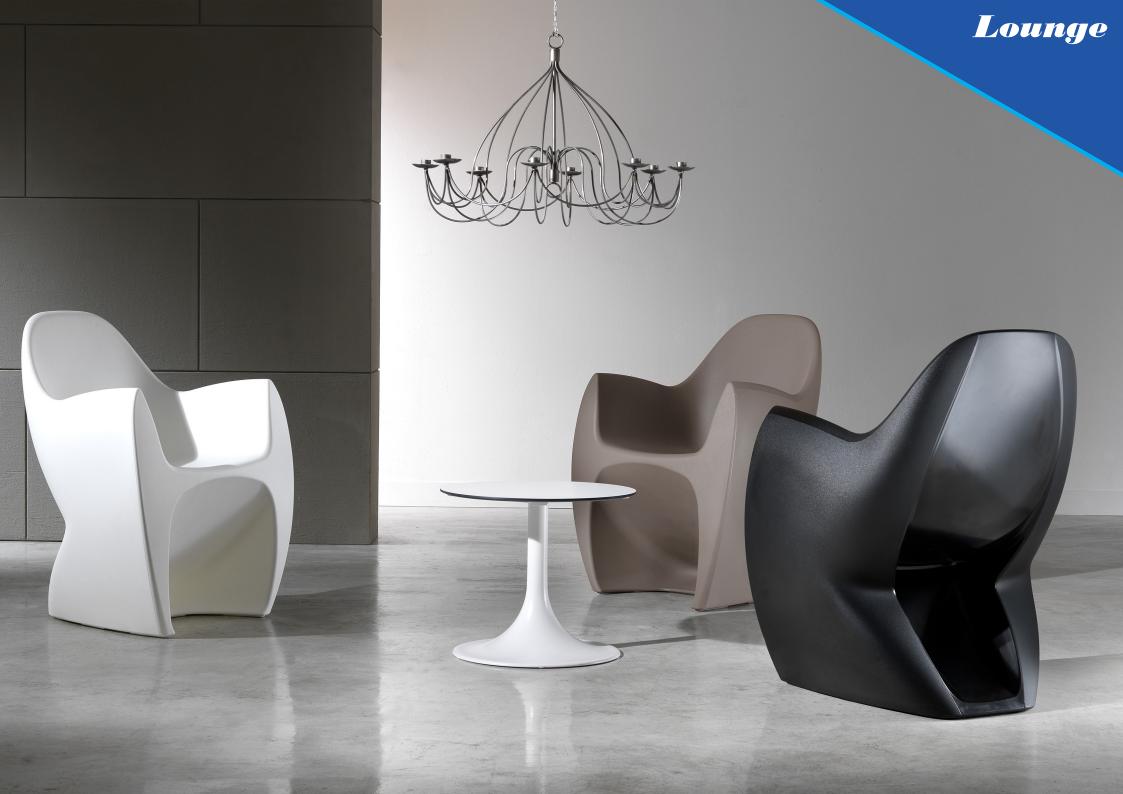

## Lounge

Lounge is a cozy armchair made entirely of polyethylene, which makes it light and with small proportions. Suitable to be placed outside without any problem. Its shape is fluid and geometric at the same time. The wide armrests and its ergonomic seat make it original and attractive.

### Standard polyethylene colors

### Lounge armchair

Note