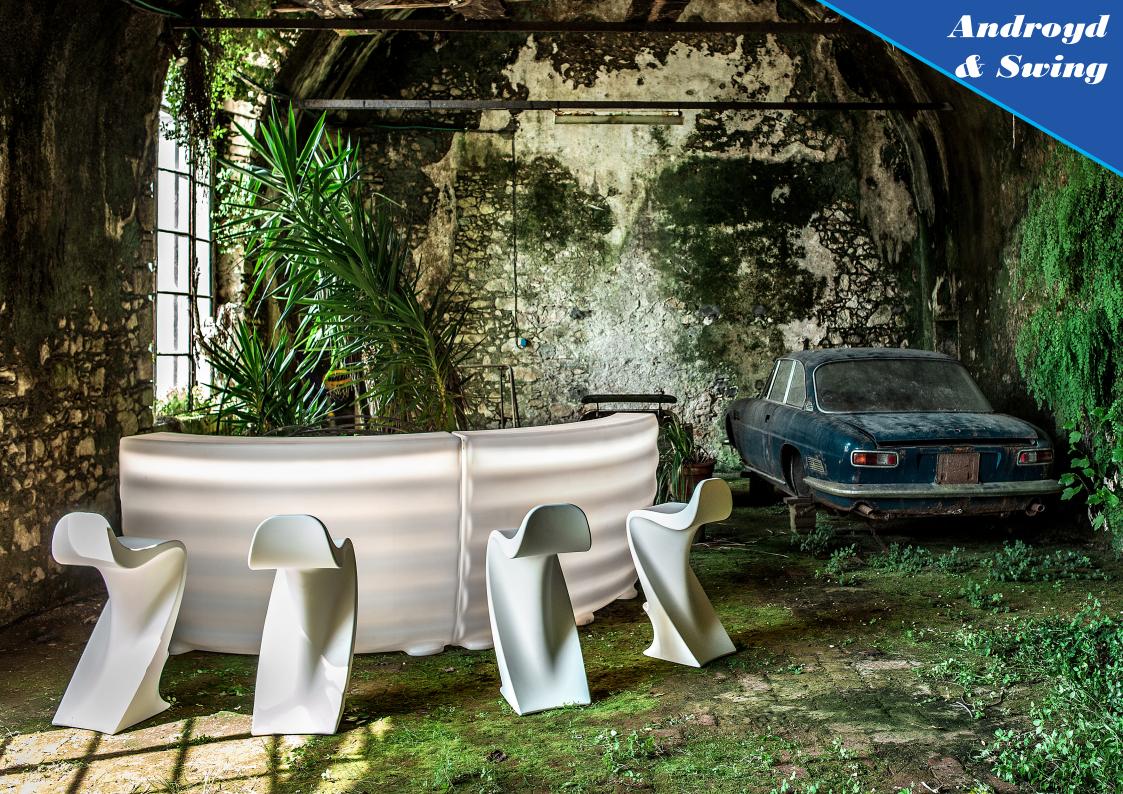

# Androyd &

Androyd is a modular bar counter, entirely made of polyethylene, easy to maintain and suitable for both indoor and outdoor use. It can be accessorized with a worktop in HPL or polyethylene, up to a maximum of three shelves. In the lighted version, Androyd will create fascinating light effects. It can be easily combined with other elements, up to a maximum of six, thus creating a completely circular closed counter, or by adding the Link element to create continuous and sinuous curves. It is customizable in its original form, responding to different needs of space and design.

### Bar Counter Androyd

## Swing

Harmonies of delicate and gritty curves are the predominant features of the Swing stool, which with its charming seat is perfectly suited to open bar discos, nightclubs or elegant restaurants by the sea. Standard polyethylene colors

### Swing stool

Note