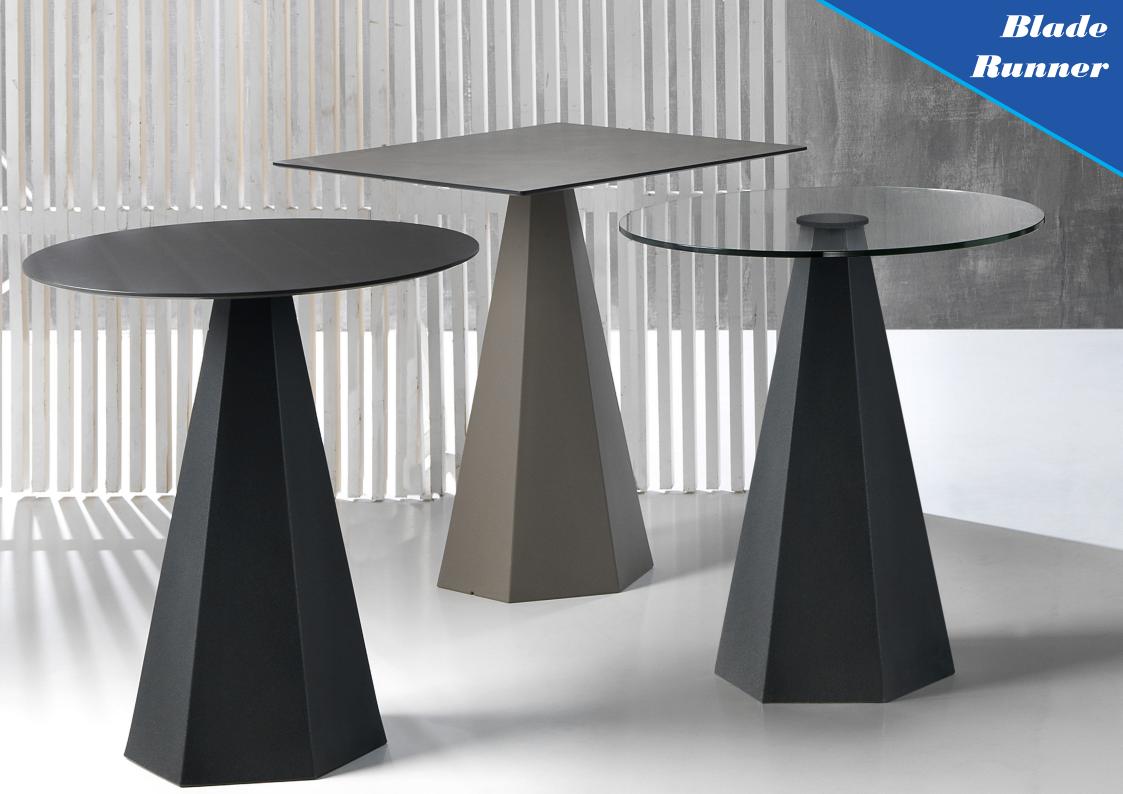

## **Blade Runner**

Blade Runner is a line of furniture designed for outdoor use, entirely made of polyethylene, which combines practicality of use with an original geometric design. This line consists of lounge and breakfast table bases, poufs, lamps and a modular bench. All Blade Runner products are available in four stock colors (black, white, cappuccino or cement) and are perfectly resistant to atmospheric agents, UV rays, water and heat.

### **Base Blade Runner Plastic**

### Base Blade Runner Plastic/b & Rock

### Blade Runner Puzzle

### Standard polyethylene colors