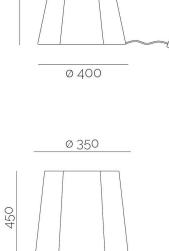

### Lamps

In the Blade Runner line we also find two polyethylene lamps, designed for outdoor use: Diamante and Flash, available in neutral sandblasted finish. They are equipped with a special lighting kit that can be perfectly used outdoors. The lamps, taking up the geometric shapes of the Blade Runner line, give life to interesting light games that will create a pleasant and cozy atmosphere in any terrace, restaurant, bar or nightclub.

Flash

ø 450

design by STODE