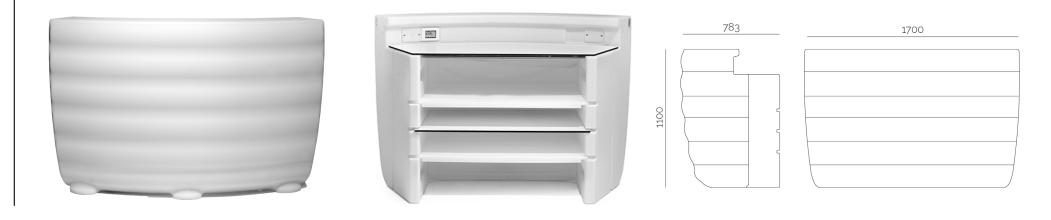

# Androyd &

Androyd is a modular bar counter, entirely made of polyethylene, easy to maintain and suitable for both indoor and outdoor use. It can be accessorized with a worktop in HPL or polyethylene, up to a maximum of three shelves. In the lighted version, Androyd will create fascinating light effects. It can be easily combined with other elements, up to a maximum of six, thus creating a completely circular closed counter, or by adding the Link element to create continuous and sinuous curves. It is customizable in its original form, responding to different needs of space and design.

### Bar Counter Androyd