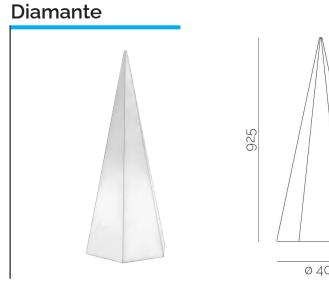

### Lamps

In the Blade Runner line we also find two polyethylene lamps, designed for outdoor use: Diamante and Flash, available in neutral sandblasted finish. They are equipped with a special lighting kit that can be perfectly used outdoors. The lamps, taking up the geometric shapes of the Blade Runner line, give life to interesting light games that will create a pleasant and cozy atmosphere in any terrace, restaurant, bar or nightclub.

Flash

ø 450

design by STODE