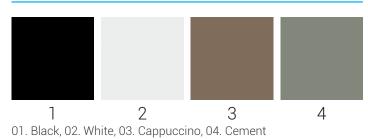

## **Blade Runner**

Blade Runner is a line of furniture designed for outdoor use, entirely made of polyethylene, which combines practicality of use with an original geometric design. This line consists of lounge and breakfast table bases, poufs, lamps and a modular bench. All Blade Runner products are available in four stock colors (black, white, cappuccino or cement) and are perfectly resistant to atmospheric agents, UV rays, water and heat.

### Standard polyethylene colors