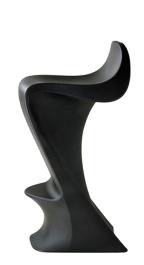

## Lounge

Lounge is a cozy armchair made entirely of polyethylene, which makes it light and with small proportions. Suitable to be placed outside without any problem. Its shape is fluid and geometric at the same time. The wide armrests and its ergonomic seat make it original and attractive.

### Lounge armchair

Note