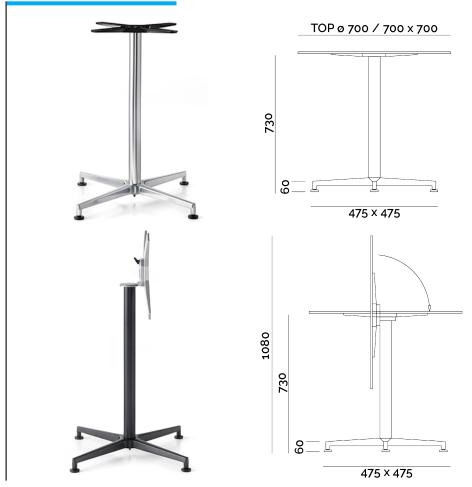

## Vision

Lightness is the key word for Vision, entirely made of aluminum and composed of a 4-leg base. It is perfect for practical and functional use. This base is available in 3 standard heights, that can be combined with tops of customizable shapes and sizes. The folding version is available in 2 standard heights.

### **Base Vision**