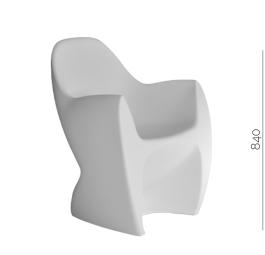

## Pepper

Pepper has been designed as an outdoor chair, stackable up to 5 elements. It has an aluminum frame and a polyethylene shell, and it is available in white, black cappuccino and cement. Its unique and spicy design is perfect for various furnishing concepts, from large contract spaces (both indoor and outdoor), public dimension or offices, up to the private and residential environments. Pepper is definitely a functional, compact and expressive chair with an easy maintenance shell.

### Pepper chair