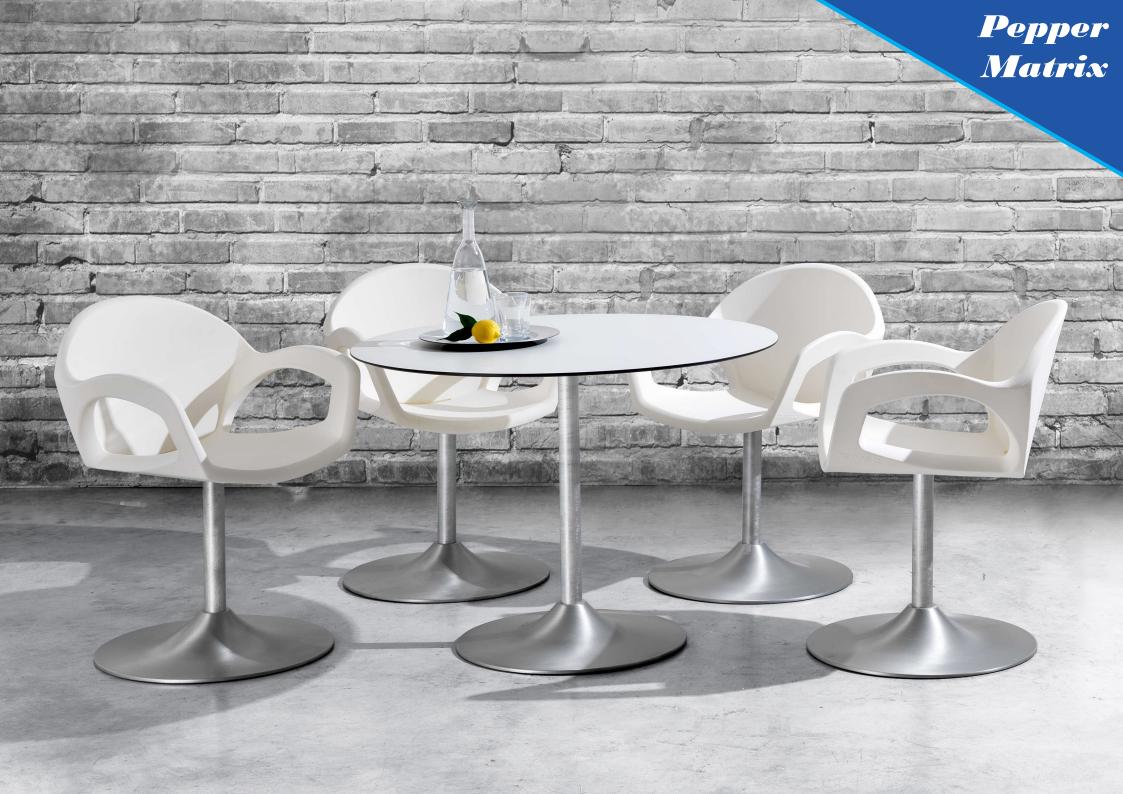

# **Pepper Matrix**

Con creatività e passione PF STILE ha ideato Pepper matrix, sedia composta da un fusto centrale in alluminio e una scocca in polietilene disponibile nei colori nero, bianco, cappuccino e cemento. Il suo design graffiante e unico la rende ideale a soddisfare le esigenze di svariati concetti d'arredo dai grandi spazi del contract (sia indoor che outdoor), alla dimensione pubblica o dell'ufficio sino a quella privata e residenziale. È sicuramente una sedia funzionale, compatta ed espressiva con la sua scocca di facile manutenzione.

### Pepper Matrix chair

03. Orange peel effect black, 05. Wrinkle White, 06. Wrinkle Cappuccino, 07. Wrinkle Grey

Note