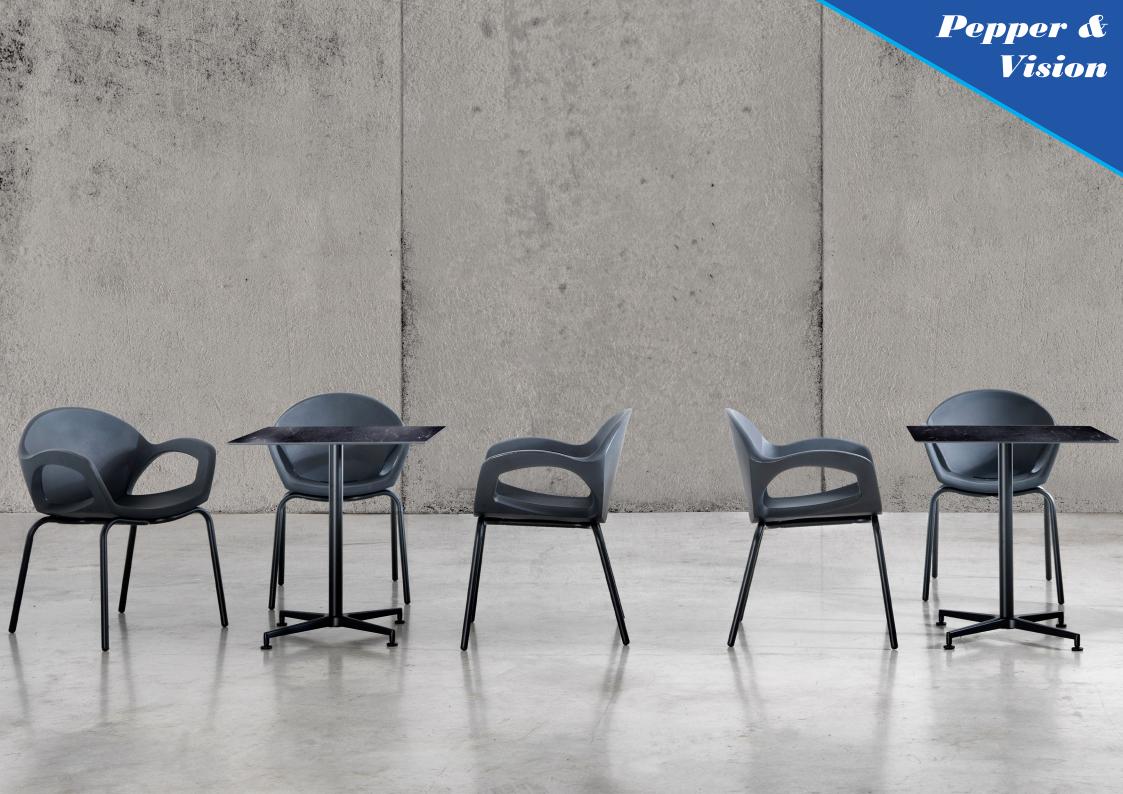

## Pepper

Pepper has been designed as an outdoor chair, stackable up to 5 elements. It has an aluminum frame and a polyethylene shell, and it is available in white, black cappuccino and cement. Its unique and spicy design is perfect for various furnishing concepts, from large contract spaces (both indoor and outdoor), public dimension or offices, up to the private and residential environments. Pepper is definitely a functional, compact and expressive chair with an easy maintenance shell.

### Pepper chair