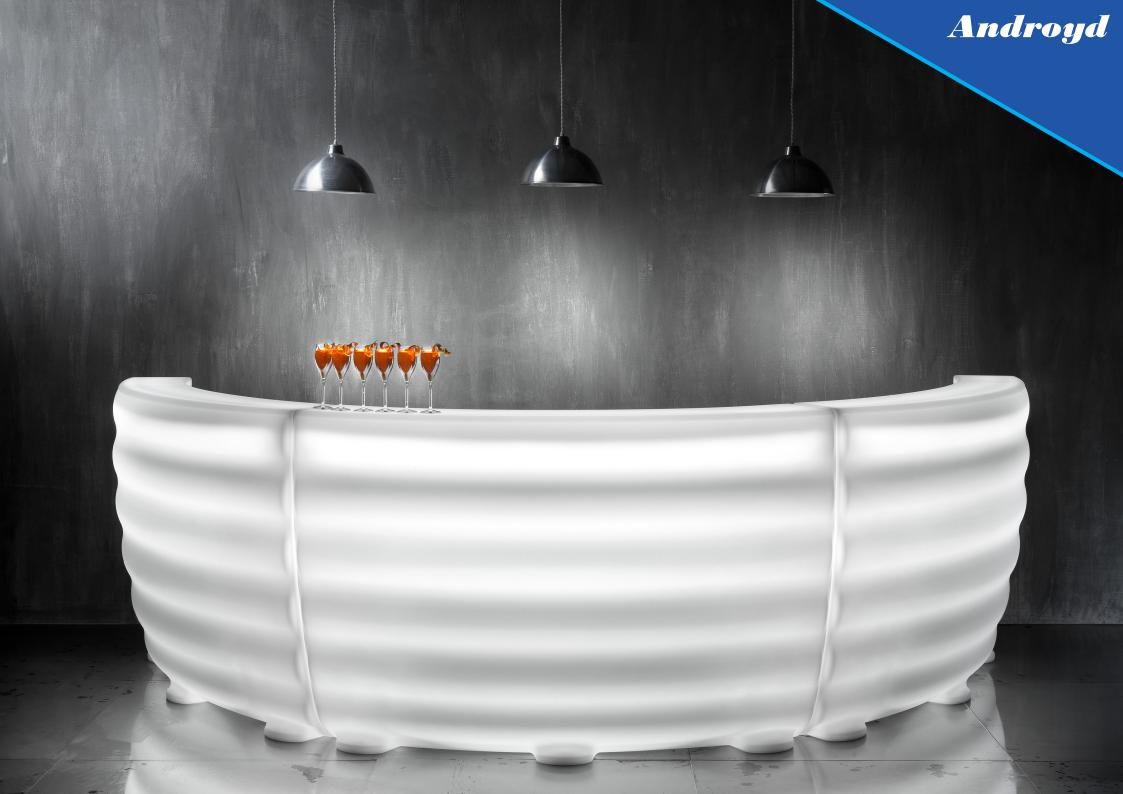

# Androyd &

Androyd is a modular bar counter, entirely made of polyethylene, easy to maintain and suitable for both indoor and outdoor use. It can be accessorized with a worktop in HPL or polyethylene, up to a maximum of three shelves. In the lighted version, Androyd will create fascinating light effects. It can be easily combined with other elements, up to a maximum of six, thus creating a completely circular closed counter, or by adding the Link element to create continuous and sinuous curves. It is customizable in its original form, responding to different needs of space and design.

### Bar Counter Androyd