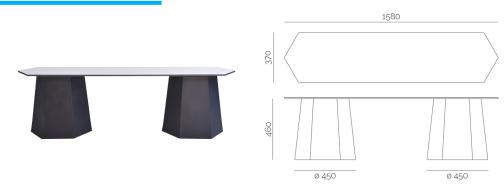

## **Blade Runner**

Blade Runner is a line of furniture designed for outdoor use, entirely made of polyethylene, which combines practicality of use with an original geometric design. This line consists of lounge and breakfast table bases, poufs, lamps and a modular bench. All Blade Runner products are available in four stock colors (black, white, cappuccino or cement) and are perfectly resistant to atmospheric agents, UV rays, water and heat.

### Blade Runner Puzzle