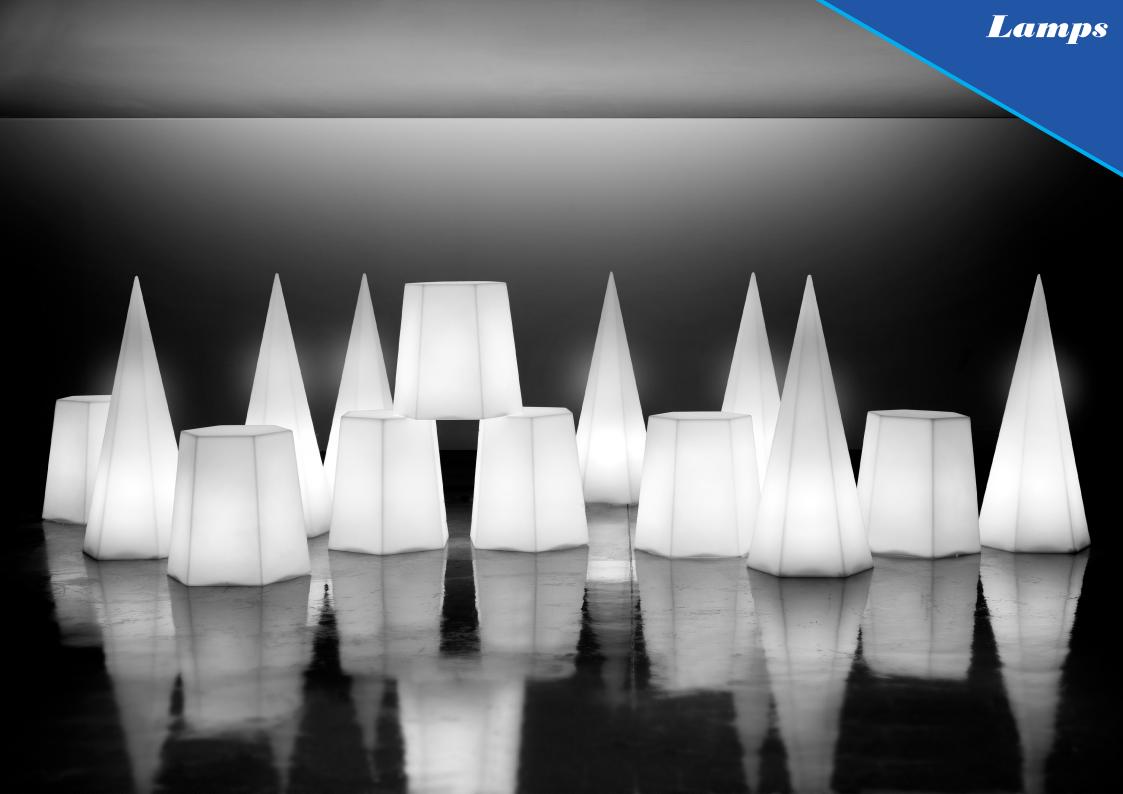

### Lamps

In the Blade Runner line we also find two polyethylene lamps, designed for outdoor use: Diamante and Flash, available in neutral sandblasted finish. They are equipped with a special lighting kit that can be perfectly used outdoors. The lamps, taking up the geometric shapes of the Blade Runner line, give life to interesting light games that will create a pleasant and cozy atmosphere in any terrace, restaurant, bar or nightclub.

Flash

ø 450

design by STODE