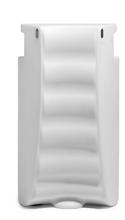

### Bar Counter Androyd

# Androyd &

Androyd is a modular bar counter, entirely made of polyethylene, easy to maintain and suitable for both indoor and outdoor use. It can be accessorized with a worktop in HPL or polyethylene, up to a maximum of three shelves. In the lighted version, Androyd will create fascinating light effects. It can be easily combined with other elements, up to a maximum of six, thus creating a completely circular closed counter, or by adding the Link element to create continuous and sinuous curves. It is customizable in its original form, responding to different needs of space and design.