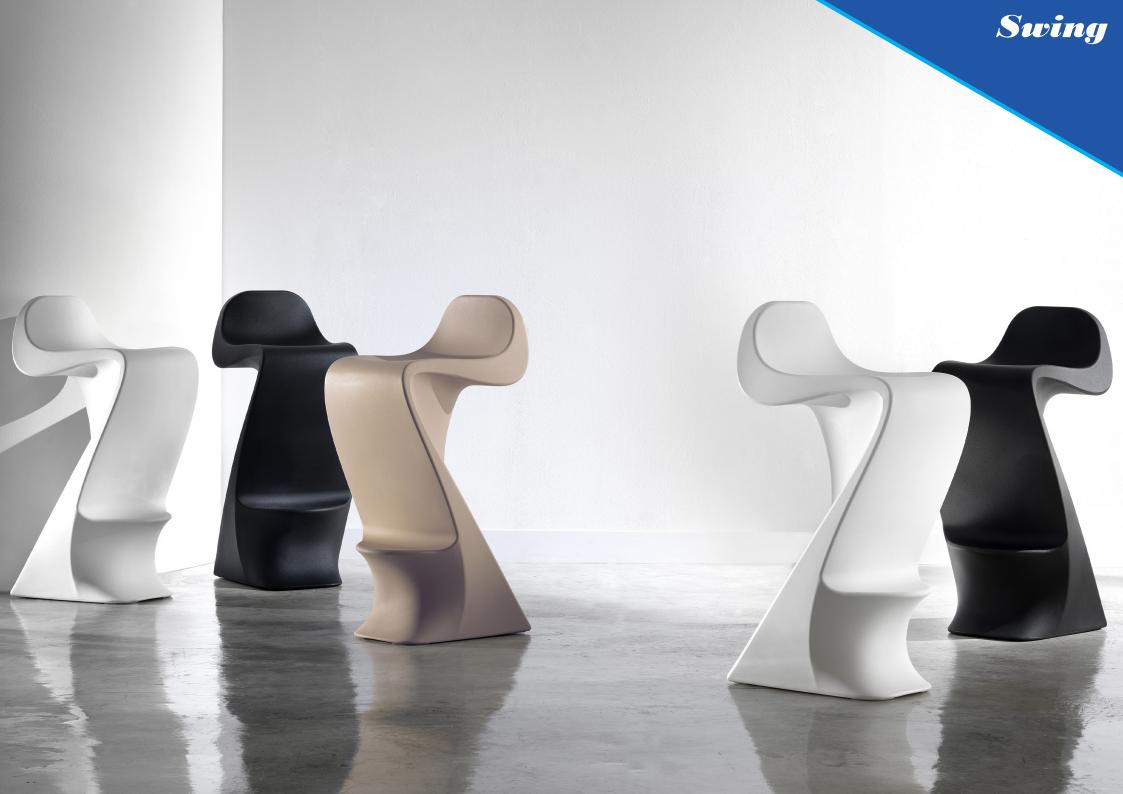

## Swing

Harmonies of delicate and gritty curves are the predominant features of the Swing stool, which with its charming seat is perfectly suited to open bar discos, nightclubs or elegant restaurants by the sea. Standard polyethylene colors

### Swing stool

Note

#### design by MICHELE MARCHIORI & SALVATORE FERROSO