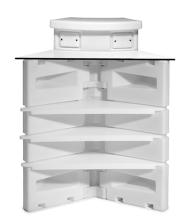

# Androyd &

Androyd is a modular bar counter, entirely made of polyethylene, easy to maintain and suitable for both indoor and outdoor use. It can be accessorized with a worktop in HPL or polyethylene, up to a maximum of three shelves. In the lighted version, Androyd will create fascinating light effects. It can be easily combined with other elements, up to a maximum of six, thus creating a completely circular closed counter, or by adding the Link element to create continuous and sinuous curves. It is customizable in its original form, responding to different needs of space and design.

### Bar Counter Androyd

### Bar Counter Link

885

design by STODE