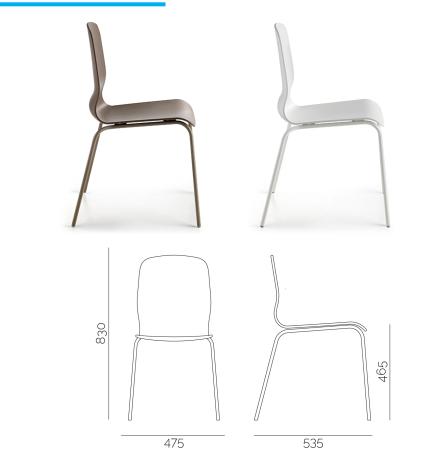

## Glamour

Glamour chair has fluid and sinuous lines, and it is recognized for its comfort and its essential design. This chair is produced with technopolymer shell in white, anthracite and cappuccino, designed to be flexible and resistant at the same time. Elegant and unique, it is well suited to public environments, contract world, home and residential environments.

### Glamour chair

# Shell - Standard technopolymer colors 1 2 3 01. White, 02. Anthracite, 03. Cappuccino Frame - Standard steel finishes

01. Satin chrome, 02. Polished chrome, 05. Wrinkle white, 06. Wrinkle cappuccino, 07. Wrinkle grey