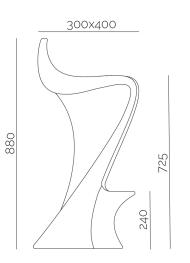

## Lounge

Lounge is a cozy armchair made entirely of polyethylene, which makes it light and with small proportions. Suitable to be placed outside without any problem. Its shape is fluid and geometric at the same time. The wide armrests and its ergonomic seat make it original and attractive.

### Lounge armchair

Note