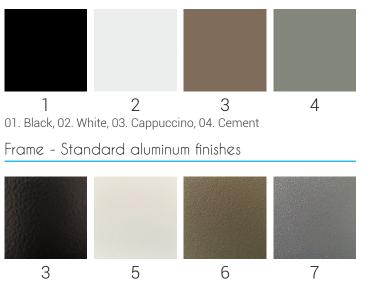

## Pepper

Pepper has been designed as an outdoor chair, stackable up to 5 elements. It has an aluminum frame and a polyethylene shell, and it is available in white, black cappuccino and cement. Its unique and spicy design is perfect for various furnishing concepts, from large contract spaces (both indoor and outdoor), public dimension or offices, up to the private and residential environments. Pepper is definitely a functional, compact and expressive chair with an easy maintenance shell.

### Pepper chair

### Shell - Standard polyethylene colors

```
03. Orange peel effect black, 05. Wrinkle White, 06. Wrinkle Cappuccino, 07. Wrinkle Grey
```

Note

design by R&D DEPARTMENT