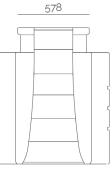

# Androyd &

Androyd is a modular bar counter, entirely made of polyethylene, easy to maintain and suitable for both indoor and outdoor use. It can be accessorized with a worktop in HPL or polyethylene, up to a maximum of three shelves. In the lighted version, Androyd will create fascinating light effects. It can be easily combined with other elements, up to a maximum of six, thus creating a completely circular closed counter, or by adding the Link element to create continuous and sinuous curves. It is customizable in its original form, responding to different needs of space and design.

### Bar Counter Androyd