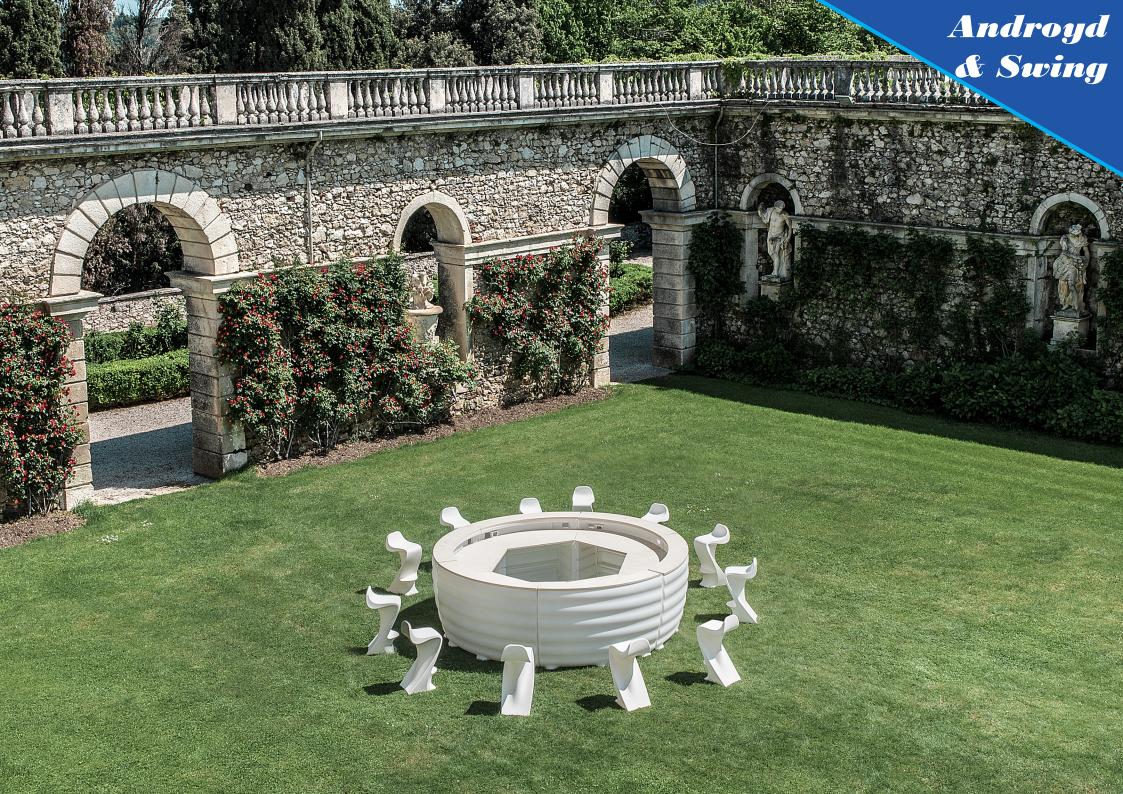

# Androyd &

Androyd is a modular bar counter, entirely made of polyethylene, easy to maintain and suitable for both indoor and outdoor use. It can be accessorized with a worktop in HPL or polyethylene, up to a maximum of three shelves. In the lighted version, Androyd will create fascinating light effects. It can be easily combined with other elements, up to a maximum of six, thus creating a completely circular closed counter, or by adding the Link element to create continuous and sinuous curves. It is customizable in its original form, responding to different needs of space and design.

## Swing

Harmonies of delicate and gritty curves are the predominant features of the Swing stool, which with its charming seat is perfectly suited to open bar discos, nightclubs or elegant restaurants by the sea. Standard polyethylene colors