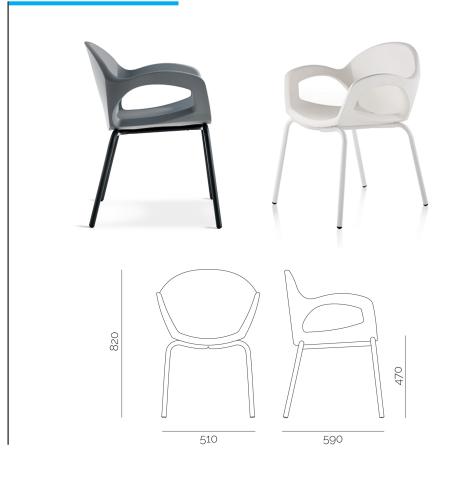

## Pepper

Pepper has been designed as an outdoor chair, stackable up to 5 elements. It has an aluminum frame and a polyethylene shell, and it is available in white, black cappuccino and cement. Its unique and spicy design is perfect for various furnishing concepts, from large contract spaces (both indoor and outdoor), public dimension or offices, up to the private and residential environments. Pepper is definitely a functional, compact and expressive chair with an easy maintenance shell.

### Pepper chair

### Shell - Standard polyethylene colors

```
03. Orange peel effect black, 05. Wrinkle White, 06. Wrinkle Cappuccino, 07. Wrinkle Grey
```

Note

design by R&D DEPARTMENT