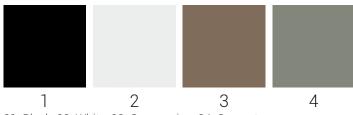

## Pepper

Pepper has been designed as an outdoor chair, stackable up to 5 elements. It has an aluminum frame and a polyethylene shell, and it is available in white, black cappuccino and cement. Its unique and spicy design is perfect for various furnishing concepts, from large contract spaces (both indoor and outdoor), public dimension or offices, up to the private and residential environments. Pepper is definitely a functional, compact and expressive chair with an easy maintenance shell.

### Pepper chair

### Shell - Standard polyethylene colors

```
03. Orange peel effect black, 05. Wrinkle White, 06. Wrinkle Cappuccino, 07. Wrinkle Grey
```

Note

design by R&D DEPARTMENT