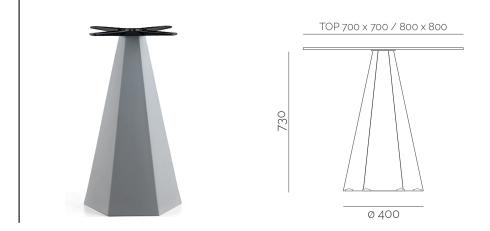

## **Blade Runner**

Blade Runner is a line of furniture designed for outdoor use, entirely made of polyethylene, which combines practicality of use with an original geometric design. This line consists of lounge and breakfast table bases, poufs, lamps and a modular bench. All Blade Runner products are available in four stock colors (black, white, cappuccino or cement) and are perfectly resistant to atmospheric agents, UV rays, water and heat.

### **Base Blade Runner Plastic**