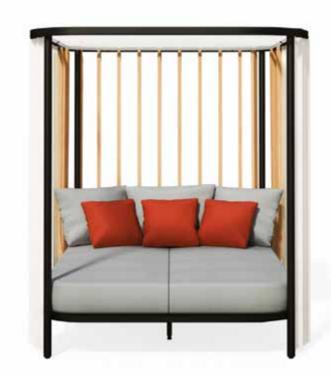

## THE STILISH CANOPY:

part of the SWING best selling product family, the canopy is made of teakwood slats and lightweight fabric, on a strong alumium frame.

Soft shape and rounded corners make the canopy the most stylish products within the SWING collection.

#### **GO VERTICAL:**

vertical solid teakwood slats, as backrest and unforgettable product signature.

3

# Swing

Lounge bed with curtain

182

Pickled

Stainless Stainless Steel Sepia Steel Black Warmwhite

**Fabrics** 

Ethi-Care

240 Rain cover