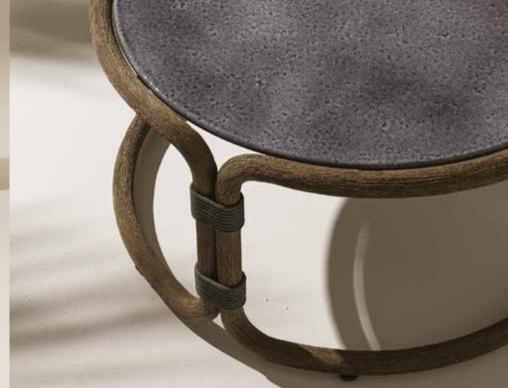

# **FAUX-ROTIN** (richer than the original...):

the classic rattan colonial furniture shapes have been elevated, thanks to the use of pickled teak frames. 2

#### Material - Frame

Round Rope Blue

Enamelled Lava Stone London Smoke

Material - Table top

Cipollino Marble