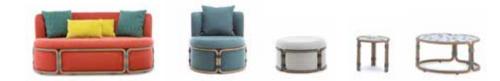

# Rotin

Zanellato/Bortotto Collection composed of: 2 seater sofa / lounge armchair / pouf / coffee table.