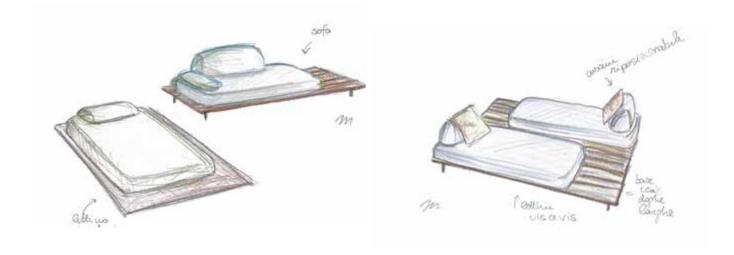

# **FLOATING RAFT:**

made of wide teakwood slats, the Calypso platform floats from the ground, thanks to the invisible central legs.

2

# **TAKE YOUR SEAT:**

the weighted, antislip and ultra-comfortable cushions may be placed everywhere on the platform, allowing a versatile use of the space.

3

# **LOUNGE DINING:**

three different side table heights, o be used as e, side or even dining tables, while lounging on the Calypso platform.