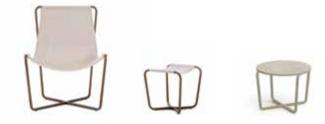

# Sling

Sudiopepe.
Collection composed of:
/ armchair / coffee table / footstool.

Material - Frame

Stainless Steel Ottone

Stainless Steel Warmred

Polyolefins Elitis Lontano Black

Rain cover

Polyolefins Elitis Lontano Sand

# Sling

Sudiopepe.
Collection composed of:
/ armchair / coffee table / footstool.