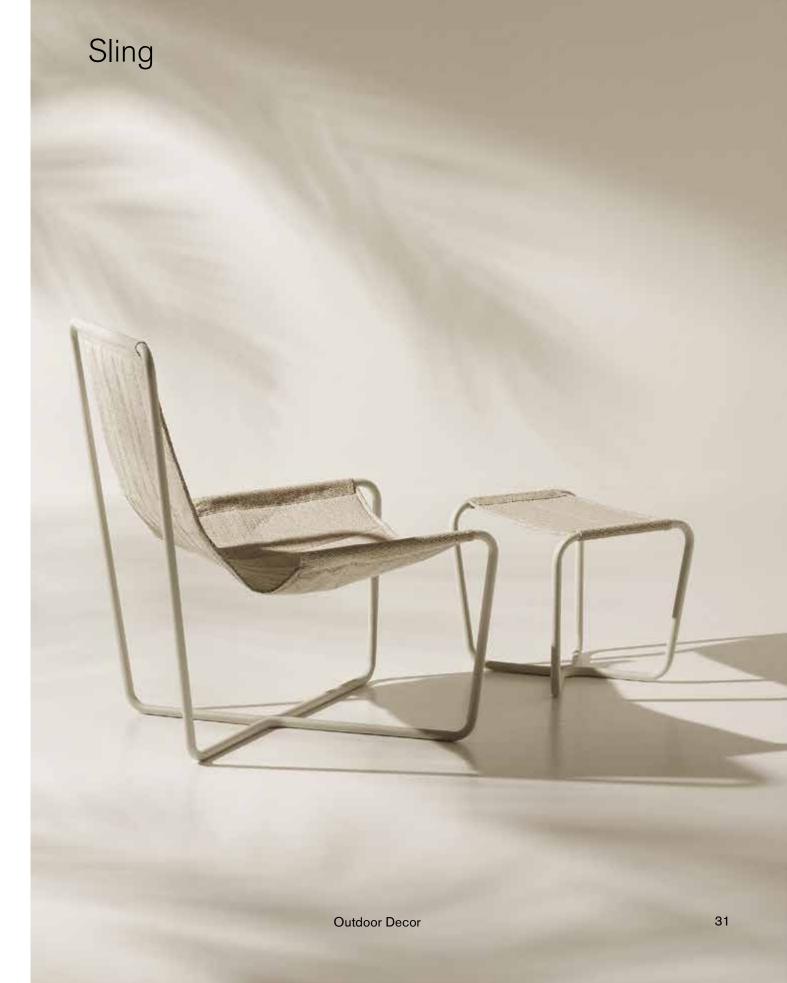

Coffee table 80x35x7H

Dark grey + ice white Dark grey + brown

Sling
design by Studiopepe.

Studiopepe is a design and architecture agency founded in Milan in 2006, by Arianna Lelli Mami and Chiara Di Pinto.

# Sling design by Studiopepe. 26 Ethimo

#### **CRADLE-TO-CRADLE:**

unbeatable comfort for the new SLING chair, thanks to its "cradle" shape encouraging lazy moves and snoozy sleeps. 2

#### THE BRONZE ERA:

new metallic bronze finishes for the strong steel frame. Soft fabric tones match leather details. Perfect for outdoors, stylish as indoors. 3

# **STAND ALONE, EVERYWHERE:**

SLING is the perfect armchair for terraces, lawns, beaches, porches, swimming pools sides...
A single, comfortable seat, to be placed everywhere you need comfort, style and quiteness.

# Sling

Sudiopepe.
Collection composed of:
/ armchair / coffee table / footstool.

Material - Frame

Stainless Steel Ottone

Stainless Steel Warmred

Polyolefins Elitis Lontano Black

Rain cover

Polyolefins Elitis Lontano Sand