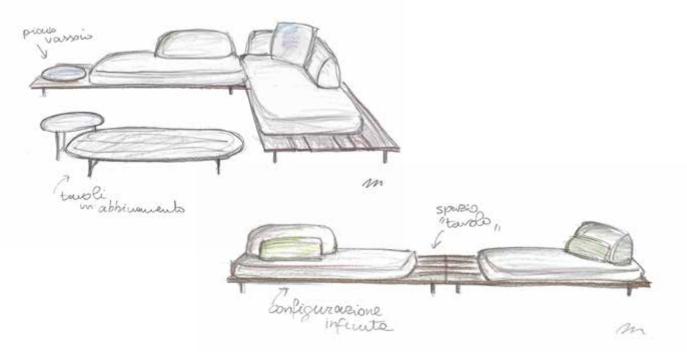

# **FLOATING RAFT:**

made of wide teakwood slats, the Calypso platform floats from the ground, thanks to the invisible central legs.

2

# **TAKE YOUR SEAT:**

the weighted, antislip and ultra-comfortable cushions may be placed everywhere on the platform, allowing a versatile use of the space.

3

# **LOUNGE DINING:**

three different side table heights, o be used as e, side or even dining tables, while lounging on the Calypso platform.