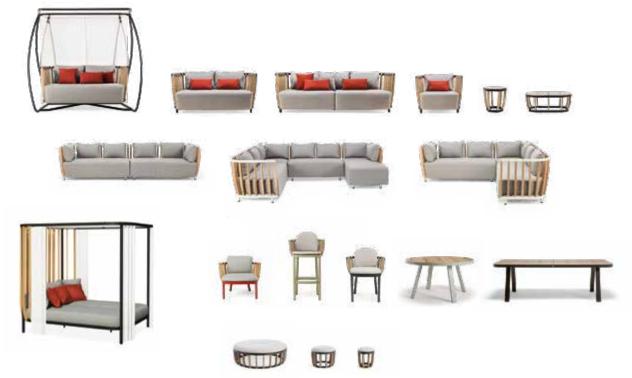

# PREVIEW 2022

2 Rotin

12 Calipso

24 Sling

34 Ace

48 Swing

54 Venexia

62 Tetris

66 Gaia

70 Kilt lamp

Rotin

design by Zanellato / Bortotto

In 2013, Giorgia Zanellato and Daniele Bortotto founded the Zanellato/Bortotto studio, based in Trevisio. The studio's works include product design, limited editions for galleries, art direction support for a number of companies, and interior design for the private sector. Zanellato/Bortotto studio collaborates with Italian and international companies amd its works have been displayed in several galleries and institutions such as Rome's MAXXI, the Triennale Design Museum, the Poldi Pezzoli Museum in Milan, the Somerset House, and The Aram Gallery in London.