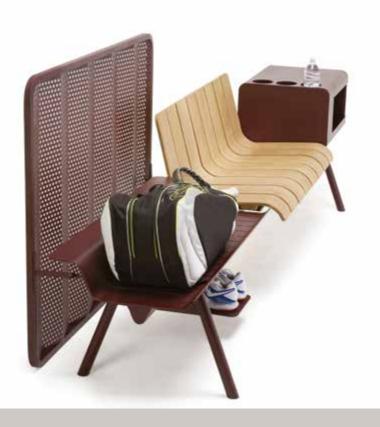

# **TEAK, METAL AND COLOURS**

High level outdoor materials and elegant colour tones, for the ACE collection. Dedicated to tennis, perfect for every outdoor sport!

Patrick Norguet
Collection composed of:
referee chair / bench / bag holder
/ shoes holder / storage / tray
/ free-standing panel.

# Ace

Patrick Norguet
Collection composed of:
referee chair / bench / bag holder
/ shoes holder / storage / tray
/ free-standing panel.