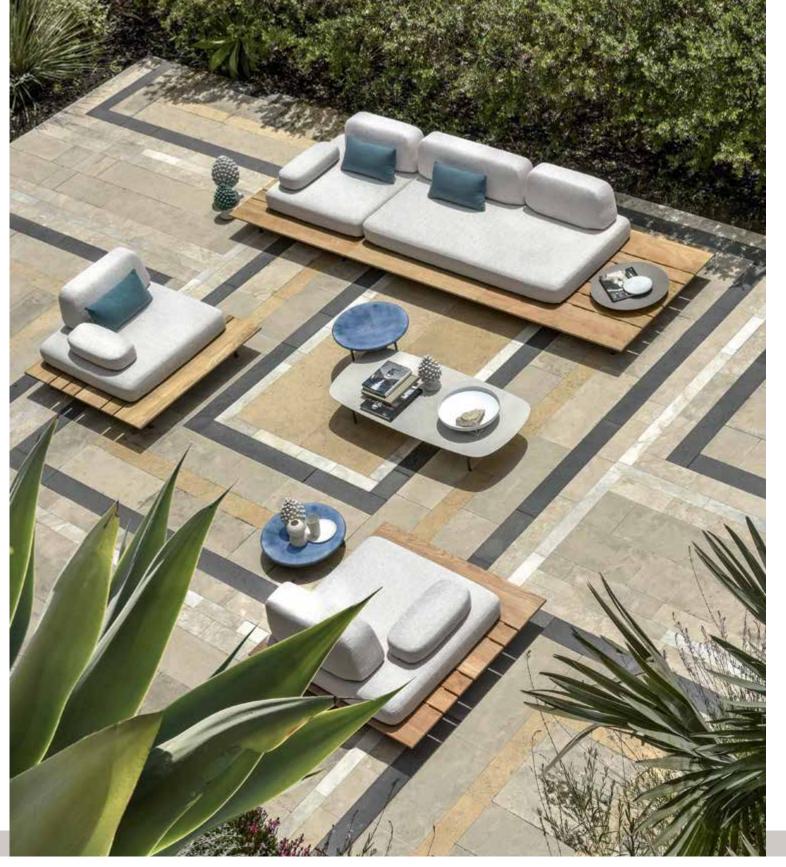

# **FLOATING RAFT:**

made of wide teakwood slats, the Calypso platform floats from the ground, thanks to the invisible central legs.

2

# **TAKE YOUR SEAT:**

the weighted, antislip and ultra-comfortable cushions may be placed everywhere on the platform, allowing a versatile use of the space.

3

# **LOUNGE DINING:**

three different side table heights, o be used as e, side or even dining tables, while lounging on the Calypso platform.