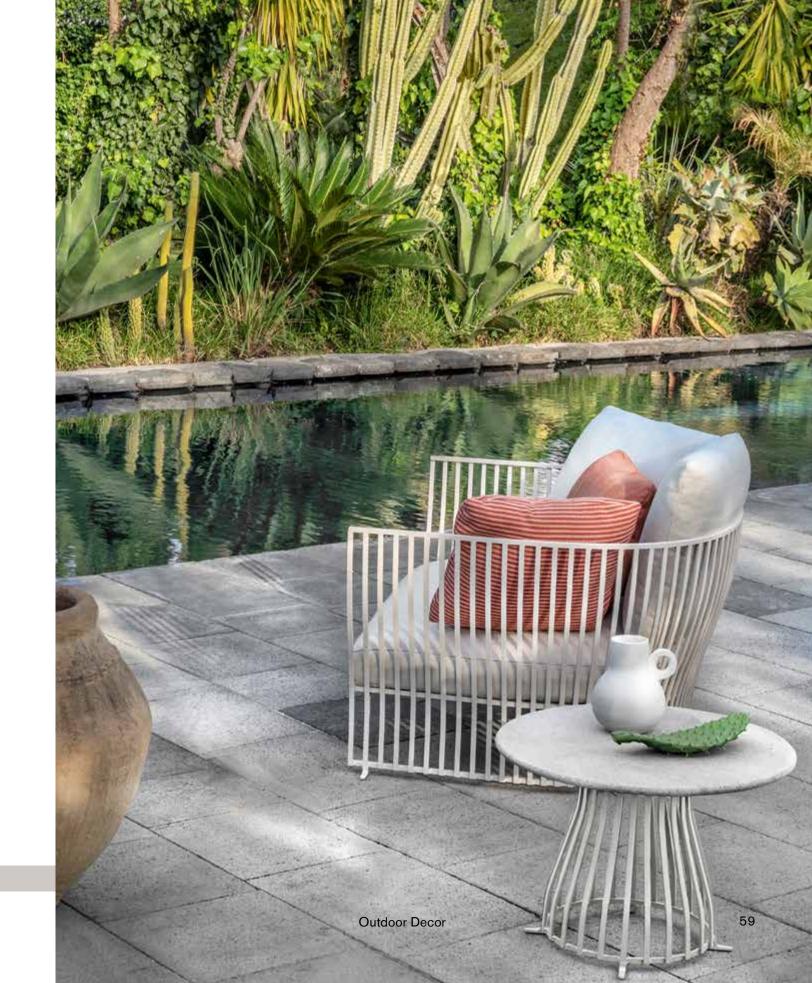

Picled teak + alu. sepia black

Picled teak + alu. warmwhite

Teak + alu. sepia black

Teak + alu. warmwhite

Cushion (seat) nature grey

Back cushion red earth

Venexia

design by Luca Nichetto

#### **LIGHT AND STURDY:**

lightweight aluminum frame, with high strength and resistance, thanks to its striped bars design: thought for hospitality.

3

#### TIMELESS AND WELCOMING:

Venexia transictional design meets classic and contemporary, with a special attention to comfort and style for unique hospitality locations.

4

#### WHITE DRESSED:

Venexia collection now available also with white frame and new cushion fabrics. Bright and light, white colour enhances the Venexia shapes with a mediterranean touch.