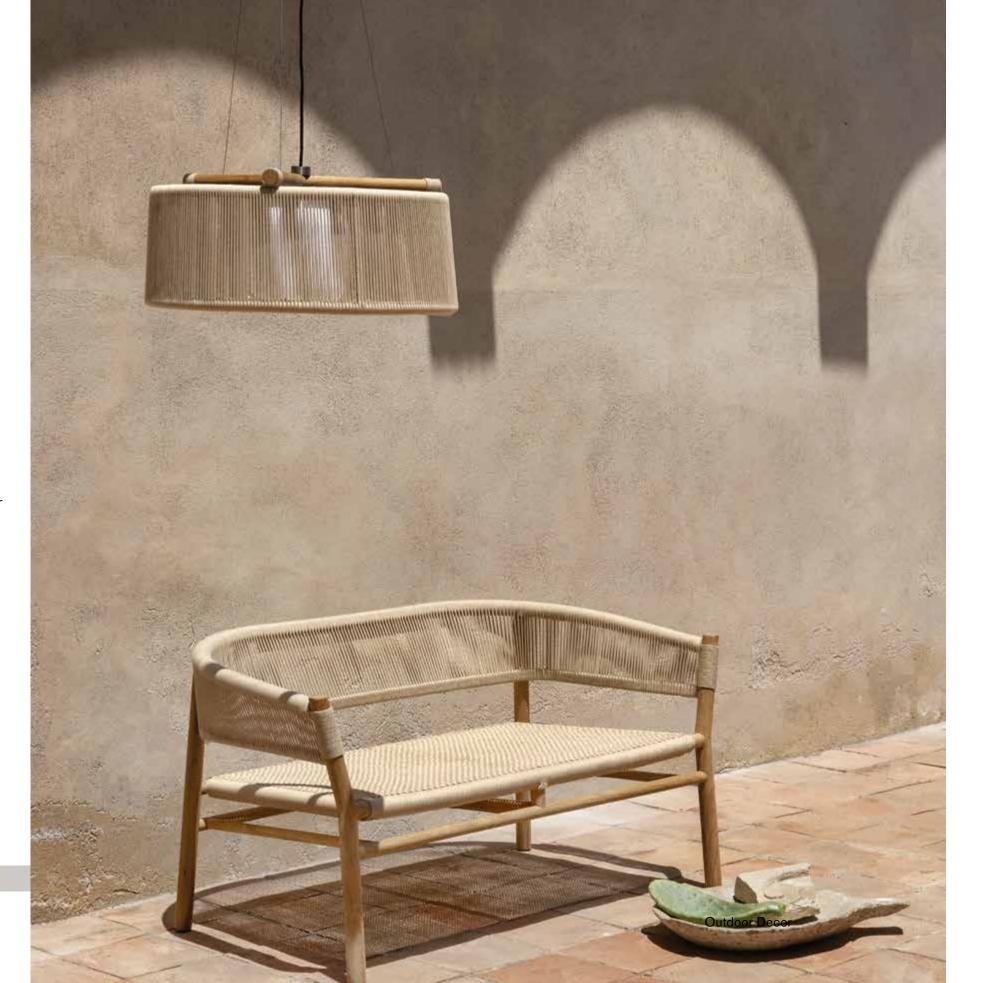

# Kilt lamp

Marcello Ziliani Collection composed of: suspension lamp.

#### **FAMILY LIGHT:**

with the design touch our the best selling Kilt family, the outdoor hanging Kilt lamp mixes a rounded teakwood frame with outdoor rope for an organic and contemporary look.

2

# **IN AND OUT::**

Marcello Ziliani designed for Ethimo the beautiful Kilt collection with the same attention to details usually given to indoor furniture masterpieces. Now, with the celing outoor hanging lamp, a new bridge between indoor and ouotdoor is built.

# LIGHTSHADES:

thanks to the vertical rope design, light goes through the lamp shade, making unique shadows and light effects.