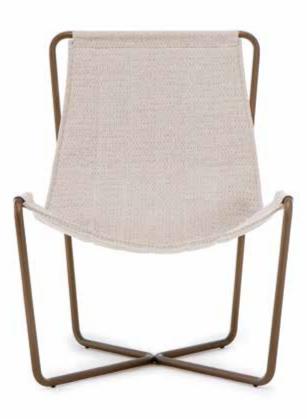

#### **CRADLE-TO-CRADLE:**

unbeatable comfort for the new SLING chair, thanks to its "cradle" shape encouraging lazy moves and snoozy sleeps. 2

#### THE BRONZE ERA:

new metallic bronze finishes for the strong steel frame. Soft fabric tones match leather details. Perfect for outdoors, stylish as indoors. 3

# **STAND ALONE, EVERYWHERE:**

SLING is the perfect armchair for terraces, lawns, beaches, porches, swimming pools sides...
A single, comfortable seat, to be placed everywhere you need comfort, style and quiteness.