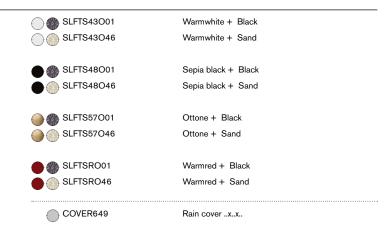

# Sling

Ø 53

| Armchair | Item                  | Description         |
|----------|-----------------------|---------------------|
|          | ○ <b>《</b> SLSES43001 | Warmwhite + Black   |
|          | SLSES43O46            | Warmwhite + Sand    |
|          | ● ( SLSES48001        | Sepia black + Black |
|          | SLSES48O46            | Sepia black + Sand  |
|          | SLSES57001            | Ottone + Black      |
|          | SLSES57O46            | Ottone + Sand       |
|          | SLSESRO01             | Warmred + Black     |
|          | SLSESRO46             | Warmred + Sand      |
|          | COVER648              | Rain coverxx        |