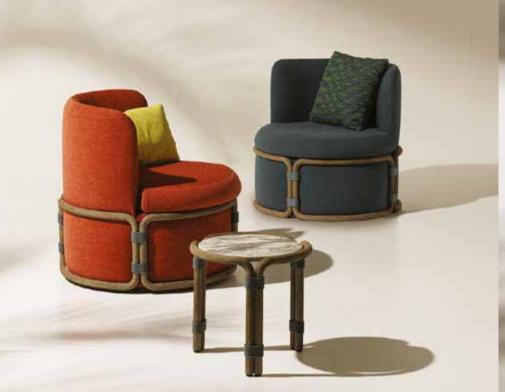

# **FAUX-ROTIN** (richer than the original...):

the classic rattan colonial furniture shapes have been elevated, thanks to the use of pickled teak frames. 2

# **HARD & SOFT- WARE:**

soft textured outdoor fabrics on soft cushions, hold by the super-resistent inner hardframe. Upholstery becomes the product's structural frame, yet the aesthetic signature.

3

# THE COLOUR MATCH:

strong fabric colours merge
with the pickled teak frames, with the stone
and concrete table tops.
Every colour and every pattern with its own
strenght, making unique moods when
they come together.

# Rotin

Zanellato/Bortotto Collection composed of: 2 seater sofa / lounge armchair / pouf / coffee table.