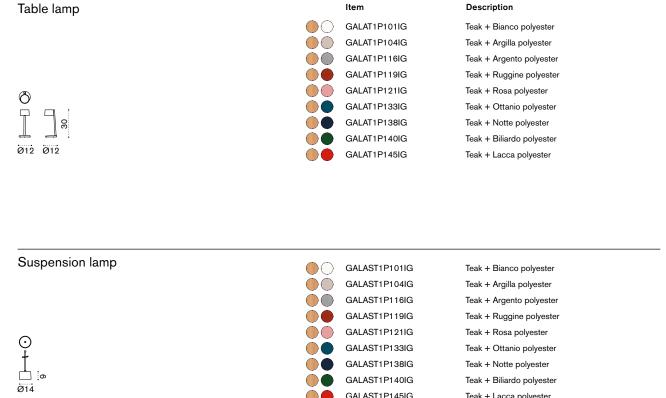

# Gaia

Marc Sadler Collection composed of: table lamp / suspension lamp.

# Gaia

#### Material

Natural

Polyester Ottanio

Polyester Biliardo

GALAST1P145IG

Teak + Lacca polyester

1

#### **PORTABLE BEAUTY:**

organic design and technology merge together in this extra-ordinary object. Teakwood, outdoor fabric and state-of-the-art outdoor lighting technology for the beautiful and practical Gaia outdoor table lamp.

2

# **MAGNETIC ROPES:**

Gaia hanging lamps are designed with a simple magnetic connect between the electic cable and the lamp: easy to assemble, disassemble and use.

3

#### **COLOURFUL SHADES:**

top quality outdoor fabric for the Gaia lamp shades. Beauty and technology for a functional outdoor product, IP55 certified.

Kilt lamp

design by Marcello Ziliani

Marcello Ziliani was born in Brescia and he graduated in architecture at Politecnico di Milano with Achille Castiglioni as a speaker (and teacher unmatched). After three years abroad, he returned to Italy and devoted himself mainly to developing projects for the design of furniture, complement, lighting, bathroom, office, objects and early childhood, working in addition to exhibitions, theatrical scenography, art direction, design coordination, graphics and communication. He doesn't like the absolutism and the indestructible certainties, he loves to look at things with always different eyes to be in tune with them, he prefers to speak softly and, above all, listen. He signed projects for Allibert, Calligaris, Casprini, Ethimo, Flex, Flou, Flos, Fontana Arte, Magis, Modo e Modo, Opinion Ciatti, Pedrali, Roche Bobois.