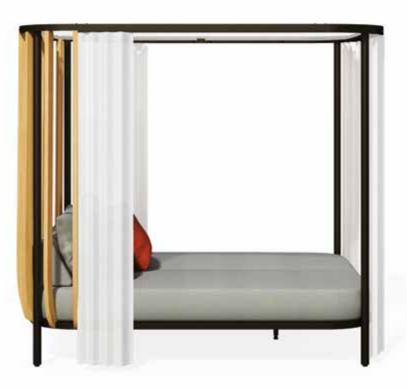

## THE STILISH CANOPY:

part of the SWING best selling product family, the canopy is made of teakwood slats and lightweight fabric, on a strong alumium frame.

Soft shape and rounded corners make the canopy the most stylish products within the SWING collection.

#### **GO VERTICAL:**

vertical solid teakwood slats, as backrest and unforgettable product signature.

3

# **ITALIAN CHAMPION:**

SWING is made in Italy by the Ethimo production team. A bit of foreign quality wood, with Italian aluminum, Steel and Outdoor fabrics, make SWING an outdoor furniture champion collection.

# Swing

Lounge bed with curtain

182

Pickled

Stainless Stainless Steel Sepia Steel Black Warmwhite

**Fabrics** 

Ethi-Care

240 Rain cover