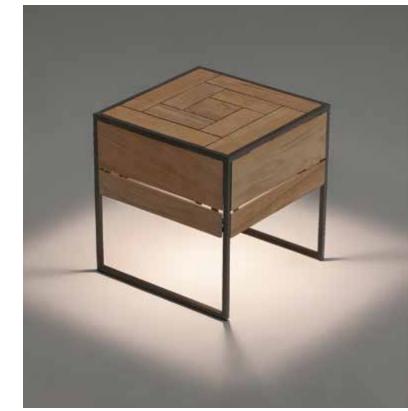

## **TRILOGY:**

stool, side table and outdoor lamp in one product. buy one, take three.

#### **GEOMETRIC DESIGN:**

FSC teakwood slacks and aluminium frame mixed together in a very geometric design. Cubic shape and soft light and shadows make etris a unique decoration object.

3

**OUT-TECH:** outdoor light with high technology. ip 54 certified, rechargeable battery and outdoor led light for a very functional product.