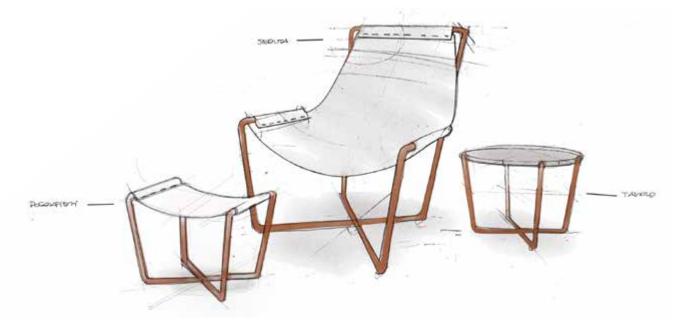

# Sling design by Studiopepe. 26 Ethimo

#### **CRADLE-TO-CRADLE:**

unbeatable comfort for the new SLING chair, thanks to its "cradle" shape encouraging lazy moves and snoozy sleeps. 2

#### THE BRONZE ERA:

new metallic bronze finishes for the strong steel frame. Soft fabric tones match leather details. Perfect for outdoors, stylish as indoors. 3

# **STAND ALONE, EVERYWHERE:**

SLING is the perfect armchair for terraces, lawns, beaches, porches, swimming pools sides...
A single, comfortable seat, to be placed everywhere you need comfort, style and quiteness.

# Sling

Sudiopepe.
Collection composed of:
/ armchair / coffee table / footstool.

Material - Frame

Stainless Steel Ottone

Stainless Steel Warmred

Polyolefins Elitis Lontano Black

Rain cover

Polyolefins Elitis Lontano Sand