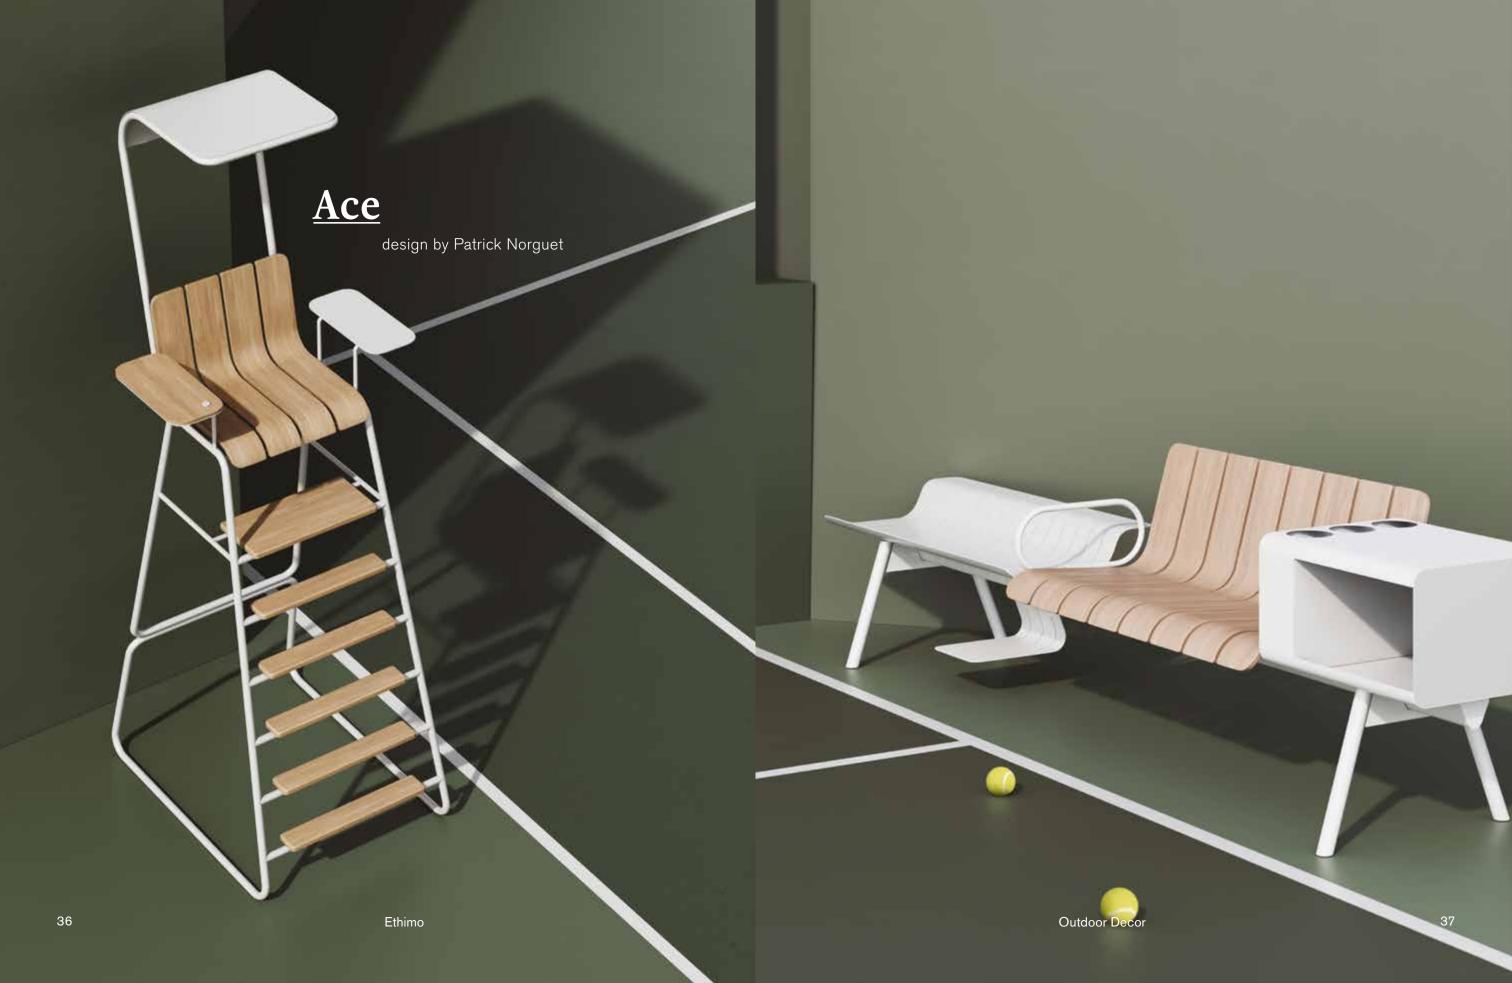

#### Footstool

Ace / Swing

design by Patrick Norguet

Patrick Norguet's spirit is inspired by perfection, details, aesthetics and functionality of refined objects.

A descendent of Roger Tallon, Castiglioni, and more recent, Alberto Meda, Patrick Norguet considers himself an industrial designer.

## **SPORT & DESIGN**

Probably for the first time, outdoor furniture has been specifically designed for sport environments and elevates the outdoor sport spaces to design environments: why sport furniture should stay hugly? Why Nadal should not have a specific place for its water bottles?

#### **TALKING BENCHES**

Not just comfortable and practical seatings, but also a clever and well designed communication media tool, for sport clubs, tournaments, stadiums etc.

3

# **TEAK, METAL AND COLOURS**

High level outdoor materials and elegant colour tones, for the ACE collection. Dedicated to tennis, perfect for every outdoor sport!

Patrick Norguet
Collection composed of:
referee chair / bench / bag holder
/ shoes holder / storage / tray
/ free-standing panel.