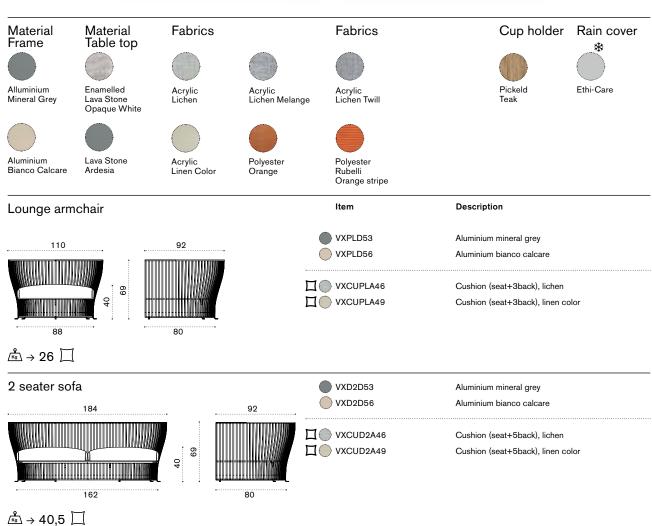

# Venexia

Luca Nichetto
Collection composed of: lounge armchair
/ 2 seater sofa / back end module
/ cup holder / coffee table.

Ethimo

Description Back end module left Item VXFSD53 Aluminium mineral grey VXFSD56 Aluminium bianco calcare 174 92 ☐ VXCUFA46 Cushion (seat+4back), lichen VXCUFA49 Cushion (seat+4back), linen color 40  $\stackrel{\circ}{\mathbb{K}_9} \rightarrow 35 \square$ ☐ VXFDD53 Back end module right Aluminium mineral grey ☐ VXFDD56 Aluminium bianco calcare 174 ☐ VXCUFA46 Cushion (seat+4back), lichen ☐ VXCUFA49 Cushion (seat+4back), linen color 164  $\stackrel{\circ}{\mathbb{K}_g} \rightarrow 35 \square$ VXCUSCM1A47 Complementary back cushion 40x40 Back cushion, lichen melange VXCUSCM1A48 Back cushion, lichen twill VXCUSCM1P09 Back cushion, orange stripe  $\stackrel{\circ}{\mathbb{A}} \rightarrow 0.5 \stackrel{\diamondsuit}{\hookrightarrow} \square$ VXCUSCM1TR18 Back cushion, orange 40 Cup holder Ø25 VXPBT5 Cup holder, pickled teak  $\frac{\mathring{k}_{g}}{\mathring{k}_{g}} \rightarrow 0.5$ Ø 25 Ø 25 Coffee table Ø60 H48 VXTCTM1D53PLSB Ø60 h48, alu. mineral grey + white VXTCTM1D53PLA Ø60 h48, alu. mineral grey + ardesia VXTCTM1D56PLSB Ø60 h48, alu. bianco calcare + white VXTCTM1D56PLA Ø60 h48, alu. bianco calcare + ardesia Ø 60 Ø 60 <sup>e</sup>/<sub>Kg</sub> → 16,5 T Coffe table Ø90 H43 VXTCTM2D53PLSB Ø90 h43, alu. mineral grey + white VXTCTM2D53PLA Ø90 h43, alu. mineral grey + ardesia VXTCTM2D56PLSB Ø90 h43, alu. bianco calcare + white VXTCTM2D56PLA Ø90 h43, alu. bianco calcare + ardesia Ø 90 