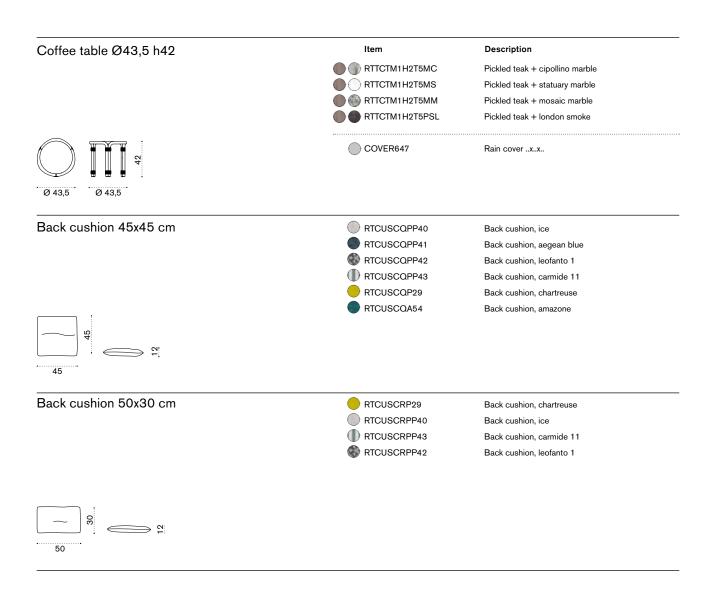

# Calipso

Back cushion 50x30

Item CPCUSCRO001

soft ivory melange aquamarine

Description

CPCUSCRO732 CPCUSCRO11140

elitis corsaro acquamarina

Back cushion 45x45

CPCUSCQ0001

CPCUSCQA732

CPCUSCQO11440

aquamarine elitis corsaro acquamarine

soft ivory melange

Coffee table Ø53 H7

CPTCTH1DGLI CPTCTDGH1LEE CPTCTDGH1PSP Dark grey + ice white

Dark grey + brown