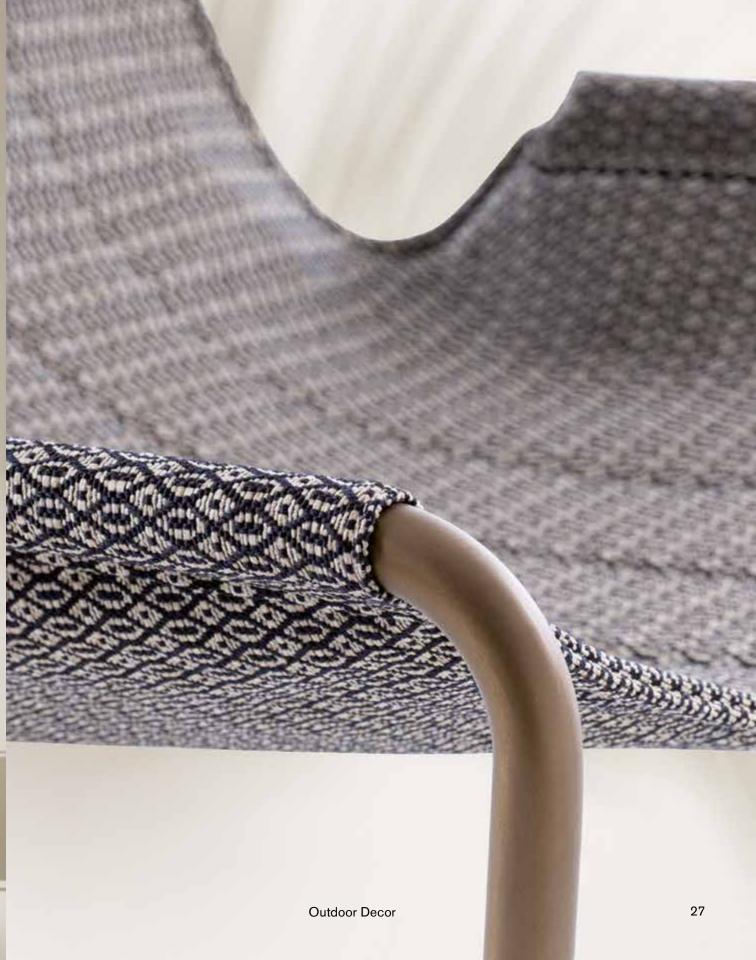

#### **CRADLE-TO-CRADLE:**

unbeatable comfort for the new SLING chair, thanks to its "cradle" shape encouraging lazy moves and snoozy sleeps. 2

#### THE BRONZE ERA:

new metallic bronze finishes for the strong steel frame. Soft fabric tones match leather details. Perfect for outdoors, stylish as indoors. 3