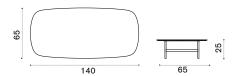

Dark grey + acquamarina

Coffee table Ø53 H33

Dark grey + ice white Dark grey + brown Dark grey + acquamarina

Coffee table 140x65x25H

Item

Description

CPTCRM2DGLI CPTCRM2DGLEE Dark grey + ice white Dark grey + brown