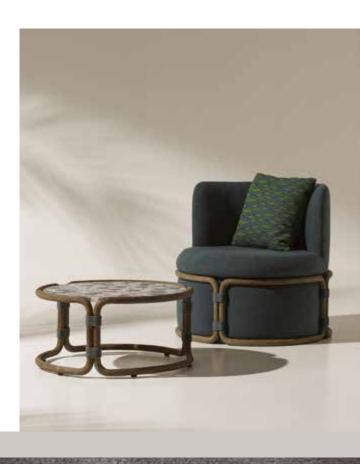

# Rotin

Zanellato/Bortotto Collection composed of: 2 seater sofa / lounge armchair / pouf / coffee table.