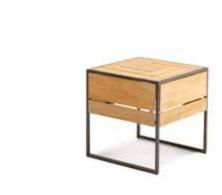

## **TRILOGY:**

stool, side table and outdoor lamp in one product. buy one, take three.

#### **GEOMETRIC DESIGN:**

FSC teakwood slacks and aluminium frame mixed together in a very geometric design. Cubic shape and soft light and shadows make etris a unique decoration object.

3

**OUT-TECH:** outdoor light with high technology. ip 54 certified, rechargeable battery and outdoor led light for a very functional product.