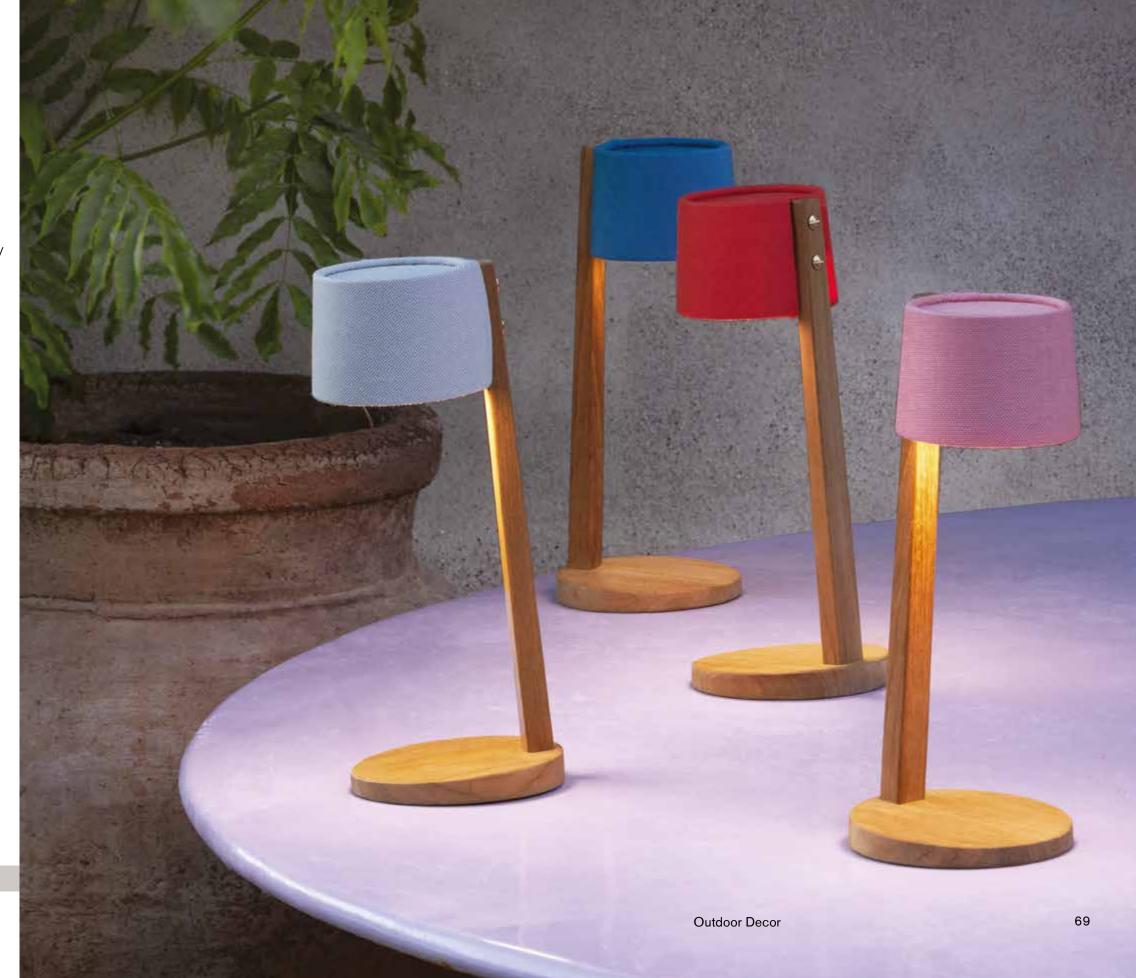

#### **PORTABLE BEAUTY:**

organic design and technology merge together in this extra-ordinary object. Teakwood, outdoor fabric and state-of-the-art outdoor lighting technology for the beautiful and practical Gaia outdoor table lamp.

# **MAGNETIC ROPES:**

Gaia hanging lamps are designed with a simple magnetic connect between the electic cable and the lamp: easy to assemble, disassemble and use.

3

#### **COLOURFUL SHADES:**

top quality outdoor fabric for the Gaia lamp shades. Beauty and technology for a functional outdoor product, IP55 certified.

Kilt lamp

design by Marcello Ziliani

Marcello Ziliani was born in Brescia and he graduated in architecture at Politecnico di Milano with Achille Castiglioni as a speaker (and teacher unmatched). After three years abroad, he returned to Italy and devoted himself mainly to developing projects for the design of furniture, complement, lighting, bathroom, office, objects and early childhood, working in addition to exhibitions, theatrical scenography, art direction, design coordination, graphics and communication. He doesn't like the absolutism and the indestructible certainties, he loves to look at things with always different eyes to be in tune with them, he prefers to speak softly and, above all, listen. He signed projects for Allibert, Calligaris, Casprini, Ethimo, Flex, Flou, Flos, Fontana Arte, Magis, Modo e Modo, Opinion Ciatti, Pedrali, Roche Bobois.