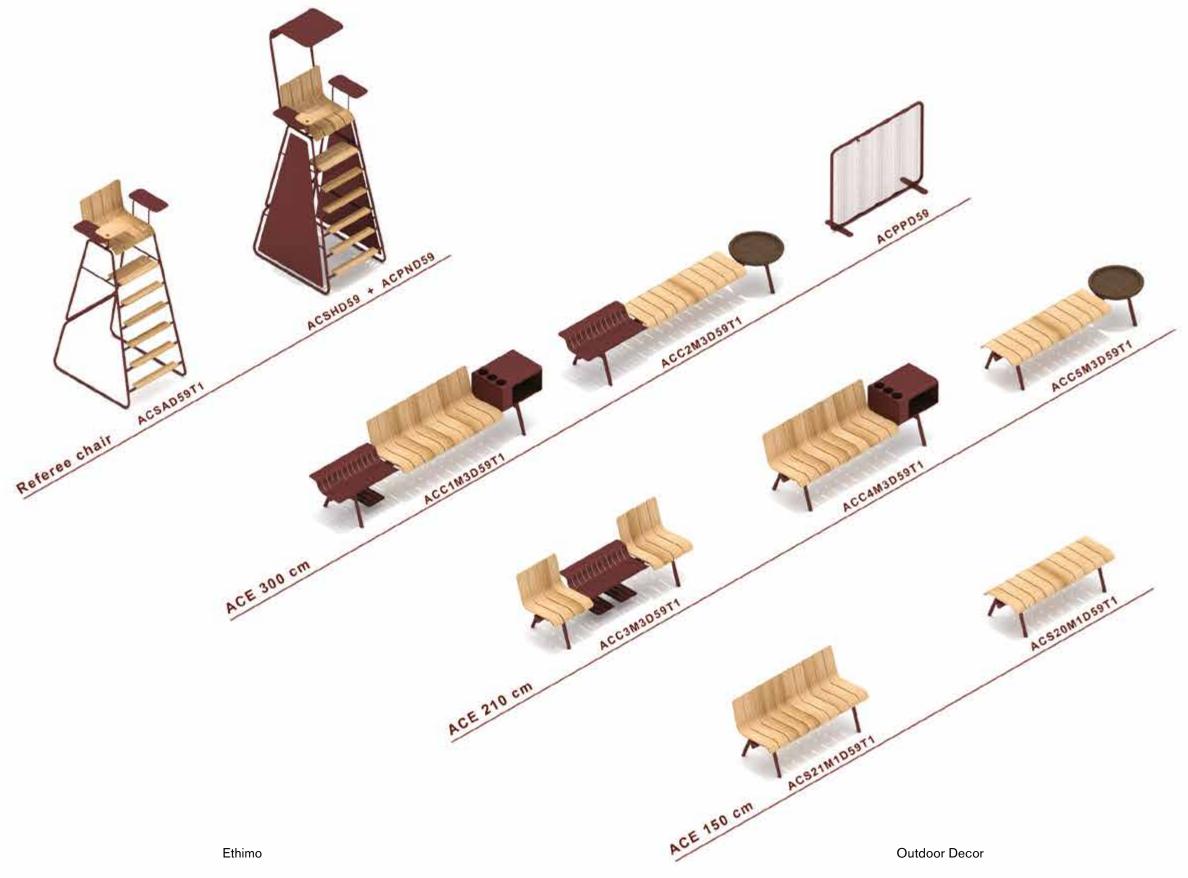

# **TEAK, METAL AND COLOURS**

High level outdoor materials and elegant colour tones, for the ACE collection. Dedicated to tennis, perfect for every outdoor sport!

Patrick Norguet
Collection composed of:
referee chair / bench / bag holder
/ shoes holder / storage / tray
/ free-standing panel.

# Ace

Aluminium Aluminium or Metal or Metal Black Red Moss Green

Aluminium or Metal Warmwhite

Aluminium or Metal Coffee Brown

Black Cork

Rain cover

# Ace

Patrick Norguet
Collection composed of:
referee chair / bench / bag holder
/ shoes holder / storage / tray
/ free-standing panel.

# Ace

# Ace collection