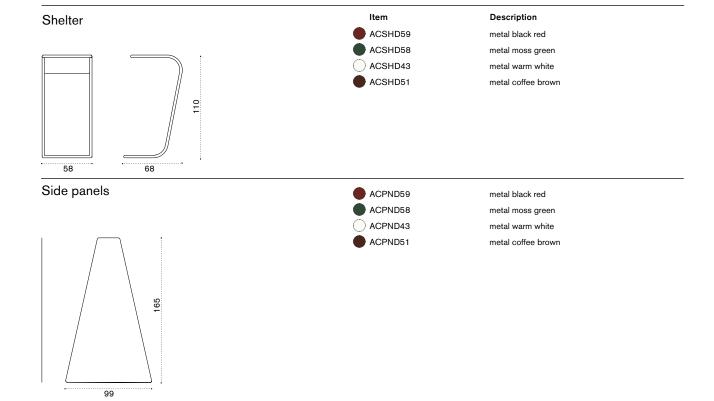

# **TEAK, METAL AND COLOURS**

High level outdoor materials and elegant colour tones, for the ACE collection. Dedicated to tennis, perfect for every outdoor sport!

Patrick Norguet
Collection composed of:
referee chair / bench / bag holder
/ shoes holder / storage / tray
/ free-standing panel.

# Ace

Aluminium Aluminium or Metal or Metal Black Red Moss Green

Aluminium or Metal Warmwhite

Aluminium or Metal Coffee Brown

Black Cork

Rain cover

# Ace

Patrick Norguet
Collection composed of:
referee chair / bench / bag holder
/ shoes holder / storage / tray
/ free-standing panel.