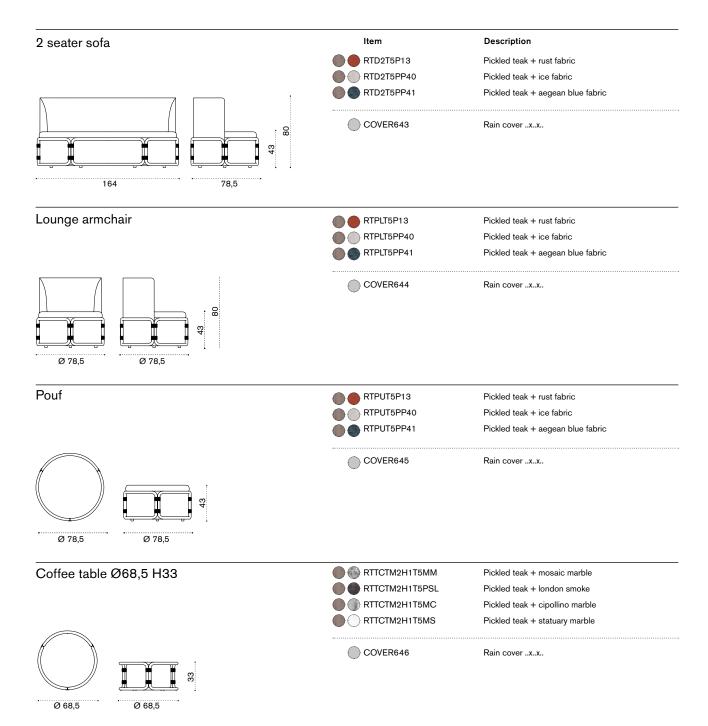

# Rotin

Zanellato/Bortotto Collection composed of: 2 seater sofa / lounge armchair / pouf / coffee table.

#### Material - Frame

Round Rope Blue

Enamelled Lava Stone London Smoke

Material - Table top

Cipollino Marble

#### Sofa Fabrics

Mood Rust

Mood Ice-Blue

Rubelli Velvety Rust

Seat and back cushions

Polypropylene Ice Polypropylene Aegean Blue

Back cushion 45x45

Polypropylene Pierre Frey Ice Amazone

Aegean Blue Leofanto 1 Carmide 11

Polypropylene Polypropylene Carmide 11

Polypropylene Rubelli Ice Velvetforty

Chartreuse

Back cushion 50x30

Rain cover

Ethi-Care

Rotin