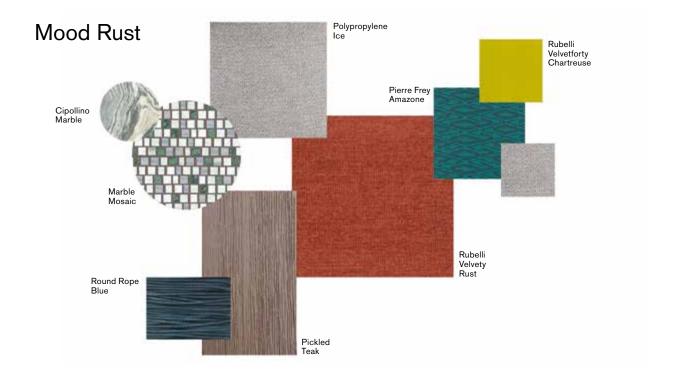

# THE COLOUR MATCH:

strong fabric colours merge
with the pickled teak frames, with the stone
and concrete table tops.
Every colour and every pattern with its own
strenght, making unique moods when
they come together.

#### Material - Frame

Round Rope Blue

Enamelled Lava Stone London Smoke

Material - Table top

Cipollino Marble

#### Sofa Fabrics

Mood Rust

Mood Ice-Blue

Rubelli Velvety Rust

Seat and back cushions

Polypropylene Ice Polypropylene Aegean Blue

Back cushion 45x45

Polypropylene Pierre Frey Ice Amazone

Aegean Blue Leofanto 1 Carmide 11

Polypropylene Polypropylene Carmide 11

Polypropylene Rubelli Ice Velvetforty

Chartreuse

Back cushion 50x30

Rain cover

Ethi-Care

Rotin