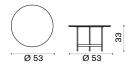

Dark grey + acquamarina

Coffee table Ø53 H33

Dark grey + ice white Dark grey + brown Dark grey + acquamarina

Coffee table 140x65x25H

Item

Description

CPTCRM2DGLI CPTCRM2DGLEE Dark grey + ice white Dark grey + brown