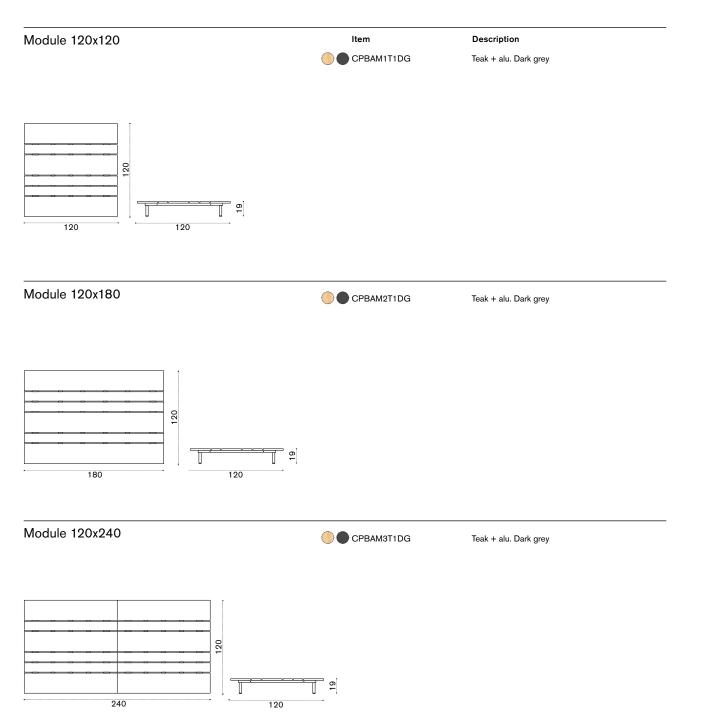

# Calipso

Ilaria Marelli
Collection composed of:
seat module 120x120cm
/ seat module 120x180cm
/ seat module 120x240cm
/ coffee tables / cushions.