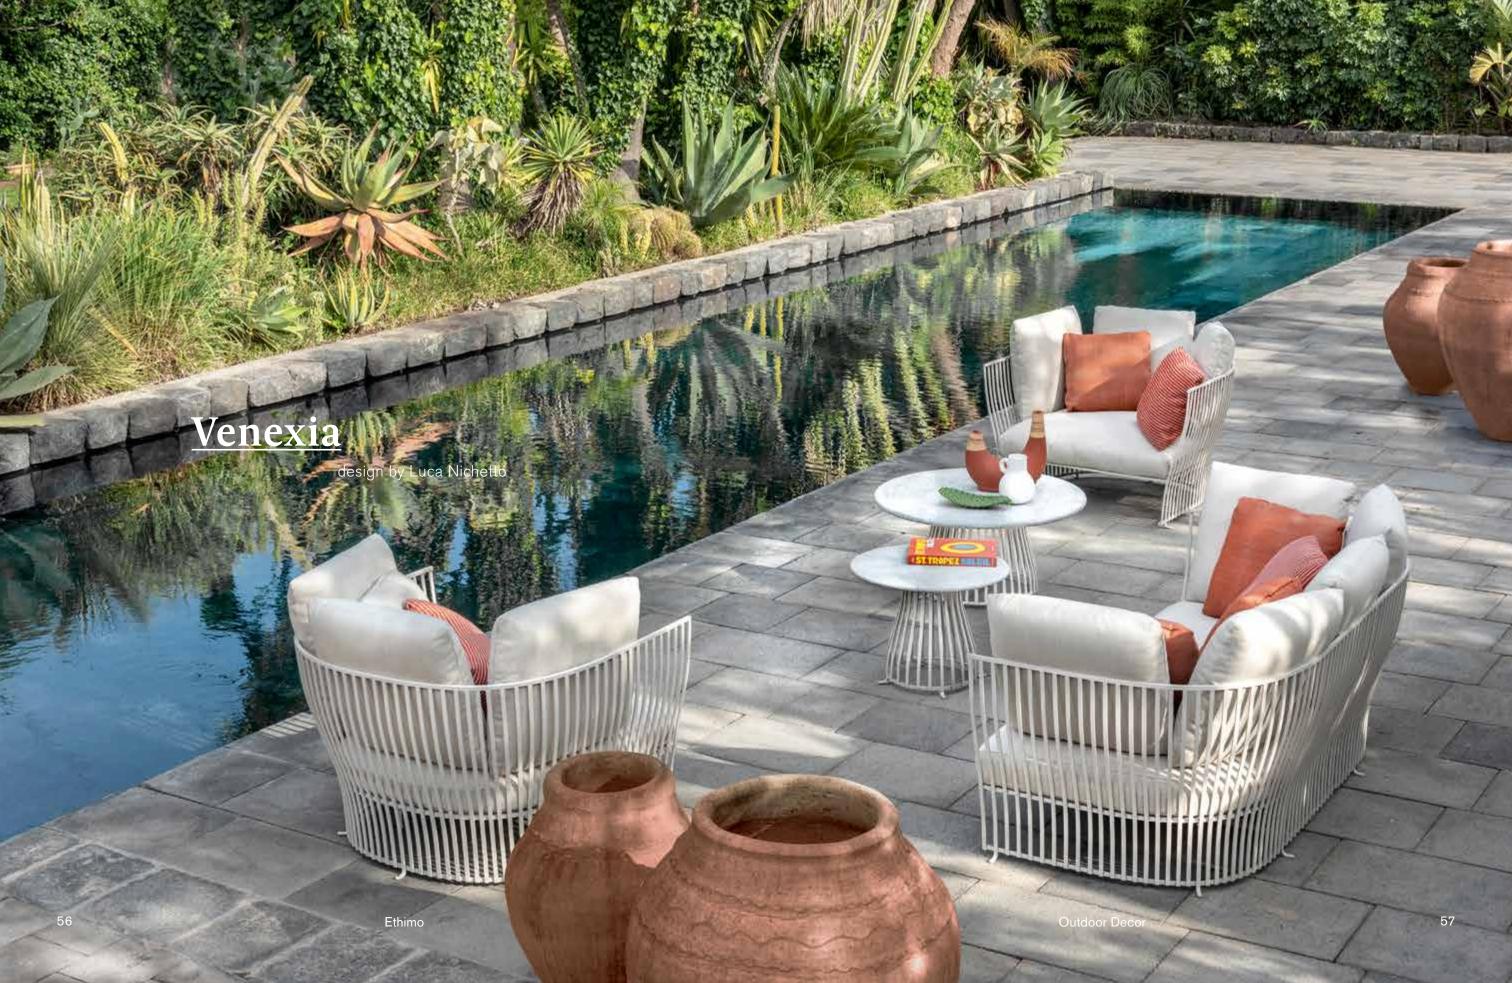

Picled teak + alu. sepia black

Picled teak + alu. warmwhite

Teak + alu. sepia black

Teak + alu. warmwhite

Cushion (seat) nature grey

Back cushion red earth

Venexia

design by Luca Nichetto

# DESIGNED IN VENICE, NAMED VENEXIA, MADE IN ITALY:

the Venetian Luca Nichetto designed the iconic shape of Venexia lounge system, entirely Made in Italy.

2

#### **LIGHT AND STURDY:**

lightweight aluminum frame, with high strength and resistance, thanks to its striped bars design: thought for hospitality.

3

#### TIMELESS AND WELCOMING:

Venexia transictional design meets classic and contemporary, with a special attention to comfort and style for unique hospitality locations.

4