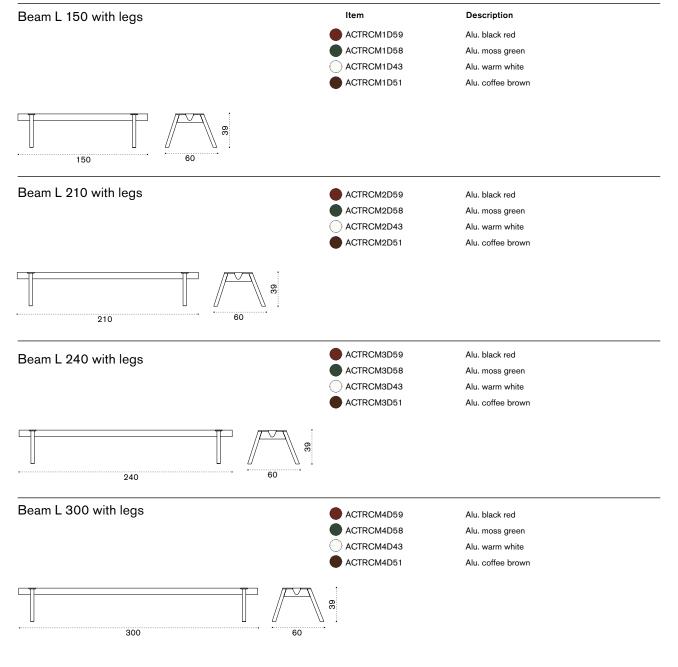

# **TEAK, METAL AND COLOURS**

High level outdoor materials and elegant colour tones, for the ACE collection. Dedicated to tennis, perfect for every outdoor sport!

Patrick Norguet
Collection composed of:
referee chair / bench / bag holder
/ shoes holder / storage / tray
/ free-standing panel.

# Ace

Aluminium Aluminium or Metal or Metal Black Red Moss Green

Aluminium or Metal Warmwhite

Aluminium or Metal Coffee Brown

Black Cork

Rain cover