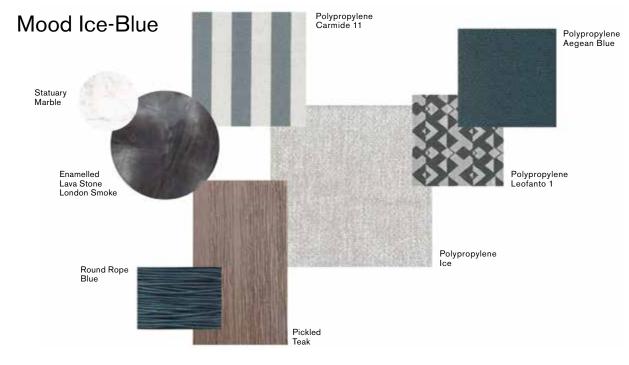

# THE COLOUR MATCH:

strong fabric colours merge
with the pickled teak frames, with the stone
and concrete table tops.
Every colour and every pattern with its own
strenght, making unique moods when
they come together.

#### Material - Frame

Round Rope Blue

Enamelled Lava Stone London Smoke

Material - Table top

Cipollino Marble

#### Sofa Fabrics

Mood Rust

Mood Ice-Blue

Rubelli Velvety Rust

Seat and back cushions

Polypropylene Ice Polypropylene Aegean Blue

Back cushion 45x45

Polypropylene Pierre Frey Ice Amazone

Aegean Blue Leofanto 1 Carmide 11

Polypropylene Polypropylene Carmide 11

Polypropylene Rubelli Ice Velvetforty

Chartreuse

Back cushion 50x30

Rain cover

Ethi-Care

Rotin