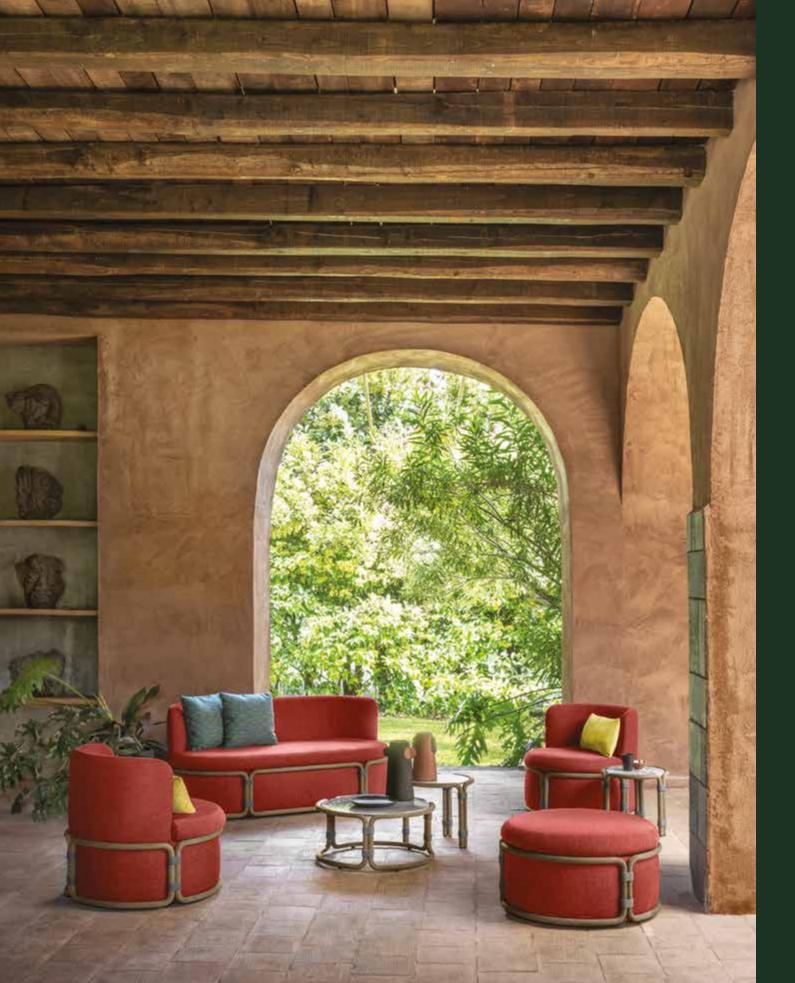

# Rotin

Zanellato/Bortotto Collection composed of: 2 seater sofa / lounge armchair / pouf / coffee table.