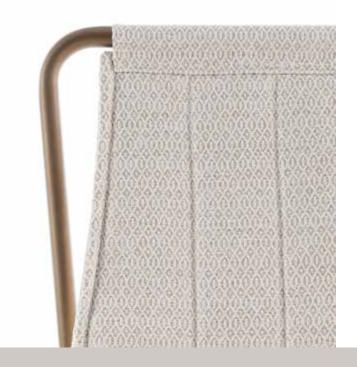

#### **CRADLE-TO-CRADLE:**

unbeatable comfort for the new SLING chair, thanks to its "cradle" shape encouraging lazy moves and snoozy sleeps. 2

#### THE BRONZE ERA:

new metallic bronze finishes for the strong steel frame. Soft fabric tones match leather details. Perfect for outdoors, stylish as indoors. 3