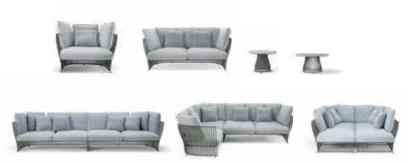

# Venexia

Luca Nichetto
Collection composed of: lounge armchair
/ 2 seater sofa / back end module
/ cup holder / coffee table.

Ethimo

Description Back end module left Item VXFSD53 Aluminium mineral grey VXFSD56 Aluminium bianco calcare 174 92 ☐ VXCUFA46 Cushion (seat+4back), lichen VXCUFA49 Cushion (seat+4back), linen color 40  $\stackrel{\circ}{\mathbb{K}_9} \rightarrow 35 \square$ ☐ VXFDD53 Back end module right Aluminium mineral grey ☐ VXFDD56 Aluminium bianco calcare 174 ☐ VXCUFA46 Cushion (seat+4back), lichen ☐ VXCUFA49 Cushion (seat+4back), linen color 164  $\stackrel{\circ}{\mathbb{K}_g} \rightarrow 35 \square$ VXCUSCM1A47 Complementary back cushion 40x40 Back cushion, lichen melange VXCUSCM1A48 Back cushion, lichen twill VXCUSCM1P09 Back cushion, orange stripe  $\stackrel{\circ}{\mathbb{A}} \rightarrow 0.5 \stackrel{\diamondsuit}{\hookrightarrow} \square$ VXCUSCM1TR18 Back cushion, orange 40 Cup holder Ø25 VXPBT5 Cup holder, pickled teak  $\frac{\mathring{k}_{g}}{\mathring{k}_{g}} \rightarrow 0.5$ Ø 25 Ø 25 Coffee table Ø60 H48 VXTCTM1D53PLSB Ø60 h48, alu. mineral grey + white VXTCTM1D53PLA Ø60 h48, alu. mineral grey + ardesia VXTCTM1D56PLSB Ø60 h48, alu. bianco calcare + white VXTCTM1D56PLA Ø60 h48, alu. bianco calcare + ardesia Ø 60 Ø 60 <sup>e</sup>/<sub>Kg</sub> → 16,5 T Coffe table Ø90 H43 VXTCTM2D53PLSB Ø90 h43, alu. mineral grey + white VXTCTM2D53PLA Ø90 h43, alu. mineral grey + ardesia VXTCTM2D56PLSB Ø90 h43, alu. bianco calcare + white VXTCTM2D56PLA Ø90 h43, alu. bianco calcare + ardesia Ø 90 