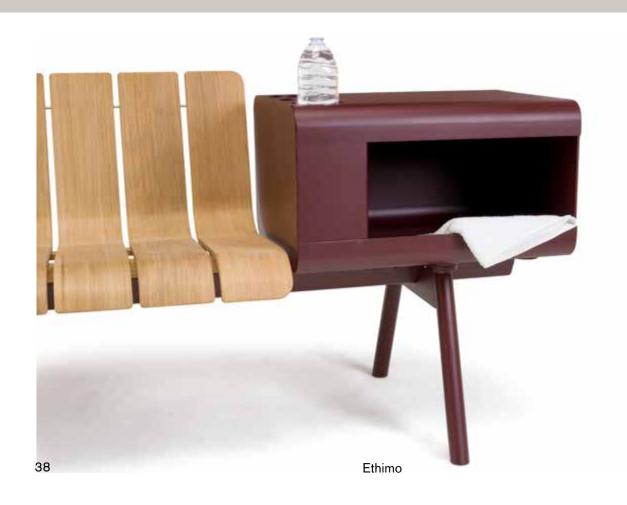

# **TEAK, METAL AND COLOURS**

High level outdoor materials and elegant colour tones, for the ACE collection. Dedicated to tennis, perfect for every outdoor sport!

Patrick Norguet
Collection composed of:
referee chair / bench / bag holder
/ shoes holder / storage / tray
/ free-standing panel.

# Ace

Patrick Norguet
Collection composed of:
referee chair / bench / bag holder
/ shoes holder / storage / tray
/ free-standing panel.