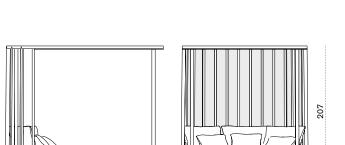

## THE STILISH CANOPY:

part of the SWING best selling product family, the canopy is made of teakwood slats and lightweight fabric, on a strong alumium frame.

Soft shape and rounded corners make the canopy the most stylish products within the SWING collection.

# Swing

Lounge bed with curtain

182

Pickled

Stainless Stainless Steel Sepia Steel Black Warmwhite

**Fabrics** 

Ethi-Care

240 Rain cover