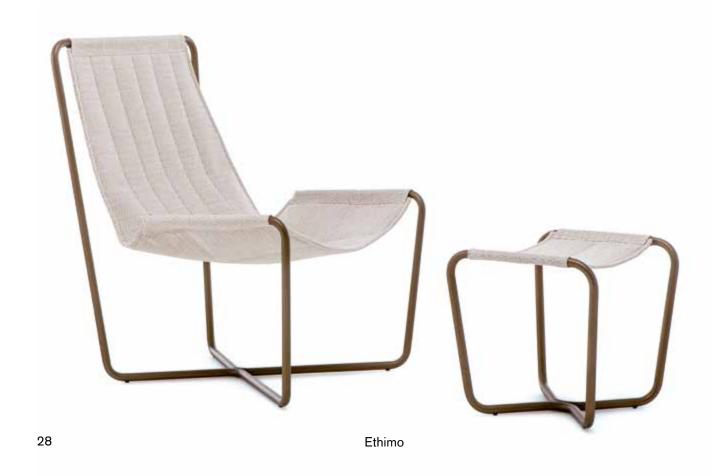

# Sling design by Studiopepe. 26 Ethimo

# **STAND ALONE, EVERYWHERE:**

SLING is the perfect armchair for terraces, lawns, beaches, porches, swimming pools sides...
A single, comfortable seat, to be placed everywhere you need comfort, style and quiteness.

# Sling

Sudiopepe.
Collection composed of:
/ armchair / coffee table / footstool.

Material - Frame

Stainless Steel Ottone

Stainless Steel Warmred

Polyolefins Elitis Lontano Black

Rain cover

Polyolefins Elitis Lontano Sand

# Sling

Sudiopepe.
Collection composed of:
/ armchair / coffee table / footstool.