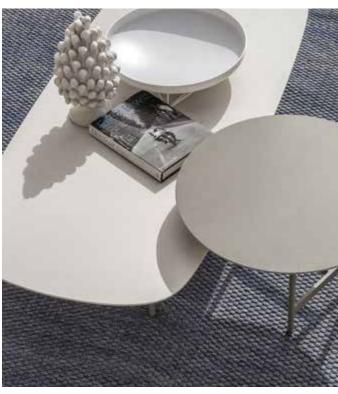

# Calipso

Ilaria Marelli
Collection composed of:
seat module 120x120cm
/ seat module 120x180cm
/ seat module 120x240cm
/ coffee tables / cushions.