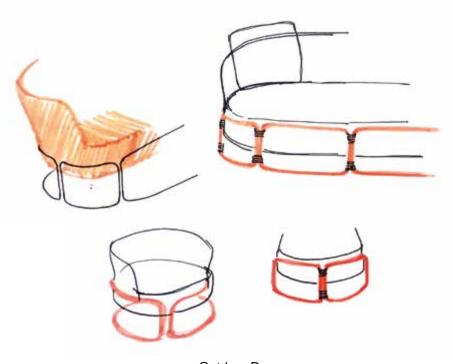

# **FAUX-ROTIN** (richer than the original...):

the classic rattan colonial furniture shapes have been elevated, thanks to the use of pickled teak frames. 2

# **HARD & SOFT- WARE:**

soft textured outdoor fabrics on soft cushions, hold by the super-resistent inner hardframe. Upholstery becomes the product's structural frame, yet the aesthetic signature.

3

# THE COLOUR MATCH:

strong fabric colours merge
with the pickled teak frames, with the stone
and concrete table tops.
Every colour and every pattern with its own
strenght, making unique moods when
they come together.