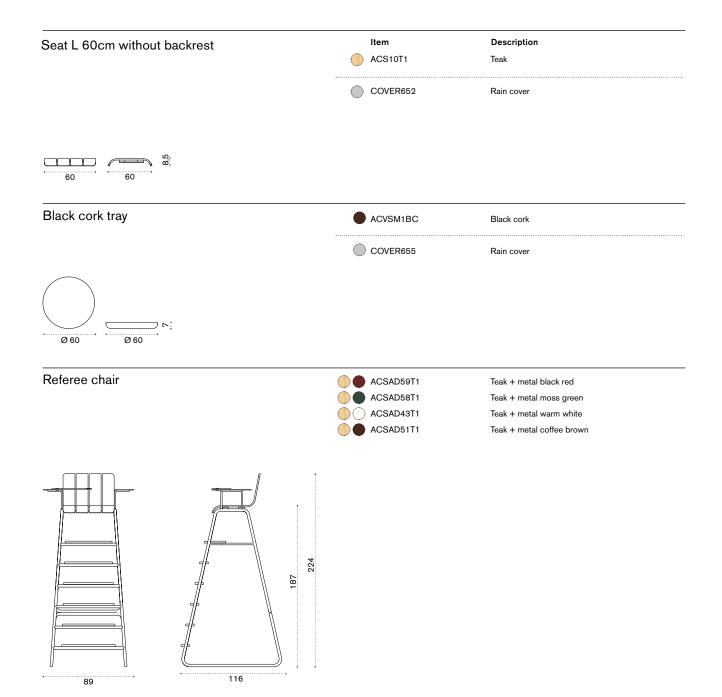

# **TEAK, METAL AND COLOURS**

High level outdoor materials and elegant colour tones, for the ACE collection. Dedicated to tennis, perfect for every outdoor sport!

Patrick Norguet
Collection composed of:
referee chair / bench / bag holder
/ shoes holder / storage / tray
/ free-standing panel.

# Ace

Aluminium Aluminium or Metal or Metal Black Red Moss Green

Aluminium or Metal Warmwhite

Aluminium or Metal Coffee Brown

Black Cork

Rain cover

# Ace

Patrick Norguet
Collection composed of:
referee chair / bench / bag holder
/ shoes holder / storage / tray
/ free-standing panel.