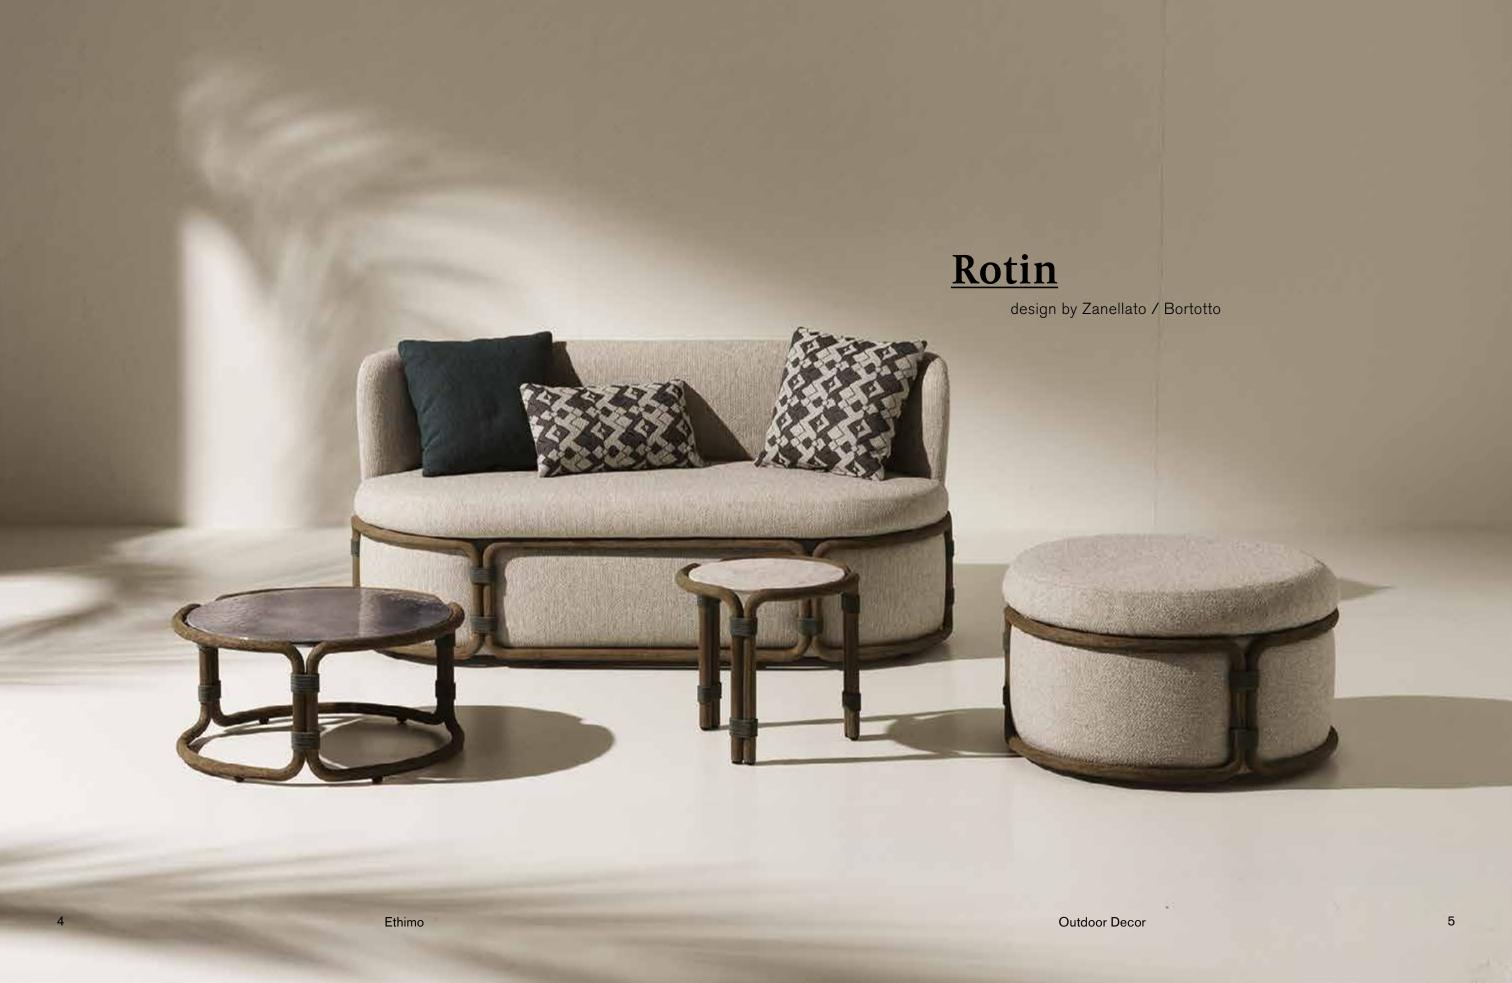

66 Gaia

70 Kilt lamp

Rotin

design by Zanellato / Bortotto

In 2013, Giorgia Zanellato and Daniele Bortotto founded the Zanellato/Bortotto studio, based in Trevisio. The studio's works include product design, limited editions for galleries, art direction support for a number of companies, and interior design for the private sector. Zanellato/Bortotto studio collaborates with Italian and international companies amd its works have been displayed in several galleries and institutions such as Rome's MAXXI, the Triennale Design Museum, the Poldi Pezzoli Museum in Milan, the Somerset House, and The Aram Gallery in London.

# Rotin

Zanellato/Bortotto Collection composed of: 2 seater sofa / lounge armchair / pouf / coffee table.