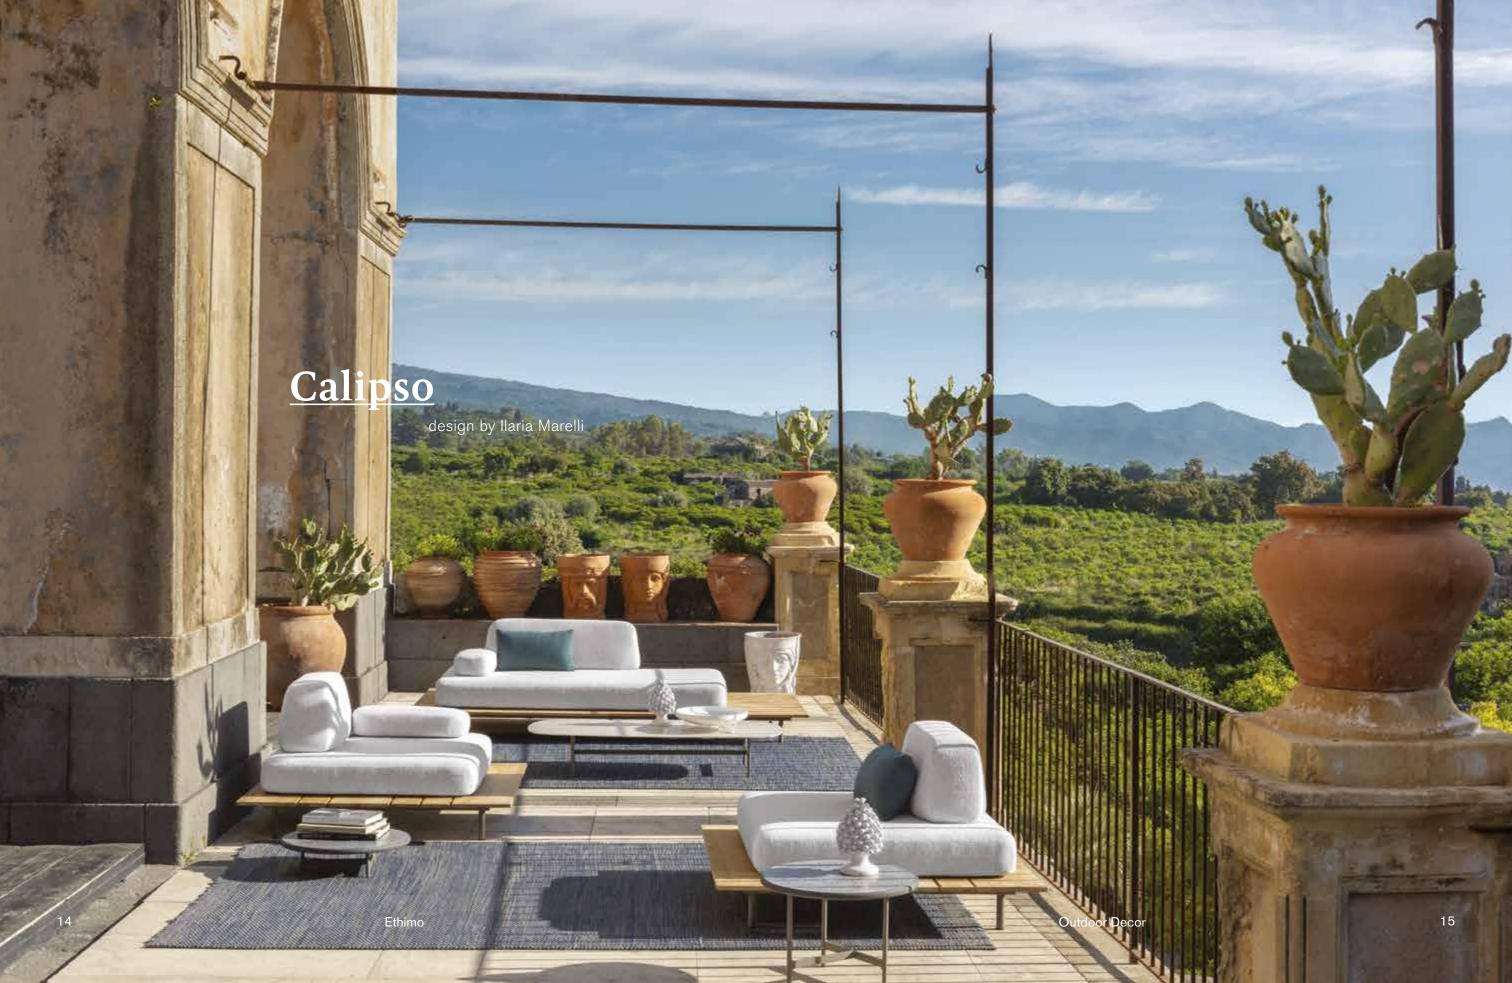

# Rotin

<u>Calipso</u>
design by Ilaria Marelli

Ilaria Marelli, architect and designer, specialized in art direction, product, exhibition and interior design, developing an emotional and experimental approach. Interested in the social and cultural aspect of design, Ilaria Marelli teaches "Innovation design" at Milan Politecnico University, and she promotes ideas on social innovation, such as the first Italian co-housing project.

# **FLOATING RAFT:**

made of wide teakwood slats, the Calypso platform floats from the ground, thanks to the invisible central legs.

2

# **TAKE YOUR SEAT:**

the weighted, antislip and ultra-comfortable cushions may be placed everywhere on the platform, allowing a versatile use of the space.

3

# **LOUNGE DINING:**

three different side table heights, o be used as e, side or even dining tables, while lounging on the Calypso platform.

# Calipso

Ilaria Marelli
Collection composed of:
seat module 120x120cm
/ seat module 120x180cm
/ seat module 120x240cm
/ coffee tables / cushions.