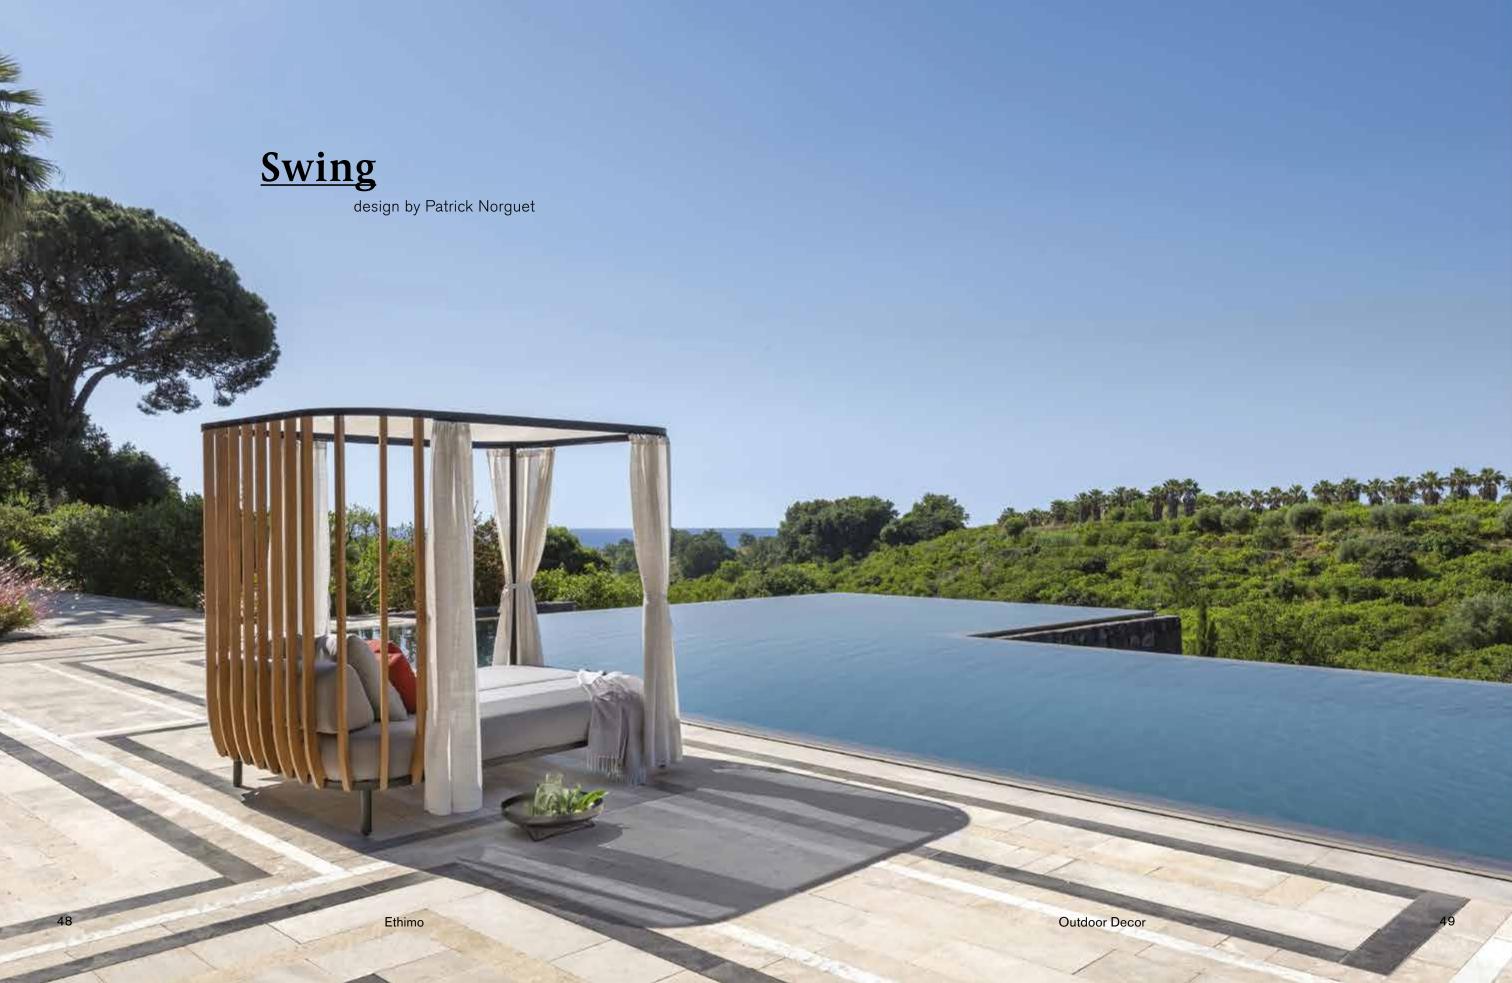

## THE STILISH CANOPY:

part of the SWING best selling product family, the canopy is made of teakwood slats and lightweight fabric, on a strong alumium frame.

Soft shape and rounded corners make the canopy the most stylish products within the SWING collection.

#### **GO VERTICAL:**

vertical solid teakwood slats, as backrest and unforgettable product signature.

3

# **ITALIAN CHAMPION:**

SWING is made in Italy by the Ethimo production team. A bit of foreign quality wood, with Italian aluminum, Steel and Outdoor fabrics, make SWING an outdoor furniture champion collection.

# Swing

Lounge bed with curtain

182

Pickled

Stainless Stainless Steel Sepia Steel Black Warmwhite

**Fabrics** 

Ethi-Care

240 Rain cover