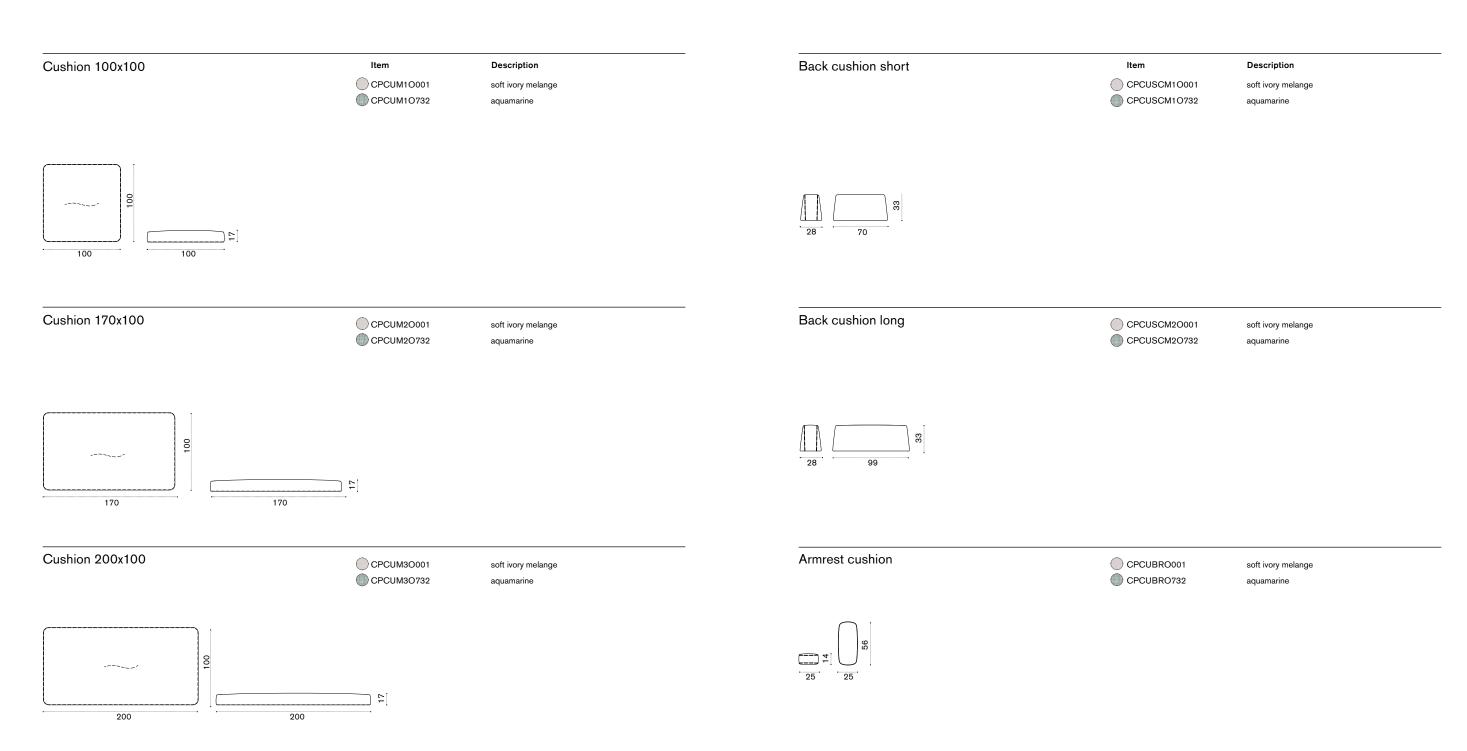

# Calipso

Back cushion 50x30

Item CPCUSCRO001

soft ivory melange aquamarine

Description

CPCUSCRO732 CPCUSCRO11140

elitis corsaro acquamarina

Back cushion 45x45

CPCUSCQ0001

CPCUSCQA732

CPCUSCQO11440

aquamarine elitis corsaro acquamarine

soft ivory melange

Coffee table Ø53 H7

CPTCTH1DGLI CPTCTDGH1LEE CPTCTDGH1PSP Dark grey + ice white

Dark grey + brown