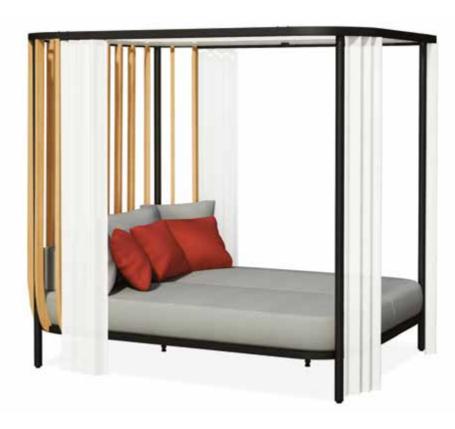

## THE STILISH CANOPY:

part of the SWING best selling product family, the canopy is made of teakwood slats and lightweight fabric, on a strong alumium frame.

Soft shape and rounded corners make the canopy the most stylish products within the SWING collection.

#### **GO VERTICAL:**

vertical solid teakwood slats, as backrest and unforgettable product signature.

3

# Swing

Lounge bed with curtain

182

Pickled

Stainless Stainless Steel Sepia Steel Black Warmwhite

**Fabrics** 

Ethi-Care

240 Rain cover