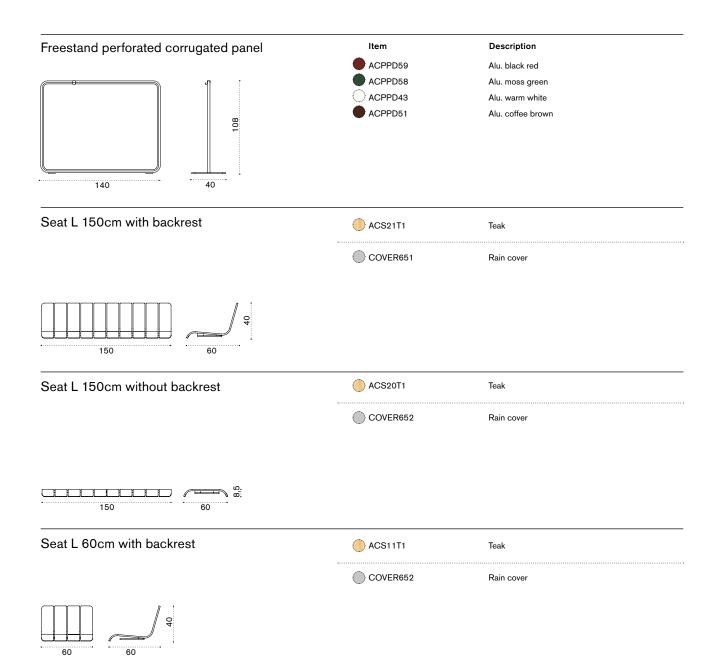

# **TEAK, METAL AND COLOURS**

High level outdoor materials and elegant colour tones, for the ACE collection. Dedicated to tennis, perfect for every outdoor sport!

Patrick Norguet
Collection composed of:
referee chair / bench / bag holder
/ shoes holder / storage / tray
/ free-standing panel.

# Ace

Aluminium Aluminium or Metal or Metal Black Red Moss Green

Aluminium or Metal Warmwhite

Aluminium or Metal Coffee Brown

Black Cork

Rain cover

# Ace

Patrick Norguet
Collection composed of:
referee chair / bench / bag holder
/ shoes holder / storage / tray
/ free-standing panel.