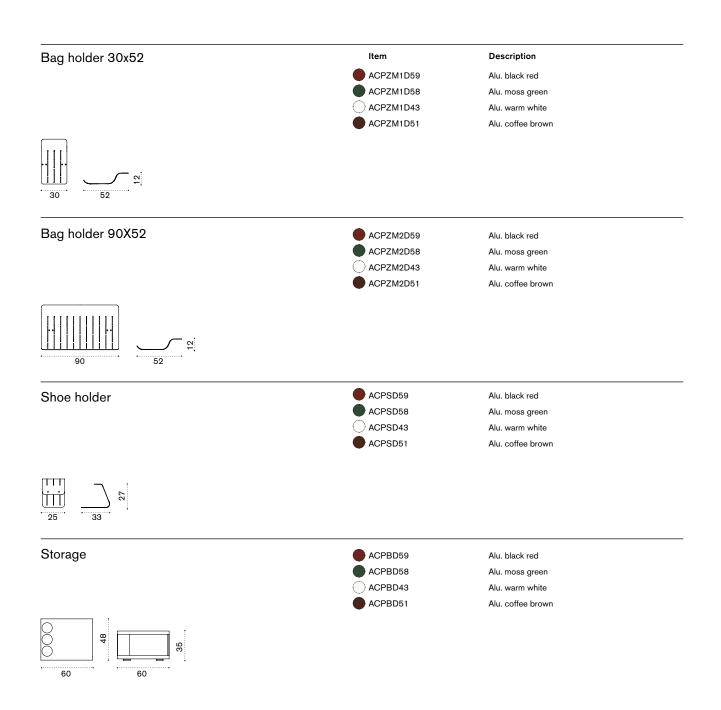

# **TEAK, METAL AND COLOURS**

High level outdoor materials and elegant colour tones, for the ACE collection. Dedicated to tennis, perfect for every outdoor sport!

Patrick Norguet
Collection composed of:
referee chair / bench / bag holder
/ shoes holder / storage / tray
/ free-standing panel.

# Ace

Aluminium Aluminium or Metal or Metal Black Red Moss Green

Aluminium or Metal Warmwhite

Aluminium or Metal Coffee Brown

Black Cork

Rain cover

# Ace

Patrick Norguet
Collection composed of:
referee chair / bench / bag holder
/ shoes holder / storage / tray
/ free-standing panel.