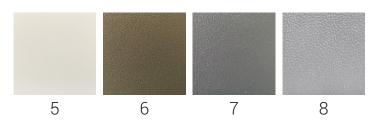

#### Special finishes

05. Wrinkle White, 06. Wrinkle Cappuccino, 07. Wrinkle Grey, 08. Orange Peel Aluminum