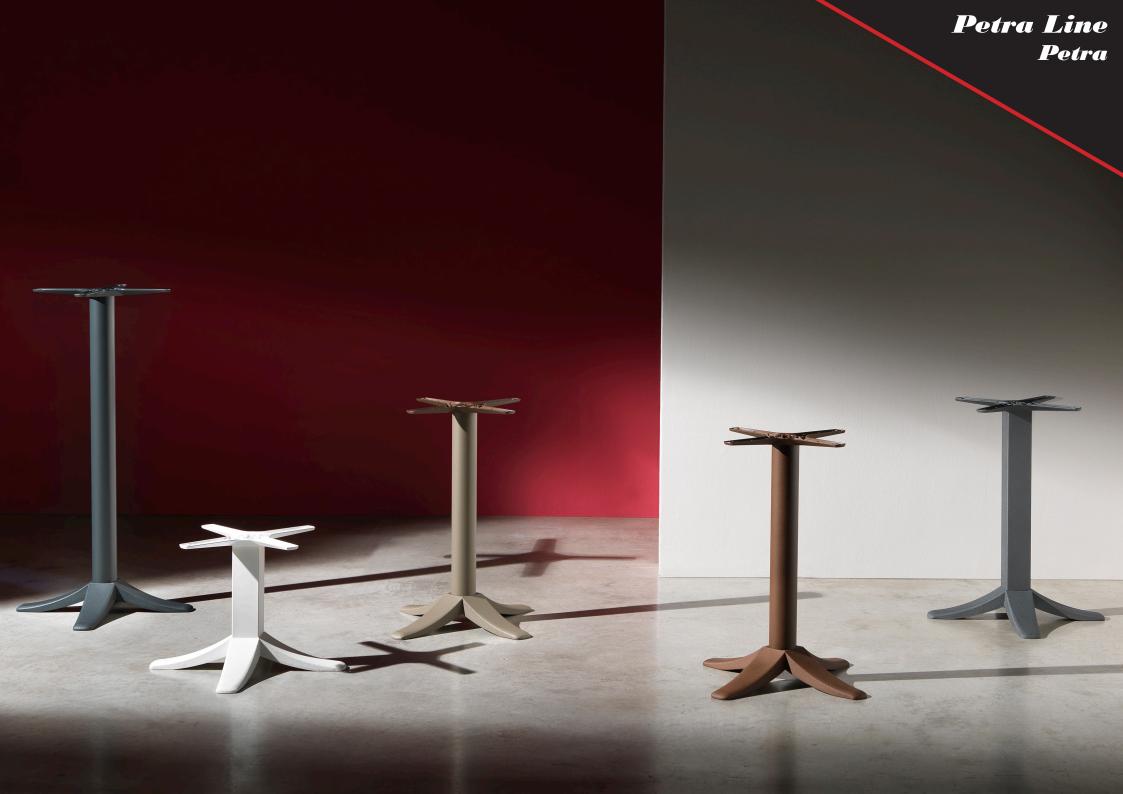

## **Petra Line**

Petra, new PF STILE's creation, with a strong and bold design, is a timeless base that can perfectly fit every space of the contract world. The double version is available in standard height (720 mm), as well lounge and bar sizes on request.

# Petra TOP 900 x 900 585 x 585 **PetraQ** TOP 800 x 800 585 x 585 Petra double TOP 2000 x 1000 / 2200 x 1000 80 585 x 585

1355 x 585