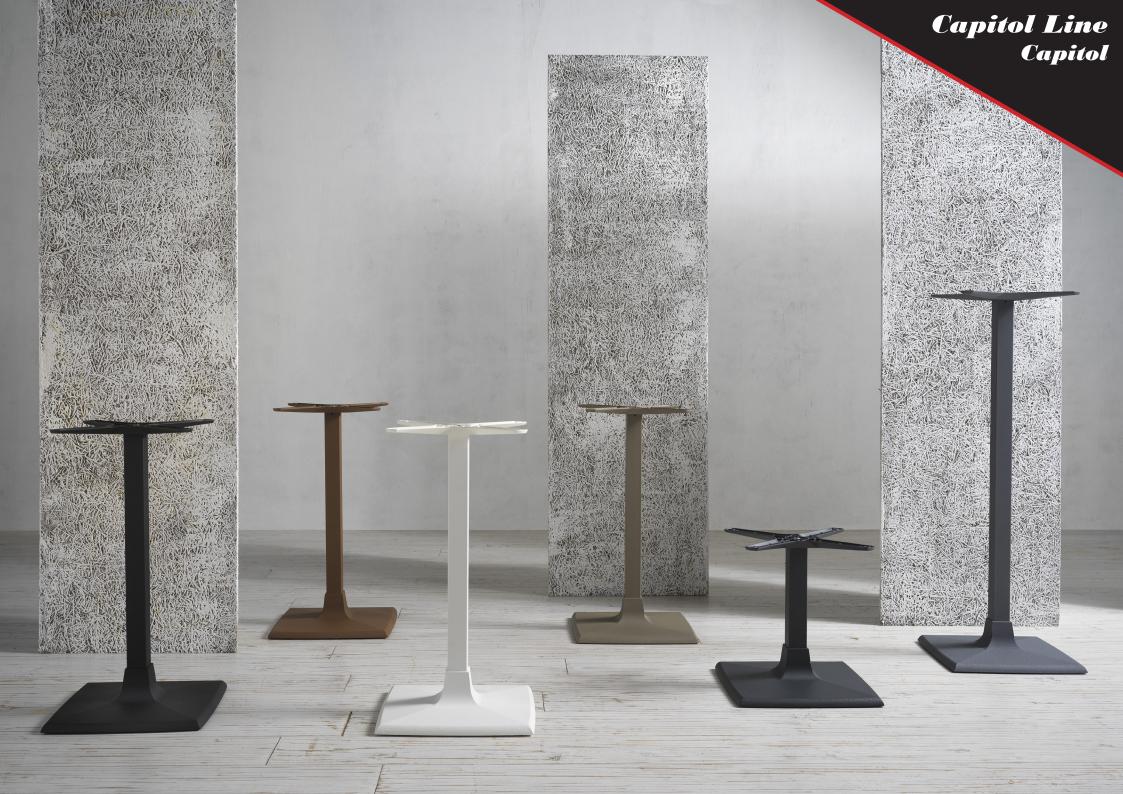

# Capitol Line

Capitol is the brand-new PF Stile's line, entirely made of cast iron, with an essential yet strong and bold design. It has a particular square ballast, that makes this line unique and perfect for the contract world. It is available in three different heights and can be customized with various finishes.

#### **Base Capitol**