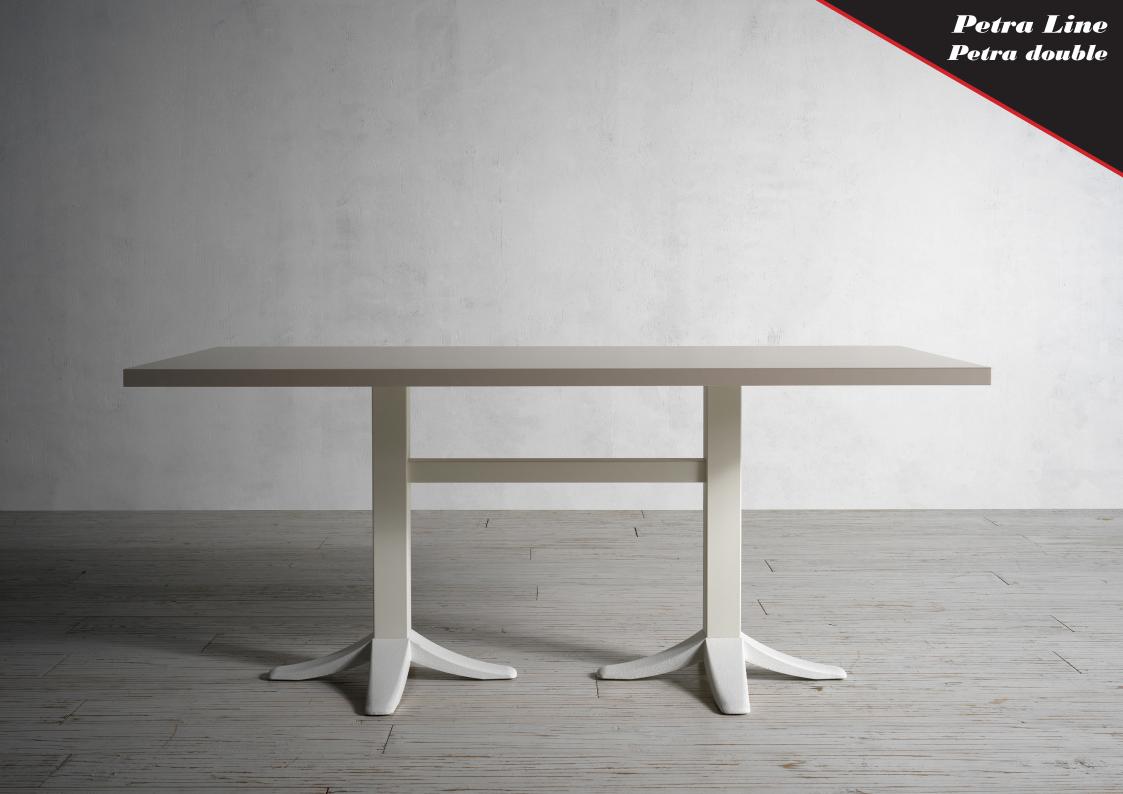

## **Petra Line**

Petra, new PF STILE's creation, with a strong and bold design, is a timeless base that can perfectly fit every space of the contract world. The double version is available in standard height (720 mm), as well lounge and bar sizes on request.

# Petra TOP 900 x 900 585 x 585 **PetraQ** TOP 800 x 800 585 x 585 Petra double TOP 2000 x 1000 / 2200 x 1000 80 585 x 585

1355 x 585