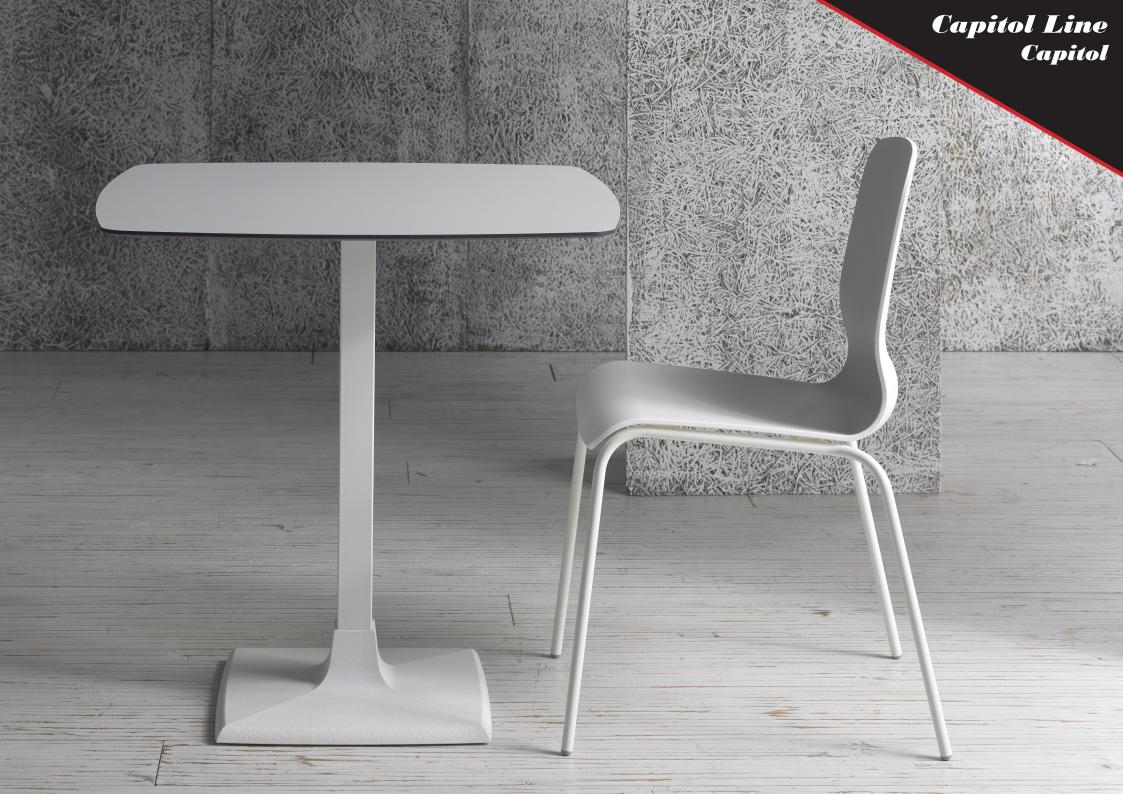

# Capitol Line

Capitol is the brand-new PF Stile's line, entirely made of cast iron, with an essential yet strong and bold design. It has a particular square ballast, that makes this line unique and perfect for the contract world. It is available in three different heights and can be customized with various finishes.