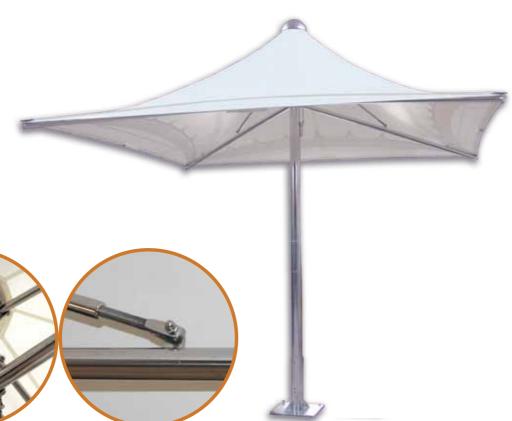

## KITE

Kite is the umbrella of the future.

The sturdy structure in galvanized iron, the electric opening mechanism, the specific curved shape of the canopy, made of pretensioned PVC: all these, and many other features make Kite the ideal choice for places heavily exposed to the wind or subject to frequent climate changes.