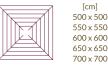

#### **CANOPY SHAPES & SIZES**

450x 550 500x 600 550x 650 600 x 700

[cm]

[cm]

650 x 650 700 x 700 [cm] Ø 550