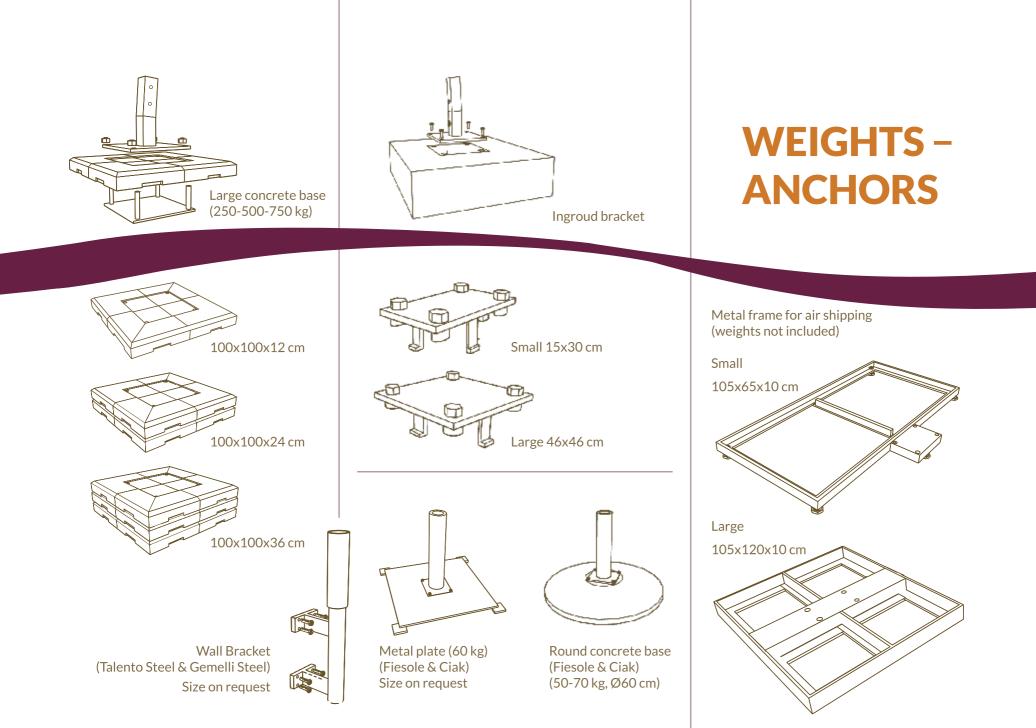

All our umbrellas have a reinforced concrete base that can also be made as underground installation plates, wall-mounted brackets or other customized solutions.