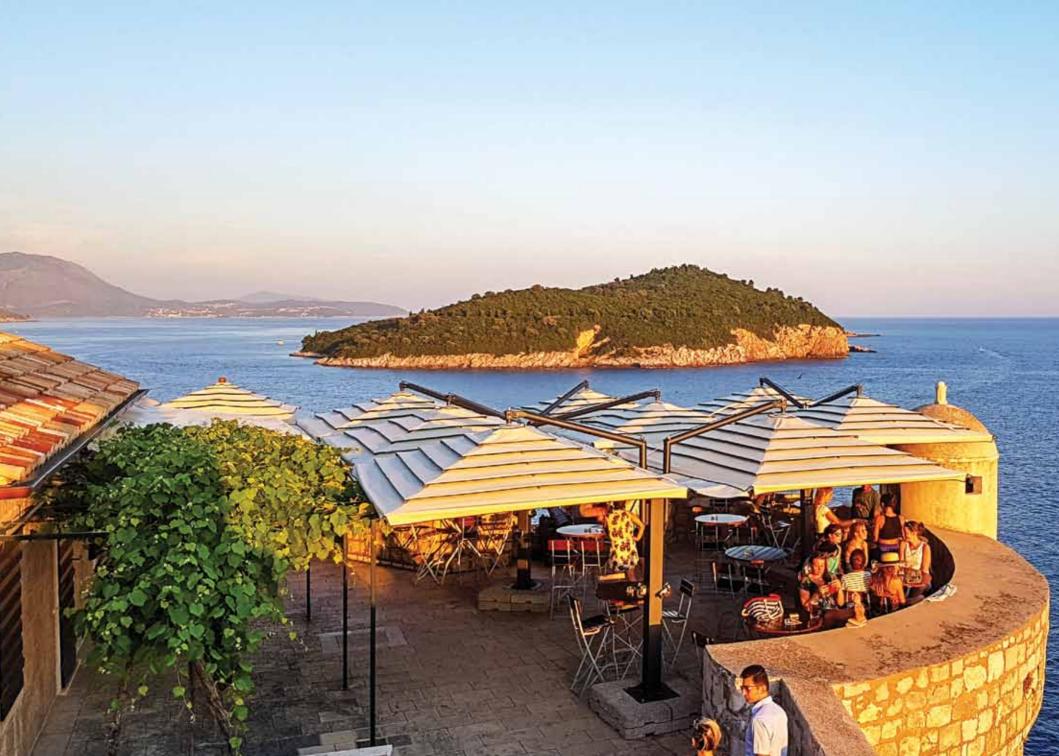

the minimum footprint and that can be made with wall anchors customized to your needs. We offer a classic version, with stainless steel pole and aluminum ribs or a mirror polished stainless steel version, particularly suitable for installation on yachts or modern style buildings.





FEATURES

**OPTIONAL** 

#### **CANOPY SHAPES & SIZES**





[cm]





Ø 450

WHY MISTER? Monumental Strong Elegant

and and

1. A

 6

0



## **MISTER**

Monumental. Mister is a gentle and friendly giant who, thanks to his 14x14 side pole, can hold canopies covering a space of up to 25m<sup>2</sup>. It can be made with a 360° rotating base, to allow you to enjoy its shade throughout the day.







FEATURES

**OPTIONAL** 

360

## **CANOPY SHAPES & SIZES**





[cm] 400 x 400 500 x 500



[cm] Ø 500 Ø 600







# MULTIPLE CANOPY UMBRELLAS

### WHY GEMELLI LATERALE ?

Double canopy on one pole Size up to 5x10m Perfect for rectangular spaces



Two canopies supported by a side pole and joined by fabric rain gutters, will allow you to cover rectangular spaces up to 5x10m and to fully enjoy the space below.

The elegant line and the best quality materials make Gemelli Laterale a real classic.





**OPTIONAL FEATURES** 

#### **CANOPY SHAPES & SIZES**



### WHY GEMELLI CENTRALE ?

Double canopy on one pole Size up to 5x10m Perfect for rectangular spaces

ODDO



Two canopies this time supported by a central pole. It is the ideal solution if you want to cover large spaces, leaving the side passages free. The central base can be used to create additional seating or as a table.





**STANDARD FE