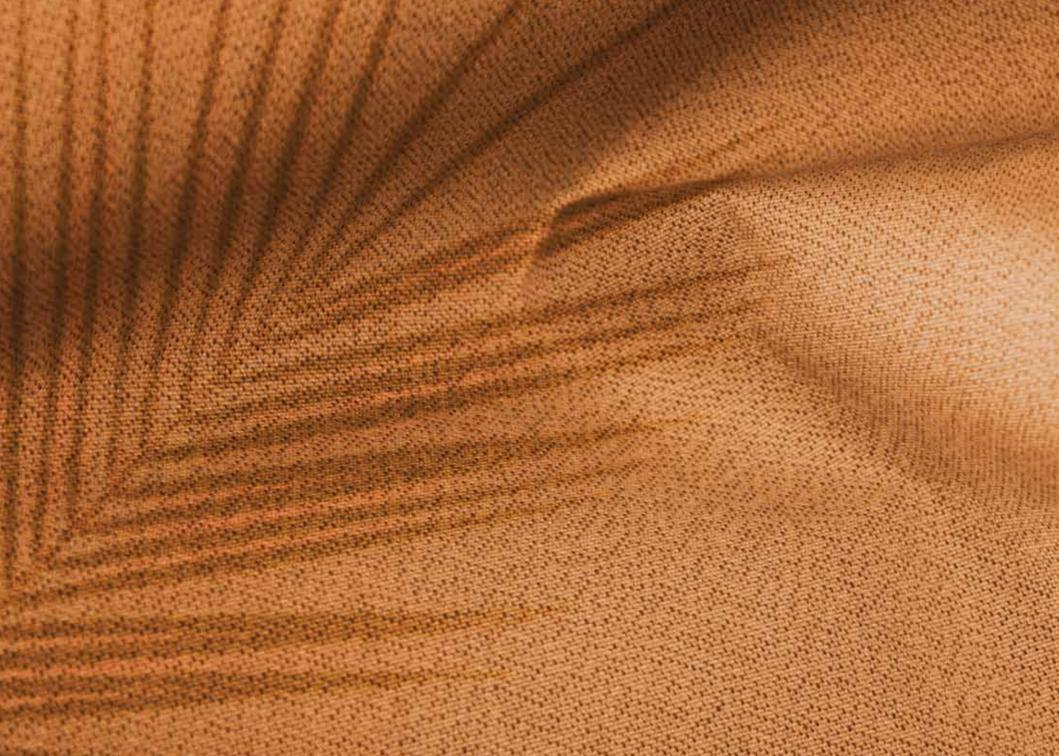

# FABRIC & COLORS

The fabric is the most exposed part of the umbrella. Ensuring fabric's durability and vividness of color is vital in order to keep the umbrellas enticing through the test of time.

# ACRYLIC

Teflon-treated acrylic is non-decomposable fabric with superior resistance to water and dirt.

100%-solution dyed acrylic fibres are fibres made through a complex process of impregnation that infiltrates the core of the fibre, thus ensuring bright and glowing colors. The coloured pigments ivmpregnate the polymer solution before the fibers are formed.

This ensures high resistance to wear, excellent colour fastness, optimum resistance and exceptional behaviour in outdoor conditions and in the presence of microorganisms.