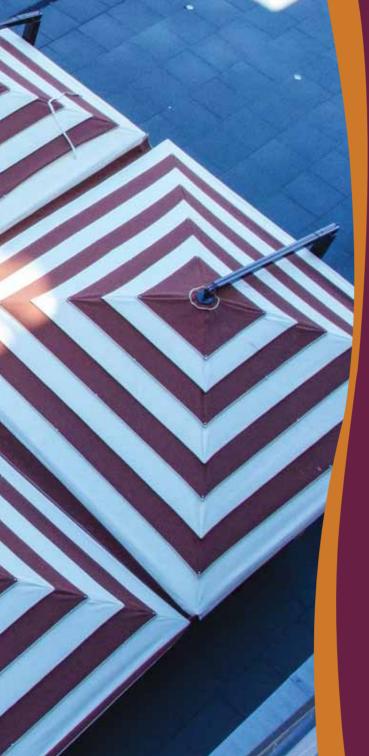

# CENTRAL POST UMBRELLAS

# FIESOLE

Fiesole is a real classic, and like any classic it fits perfectly into any environment.

Whether it is outside an elegant city restaurant or in the garden of a beach house, the result will always be impeccable: its timeless elegance, combined with the infinite possibilities of customization, make it the ideal choice for any outdoor space.