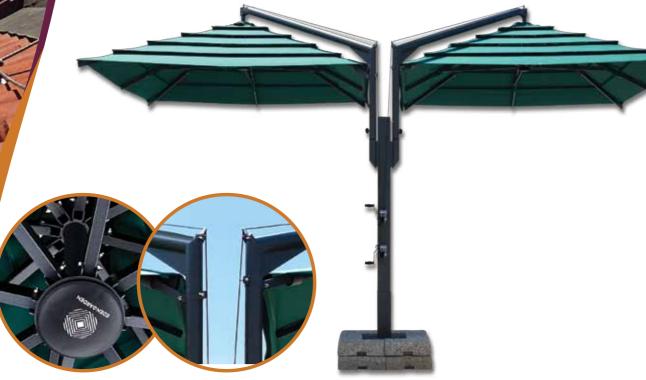

## WHY GEMELLI STEEL ?

Double canopy with rotation feature Wall anchor on request Raingutter included

# **GEMELLI STEEL**

We can consider Gemelli Steel as an evolution of Gemelli. The central pole can be square or round and the two canopies can be rotated 180 ° to guarantee you the possibility to enjoy the shade all day long. Optional wall anchor makes it suitable for any environment, especially yachts and terraces.