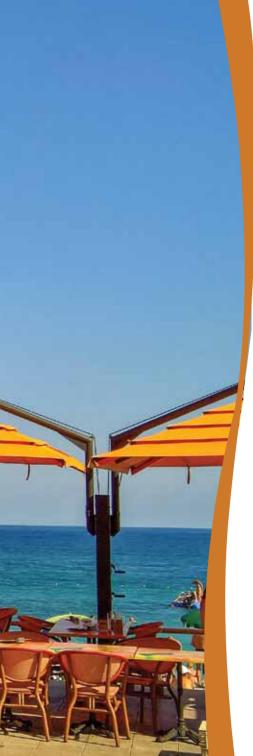

## A FEW STEPS TO CHOOSE THE **RIGHT** UMBRELLA

Think about your outdoor space. Do you want to cover it all or only partially? Take into account the area you are in: is there a lot of sun? Does it rain quite often? Is it very windy?

Which style of furniture do you prefer: classic or modern?

Consider the space you want your umbrella to cover: is there enough space for the base or is it better to anchor it? Look around you and think about the effect you want to achieve: do you want your umbrella to blend in with the surrounding environment or do you prefer to create some contrast? Take into consideration all the elements that you find important and contact us: we are at your complete disposal to provide you with advice and technical indications to make your outdoor space unique.