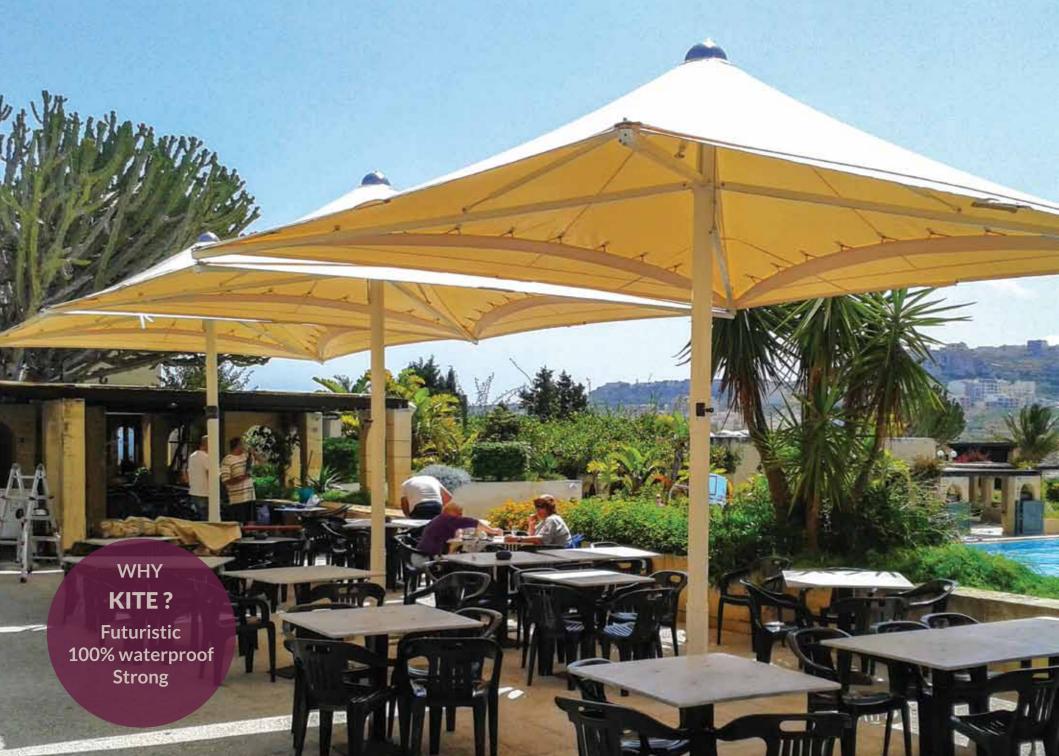

## KITE

Kite is the umbrella of the future.

The sturdy structure in galvanized iron, the electric opening mechanism, the specific curved shape of the canopy, made of pretensioned PVC: all these, and many other features make Kite the ideal choice for places heavily exposed to the wind or subject to frequent climate changes.