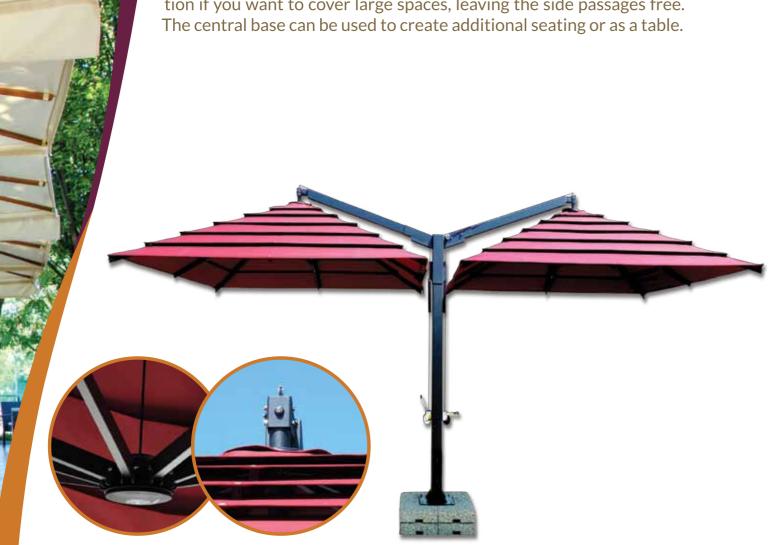

### WHY GEMELLI CENTRALE ?

Double canopy on one pole Size up to 5x10m Perfect for rectangular spaces

ODDO

Two canopies this time supported by a central pole. It is the ideal solution if you want to cover large spaces, leaving the side passages free. The central base can be used to create additional seating or as a table.