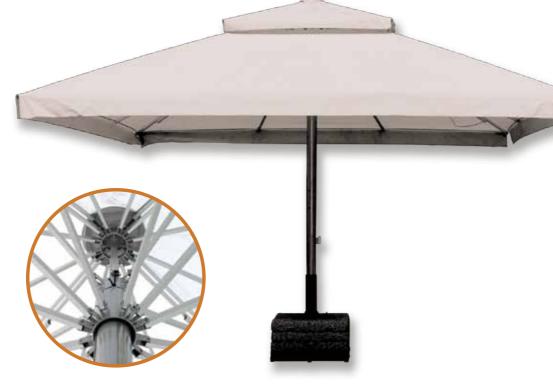

## **BIG FRIEND**

Imposing. The first adjective that comes to mind when looking at Big Friend. Big Friend combines the classic central pole umbrella with a natural predisposition to cover huge spaces: twelve reinforced aluminum ribs around a telescopic steel pole make it the ideal solution to cover large spaces in an elegant and functional way.

#### **CANOPY SHAPES & SIZES**

450x 550 500x 600 550x 650 600 x 700

[cm]

[cm]

650 x 650 700 x 700 [cm] Ø 550