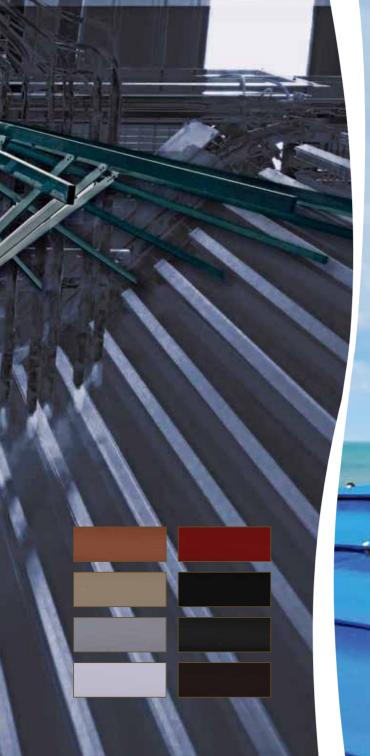

# FABRIC & COLORS

The fabric is the most exposed part of the umbrella. Ensuring fabric's durability and vividness of color is vital in order to keep the umbrellas enticing through the test of time.

### BINDING

Another detail to make your umbrella unique! The binding can be in the same color as the main fabric, or it can give a touch of freshness and a stronger personality to the umbrella with the choice of a contrasting color.