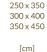

| [cm]      |
|-----------|
| 100 x 250 |
| 125 x 250 |
| 125 x 350 |
| 150 x 300 |
| 150 x 325 |
| 150 x 400 |
| 175 x 250 |
| 175 x 350 |
| 175 x 450 |
| 200 x 300 |
| 200 x 400 |
| 200 x 500 |
| 225 x 350 |
| 250 x 400 |
| 250 x 500 |
|           |