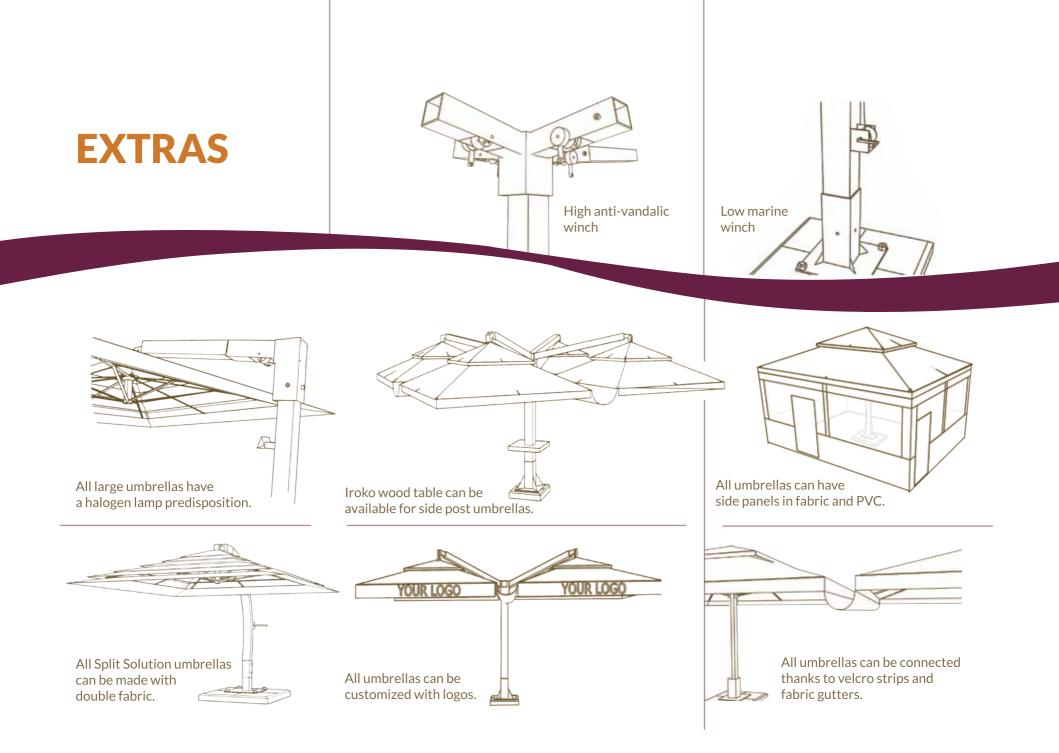

## **FEATURES**

Raised wind valve

Double pulley

Base included

Split solution

Telescopic

Raingutter

Wall anchor

180° Rotation

360° Rotation

Strong wind resistance

High Winch (Anti-vandalic)

6-7

### SPLIT SOLUTION

The SPLIT® SOLUTION is a patented anti-wind system with six overlapping fabric strips that help put an end to the "sail effect" caused by wind blowing against the canopy. The air passes through the layers without making any damage to the umbrella.

Standard umbrella canopy leaves the hot air trapped under the umbrella, the SPLIT® SOLUTION allows hot air to escape and enhances the chill sensation, making your staying under your umbrella way more pleasant even during the hottest days.