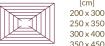

#### **CANOPY SHAPES & SIZES**

[cm] 200 x 300 250 x 350 300 x 400

[cm]

[cm] Ø 300 Ø 350 Ø 400 ( Continue and the set

MARPURGI

MARPHROI

.

100