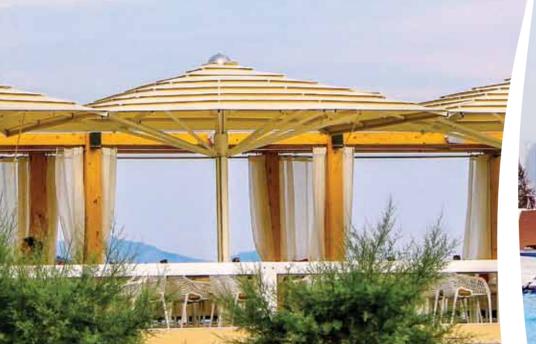

# FIESOLE

Fiesole is a real classic, and like any classic it fits perfectly into any environment.

Whether it is outside an elegant city restaurant or in the garden of a beach house, the result will always be impeccable: its timeless elegance, combined with the infinite possibilities of customization, make it the ideal choice for any outdoor space.

#### **CANOPY SHAPES & SIZES**

[cm] 200 x 300 250 x 350 300 x 400

[cm]

[cm] Ø 300 Ø 350 Ø 400 ( Continue and the set

MARPURGI

MARPHROI

.

100