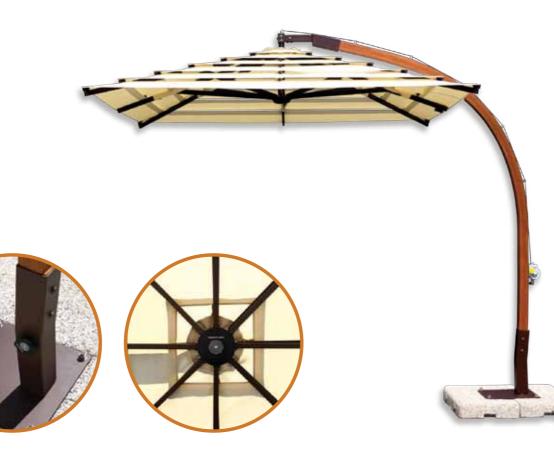

## **BIG FRIEND**

Imposing. The first adjective that comes to mind when looking at Big Friend. Big Friend combines the classic central pole umbrella with a natural predisposition to cover huge spaces: twelve reinforced aluminum ribs around a telescopic steel pole make it the ideal solution to cover large spaces in an elegant and functional way.