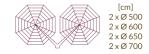

#### **CANOPY SHAPES & SIZES**

450x 550 500x 600 550x 650 600 x 700

[cm]

[cm]

650 x 650 700 x 700 [cm] Ø 550