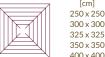

#### **CANOPY SHAPES & SIZES**

[cm] 200 x 300 250 x 350 300 x 400

[cm] 300 x 300 350 x 350

[cm] Ø 300 Ø 350 Ø 400