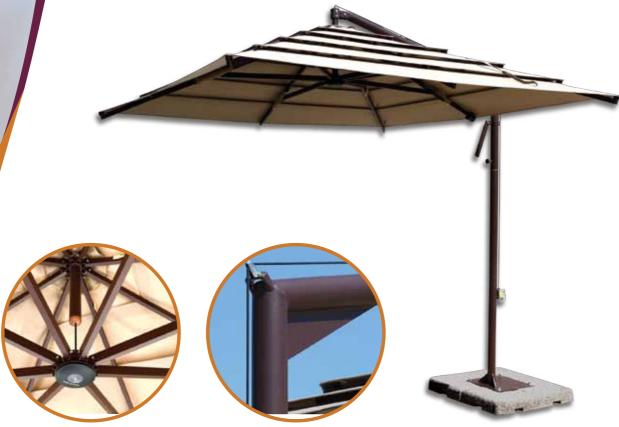

## **TALENTO**

When designing Talento, we had one purpose in mind: a versatile umbrella.

Its medium size, combined with the side pole that leaves the space underneath the canopy completely free, and the possibility to rotate by 360°, make Talento a perfect choice for both private and professional use.

#### **CANOPY SHAPES & SIZES**

200 x 300 250 x 350 300 x 400 350 x 450

[cm]

[cm]