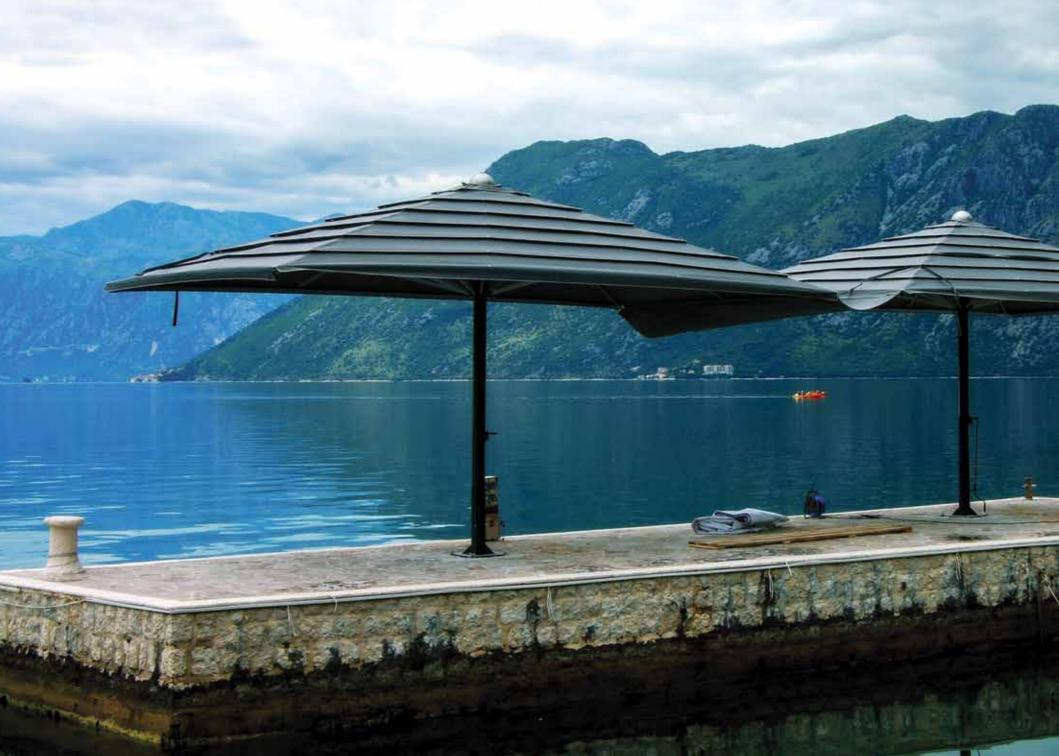

## **BIG FRIEND**

Imposing. The first adjective that comes to mind when looking at Big Friend. Big Friend combines the classic central pole umbrella with a natural predisposition to cover huge spaces: twelve reinforced aluminum ribs around a telescopic steel pole make it the ideal solution to cover large spaces in an elegant and functional way.