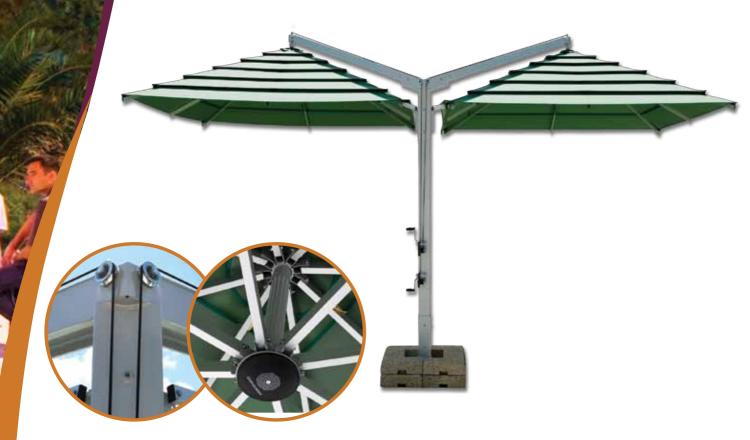

### WHY GEMELLI CENTRALE ?

Double canopy on one pole Size up to 5x10m Perfect for rectangular spaces

ODDO

Two canopies this time supported by a central pole. It is the ideal solution if you want to cover large spaces, leaving the side passages free. The central base can be used to create additional seating or as a table.

# **GEMELLI STEEL**

We can consider Gemelli Steel as an evolution of Gemelli. The central pole can be square or round and the two canopies can be rotated 180 ° to guarantee you the possibility to enjoy the shade all day long. Optional wall anchor makes it suitable for any environment, especially yachts and terraces.