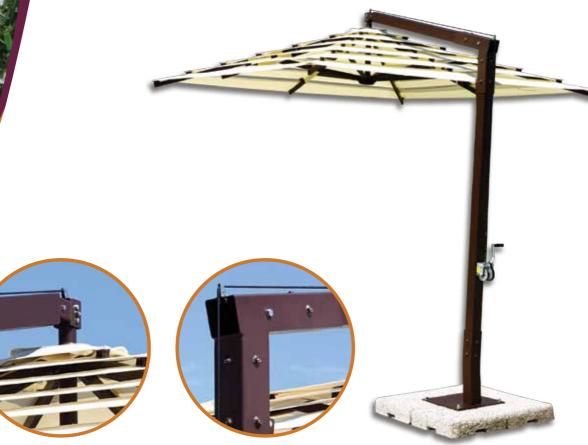

## CIAK

The inspiration for Ciak was given to us by the narrow streets of the ancient centers of many European cities.

Ciak is able to exploit the outdoor space in the best possible way: the side pole creates the minimum bulk and the wide range of possible sizes make it perfect for covering spaces that extend in width and not in depth.

## ARCO

Arco's appearance is iconic. With the curvature of the iroko wood, which gives the pole its characteristic arch-shaped appearance, there is no exterior that cannot be redefined and embellished by Arco.

# **TALENTO STEEL**

The constant research to optimize space has led us to create Talento Steel, an umbrella with simple and essential lines that creates the minimum footprint and that can be made with wall anchors customized to your needs. We offer a classic version, with stainless steel pole and aluminum ribs or a mirror polished stainless steel version, particularly suitable for installation on yachts or modern style buildings.