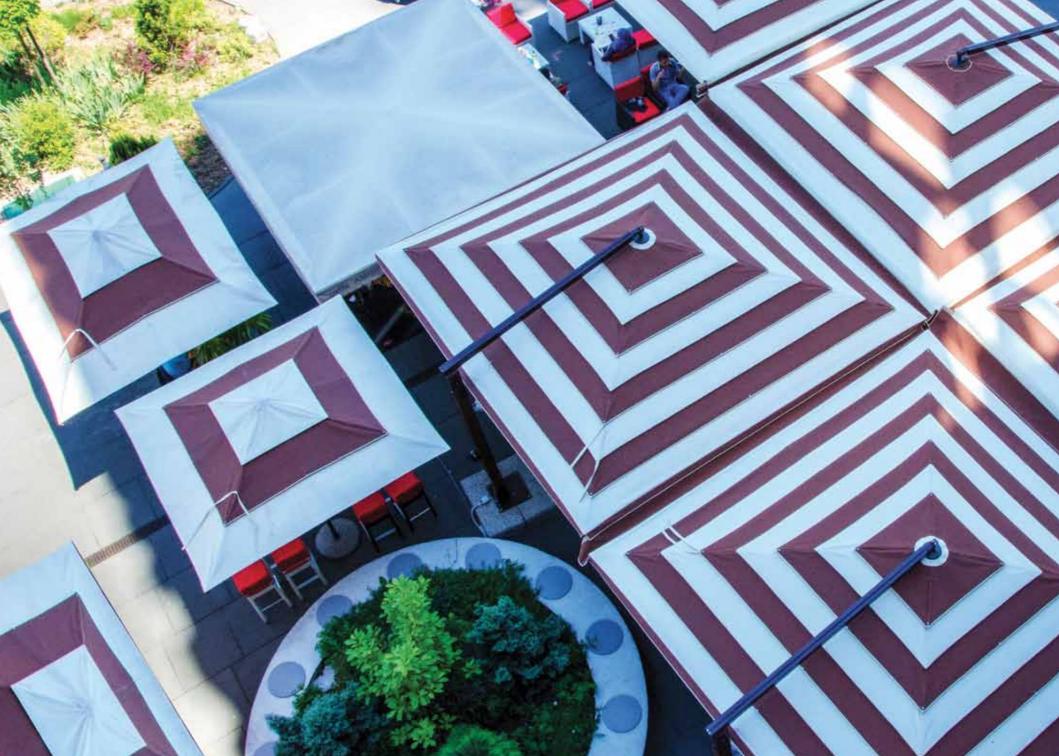

### WHY GEMELLI LATERALE ?

Double canopy on one pole Size up to 5x10m Perfect for rectangular spaces

Two canopies supported by a side pole and joined by fabric rain gutters, will allow you to cover rectangular spaces up to 5x10m and to fully enjoy the space below.

The elegant line and the best quality materials make Gemelli Laterale a real classic.

**OPTIONAL FEATURES** 