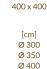

y 360°, make Talento a perfect choice for both private and professional use.





FEATURES

**OPTIONAL** 

#### **CANOPY SHAPES & SIZES**



200 x 300 250 x 350 300 x 400 350 x 450

[cm]

[cm]





### WHY TALENTO STEEL ?

Minimalistic Stainless steel construction Minimal footprint

101



# **TALENTO STEEL**

The constant research to optimize space has led us to create Talento Steel, an umbrella with simple and essential lines that creates the minimum footprint and that can be made with wall anchors customized to your needs. We offer a classic version, with stainless steel pole and aluminum ribs or a mirror polished stainless steel version, particularly suitable for installation on yachts or modern style buildings.





FEATURES

**OPTIONAL** 

#### **CANOPY SHAPES & SIZES**





[cm]





Ø 450

WHY MISTER? Monumental Strong Elegant

and and

1. A

 6

0



## **MISTER**

Monumental. Mister is a gentle and friendly giant who, thanks to his 14x14 side pole, can hold canopies covering a space of up to 25m<sup>2</sup>. It can be made with a 360° rotating base, to allow you to enjoy its shade throughout the day.







FEATURES

**OPTIONAL** 

360

## **CANOPY SHAPES & SIZES**





[cm] 400 x 400 500 x 500



[cm] Ø 500 Ø 600







# MULTIPLE CANOPY UMBRELLAS

### WHY GEMELLI LATERALE ?

Double canopy on one pole Size up to 5x10m Perfect for rectangular spaces



Two canopies supported by a side pole and joined by fabric rain gutters, will allow you to cover rectangular spaces up to 5x10m and to fully enjoy the space below.

The elegant line and the best quality materials ma