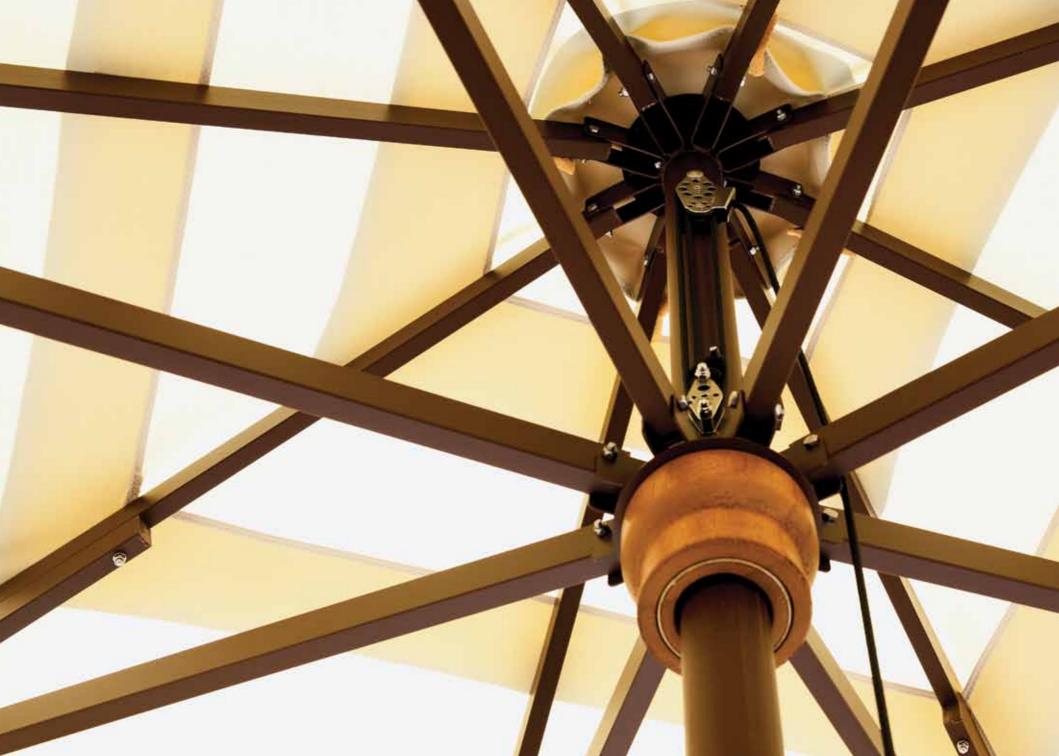

### DURABILITY

In the choice of our materials and their processing we leave nothing to chance: the solidity and versatility of the iroko wood, the reliability of the reinforced concrete bases, the strength of the reinforced and oven-painted steel, the longevity of the stainless steel and the undisputed quality of our fabrics allow us to guarantee each component of our umbrellas for two years.

## FINISHING

EdenGarden's aluminum frames are powdercoated or eloxated on request. For all umbrellas up to size of 4x4 m with a raised valve, the ribs can be made out of Iroko wood or aluminum. Larger umbrellas and umbrellas with patented Split Solution system can be made only with aluminium ribs. All other metal components are zinc-plated and powder-coated (except for aluminum ribs and mirror polished stainless steeel umbrellas).