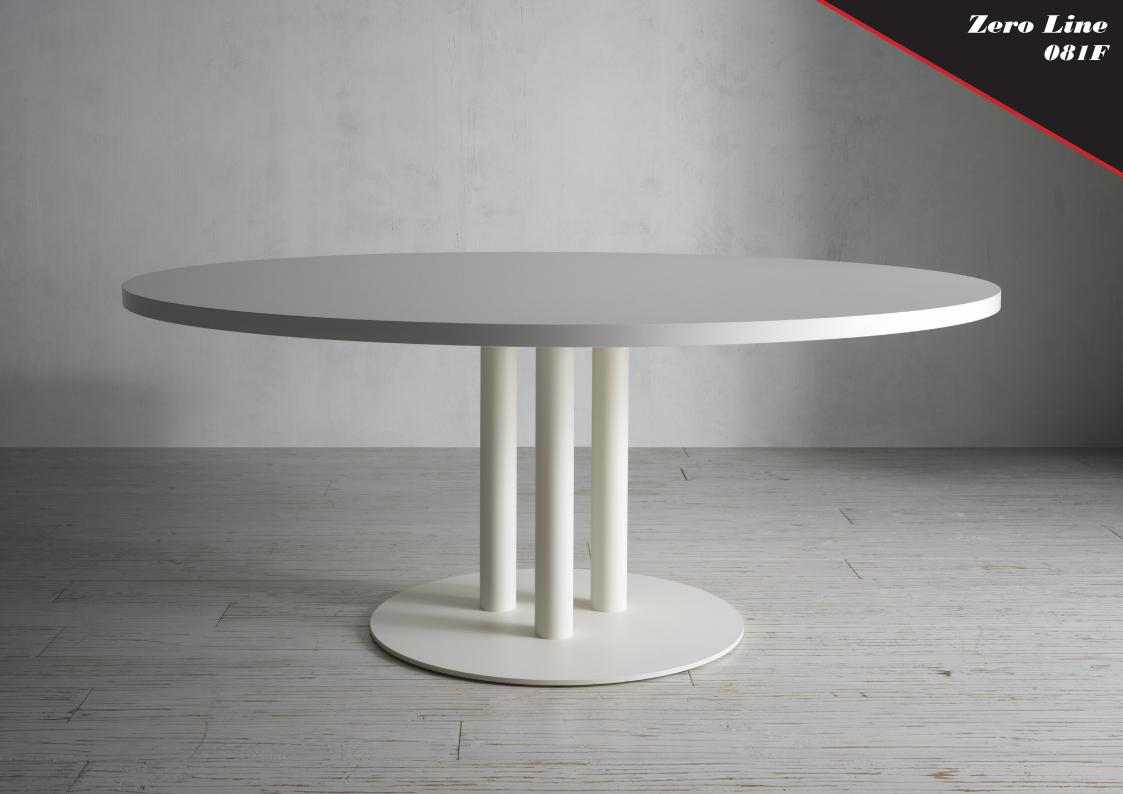

## **Zero Line**

Zero Line is entirely made of steel, and has been designed to satisfy various needs. Base 048F and 060F Double have both the square ballast and the double crossbeam, model 081 has a round base instead, and it is characterized by its 3 central columns, also round. They are available in standard height, as well lounge and bar sizes on request.

## 048F DOUBLE TOP 2000 x 900 / 2200 x 900 80 x 80 480 x 480 1570 x 480 **060F DOUBLE** TOP 2400 x 1000 / 2600 x 1000 80 x 80 600 x 600 1730 x 600 081F TOP ø 2000