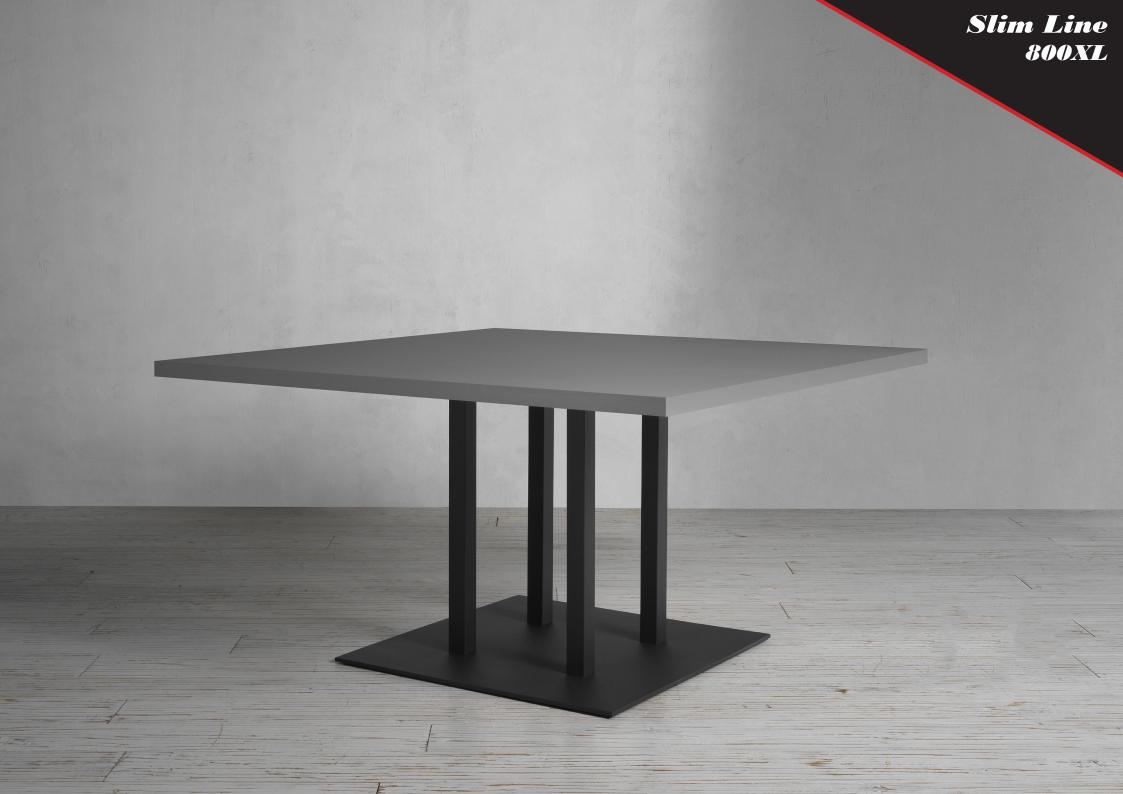

## Slim Line

Base Slim 800 with square ballast and columns, has been designed to satisfy costumers' need to support wide tops. Its 4 central columns and the reinforced iron plate, give essentiality and style to this base. Model 800XL, with four aluminium "Star" crosses, allow to support oversize tops. Slim 800 and 800XL are available in standard height, as well lounge and bar sizes on request.

#### 800XL

TOP 1600 x 1600 / 1800 x 1800