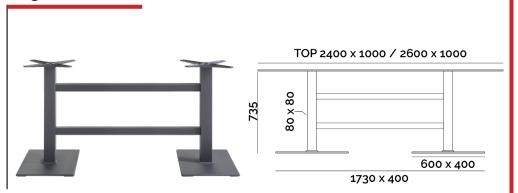

## Q Ghisa Line

Q line in cast iron, with its strong and squared shapes, is easily recognisable as a PF Stile's creation, by the square step between the ballast and the column. 110BQ and 105QS double, which belong to this line, are perfect for oversize tops. With the double crossbeam, these bases are extremely stable and aesthetically intriguing, and have been designed to satisfy the new needs of the contract world. 110BQ and 105QS double are available in standard height, as well lounge and bar sizes on request.

#### 105QS DOUBLE