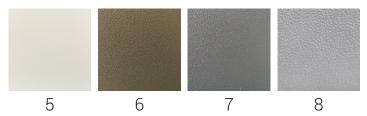

el Aluminum

#### Industrial paintings



09. Corten, 10. Rust, 11. Graphite Grey, 12. Coal Black, 13. Gunmetal, 14. Burnished Steel

#### Note

ø 800





## Q Ghisa Line

Q line in cast iron, with its strong and squared shapes, is easily recognisable as a PF Stile's creation, by the square step between the ballast and the column. 110BQ and 105QS double, which belong to this line, are perfect for oversize tops. With the double crossbeam, these bases are extremely stable and aesthetically intriguing, and have been designed to satisfy the new needs of the contract world. 110BQ and 105QS double are available in standard height, as well lounge and bar sizes on request.

#### 110BQ DOUBLE



#### 105QS DOUBLE



#### Standard finishes



3

03. Orange Peel Effect Black

#### Special finishes



05. Wrinkle White, 06. Wrinkle Cappuccino, 07. Wrinkle Grey, 08. Orange Peel Aluminum

#### Industrial paintings



09. Corten, 10. Rust, 11. Graphite Grey, 12. Coal Black, 13. Gunmetal, 14. Burnished Steel

#### Note



## **Vulcano Line**

Vulcano line is PF Stile's main flagship, original and sophisticated, perfect for every environment. Base 2003 Double, composed of cast iron ballast and steel columns, is available in standard height, as well lounge and bar sizes on request.

#### 2003 DOUBLE



#### Standard finishes



3

03. Orange Peel Effect Black

#### Special finishes



05. Wrinkle White, 06. Wrinkle Cappuccino, 07. Wrinkle Grey, 08. Orange Peel Aluminum

#### Industrial paintings



09. Corten, 10. Rust, 11. Graphite Grey, 12. Coal Black, 13. Gunmetal, 14. Burnished Steel

#