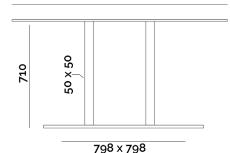

## Slim Line

Base Slim 800 with square ballast and columns, has been designed to satisfy costumers' need to support wide tops. Its 4 central columns and the reinforced iron plate, give essentiality and style to this base. Model 800XL, with four aluminium "Star" crosses, allow to support oversize tops. Slim 800 and 800XL are available in standard height, as well lounge and bar sizes on request.

#### 800

#### TOP 1400 x 1400 / 1600 x 1600