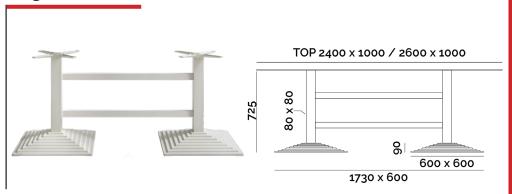

#### 603 DOUBLE

## Giza Line

103 and 603 double are the new arrivals in the GIZA line, characterised by the stair-like ballasts and the square columns. The double crossbeam gives an incredible stability and a unique touch to these bases. They are available in standard height, as well lounge and bar sizes on request.