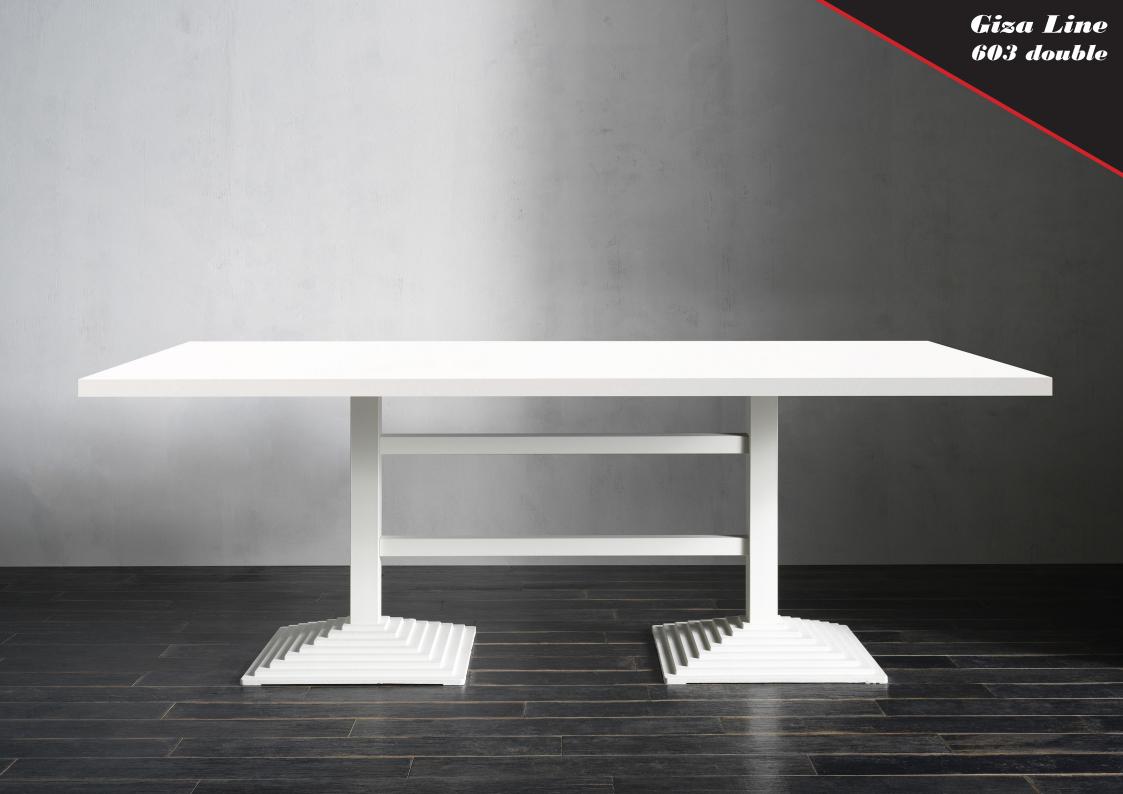

## Giza Line

103 and 603 double are the new arrivals in the GIZA line, characterised by the stair-like ballasts and the square columns. The double crossbeam gives an incredible stability and a unique touch to these bases. They are available in standard height, as well lounge and bar sizes on request.

#### 603 DOUBLE