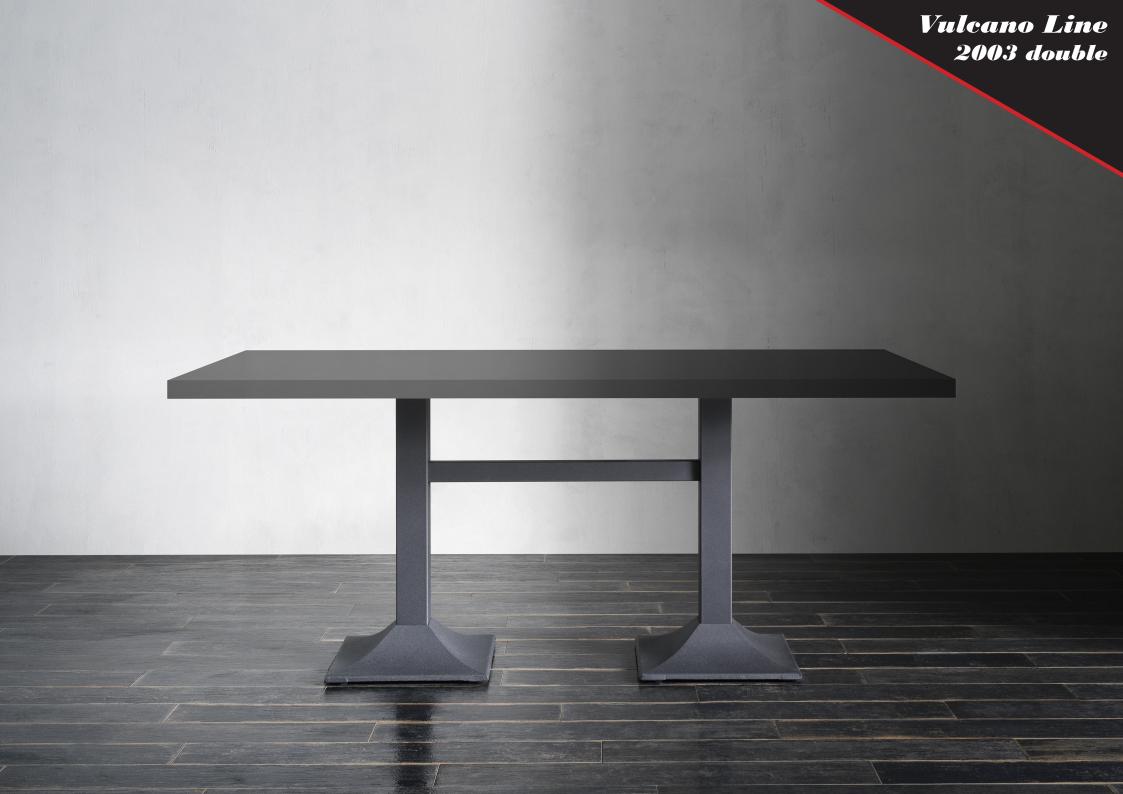

## **Vulcano Line**

Vulcano line is PF Stile's main flagship, original and sophisticated, perfect for every environment. Base 2003 Double, composed of cast iron ballast and steel columns, is available in standard height, as well lounge and bar sizes on request.

#### 2003 DOUBLE