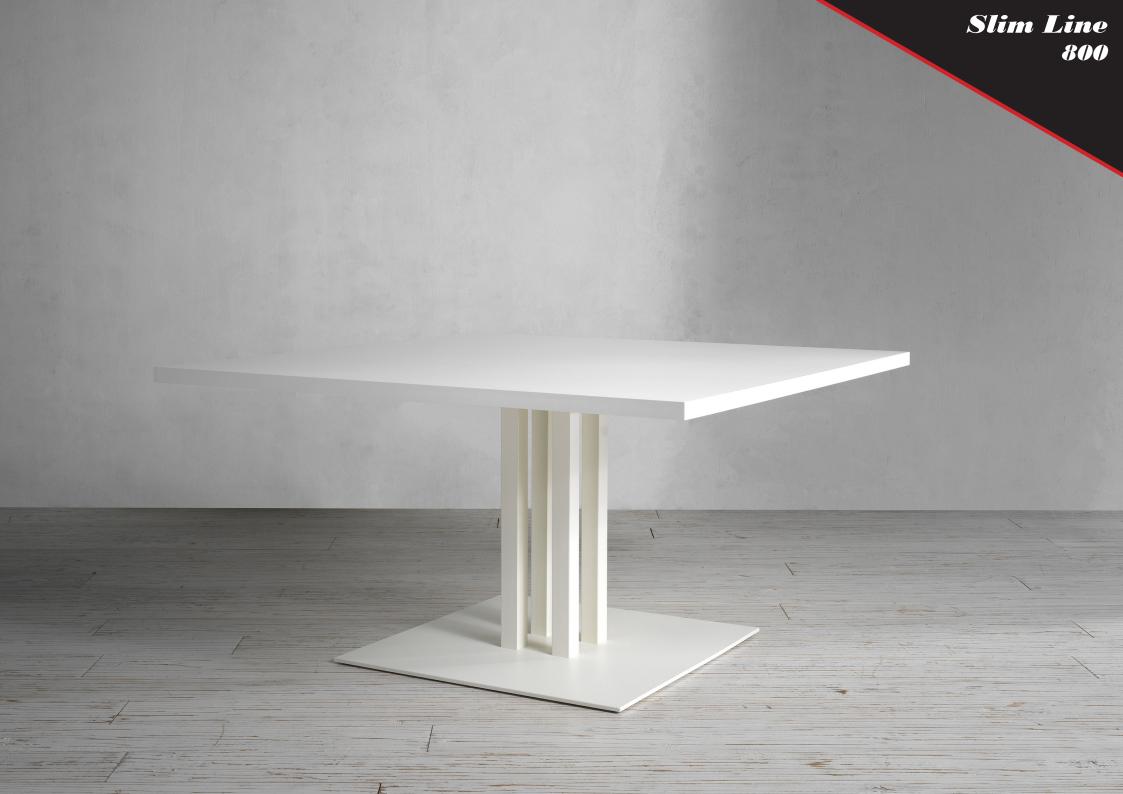

## Slim Line

Base Slim 800 with square ballast and columns, has been designed to satisfy costumers' need to support wide tops. Its 4 central columns and the reinforced iron plate, give essentiality and style to this base. Model 800XL, with four aluminium "Star" crosses, allow to support oversize tops. Slim 800 and 800XL are available in standard height, as well lounge and bar sizes on request.

#### 800

#### TOP 1400 x 1400 / 1600 x 1600