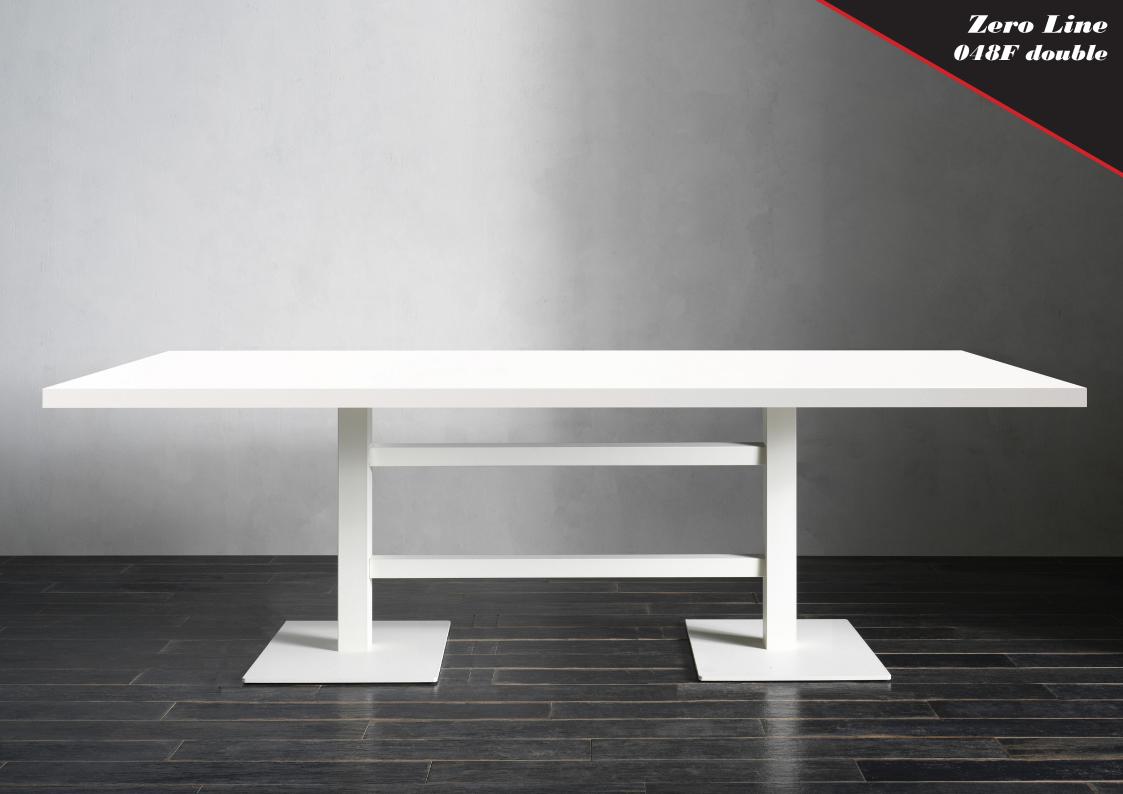

## **Zero Line**

Zero Line is entirely made of steel, and has been designed to satisfy various needs. Base 048F and 060F Double have both the square ballast and the double crossbeam, model 081 has a round base instead, and it is characterized by its 3 central columns, also round. They are available in standard height, as well lounge and bar sizes on request.

## 048F DOUBLE TOP 2000 x 900 / 2200 x 900 80 x 80 480 x 480 1570 x 480 **060F DOUBLE** TOP 2400 x 1000 / 2600 x 1000 80 x 80 600 x 600 1730 x 600 081F TOP ø 2000