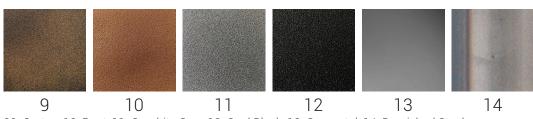

#### Standard finishes

01. Satin Inox, 03. Orange Peel Effect Black

#### Special finishes

05. Wrinkle White, 06. Wrinkle Cappuccino, 07. Wrinkle Grey, 08. Orange Peel Aluminum

#### Industrial paintings

09. Corten, 10. Rust, 11. Graphite Grey, 12. Coal Black, 13. Gunmetal, 14. Burnished Steel