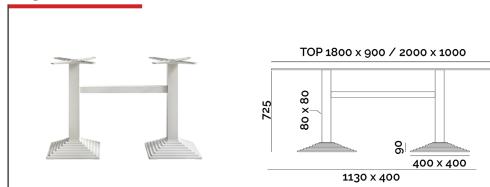

#### **103 DOUBLE**

## Giza Line

103 and 603 double are the new arrivals in the GIZA line, characterised by the stair-like ballasts and the square columns. The double crossbeam gives an incredible stability and a unique touch to these bases. They are available in standard height, as well lounge and bar sizes on request.