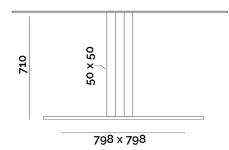

## Slim Line

Base Slim 800 with square ballast and columns, has been designed to satisfy costumers' need to support wide tops. Its 4 central columns and the reinforced iron plate, give essentiality and style to this base. Model 800XL, with four aluminium "Star" crosses, allow to support oversize tops. Slim 800 and 800XL are available in standard height, as well lounge and bar sizes on request.

#### 800

#### TOP 1400 x 1400 / 1600 x 1600