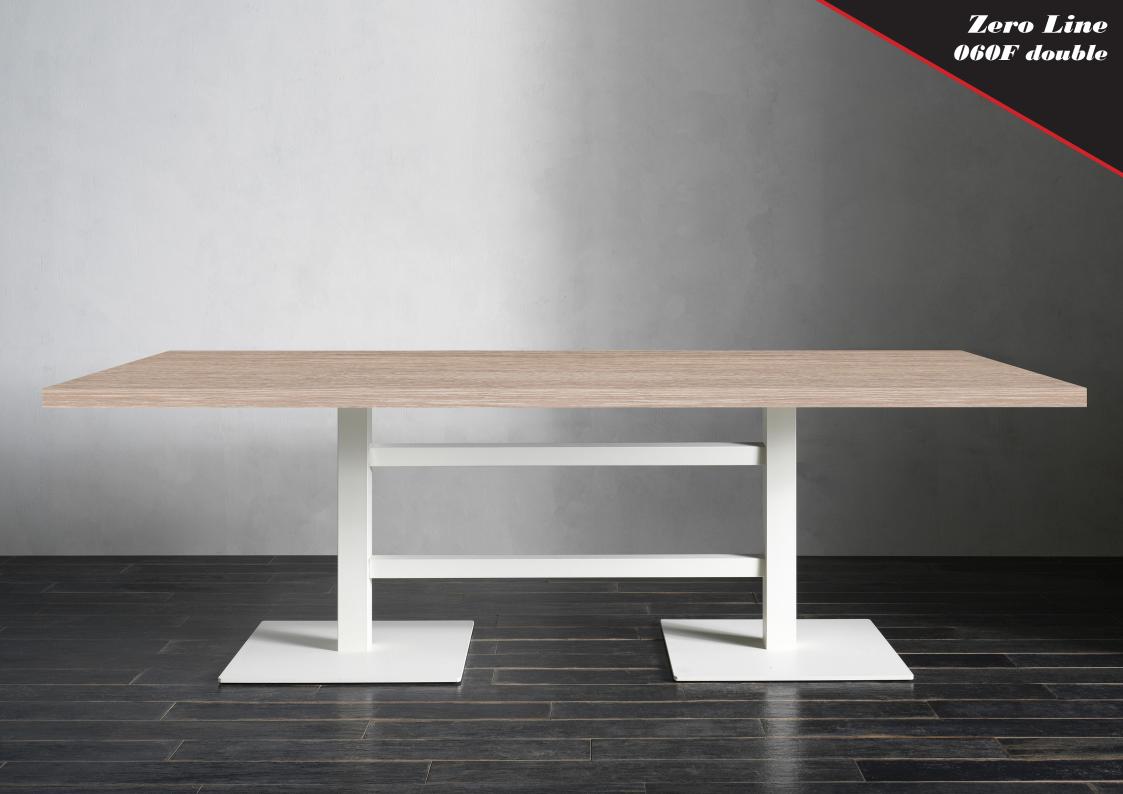

## **Zero Line**

Zero Line is entirely made of steel, and has been designed to satisfy various needs. Base 048F and 060F Double have both the square ballast and the double crossbeam, model 081 has a round base instead, and it is characterized by its 3 central columns, also round. They are available in standard height, as well lounge and bar sizes on request.

## 048F DOUBLE TOP 2000 x 900 / 2200 x 900 80 x 80 480 x 480 1570 x 480 **060F DOUBLE** TOP 2400 x 1000 / 2600 x 1000 80 x 80 600 x 600 1730 x 600 081F TOP ø 2000