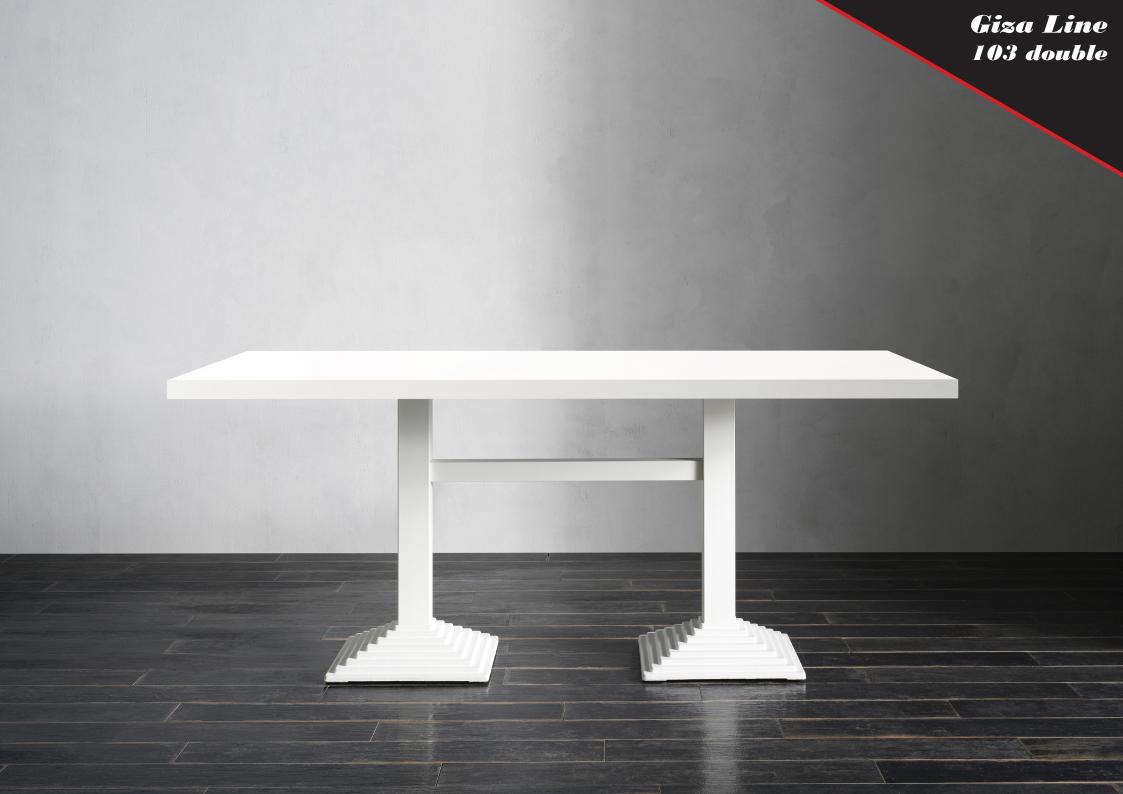

## Giza Line

103 and 603 double are the new arrivals in the GIZA line, characterised by the stair-like ballasts and the square columns. The double crossbeam gives an incredible stability and a unique touch to these bases. They are available in standard height, as well lounge and bar sizes on request.

#### **103 DOUBLE**