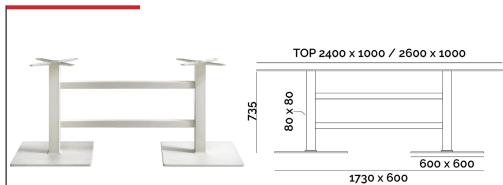

## **Zero Line**

Zero Line is entirely made of steel, and has been designed to satisfy various needs. Base 048F and 060F Double have both the square ballast and the double crossbeam, model 081 has a round base instead, and it is characterized by its 3 central columns, also round. They are available in standard height, as well lounge and bar sizes on request.

## 048F DOUBLE TOP 2000 x 900 / 2200 x 900 80 x 80 480 x 480 1570 x 480 **060F DOUBLE** TOP 2400 x 1000 / 2600 x 1000 80 x 80 600 x 600 1730 x 600 081F TOP ø 2000