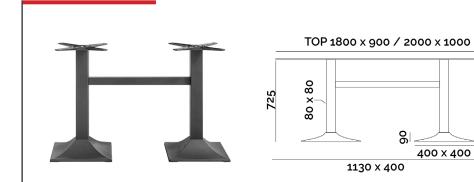

and have been designed to satisfy the new needs of the contract world. 110BQ and 105QS double are available in standard height, as well lounge and bar sizes on request.

#### 110BQ DOUBLE



#### 105QS DOUBLE



#### Standard finishes



3

03. Orange Peel Effect Black

#### Special finishes



05. Wrinkle White, 06. Wrinkle Cappuccino, 07. Wrinkle Grey, 08. Orange Peel Aluminum

#### Industrial paintings



09. Corten, 10. Rust, 11. Graphite Grey, 12. Coal Black, 13. Gunmetal, 14. Burnished Steel

#### Note



## **Vulcano Line**

Vulcano line is PF Stile's main flagship, original and sophisticated, perfect for every environment. Base 2003 Double, composed of cast iron ballast and steel columns, is available in standard height, as well lounge and bar sizes on request.

#### 2003 DOUBLE



#### Standard finishes



3

03. Orange Peel Effect Black

#### Special finishes



05. Wrinkle White, 06. Wrinkle Cappuccino, 07. Wrinkle Grey, 08. Orange Peel Aluminum

#### Industrial paintings



09. Corten, 10. Rust, 11. Graphite Grey, 12. Coal Black, 13. Gunmetal, 14. Burnished Steel

#### Note





## Giza Line

103 and 603 double are the new arrivals in the GIZA line, characterised by the stair-like ballasts and the square columns. The double crossbeam gives an incredible stability and a unique touch to these bases. They are available in standard height, as well lounge and bar sizes on request.

#### **103 DOUBLE**



#### 603 DOUBLE



#### Standard finishes



3

03. Orange Peel Effect Black

#### Special finishes



05. Wrinkle White, 06. Wrinkle Cappuccino, 07. Wrinkle Grey,