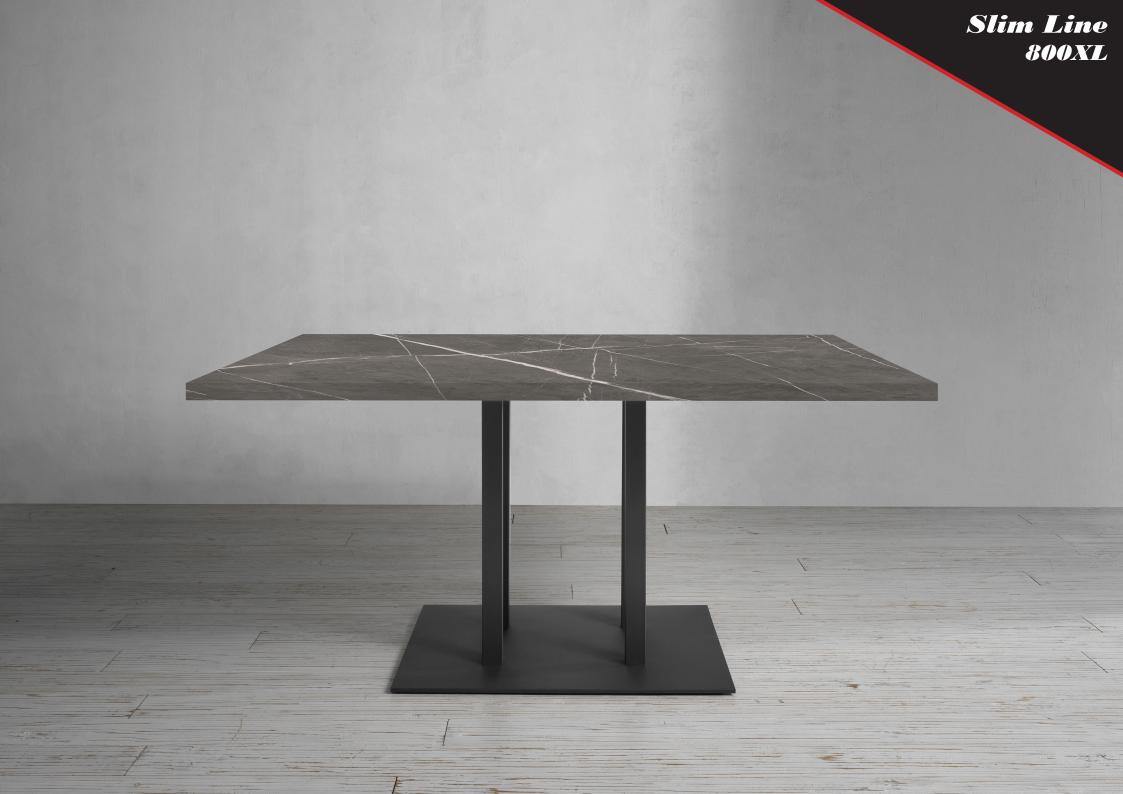

## Slim Line

Base Slim 800 with square ballast and columns, has been designed to satisfy costumers' need to support wide tops. Its 4 central columns and the reinforced iron plate, give essentiality and style to this base. Model 800XL, with four aluminium "Star" crosses, allow to support oversize tops. Slim 800 and 800XL are available in standard height, as well lounge and bar sizes on request.

#### 800XL

TOP 1600 x 1600 / 1800 x 1800