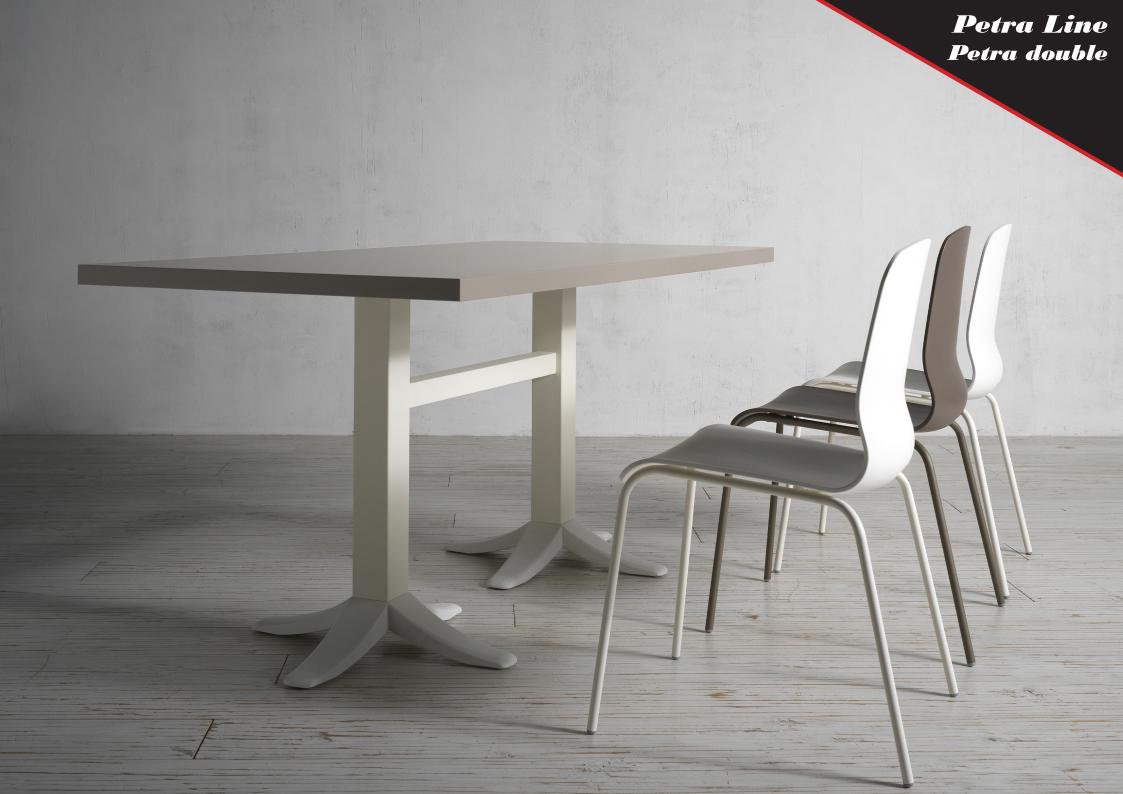

## **Petra Line**

Petra, new PF STILE's creation, with a strong and bold design, is a timeless base that can perfectly fit every space of the contract world. The double version is available in standard height, as well lounge and bar sizes on request.

#### PETRA DOUBLE