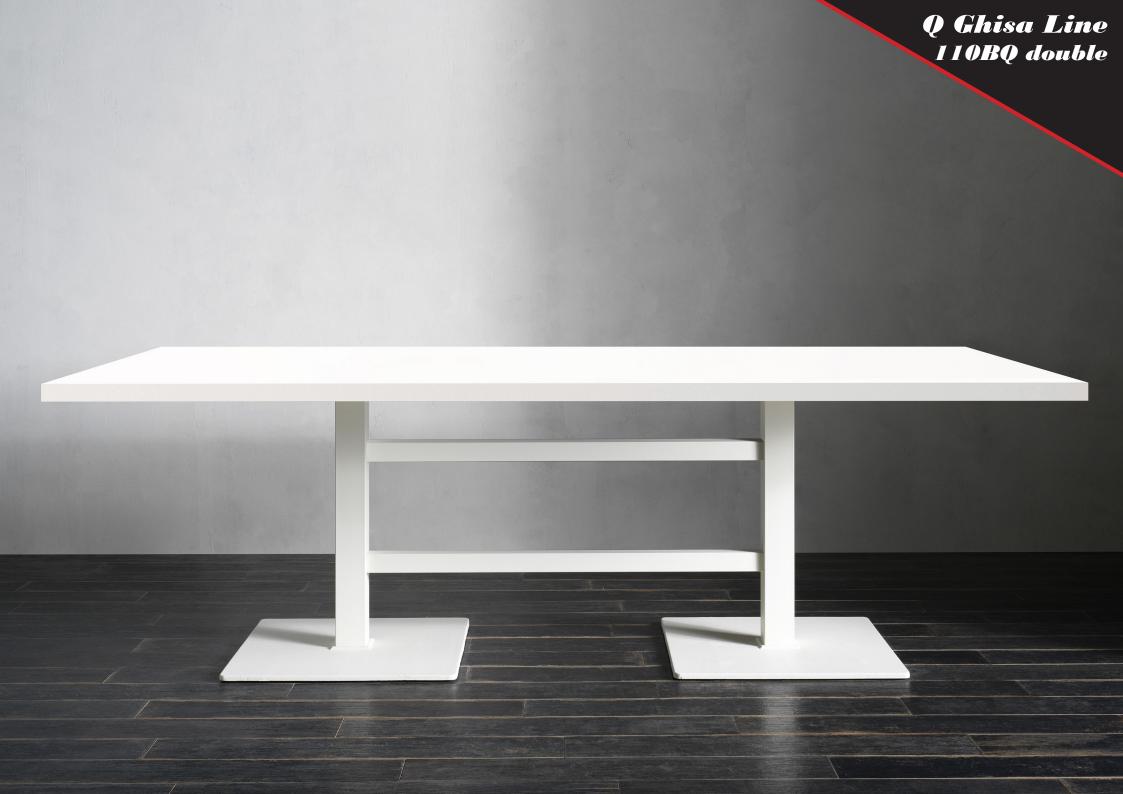

## Q Ghisa Line

Q line in cast iron, with its strong and squared shapes, is easily recognisable as a PF Stile's creation, by the square step between the ballast and the column. 110BQ and 105QS double, which belong to this line, are perfect for oversize tops. With the double crossbeam, these bases are extremely stable and aesthetically intriguing, and have been designed to satisfy the new needs of the contract world. 110BQ and 105QS double are available in standard height, as well lounge and bar sizes on request.

#### 110BQ DOUBLE