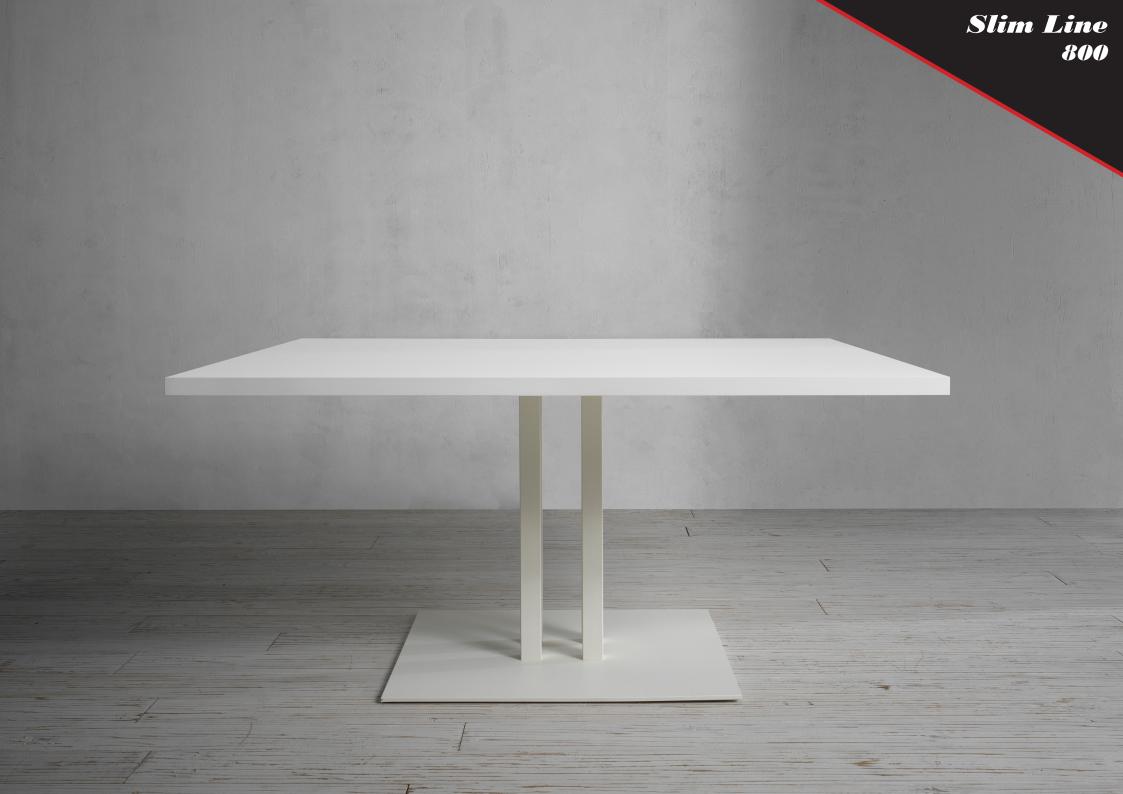

## Slim Line

Base Slim 800 with square ballast and columns, has been designed to satisfy costumers' need to support wide tops. Its 4 central columns and the reinforced iron plate, give essentiality and style to this base. Model 800XL, with four aluminium "Star" crosses, allow to support oversize tops. Slim 800 and 800XL are available in standard height, as well lounge and bar sizes on request.

#### 800

#### TOP 1400 x 1400 / 1600 x 1600