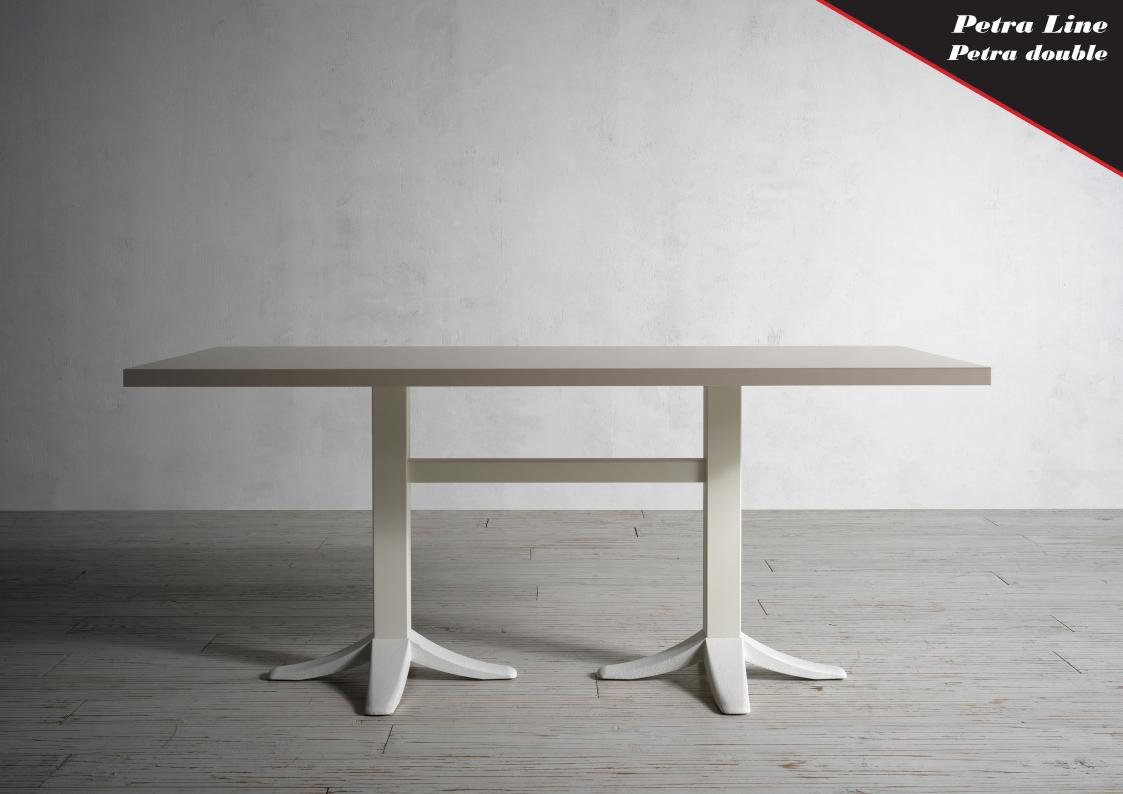

## **Petra Line**

Petra, new PF STILE's creation, with a strong and bold design, is a timeless base that can perfectly fit every space of the contract world. The double version is available in standard height, as well lounge and bar sizes on request.

#### PETRA DOUBLE