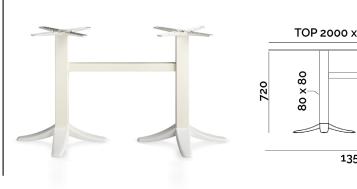

oversize tops. Slim 800 and 800XL are available in standard height, as well lounge and bar sizes on request.

#### 800



#### TOP 1400 x 1400 / 1600 x 1600



#### 800XL



TOP 1600 x 1600 / 1800 x 1800



#### Standard finishes



01. Satin Inox, 03. Orange Peel Effect Black

#### Special finishes



05. Wrinkle White, 06. Wrinkle Cappuccino, 07. Wrinkle Grey, 08. Orange Peel Aluminum

#### Industrial paintings



09. Corten, 10. Rust, 11. Graphite Grey, 12. Coal Black, 13. Gunmetal, 14. Burnished Steel

#### Note





## **Petra Line**

Petra, new PF STILE's creation, with a strong and bold design, is a timeless base that can perfectly fit every space of the contract world. The double version is available in standard height, as well lounge and bar sizes on request.

#### PETRA DOUBLE



# TOP 2000 x 1000 / 2200 x 1000

#### Standard finishes



3

03. Orange Peel Effect Black

#### Special finishes



05. Wrinkle White, 06. Wrinkle Cappuccino, 07. Wrinkle Grey, 08. Orange Peel Aluminum

#### Industrial paintings



09. Corten, 10. Rust, 11. Graphite Grey, 12. Coal Black, 13. Gunmetal, 14. Burnished Steel

#### Note







## **Zero Line**

Zero Line is entirely made of steel, and has been designed to satisfy various needs. Base 048F and 060F Double have both the square ballast and the double crossbeam, model 081 has a round base instead, and it is characterized by its 3 central columns, also round. They are available in standard height, as well lounge and bar sizes on request.

## 048F DOUBLE TOP 2000 x 900 / 2200 x 900 80 x 80 480 x 480 1570 x 480 **060F DOUBLE** TOP 2