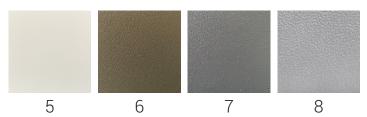

#### Standard finishes

01. Satin Inox, 03. Orange Peel Effect Black

#### Special finishes

05. Wrinkle White, 06. Wrinkle Cappuccino, 07. Wrinkle Grey, 08. Orange Peel Aluminum

#### Industrial paintings

09. Corten, 10. Rust, 11. Graphite Grey, 12. Coal Black, 13. Gunmetal, 14. Burnished Steel