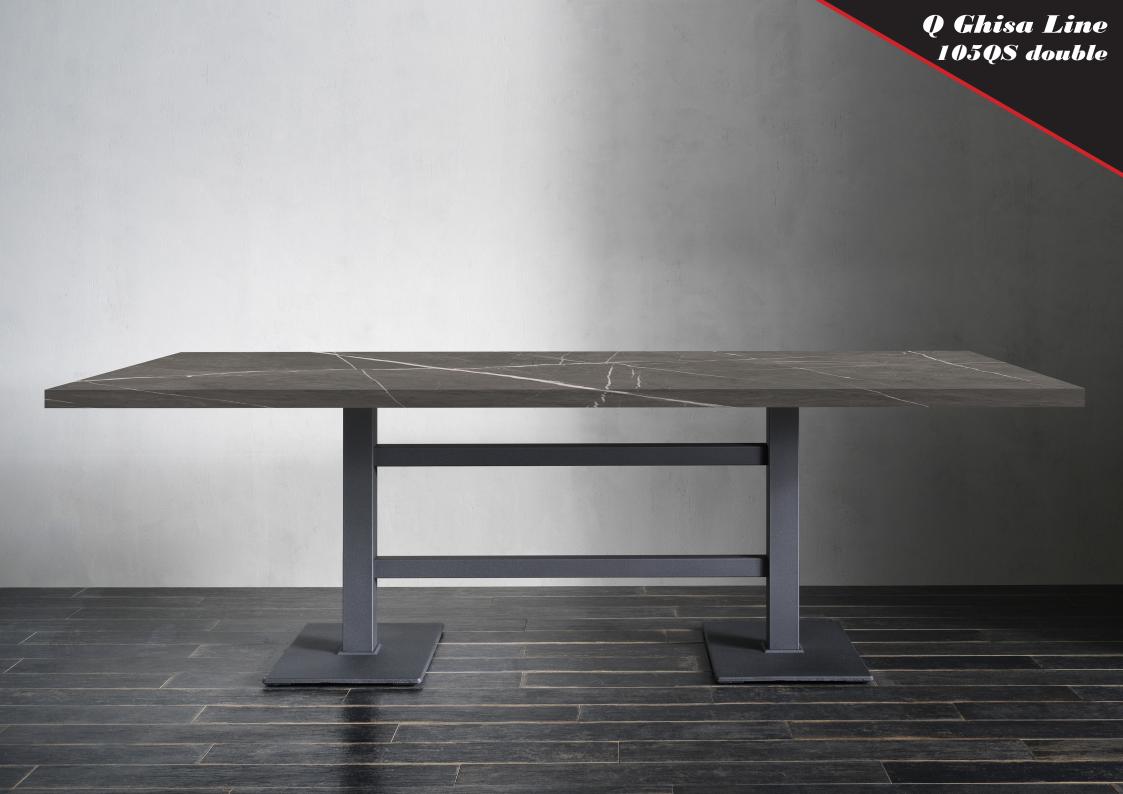

## Q Ghisa Line

Q line in cast iron, with its strong and squared shapes, is easily recognisable as a PF Stile's creation, by the square step between the ballast and the column. 110BQ and 105QS double, which belong to this line, are perfect for oversize tops. With the double crossbeam, these bases are extremely stable and aesthetically intriguing, and have been designed to satisfy the new needs of the contract world. 110BQ and 105QS double are available in standard height, as well lounge and bar sizes on request.

#### 105QS DOUBLE