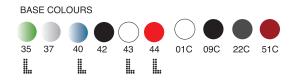

SEAT COLOURS

X-treme S Wox Iroko /Oak Leg

X-treme BSL Wox Iroko Leg

SEAT COLOURS 44 29 35 37 38 **...** 

X-treme BSS Wox Iroko Leg

X-treme BSL

X-treme BSS