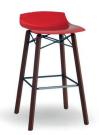

SEAT COLOURS

X-treme S Wox Iroko /Oak Leg

X-treme BSL Wox Iroko Leg

SEAT COLOURS 44 29 35 37 38 **...** 

X-treme BSS Wox Iroko Leg

X-treme BSL

X-treme BSS