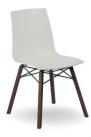

SEAT COLOURS

X-treme S Wox Iroko /Oak Leg

X-treme BSL Wox Iroko Leg

SEAT COLOURS 44 29 35 37 38 **...** 

X-treme BSS Wox Iroko Leg

X-treme BSL

X-treme BSS