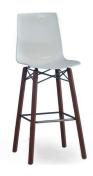

SEAT COLOURS

X-treme S Wox Iroko /Oak Leg

X-treme BSL Wox Iroko Leg

SEAT COLOURS 44 29 35 37 38 **...** 

X-treme BSS Wox Iroko Leg

X-treme BSL

X-treme BSS