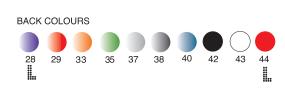

SEAT COLOURS

X-treme S Wox Iroko /Oak Leg

X-treme BSL Wox Iroko Leg

SEAT COLOURS 44 29 35 37 38 **...** 

X-treme BSS Wox Iroko Leg

X-treme BSL

X-treme BSS