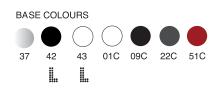

SEAT COLOURS

X-treme S Wox Iroko /Oak Leg

X-treme BSL Wox Iroko Leg

SEAT COLOURS 44 29 35 37 38 **...** 

X-treme BSS Wox Iroko Leg

X-treme BSL

X-treme BSS