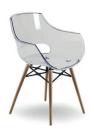

SEAT COLOURS

X-treme S Wox Iroko /Oak Leg

X-treme BSL Wox Iroko Leg

SEAT COLOURS 44 29 35 37 38 **...** 

X-treme BSS Wox Iroko Leg

X-treme BSL

X-treme BSS