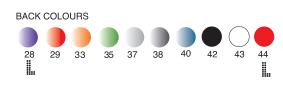

SEAT COLOURS

X-treme S Wox Iroko /Oak Leg

X-treme BSL Wox Iroko Leg

SEAT COLOURS 44 29 35 37 38 **...** 

X-treme BSS Wox Iroko Leg

X-treme BSL

X-treme BSS