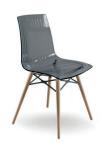

SEAT COLOURS

X-treme S Wox Iroko /Oak Leg

X-treme BSL Wox Iroko Leg

SEAT COLOURS 44 29 35 37 38 **...** 

X-treme BSS Wox Iroko Leg

X-treme BSL

X-treme BSS