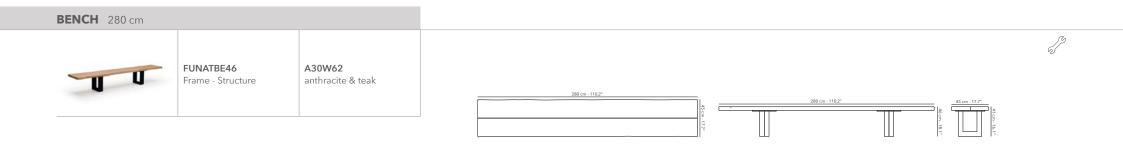

## NATURE

Nature collection comprises a complete dining setting as an eye catcher to your garden. The beauty of raw teak makes every piece unique with an irregular touch. No table top or bench is the same. The sleek design of its powder coated aluminium frame and the solid table top with rough finish makes your setting timeless to enjoy the outdoors with family and friends for many years to come. Choose a table top of 280 or 350 cm, whatever fits your environment best. All teak tops have a tickness of 50 mm. Complete your setting with the Nature bench with the same length of your table or combine with armchairs of your preference from another collection.