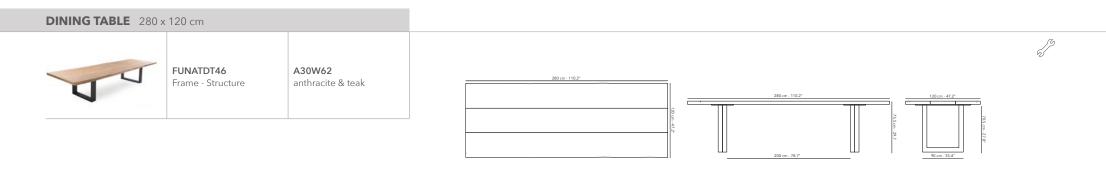

## NATURE

Nature collection comprises a complete dining setting as an eye catcher to your garden. The beauty of raw teak makes every piece unique with an irregular touch. No table top or bench is the same. The sleek design of its powder coated aluminium frame and the solid table top with rough finish makes your setting timeless to enjoy the outdoors with family and friends for many years to come. Choose a table top of 280 or 350 cm, whatever fits your environment best. All teak tops have a tickness of 50 mm. Complete your setting with the Nature bench with the same length of your table or combine with armchairs of your preference from another collection.