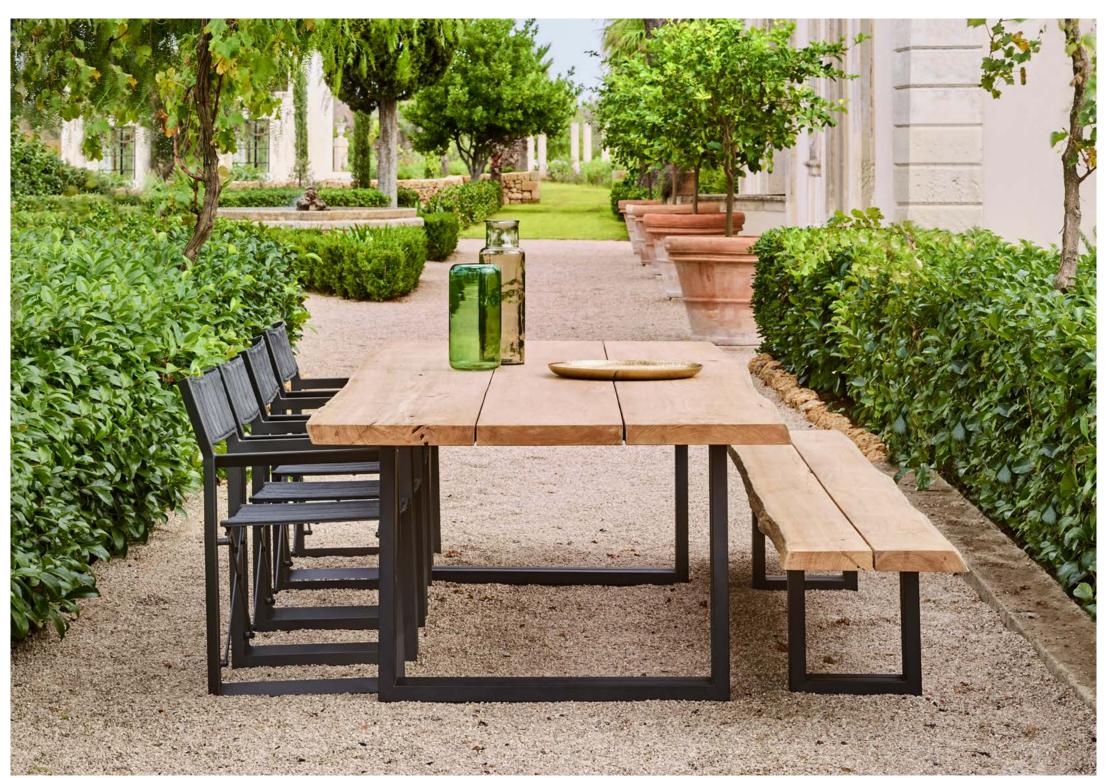

## jardinico®

NATURE COLLECTION

NATURE dining table & bench - BISTRO director chairs

## NATURE

Nature collection comprises a complete dining setting as an eye catcher to your garden. The beauty of raw teak makes every piece unique with an irregular touch. No table top or bench is the same. The sleek design of its powder coated aluminium frame and the solid table top with rough finish makes your setting timeless to enjoy the outdoors with family and friends for many years to come. Choose a table top of 280 or 350 cm, whatever fits your environment best. All teak tops have a tickness of 50 mm. Complete your setting with the Nature bench with the same length of your table or combine with armchairs of your preference from another collection.

## MATERIALS

FRAME

Aluminium, powder coated frame.

SEAT & TABLE TOP Raw teak 50 mm.