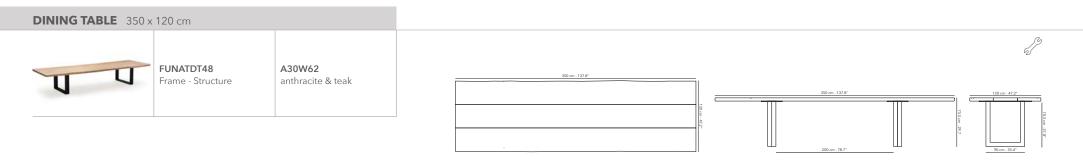

## NATURE

Nature collection comprises a complete dining setting as an eye catcher to your garden. The beauty of raw teak makes every piece unique with an irregular touch. No table top or bench is the same. The sleek design of its powder coated aluminium frame and the solid table top with rough finish makes your setting timeless to enjoy the outdoors with family and friends for many years to come. Choose a table top of 280 or 350 cm, whatever fits your environment best. All teak tops have a tickness of 50 mm. Complete your setting with the Nature bench with the same length of your table or combine with armchairs of your preference from another collection.