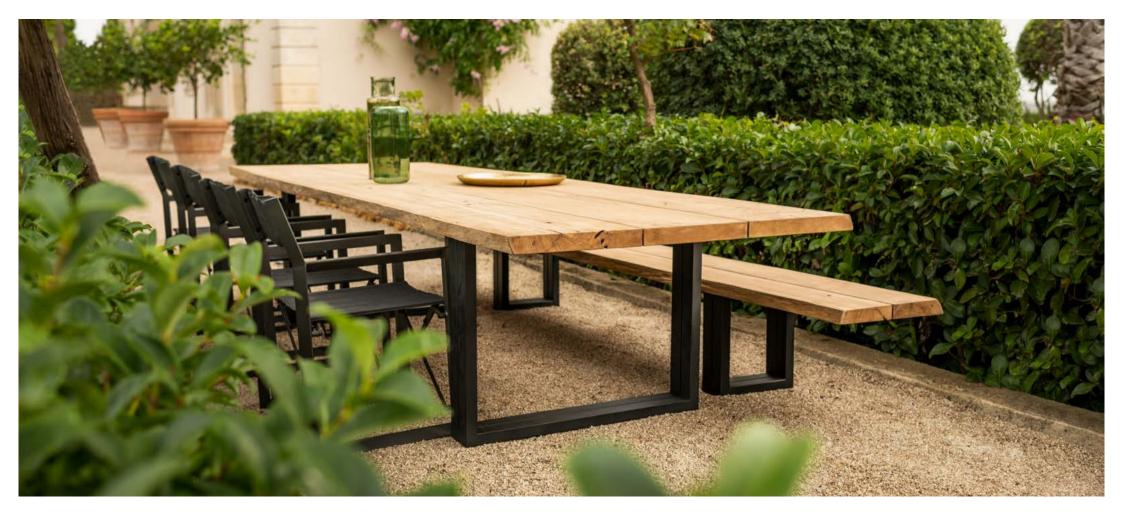

## NATURE

Nature collection comprises a complete dining setting as an eye catcher to your garden. The beauty of raw teak makes every piece unique with an irregular touch. No table top or bench is the same. The sleek design of its powder coated aluminium frame and the solid table top with rough finish makes your setting timeless to enjoy the outdoors with family and friends for many years to come. Choose a table top of 280 or 350 cm, whatever fits your environment best. All teak tops have a tickness of 50 mm. Complete your setting with the Nature bench with the same length of your table or combine with armchairs of your preference from another collection.

## MATERIALS

FRAME

Aluminium, powder coated frame.

SEAT & TABLE TOP Raw teak 50 mm.