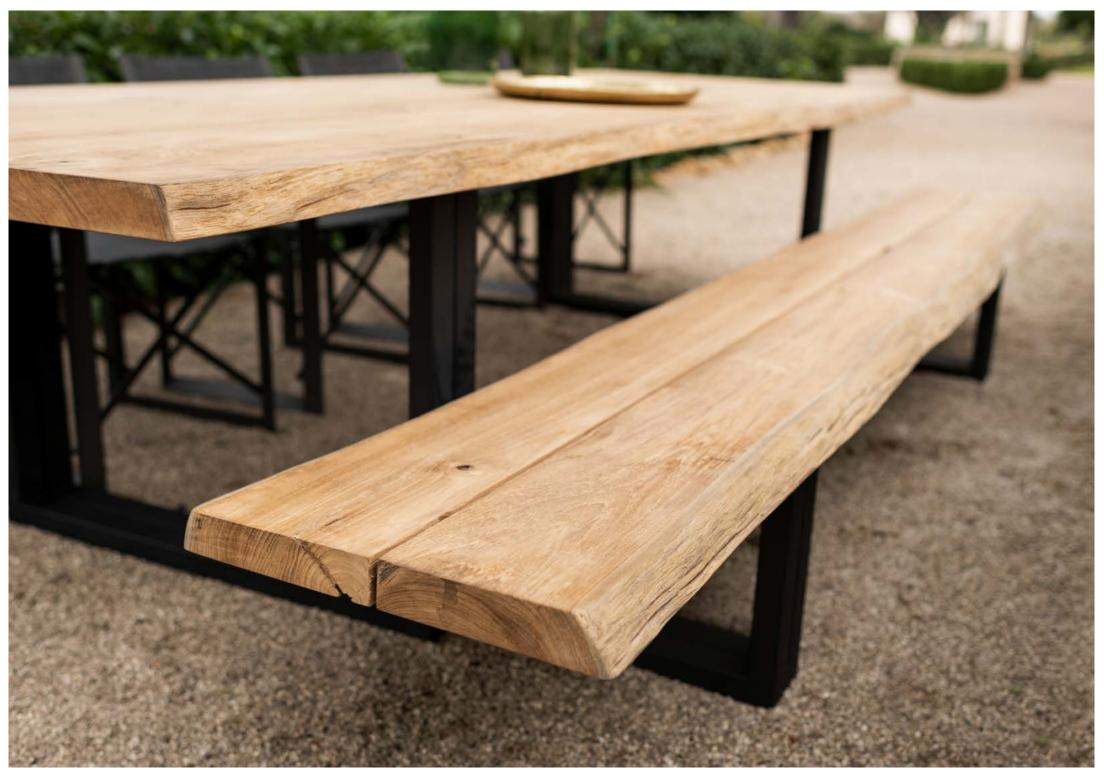

## NATURE

Nature collection comprises a complete dining setting as an eye catcher to your garden. The beauty of raw teak makes every piece unique with an irregular touch. No table top or bench is the same. The sleek design of its powder coated aluminium frame and the solid table top with rough finish makes your setting timeless to enjoy the outdoors with family and friends for many years to come. Choose a table top of 280 or 350 cm, whatever fits your environment best. All teak tops have a tickness of 50 mm. Complete your setting with the Nature bench with the same length of your table or combine with armchairs of your preference from another collection.

## MATERIALS

FRAME

Aluminium, powder coated frame.

SEAT & TABLE TOP Raw teak 50 mm.