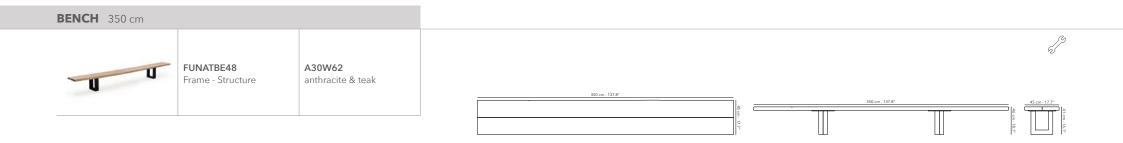

## NATURE

Nature collection comprises a complete dining setting as an eye catcher to your garden. The beauty of raw teak makes every piece unique with an irregular touch. No table top or bench is the same. The sleek design of its powder coated aluminium frame and the solid table top with rough finish makes your setting timeless to enjoy the outdoors with family and friends for many years to come. Choose a table top of 280 or 350 cm, whatever fits your environment best. All teak tops have a tickness of 50 mm. Complete your setting with the Nature bench with the same length of your table or combine with armchairs of your preference from another collection.

## MATERIALS

FRAME

Aluminium, powder coated frame.

SEAT & TABLE TOP Raw teak 50 mm.